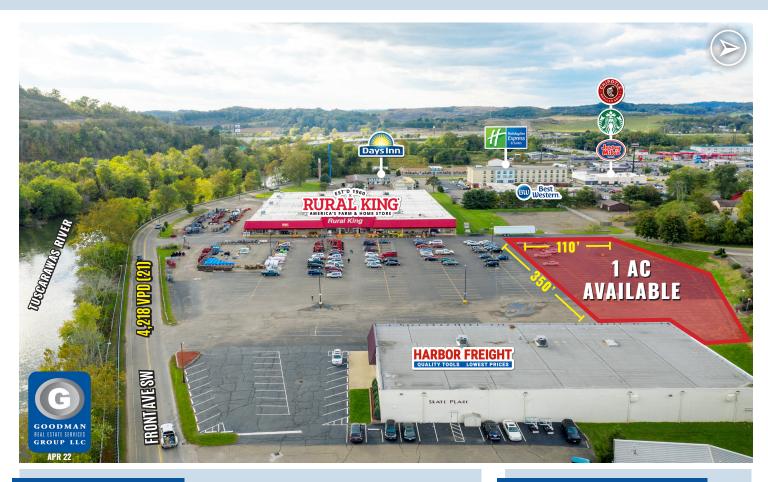

# RURAL KING OUTLOT OPPORTUNITY

## HIGHLIGHTS

- Join successful Rural King store and Harbor Freight in strong Ohio trade area
- Site is surrounded by national hotel, retail, and restaurants, including Hampton Inn, Best Western, Holiday Inn Express, Walmart, Starbucks, and Chipotle
- Population of 106,000 within 15 miles
- Located less than 1 mile off of Interstate 77 and State Route 250
- AVAILABLE: 1 AC outlot

# RURAL KING OUTLOT OPPORTUNITY

New Philadelphia, Ohio