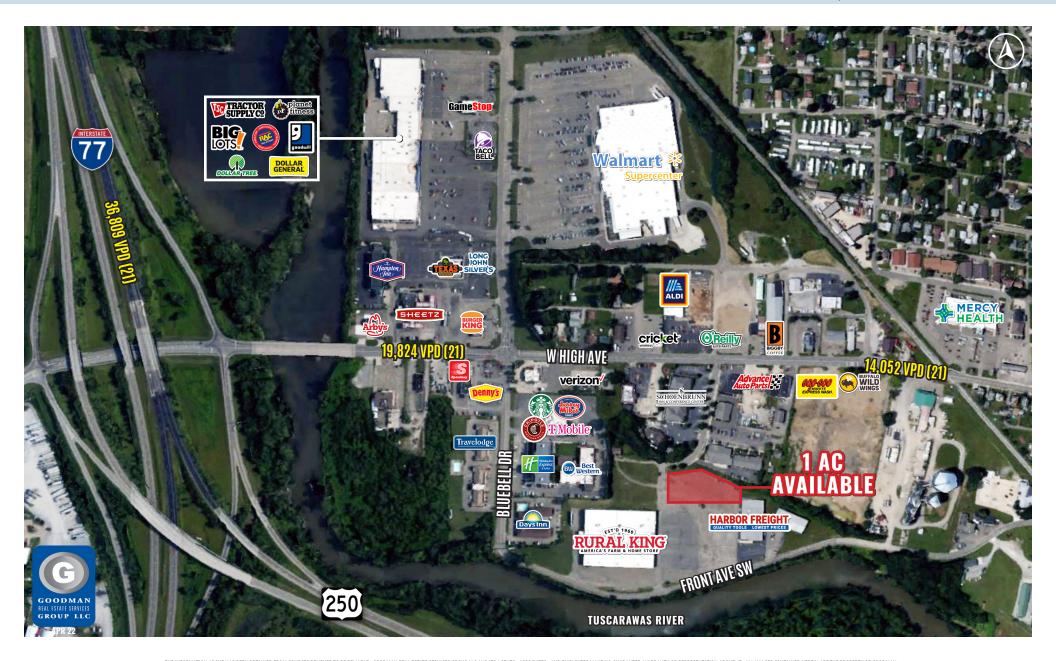

# RURAL KING OUTLOT OPPORTUNITY

## HIGHLIGHTS

- Join successful Rural King store and Harbor Freight in strong Ohio trade area
- Site is surrounded by national hotel, retail, and restaurants, including Hampton Inn, Best Western, Holiday Inn Express, Walmart, Starbucks, and Chipotle
- Population of 106,000 within 15 miles
- Located less than 1 mile off of Interstate 77 and State Route 250
- AVAILABLE: 1 AC outlot

# RURAL KING OUTLOT OPPORTUNITY

New Philadelphia, Ohio