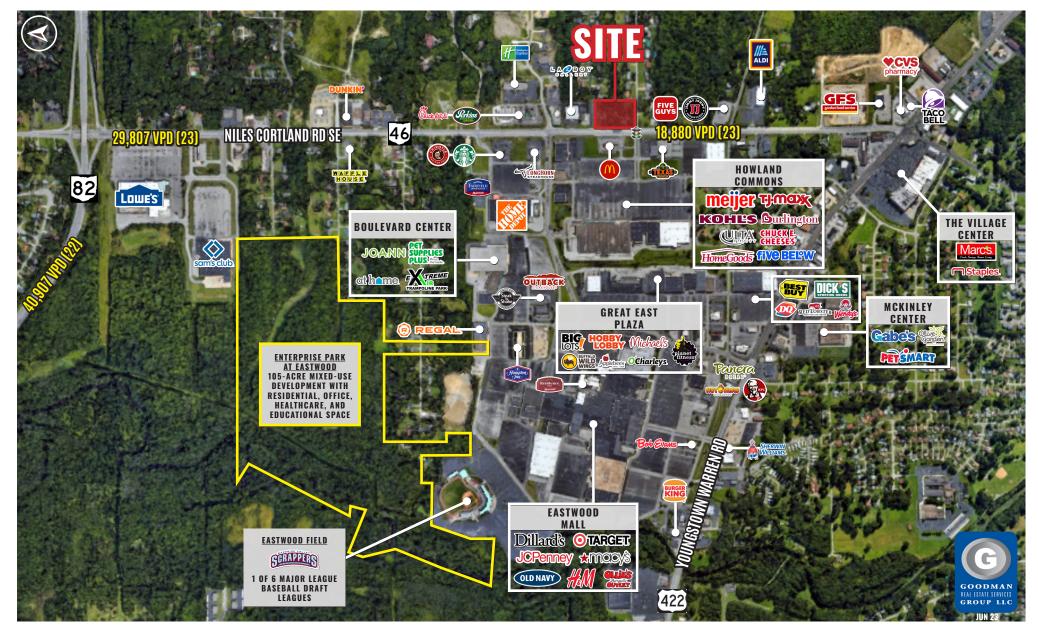

### HIGHLIGHTS

- Two proposed 8,820 SF, multitenant buildings
- Located at the corner of a signalized intersection with two points of entry, from State Route 46 and from Old Orchard Road
- Trade area serves a population of over 350,000 consumers
- Eastwood Mall, located across the street, averages over 60,000 visitors a day
- Located at main entrance to Meijer, Kohl's, and T.J.Maxx
- State routes 46, 82, and 422 serve the market, and Interstate 80 is only a 10-minute drive from the site