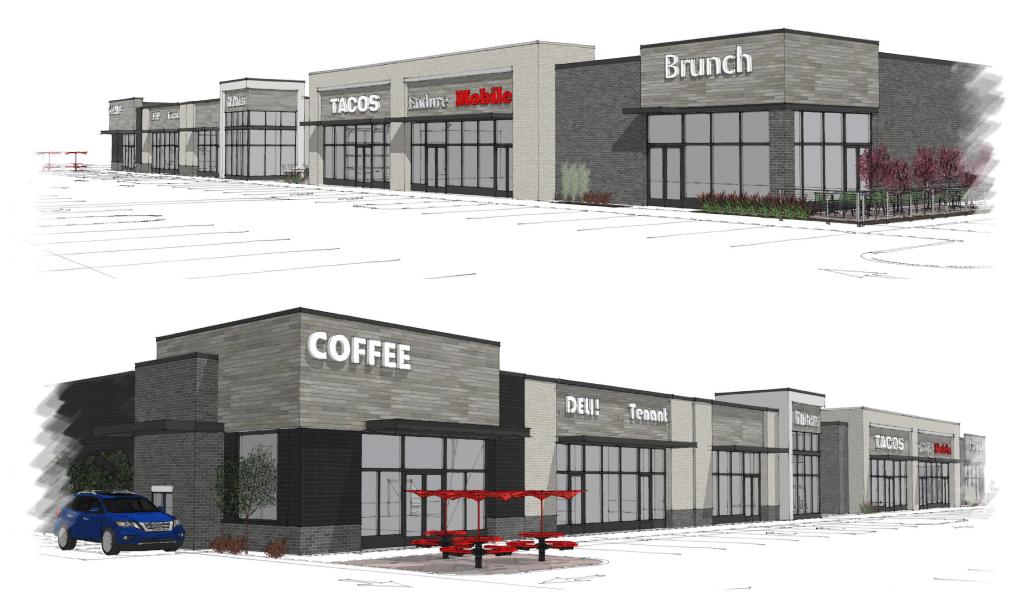

## **COLUMBUS**

389 E. LIVINGSTON AVENUE COLUMBUS, OHIO 43215

0000000000000

**DANIEL CLARK** 

**EVP & Director, Columbus Office** daniel@goodmanrealestate.com

0 0 000 0 00 00000 00 000000000 0 0 -2,500 SF Negotiating 2,800 SF Negotiating 1,600 SF Negotiating 4,000 SF Negotiating 2,400 SF Available 3,500 SF Available PATIO PATI0 **PATIO OLD ORCHARD** 4 → NILES CORTLAND RD