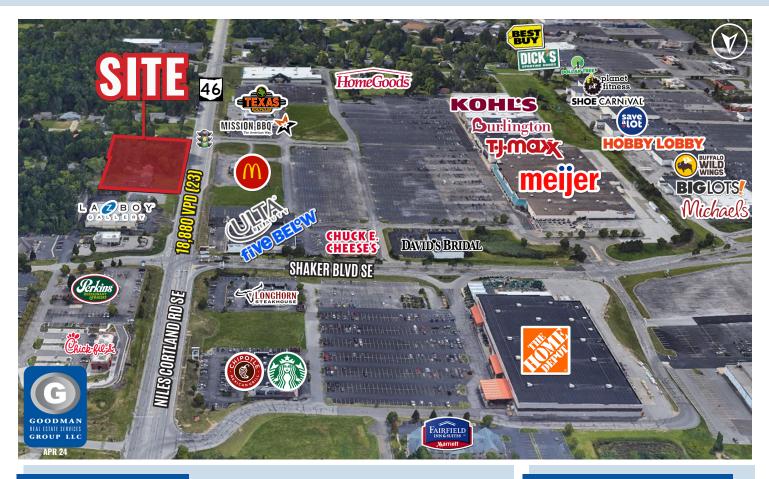

### HIGHLIGHTS

- Two proposed 8,820 SF, multitenant buildings
- Located at the corner of a signalized intersection with two points of entry, from State Route 46 and from Old Orchard Road
- Trade area serves a population of over 350,000 consumers
- Eastwood Mall, located across the street, averages over 60,000 visitors a day
- Located at main entrance to Meijer, Kohl's, and T.J.Maxx
- State routes 46, 82, and 422 serve the market, and Interstate 80 is only a 10-minute drive from the site