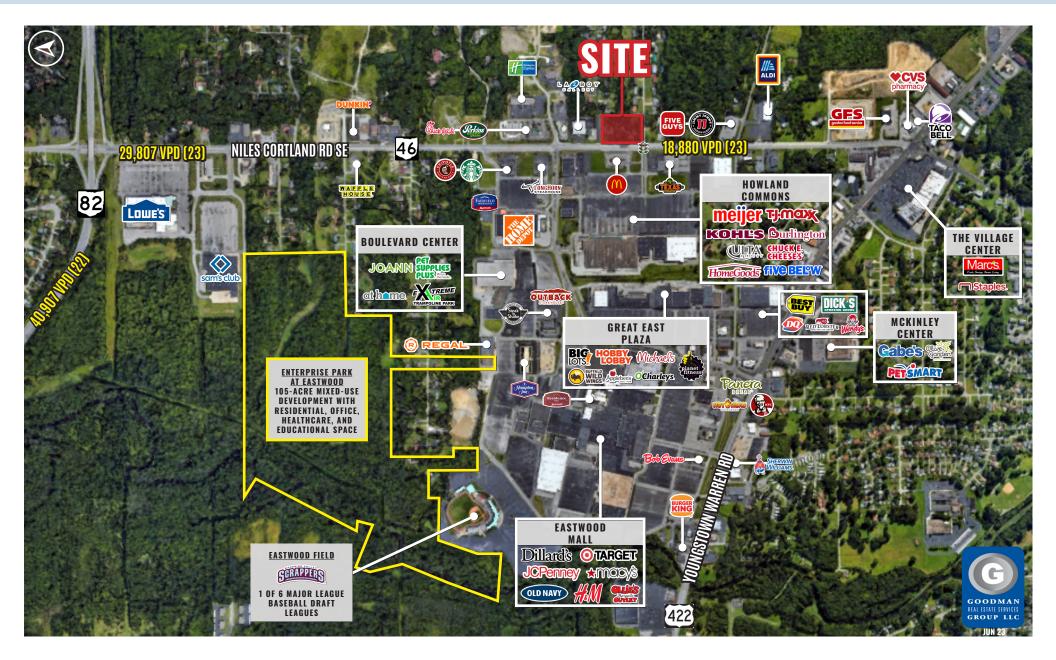

# **HOWLAND TOWN CENTER**

Niles, Ohio

## HIGHLIGHTS

- Two proposed 8,820 SF, multitenant buildings
- Located at the corner of a signalized intersection with two points of entry, from State Route 46 and from Old Orchard Road
- Trade area serves a population of over 350.000 consumers
- Eastwood Mall, located across the street, averages over 60,000 visitors a day
- Located at main entrance to Meijer, Kohl's, and T.I.Maxx
- State routes 46, 82, and 422 serve the market, and Interstate 80 is only a 10-minute drive from the site