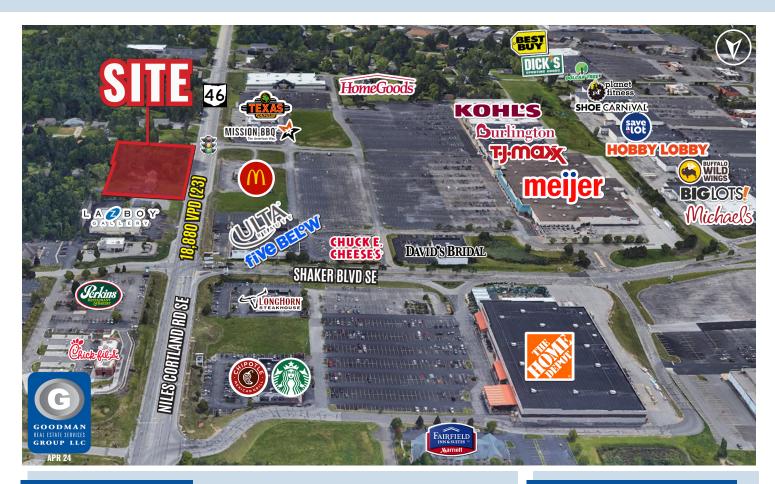

# **HOWLAND TOWN CENTER**

Niles, Ohio

## HIGHLIGHTS

- Two proposed 8,820 SF, multitenant buildings
- Located at the corner of a signalized intersection with two points of entry, from State Route 46 and from Old Orchard Road
- Trade area serves a population of over 350.000 consumers
- Eastwood Mall, located across the street, averages over 60,000 visitors a day
- Located at main entrance to Meijer, Kohl's, and T.I.Maxx
- State routes 46, 82, and 422 serve the market, and Interstate 80 is only a 10-minute drive from the site