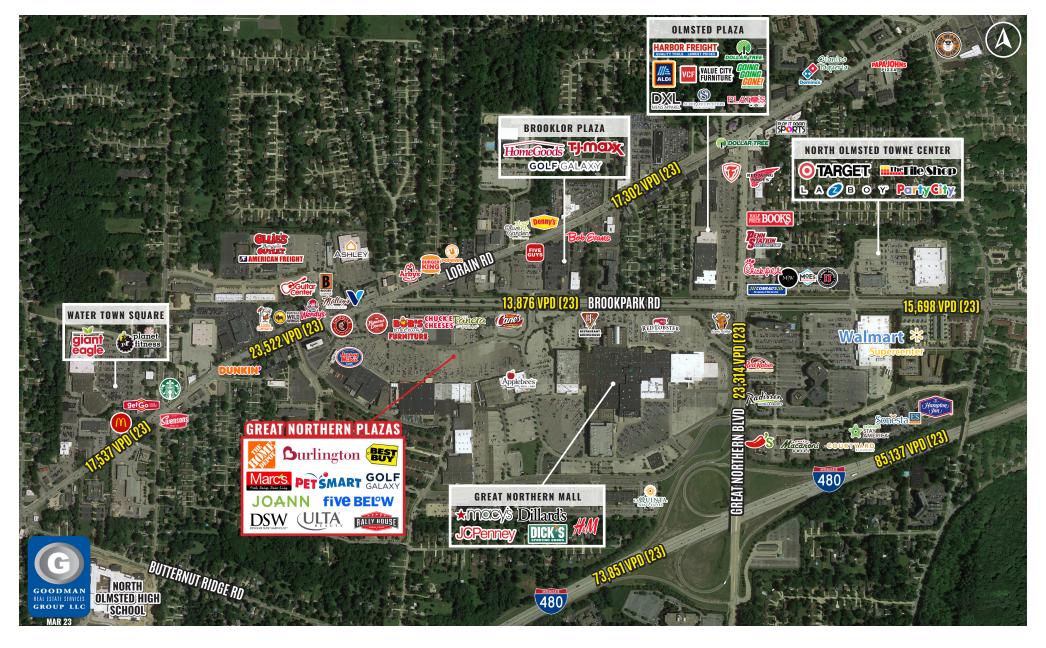

### HIGHLIGHTS

- AVAILABLE: Small shop and anchor space up to 25,833 SF
- LOCATION: North Olmsted at Interstate 480 and Great Northern Boulevard
- PROPERTY: 600,000 SF regional power center adjacent to Great Northern Mall
- ANCHORS: Burlington, Best Buy, JOANN, The Home Depot, Marc's, DSW, Ulta Beauty, PetSmart, and Golf Galaxy
- CUSTOMERS: Over 72,000 households within 5 miles, with an average household income over \$100,000
- TRADE AREA: Draws shoppers from North Olmsted, Rocky River, Westlake, Bay Village, and Lakewood

# **GREAT NORTHERN PLAZAS**

North Olmsted, Ohio