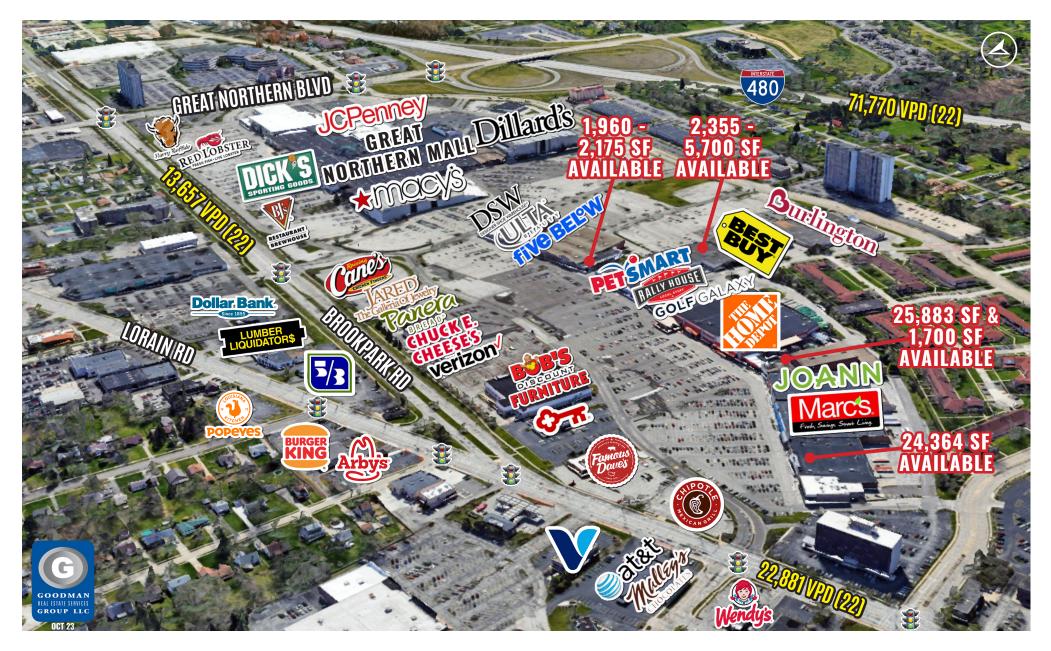

### HIGHLIGHTS

- AVAILABLE: Small shop and anchor space up to 25,833 SF
- LOCATION: North Olmsted at Interstate 480 and Great Northern Boulevard
- PROPERTY: 600,000 SF regional power center adjacent to Great Northern Mall
- ANCHORS: Burlington, Best Buy, JOANN, The Home Depot, Marc's, DSW, Ulta Beauty, PetSmart, and Golf Galaxy
- CUSTOMERS: Over 72,000 households within 5 miles, with an average household income over \$100,000
- TRADE AREA: Draws shoppers from North Olmsted, Rocky River, Westlake, Bay Village, and Lakewood

#### COLUMBUS 389 E. LIVINGSTON AVENUE COLUMBUS, OHIO 43215

STEVE ALTEMARE Senior Vice President

steve@goodmanrealestate.com

OWNED BY KEY LEASED AVAILABLE NEGOTIATING OTHERS UNIT TENANT SIZE (SQ. FT.) UNIT TENANT SIZE (SQ. FT.) **GREAT NORTHERN PLAZA - NORTH** 14 Applebee's 4,800 46 Available 882 12 Top Star Nails 1,449 2,620 48 Quality Alterations 404 10 Sarku Japan 3 Petsmart 26,261 1 DSW 18,851 56 Sally Beauty Supply 2,601 16 Ulta Beauty 11,063 58 Hallmark 5,600 24 Five Below 8,617 41.228 Rally House 8,000 2Δ Under Construction 60 1,471 1,960 62 Great Clips 41 Available America's Best Contacts & 40 3,718 64 Golf Galaxy 18.480 113.521 42 Available 2,175 4 The Home Depot 5 Available 25,883 44 Available 2,350 1,700 GREAT NORTHERN PLAZA - SOUTH 85 Available Λ Available 2.355 6 JOANN 45,161 3,595 7 Marc's 49,373 6 Brain Balance 24,364 8 Nails-a-holics 3,498 8 Available 82 Win's Nail Salon 2.262 10 Available 5,700 Jersey Mike's Subs 1.587 12 GameStop 2,162 84 14 Inchin's Bamboo Garden 16,230 83 Scramblers 3,792 1F Chipotle 2,400 1 Best Buy 44.880 1E Famous Dave's BBQ 11,246 16 Available 3.548 1.275 1D KeyBank 4,800 18 Best Cuts 73.036 1B Chuck E. Cheese's 11,533 2 Burlington 1 A Orangetheory Fitness 3.400 0A Panera Bread 5.000 SITE SUMMARY 632,492