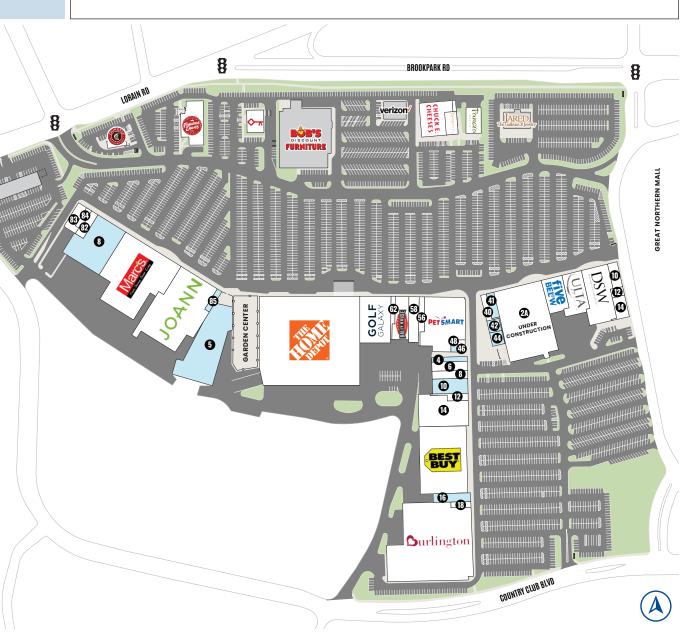

#### COLUMBUS 389 E. LIVINGSTON AVENUE COLUMBUS, OHIO 43215

STEVE ALTEMARE Senior Vice President

steve@goodmanrealestate.com

OWNED BY KEY LEASED AVAILABLE NEGOTIATING OTHERS UNIT TENANT SIZE (SQ. FT.) UNIT TENANT SIZE (SQ. FT.) **GREAT NORTHERN PLAZA - NORTH** 14 Applebee's 4,800 46 Available 882 12 Top Star Nails 1,449 2,620 48 Quality Alterations 404 10 Sarku Japan 3 Petsmart 26,261 1 DSW 18,851 56 Sally Beauty Supply 2,601 16 Ulta Beauty 11,063 58 Hallmark 5,600 24 Five Below 8,617 41.228 Rally House 8,000 2Δ Under Construction 60 1,471 1,960 62 Great Clips 41 Available America's Best Contacts & 40 3,718 64 Golf Galaxy 18.480 113.521 42 Available 2,175 4 The Home Depot 5 Available 25,883 44 Available 2,350 1,700 GREAT NORTHERN PLAZA - SOUTH 85 Available Λ Available 2.355 6 JOANN 45,161 3,595 7 Marc's 49,373 6 Brain Balance 24,364 8 Nails-a-holics 3,498 8 Available 82 Win's Nail Salon 2.262 10 Available 5,700 Jersey Mike's Subs 1.587 12 GameStop 2,162 84 14 Inchin's Bamboo Garden 16,230 83 Scramblers 3,792 1F Chipotle 2,400 1 Best Buy 44.880 1E Famous Dave's BBQ 11,246 16 Available 3.548 1.275 1D KeyBank 4,800 18 Best Cuts 73.036 1B Chuck E. Cheese's 11,533 2 Burlington 1 A Orangetheory Fitness 3.400 0A Panera Bread 5.000 SITE SUMMARY 632,492