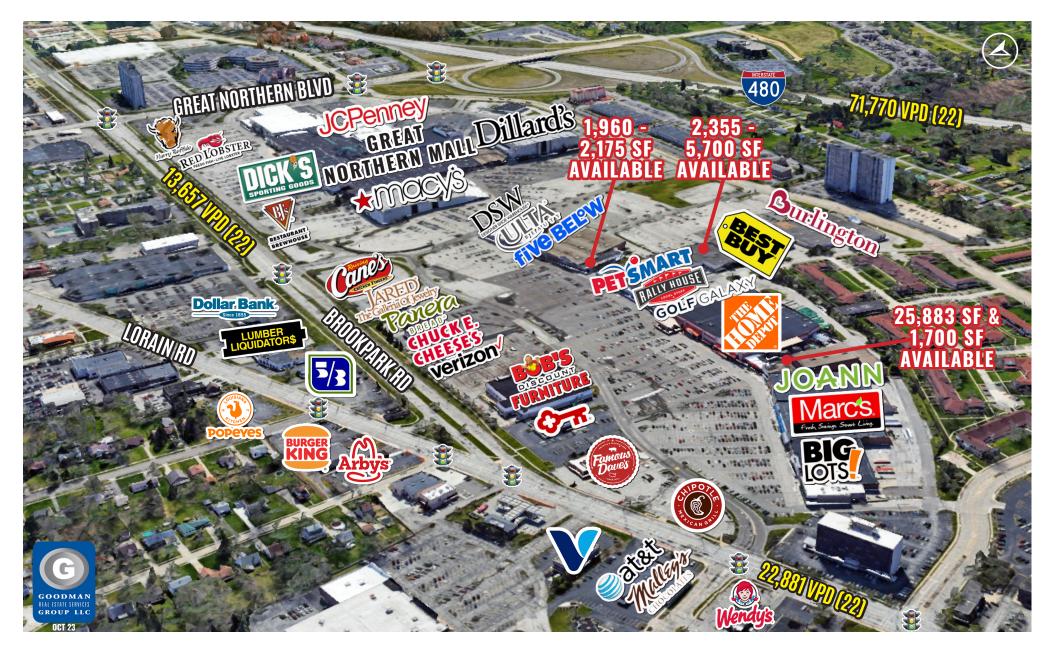

#### HIGHLIGHTS

- AVAILABLE: Small shop and anchor space up to 25,833 SF
- LOCATION: North Olmsted at Interstate 480 and Great Northern Boulevard
- PROPERTY: 600,000 SF regional power center adjacent to Great Northern Mall
- ANCHORS: Burlington, Best Buy, JOANN, The Home Depot, Marc's, Big Lots, DSW, Ulta Beauty, PetSmart, and Golf Galaxy (coming soon)
- CUSTOMERS: Over 72,000 households within 5 miles, with an average household income over \$100,000
- TRADE AREA: Draws shoppers from North Olmsted, Rocky River, Westlake, Bay Village, and Lakewood

#### COLUMBUS 389 E. LIVINGSTON AVENUE COLUMBUS, OHIO 43215

**STEVE ALTEMARE** Senior Vice President steve@goodmanrealestate.com

| KE                           | LEASED               | AVAILABLE      |                              | NEGOTIATING                             | NOT PART       |
|------------------------------|----------------------|----------------|------------------------------|-----------------------------------------|----------------|
| UNIT                         | TENANT               | SIZE (SQ. FT.) | UNIT                         | TENANT                                  | SIZE (SQ. FT.) |
| GREAT NORTHERN PLAZA - NORTH |                      | 14             | Applebee's                   | 4,800                                   |                |
| 46                           | Available            | 882            | 12                           | Top Star Nails                          | 1,449          |
| 48                           | Quality Alterations  | 404            | 10                           | Sarku Japan                             | 2,620          |
| 3                            | Petsmart             | 26,261         | 1                            | DSW                                     | 18,851         |
| 56                           | Sally Beauty Supply  | 2,601          | 16                           | Ulta Beauty                             | 11,063         |
| 58                           | Hallmark             | 5,600          | 24                           | Five Below                              | 8,617          |
| 60                           | Rally House          | 8,000          | 2A                           | Under Construction                      | 41,228         |
| 62                           | Great Clips          | 1,471          | 41                           | Available                               | 1,960          |
| 64                           | Golf Galaxy          | 18,480         | 40                           | America's Best Contacts &<br>Eyeglasses | 3,718          |
| 4                            | The Home Depot       | 113,521        | 42                           | Available                               | 2,175          |
| 5                            | Available            | 25,883         | 44                           | Available                               | 2,350          |
| 85                           | Available            | 1,700          | GREAT NORTHERN PLAZA - SOUTH |                                         |                |
| 6                            | JOANN                | 45,161         | 4                            | Available                               | 2,355          |
| 7                            | Marc's               | 49,373         | 6                            | Brain Balance                           | 3,595          |
| 8                            | Big Lots             | 24,364         | 8                            | Nails-a-holics                          | 3,498          |
| 82                           | Win's Nail Salon     | 2,262          | 10                           | Available                               | 5,700          |
| 84                           | Jersey Mike's Subs   | 1,587          | 12                           | GameStop                                | 2,162          |
| 83                           | Scramblers           | 3,792          | 14                           | Inchin's Bamboo Garder                  | 16,230         |
| 1F                           | Chipotle             | 2,400          | 1                            | Best Buy                                | 44,880         |
| 1E                           | Famous Dave's BBQ    | 11,246         | 16                           | Available                               | 3,548          |
| 1D                           | KeyBank              | 4,800          | 18                           | Best Cuts                               | 1,275          |
| 1B                           | Chuck E. Cheese's    | 11,533         | 2                            | Burlington                              | 73,036         |
| 1A                           | Orangetheory Fitness | 3,400          |                              |                                         |                |
| 0A                           | Panera Bread         | 5,000          | SIT                          | E SUMMARY                               | 632,492        |