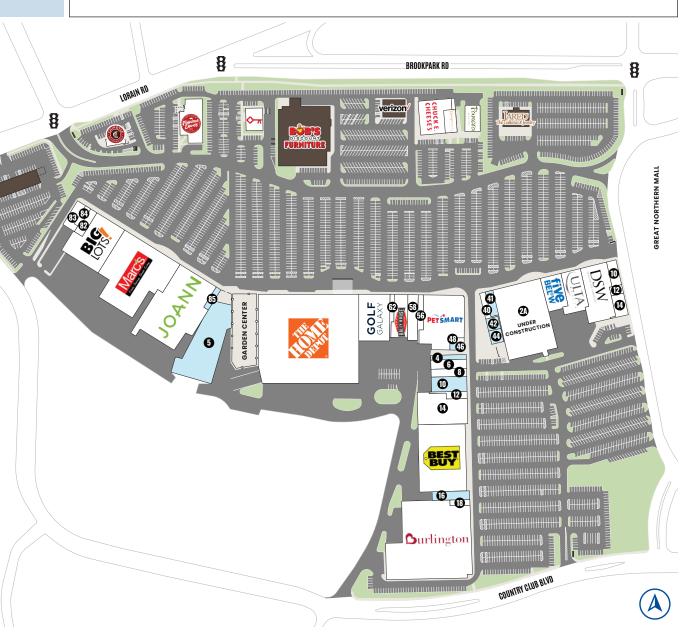

# **GREAT NORTHERN PLAZAS** North Olmsted, Ohio

#### COLUMBUS 389 E. LIVINGSTON AVENUE COLUMBUS, OHIO 43215

**STEVE ALTEMARE** Senior Vice President steve@goodmanrealestate.com

| KE                           | LEASED               | AVAILABLE      |                              | NEGOTIATING                             | NOT PART       |
|------------------------------|----------------------|----------------|------------------------------|-----------------------------------------|----------------|
| UNIT                         | TENANT               | SIZE (SQ. FT.) | UNIT                         | TENANT                                  | SIZE (SQ. FT.) |
| GREAT NORTHERN PLAZA - NORTH |                      | 14             | Applebee's                   | 4,800                                   |                |
| 46                           | Available            | 882            | 12                           | Top Star Nails                          | 1,449          |
| 48                           | Quality Alterations  | 404            | 10                           | Sarku Japan                             | 2,620          |
| 3                            | Petsmart             | 26,261         | 1                            | DSW                                     | 18,851         |
| 56                           | Sally Beauty Supply  | 2,601          | 16                           | Ulta Beauty                             | 11,063         |
| 58                           | Hallmark             | 5,600          | 24                           | Five Below                              | 8,617          |
| 60                           | Rally House          | 8,000          | 2A                           | Under Construction                      | 41,228         |
| 62                           | Great Clips          | 1,471          | 41                           | Available                               | 1,960          |
| 64                           | Golf Galaxy          | 18,480         | 40                           | America's Best Contacts &<br>Eyeglasses | 3,718          |
| 4                            | The Home Depot       | 113,521        | 42                           | Available                               | 2,175          |
| 5                            | Available            | 25,883         | 44                           | Available                               | 2,350          |
| 85                           | Available            | 1,700          | GREAT NORTHERN PLAZA - SOUTH |                                         |                |
| 6                            | JOANN                | 45,161         | 4                            | Available                               | 2,355          |
| 7                            | Marc's               | 49,373         | 6                            | Brain Balance                           | 3,595          |
| 8                            | Big Lots             | 24,364         | 8                            | Nails-a-holics                          | 3,498          |
| 82                           | Win's Nail Salon     | 2,262          | 10                           | Available                               | 5,700          |
| 84                           | Jersey Mike's Subs   | 1,587          | 12                           | GameStop                                | 2,162          |
| 83                           | Scramblers           | 3,792          | 14                           | Inchin's Bamboo Garder                  | 16,230         |
| 1F                           | Chipotle             | 2,400          | 1                            | Best Buy                                | 44,880         |
| 1E                           | Famous Dave's BBQ    | 11,246         | 16                           | Available                               | 3,548          |
| 1D                           | KeyBank              | 4,800          | 18                           | Best Cuts                               | 1,275          |
| 1B                           | Chuck E. Cheese's    | 11,533         | 2                            | Burlington                              | 73,036         |
| 1A                           | Orangetheory Fitness | 3,400          |                              |                                         |                |
| 0A                           | Panera Bread         | 5,000          | SIT                          | E SUMMARY                               | 632,492        |