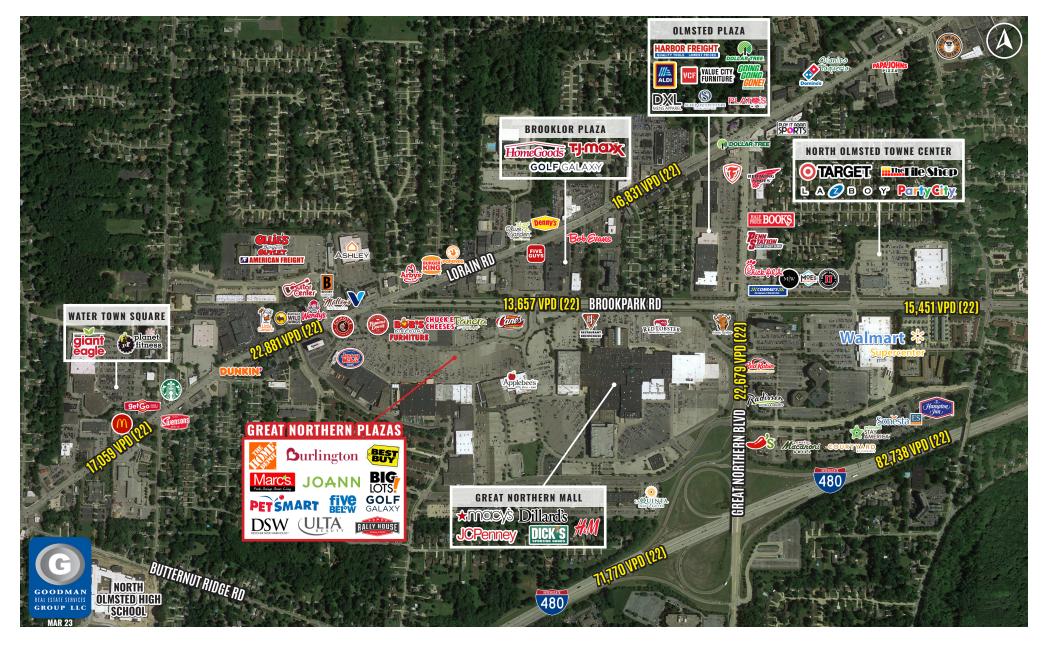

## **GREAT NORTHERN PLAZAS**

### North Olmsted, Ohio

OWNED AND MANAGED BY:

BRIDGE33

#### HIGHLIGHTS

- AVAILABLE: Small shop and anchor space up to 25,833 SF
- LOCATION: North Olmsted at Interstate 480 and Great Northern Boulevard
- PROPERTY: 600,000 SF regional power center adjacent to Great Northern Mall
- ANCHORS: Burlington, Best Buy, JOANN, The Home Depot, Marc's, Big Lots, DSW, Ulta Beauty, PetSmart, and Golf Galaxy (coming soon)
- CUSTOMERS: Over 72,000 households within 5 miles, with an average household income over \$100,000
- TRADE AREA: Draws shoppers from North Olmsted, Rocky River, Westlake, Bay Village, and Lakewood