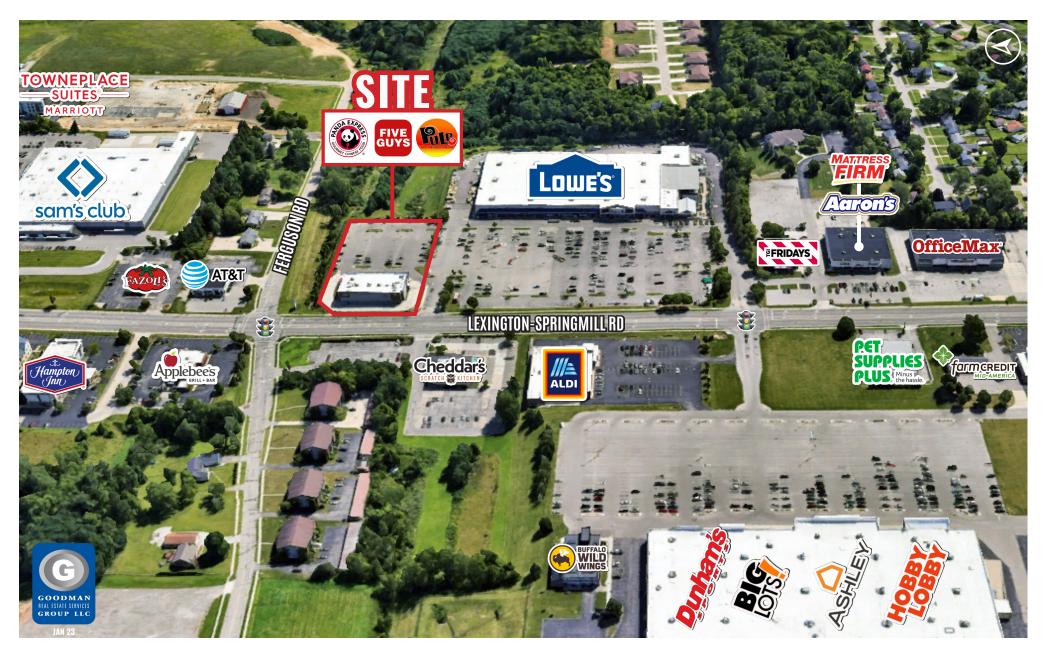

## HIGHLIGHTS

- AVAILABLE: 1,278 to 4,824 SF
- Join Panda Express, Five Guys, and Pulp in a new Lowe's-anchored, multi-tenant building with excellent street-side visibility
- Monument signage available
- The site is situated on the northeast corner of Lexington-Springmill and Ferguson roads, less than one mile from Richland Mall and two miles south of The Ohio State University at Mansfield, a 644 AC campus with 2,500+ faculty, staff, and students
- Ontario is a major regional retail hub serving the entire North-Central Ohio area, with a shopping population of over 150.000
- Super-regional draw from Mansfield/ Ontario retail trade area, serving Richland and Ashland counties
- Area retailers include Sam's Club, Ashley, Hobby Lobby, Target, Meijer, Menards, ALDI, OfficeMax, Pet Supplies Plus, Barnes & Noble, and more