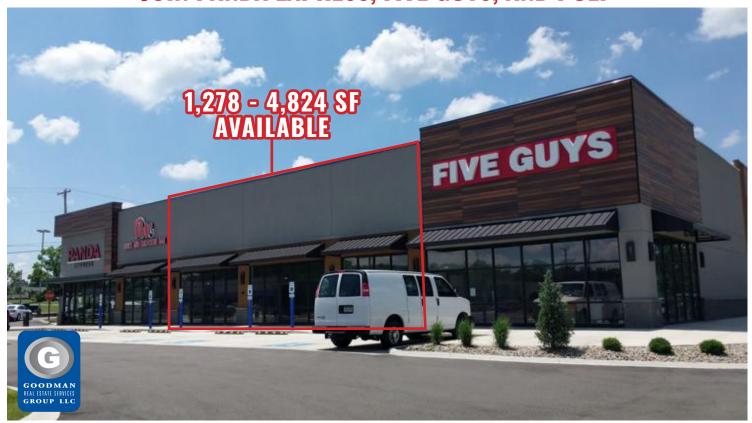

## JOIN PANDA EXPRESS, FIVE GUYS, AND PULP

## HIGHLIGHTS

- AVAILABLE: 1,278 to 4,824 SF
- Join Panda Express, Five Guys, and Pulp in a new Lowe's-anchored, multi-tenant building with excellent street-side visibility
- Monument signage available
- The site is situated on the northeast corner of Lexington-Springmill and Ferguson roads, less than one mile from Richland Mall and two miles south of The Ohio State University at Mansfield, a 644 AC campus with 2,500+ faculty, staff, and students
- Ontario is a major regional retail hub serving the entire North-Central Ohio area, with a shopping population of over 150.000
- Super-regional draw from Mansfield/ Ontario retail trade area, serving Richland and Ashland counties
- Area retailers include Sam's Club, Ashley, Hobby Lobby, Target, Meijer, Menards, ALDI, OfficeMax, Pet Supplies Plus, Barnes & Noble, and more