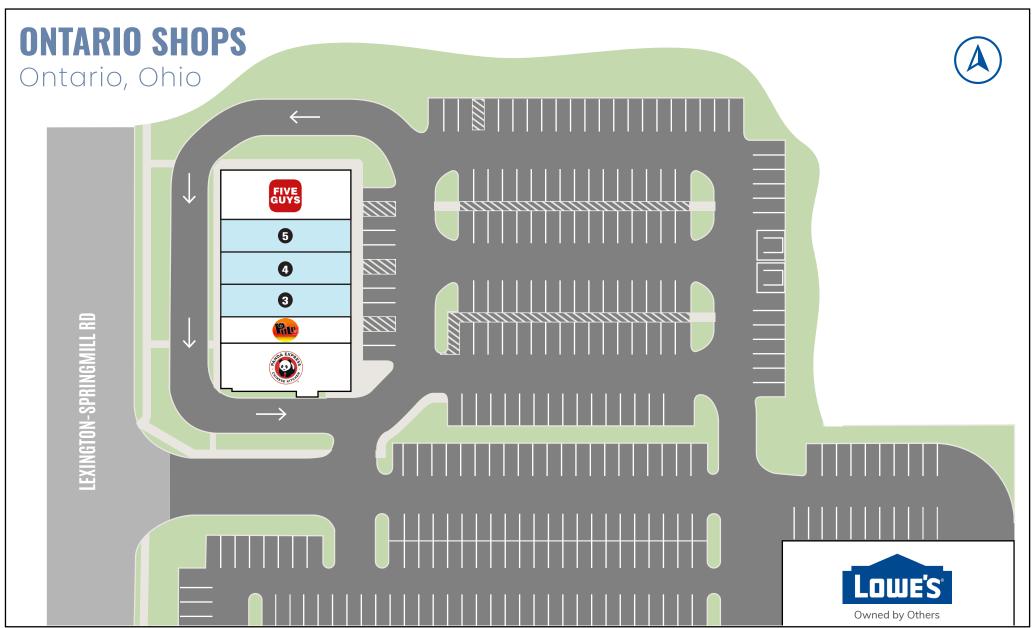

#### Owned by:

|  |                                                      | <u> </u>                    |           |
|--|------------------------------------------------------|-----------------------------|-----------|
|  | KEY LEASED AVAILABLE NEG LE. Unit Tenant Size (Sq. F |                             | NEG LEASE |
|  |                                                      |                             | (Sq. Ft.) |
|  | 1                                                    | Panda Express               | 2,324     |
|  | 2                                                    | Pulp Juice and Smoothie Bar | 1,773     |
|  | 3                                                    | Available                   | 1,773     |
|  | 4                                                    | Available                   | 1,773     |
|  | 5                                                    | Available                   | 1,278     |
|  | 6                                                    | Five Guys                   | 2,405     |