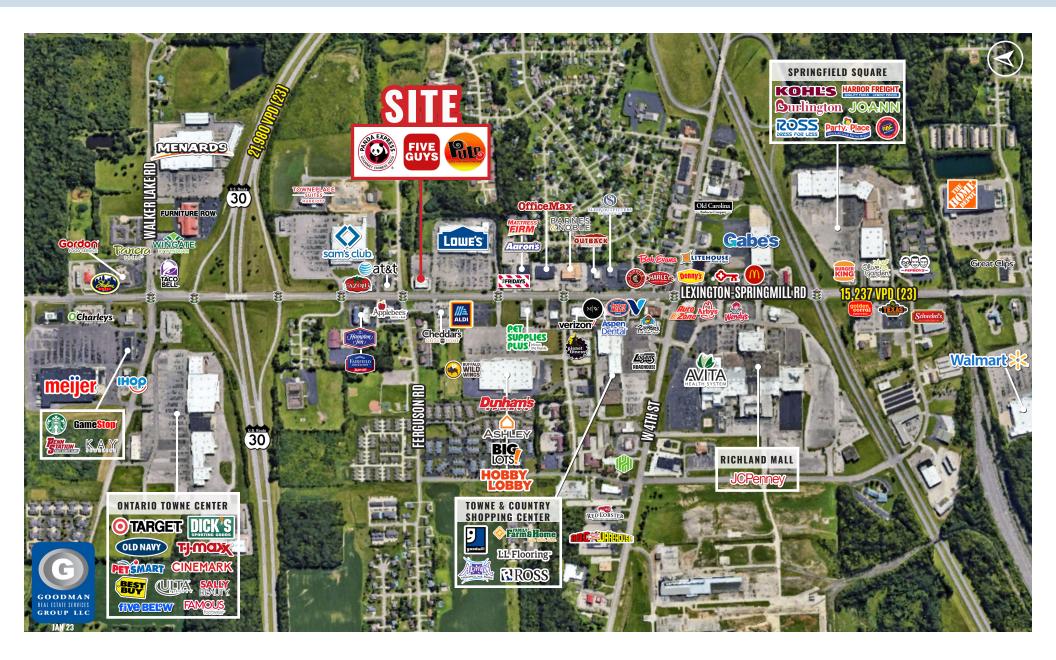

## HIGHLIGHTS

- AVAILABLE: 1,278 to 4,824 SF
- Join Panda Express, Five Guys, and Pulp in a new Lowe's-anchored, multi-tenant building with excellent street-side visibility
- Monument signage available
- The site is situated on the northeast corner of Lexington-Springmill and Ferguson roads, less than one mile from Richland Mall and two miles south of The Ohio State University at Mansfield, a 644 AC campus with 2,500+ faculty, staff, and students
- Ontario is a major regional retail hub serving the entire North-Central Ohio area, with a shopping population of over 150.000
- Super-regional draw from Mansfield/ Ontario retail trade area, serving Richland and Ashland counties
- Area retailers include Sam's Club, Ashley, Hobby Lobby, Target, Meijer, Menards, ALDI, OfficeMax, Pet Supplies Plus, Barnes & Noble, and more