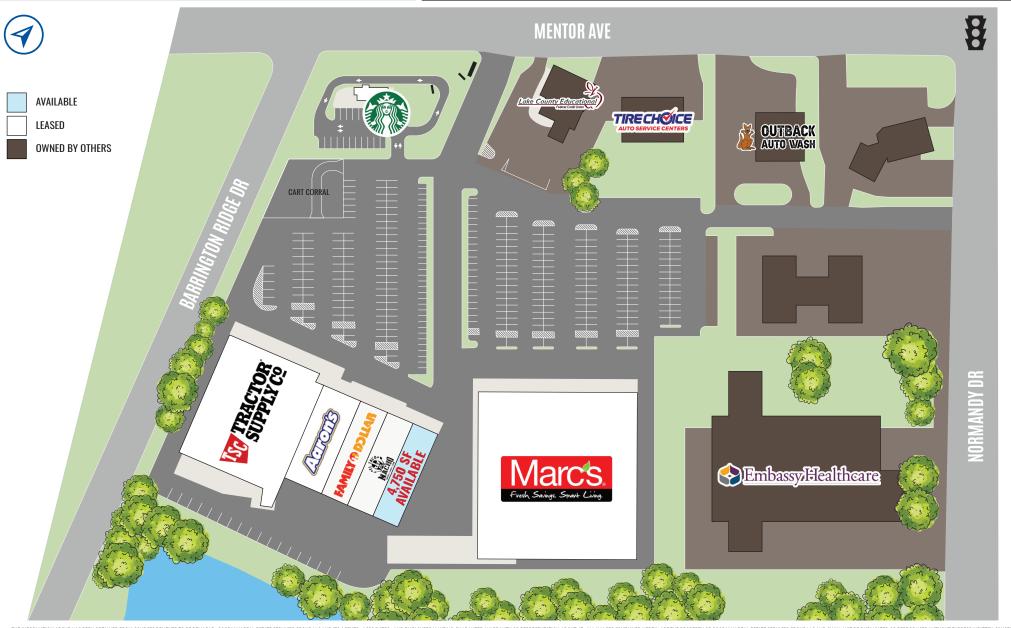

## HIGHLIGHTS

- Located on Route 20 (Mentor Avenue), just west of the Lake County Fairgrounds
- Join Marc's, Tractor Supply Co, Family Dollar, and Starbucks (now open)
- Other area retailers include Wendy's, McDonald's, Subway, Little Caesars, AutoZone, CVS Pharmacy, Classic Buick GMC, Save-A-Lot, and more
- AVAILABLE: 4,750 SF endcap