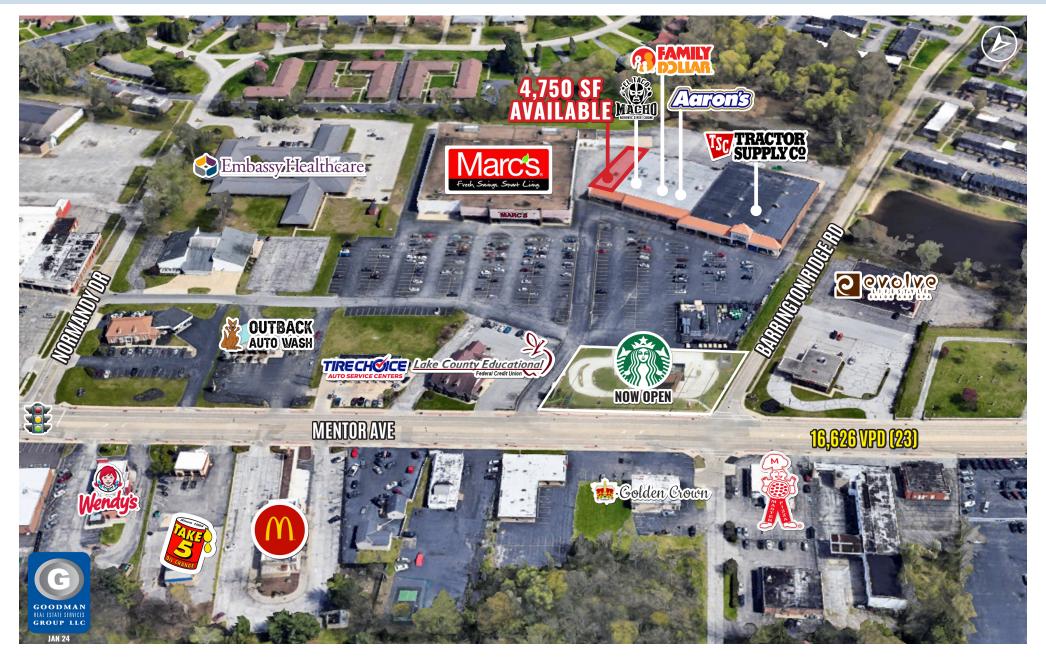

## HIGHLIGHTS

- Located on Route 20 (Mentor Avenue), just west of the Lake County Fairgrounds
- Join Marc's, Tractor Supply Co, Family Dollar, and Starbucks (now open)
- Other area retailers include Wendy's, McDonald's, Subway, Little Caesars, AutoZone, CVS Pharmacy, Classic Buick GMC, Save-A-Lot, and more
- AVAILABLE: 4,750 SF endcap