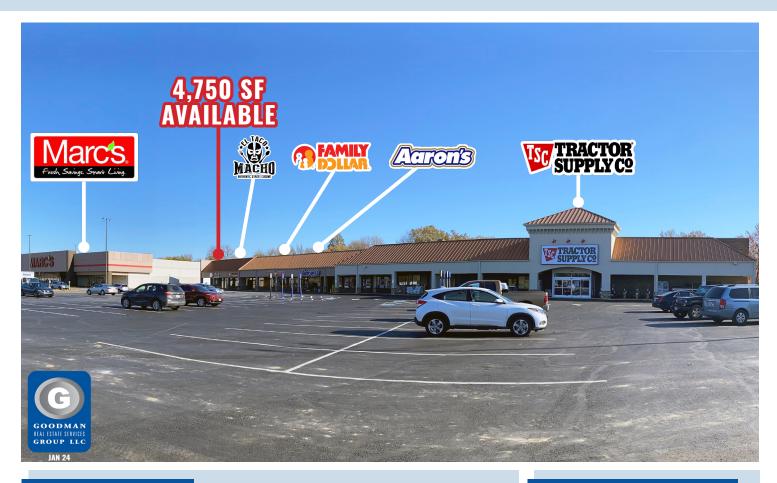

## HIGHLIGHTS

- Located on Route 20 (Mentor Avenue), just west of the Lake County Fairgrounds
- Join Marc's, Tractor Supply Co, Family Dollar, and Starbucks (now open)
- Other area retailers include Wendy's, McDonald's, Subway, Little Caesars, AutoZone, CVS Pharmacy, Classic Buick GMC, Save-A-Lot, and more
- AVAILABLE: 4,750 SF endcap