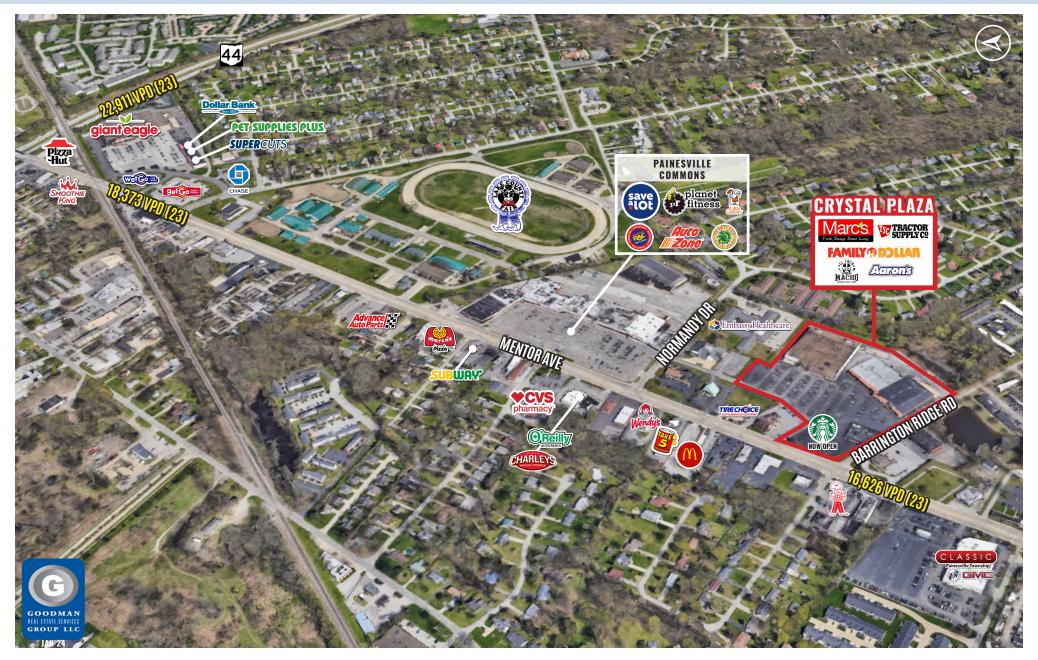

## HIGHLIGHTS

- Located on Route 20 (Mentor Avenue), just west of the Lake County Fairgrounds
- Join Marc's, Tractor Supply Co, Family Dollar, and Starbucks (now open)
- Other area retailers include Wendy's, McDonald's, Subway, Little Caesars, AutoZone, CVS Pharmacy, Classic Buick GMC, Save-A-Lot, and more
- AVAILABLE: 4,750 SF endcap