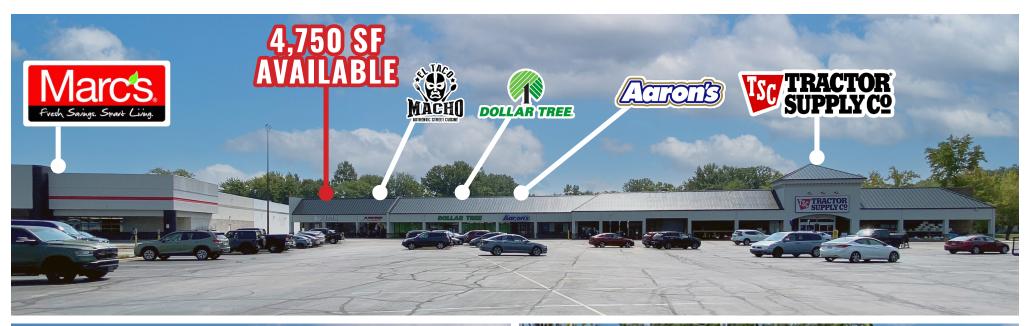

### HIGHLIGHTS

- Located on Route 20 (Mentor Avenue), just west of the Lake County Fairgrounds
- Join Marc's, Tractor Supply, Dollar Tree, and Starbucks (now open)
- Other area retailers include Wendy's, McDonald's, Subway, Little Caesars, AutoZone, CVS Pharmacy, Classic Buick GMC, Save-A-Lot, and more
- AVAILABLE: 4,750 SF endcap