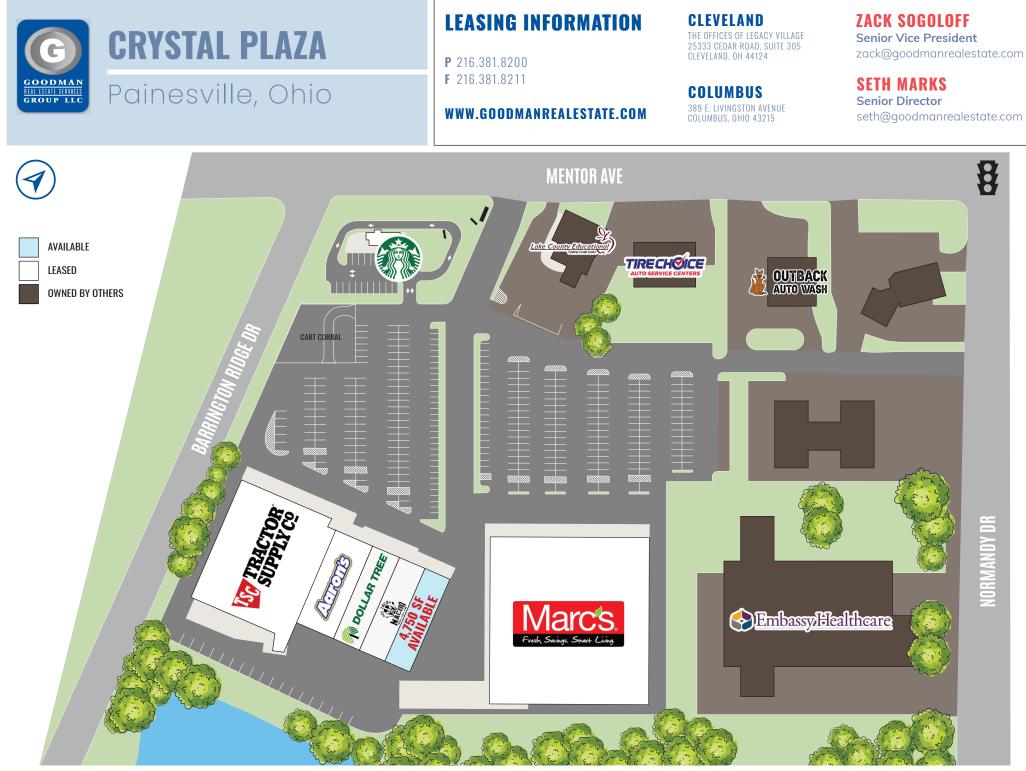

### HIGHLIGHTS

- Located on Route 20 (Mentor Avenue), just west of the Lake County Fairgrounds
- Join Marc's, Tractor Supply, Dollar Tree, and Starbucks (now open)
- Other area retailers include Wendy's, McDonald's, Subway, Little Caesars, AutoZone, CVS Pharmacy, Classic Buick GMC, Save-A-Lot, and more
- AVAILABLE: 4,750 SF endcap

### **LEASING INFORMATION**

www.goodmanrealestate.com 216.381.8200

CLEVELAND

THE OFFICES OF LEGACY VILLAGE 25333 CEDAR ROAD, SUITE 305 CLEVELAND, OH 44124

US 389 E. LIVINGSTON AVENUE COLUMBUS, OHIO 43215

Senior Director seth@goodmanrealestate.com