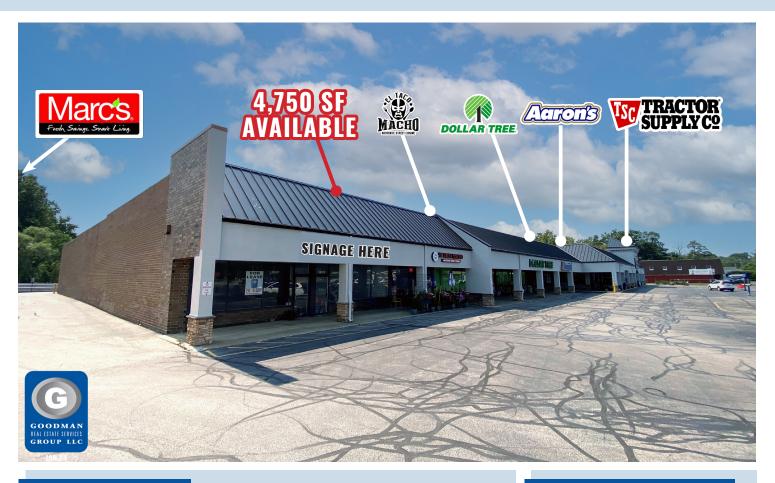

## **CRYSTAL PLAZA**

### Painesville, Ohio

### HIGHLIGHTS

- Located on Route 20 (Mentor Avenue), just west of the Lake County Fairgrounds
- Join Marc's, Tractor Supply, Dollar Tree, and Starbucks (now open)
- Other area retailers include Wendy's, McDonald's, Subway, Little Caesars, AutoZone, CVS Pharmacy, Classic Buick GMC, Save-A-Lot, and more
- AVAILABLE: 4,750 SF endcap