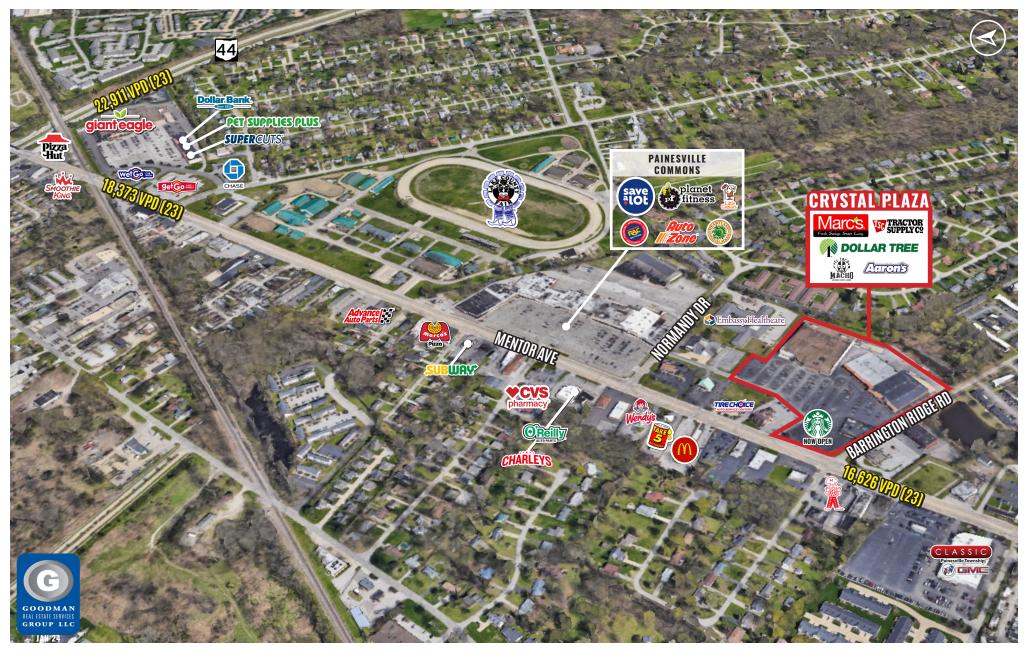

### HIGHLIGHTS

- Located on Route 20 (Mentor Avenue), just west of the Lake County Fairgrounds
- Join Marc's, Tractor Supply, Dollar Tree, and Starbucks (now open)
- Other area retailers include Wendy's, McDonald's, Subway, Little Caesars, AutoZone, CVS Pharmacy, Classic Buick GMC, Save-A-Lot, and more
- AVAILABLE: 4,750 SF endcap