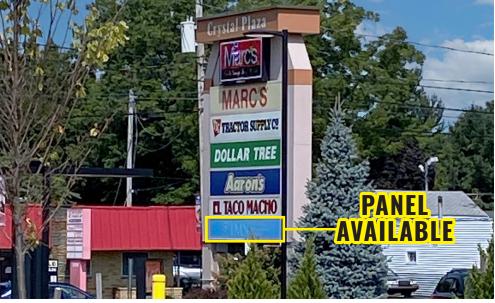

### HIGHLIGHTS

- Located on Route 20 (Mentor Avenue), just west of the Lake County Fairgrounds
- Join Marc's, Tractor Supply, Dollar Tree, and Starbucks (now open)
- Other area retailers include Wendy's, McDonald's, Subway, Little Caesars, AutoZone, CVS Pharmacy, Classic Buick GMC, Save-A-Lot, and more
- AVAILABLE: 4,750 SF endcap