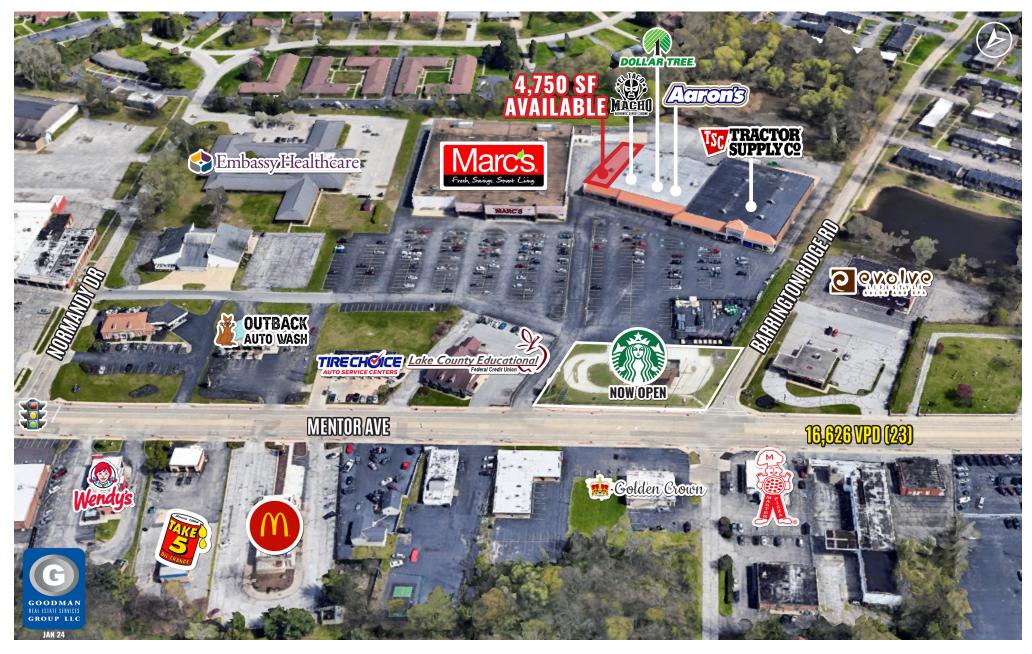

### HIGHLIGHTS

- Located on Route 20 (Mentor Avenue), just west of the Lake County Fairgrounds
- Join Marc's, Tractor Supply, Dollar Tree, and Starbucks (now open)
- Other area retailers include Wendy's, McDonald's, Subway, Little Caesars, AutoZone, CVS Pharmacy, Classic Buick GMC, Save-A-Lot, and more
- AVAILABLE: 4,750 SF endcap