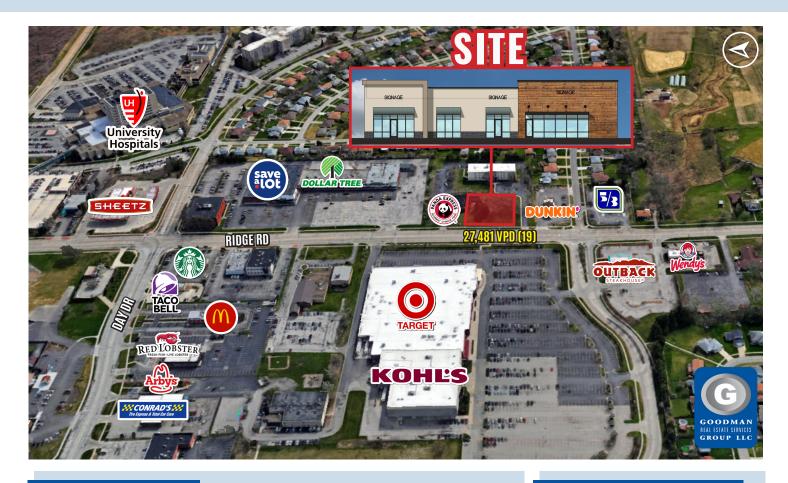

# **RIDGE ROAD RETAIL**

Parma, Ohio

## HIGHLIGHTS

- AVAILABLE: Up to 6,300 SF of new retail space next to a Panda Express
- Site is located directly across from Target and Kohl's near the newly renovated Shoppes at Parma, a 992,000 SF shopping center
- Located in one of the largest retail clusters in Northeast Ohio

- Would consider ground lease or build to suit for credit tenant
- 27,481 vehicles pass in front of the site on Ridge Road daily
- Over 239,000 people within a 5-mile radius, with average household incomes of over \$69,000