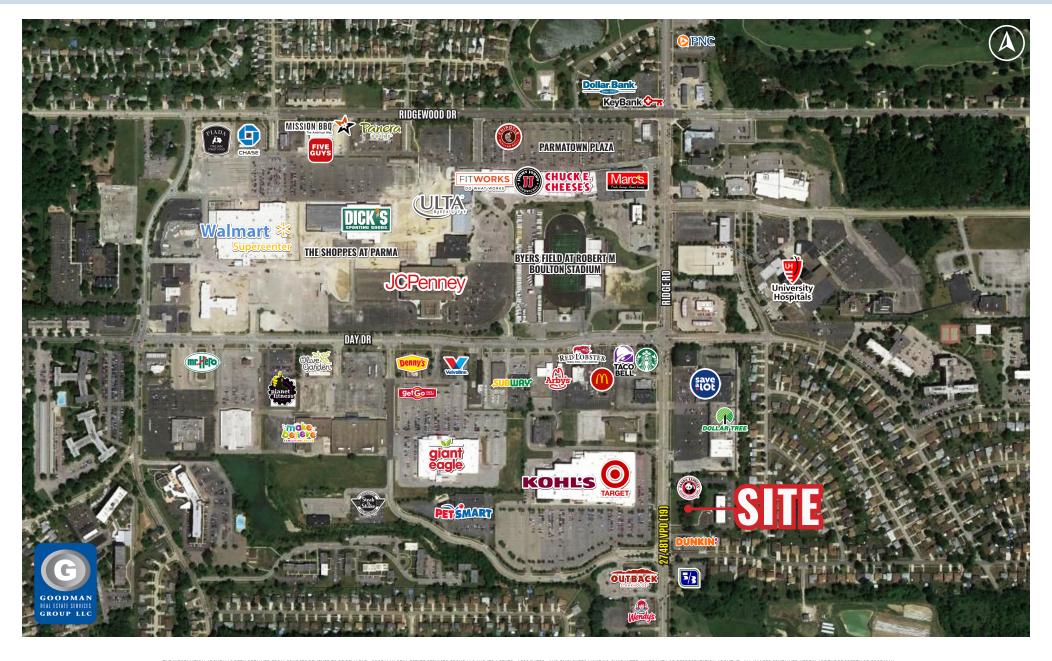

## HIGHLIGHTS

- AVAILABLE: Up to 6,300 SF of new retail space next to a Panda Express
- Site is located directly across from Target and Kohl's near the newly renovated Shoppes at Parma, a 992,000 SF shopping center
- Located in one of the largest retail clusters in Northeast Ohio

- Would consider ground lease or build to suit for credit tenant
- 27,481 vehicles pass in front of the site on Ridge Road daily
- Over 239,000 people within a 5-mile radius, with average household incomes of over \$69,000