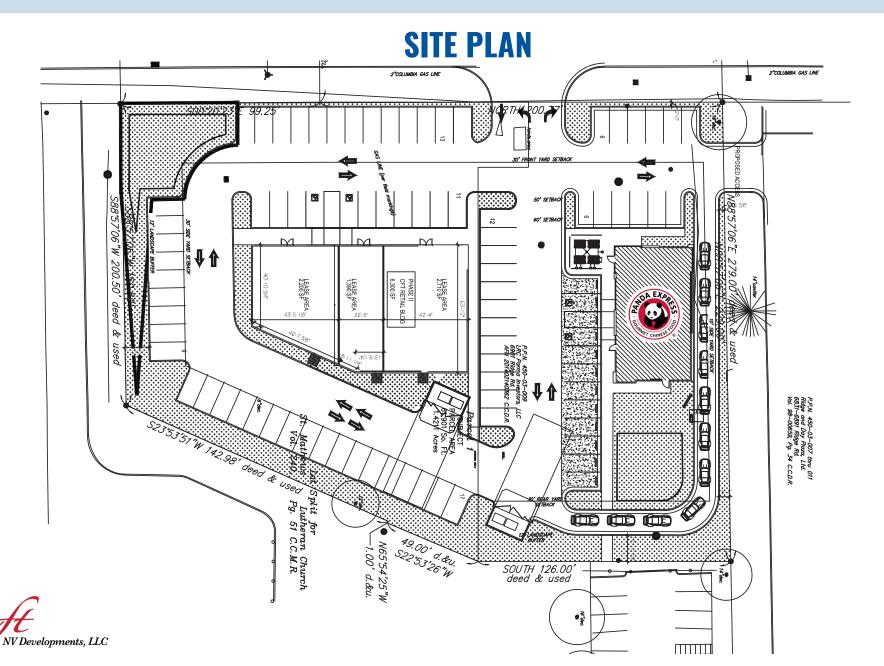

# **RIDGE ROAD RETAIL**

Parma, Ohio

## HIGHLIGHTS

- AVAILABLE: Up to 6,300 SF of new retail space next to a Panda Express
- Site is located directly across from Target and Kohl's near the newly renovated Shoppes at Parma, a 992,000 SF shopping center
- Located in one of the largest retail clusters in Northeast Ohio

- Would consider ground lease or build to suit for credit tenant
- 27,481 vehicles pass in front of the site on Ridge Road daily
- Over 239,000 people within a 5-mile radius, with average household incomes of over \$69,000