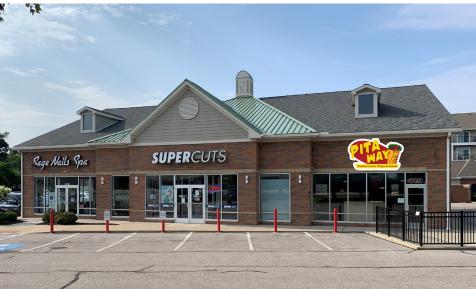

## HIGHLIGHTS

- Located on the south side of Center Ridge Road, just east of Westgate Shopping Center in Rocky River
- Serving the affluent and very dense neighborhoods of Rocky River, Westlake, Lakewood, and Fairview Park
- Join Fitworks, Storage Zone, Huntington Bank, Panera Bread, Piada Italian Street Food, Handel's Homemade Ice Cream, Supercuts, and Brighton Chase apartment development
- FULLY LEASED

#### OWNED BY:

NEGOTIATING

LEASED

AVAILABLE

KEY

NOT PART

UNIT TENANT SIZE (SQ. FT.) 1 Huntington Bank 3,364 2 Handel's Homemade Ice Cream 2,100 Piada Italian Street Food The Little Gym 4.346 5 Pita Way 2.156 6 Supercuts 1,628 7 Sage Nails Spa 2.450 5,602 8 Panera SITE SUMMARY 24,446