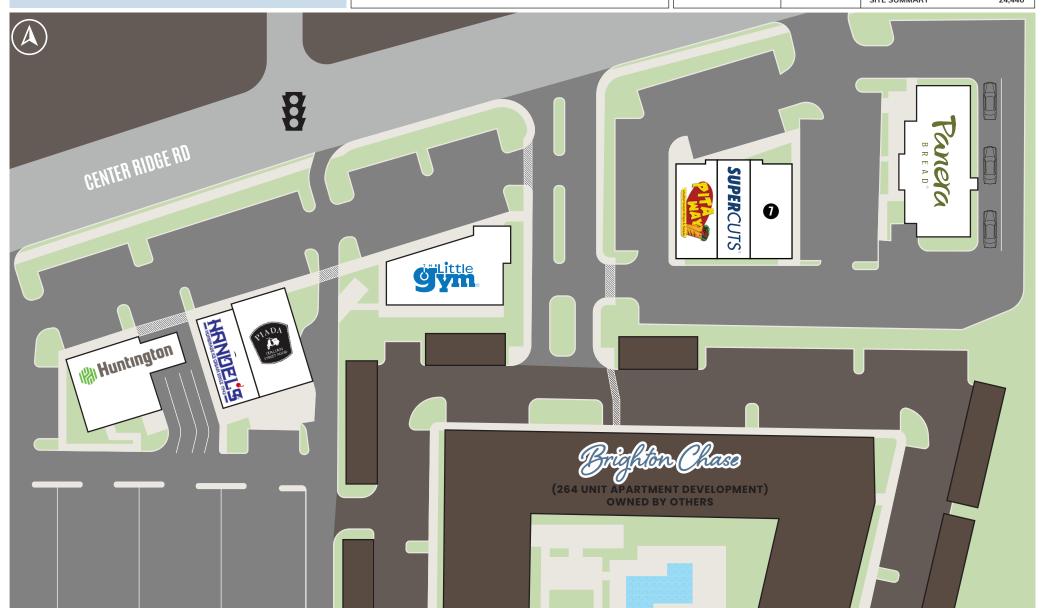

#### OWNED BY:

NEGOTIATING

LEASED

AVAILABLE

KEY

NOT PART

UNIT TENANT SIZE (SQ. FT.) 1 Huntington Bank 3,364 2 Handel's Homemade Ice Cream 2,100 Piada Italian Street Food The Little Gym 4.346 5 Pita Way 2.156 6 Supercuts 1,628 7 Sage Nails Spa 2.450 5,602 8 Panera SITE SUMMARY 24,446