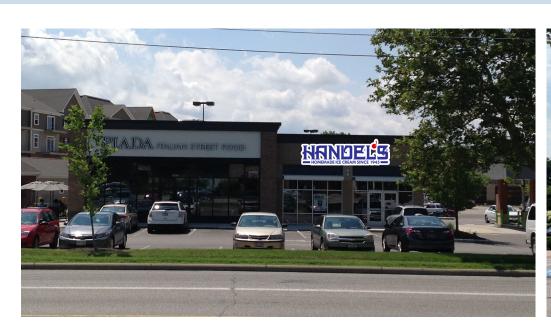

## HIGHLIGHTS

- Located on the south side of Center Ridge Road, just east of Westgate Shopping Center in Rocky River
- Serving the affluent and very dense neighborhoods of Rocky River, Westlake, Lakewood, and Fairview Park
- Join Fitworks, Storage Zone, Huntington Bank, Panera Bread, Piada Italian Street Food, Handel's Homemade Ice Cream, Supercuts, and Brighton Chase apartment development
- FULLY LEASED

#### OWNED BY:

NEGOTIATING

LEASED

AVAILABLE

KEY

NOT PART

UNIT TENANT SIZE (SQ. FT.) 1 Huntington Bank 3,364 2 Handel's Homemade Ice Cream 2,100 Piada Italian Street Food The Little Gym 4.346 5 Pita Way 2.156 6 Supercuts 1,628 7 Sage Nails Spa 2.450 5,602 8 Panera SITE SUMMARY 24,446