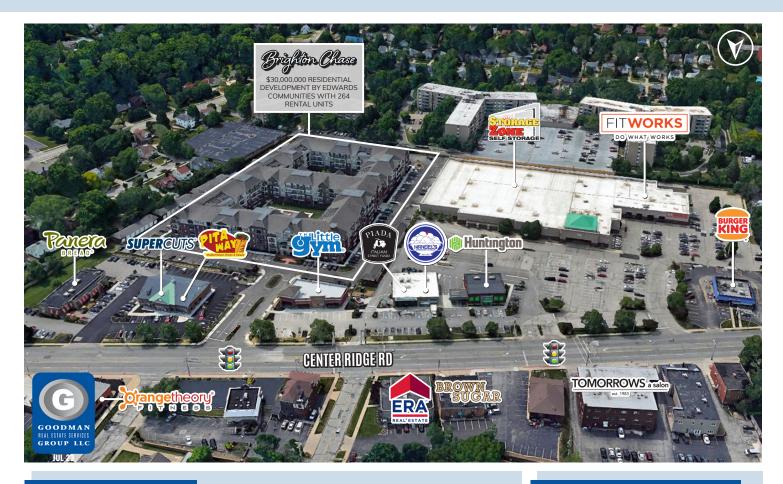

# THE SHOPS AT ROCKPORT

Rocky River, Ohio

## HIGHLIGHTS

- Located on the south side of Center Ridge Road, just east of Westgate Shopping Center in Rocky River
- Serving the affluent and very dense neighborhoods of Rocky River, Westlake, Lakewood, and Fairview Park
- Join Fitworks, Storage Zone, Huntington Bank, Panera Bread, Piada Italian Street Food, Handel's Homemade Ice Cream, Supercuts, and Brighton Chase apartment development
- FULLY LEASED

#### OWNED BY:

NEGOTIATING

LEASED

AVAILABLE

KEY

NOT PART

UNIT TENANT SIZE (SQ. FT.) 1 Huntington Bank 3,364 2 Handel's Homemade Ice Cream 2,100 Piada Italian Street Food The Little Gym 4.346 5 Pita Way 2.156 6 Supercuts 1,628 7 Sage Nails Spa 2.450 5,602 8 Panera SITE SUMMARY 24,446