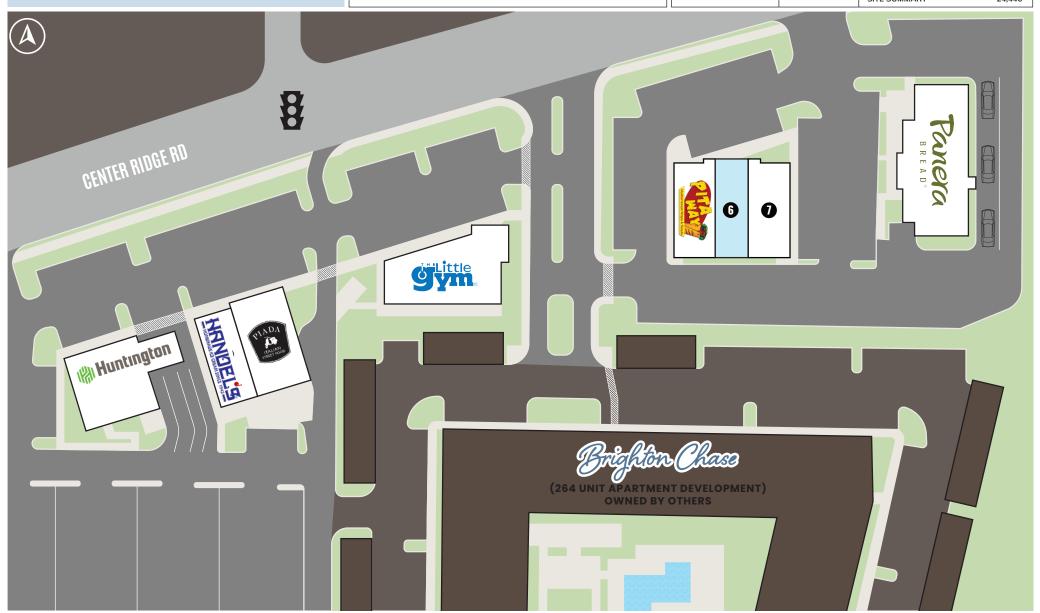

## HIGHLIGHTS

- Located on the south side of Center Ridge Road, just east of Westgate Shopping Center in Rocky River
- Serving the affluent and very dense neighborhoods of Rocky River, Westlake, Lakewood, and Fairview Park
- Join Fitworks, Storage Zone, Huntington Bank, Panera Bread, Piada Italian Street Food, Handel's Homemade Ice Cream, and Brighton Chase apartment development
- AVAILABLE: 1,628 SF

#### **COLUMBUS**

389 E. LIVINGSTON AVENUE COLUMBUS, OHIO 43215

**P** 216.381.8200 **F** 216.381.8211

OWNED BY:

KEY

LEASED

AVAILABLE

NEGOTIATING

NOT PART

SIZE (SQ. FT.) UNIT TENANT 1 Huntington Bank 3,364 2 Handel's Homemade Ice Cream 2,100 Piada Italian Street Food The Little Gym 4.346 5 Pita Way 2.156 6 Available 1,628 7 Sage Nails Spa 2.450 5,602 8 Panera SITE SUMMARY 24,446