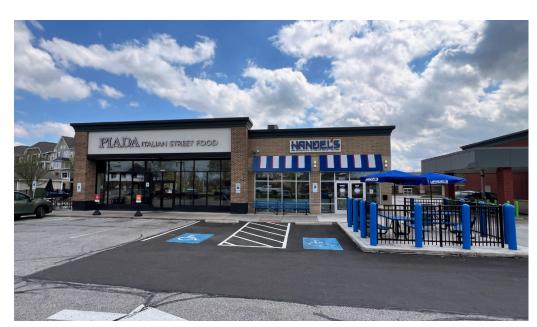

## HIGHLIGHTS

- Located on the south side of Center Ridge Road, just east of Westgate Shopping Center in Rocky River
- Serving the affluent and very dense neighborhoods of Rocky River, Westlake, Lakewood, and Fairview Park
- Join Fitworks, Storage Zone, Huntington Bank, Panera Bread, Piada Italian Street Food, Handel's Homemade Ice Cream, and Brighton Chase apartment development
- AVAILABLE: 1,628 SF

NOT PART

SIZE (SQ. FT.) UNIT TENANT 1 Huntington Bank 3,364 2 Handel's Homemade Ice Cream 2,100 Piada Italian Street Food The Little Gym 4.346 5 Pita Way 2.156 6 Available 1,628 7 Sage Nails Spa 2.450 5,602 8 Panera SITE SUMMARY 24,446