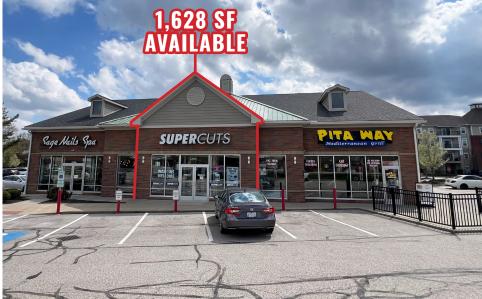

## HIGHLIGHTS

- Located on the south side of Center Ridge Road, just east of Westgate Shopping Center in Rocky River
- Serving the affluent and very dense neighborhoods of Rocky River, Westlake, Lakewood, and Fairview Park
- Join Fitworks, Storage Zone, Huntington Bank, Panera Bread, Piada Italian Street Food, Handel's Homemade Ice Cream, and Brighton Chase apartment development
- AVAILABLE: 1,628 SF

NOT PART

SIZE (SQ. FT.) UNIT TENANT 1 Huntington Bank 3,364 2 Handel's Homemade Ice Cream 2,100 Piada Italian Street Food The Little Gym 4.346 5 Pita Way 2.156 6 Available 1,628 7 Sage Nails Spa 2.450 5,602 8 Panera SITE SUMMARY 24,446