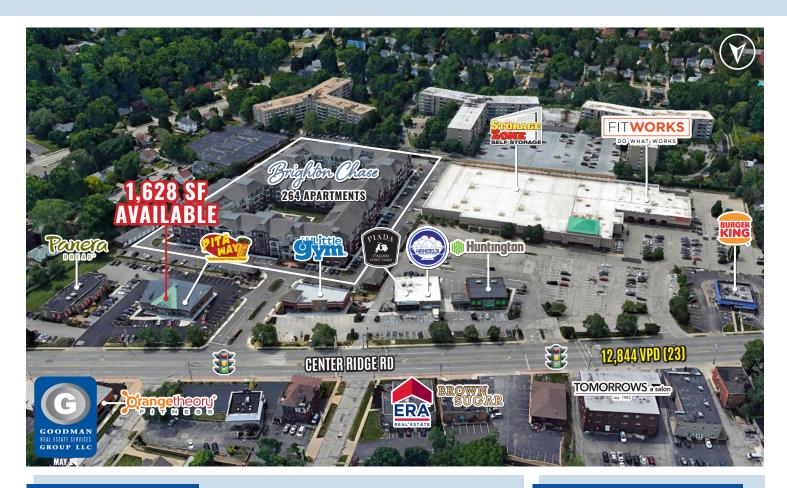

## HIGHLIGHTS

- Located on the south side of Center Ridge Road, just east of Westgate Shopping Center in Rocky River
- Serving the affluent and very dense neighborhoods of Rocky River, Westlake, Lakewood, and Fairview Park
- Join Fitworks, Storage Zone, Huntington Bank, Panera Bread, Piada Italian Street Food, Handel's Homemade Ice Cream, and Brighton Chase apartment development
- AVAILABLE: 1,628 SF

NOT PART

SIZE (SQ. FT.) UNIT TENANT 1 Huntington Bank 3,364 2 Handel's Homemade Ice Cream 2,100 Piada Italian Street Food The Little Gym 4.346 5 Pita Way 2.156 6 Available 1,628 7 Sage Nails Spa 2.450 5,602 8 Panera SITE SUMMARY 24,446