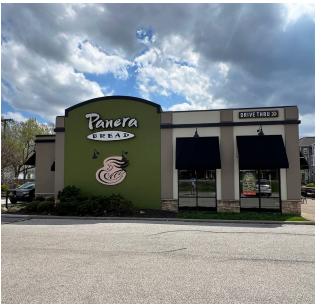

## HIGHLIGHTS

- Located on the south side of Center Ridge Road, just east of Westgate Shopping Center in Rocky River
- Serving the affluent and very dense neighborhoods of Rocky River, Westlake, Lakewood, and Fairview Park
- Join Fitworks, Storage Zone, Huntington Bank, Panera Bread, Piada Italian Street Food, Handel's Homemade Ice Cream, and Brighton Chase apartment development
- AVAILABLE: 1,628 SF