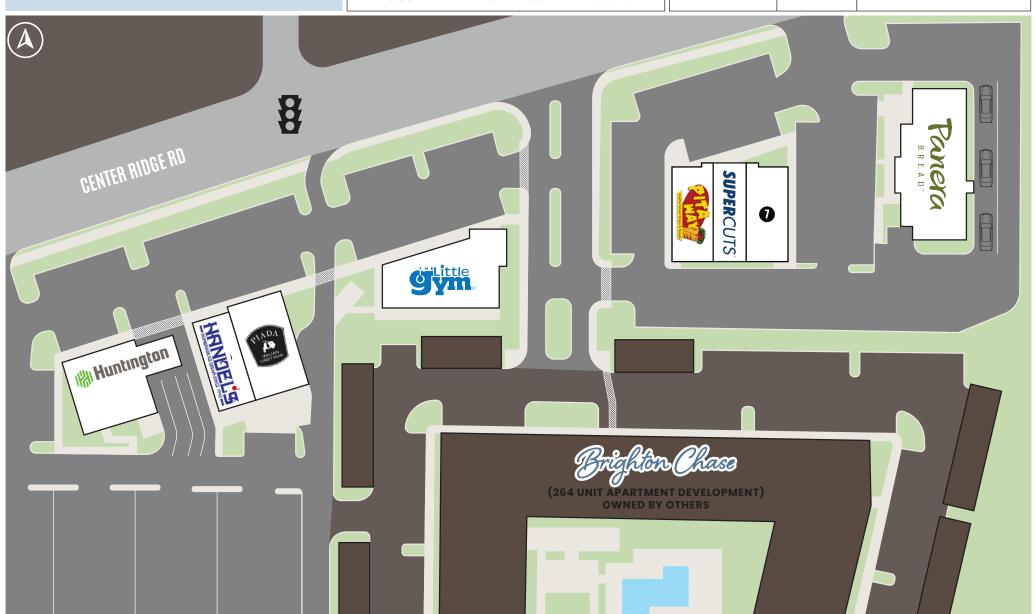

## HIGHLIGHTS

- Located on the south side of Center Ridge Road, just east of Westgate Shopping Center in Rocky River
- Serving the affluent and very dense neighborhoods of Rocky River, Westlake, Lakewood, and Fairview Park
- Join Panera Bread, Piada Italian Street Food, Handel's Homemade Ice Cream, Huntington Bank, The Little Gym, and 264-suite Brighton Chase Apartments
- FULLY LEASED

NOT PART

SIZE (SQ. FT.) UNIT TENANT 1 Huntington Bank 2 Handel's Homemade Ice Cream Piada Italian Street Food The Little Gym 5 Pita Way 6 Supercuts 7 Sage Nails Spa

8 Panera