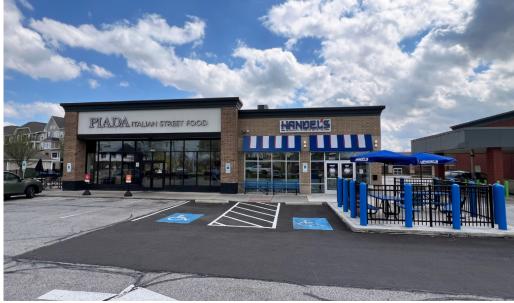

## HIGHLIGHTS

- Located on the south side of Center Ridge Road, just east of Westgate Shopping Center in Rocky River
- Serving the affluent and very dense neighborhoods of Rocky River, Westlake, Lakewood, and Fairview Park
- Join Panera Bread, Piada Italian Street Food, Handel's Homemade Ice Cream, Huntington Bank, The Little Gym, and 264-suite Brighton Chase Apartments
- FULLY LEASED

NOT PART

SIZE (SQ. FT.) UNIT TENANT 1 Huntington Bank 2 Handel's Homemade Ice Cream Piada Italian Street Food The Little Gym 5 Pita Way 6 Supercuts 7 Sage Nails Spa

8 Panera