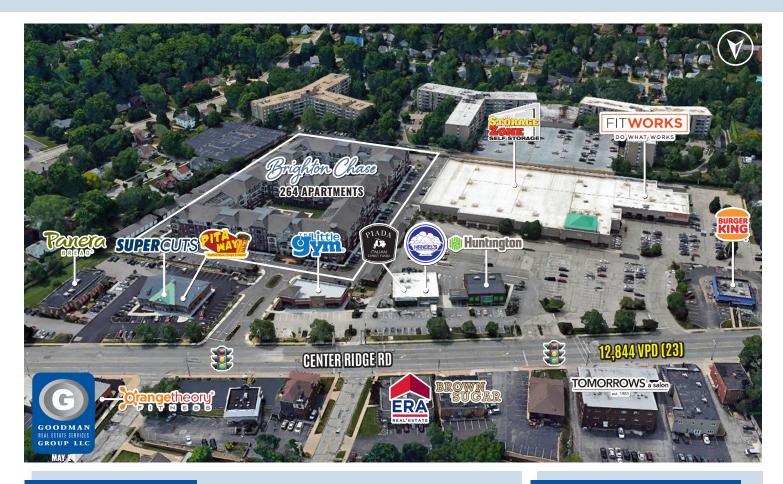

# THE SHOPS AT ROCKPORT

Rocky River, Ohio

## HIGHLIGHTS

- Located on the south side of Center Ridge Road, just east of Westgate Shopping Center in Rocky River
- Serving the affluent and very dense neighborhoods of Rocky River, Westlake, Lakewood, and Fairview Park
- Join Panera Bread, Piada Italian Street Food, Handel's Homemade Ice Cream, Huntington Bank, The Little Gym, and 264-suite Brighton Chase Apartments
- FULLY LEASED

## DEMOGRAPHICS

| POPULATION            | 1 MILE   | 3 MILE   | 5 MILE   |
|-----------------------|----------|----------|----------|
| 2029 Projection       | 14,221   | 103,739  | 220,571  |
| 2024 Estimate         | 14,666   | 107,122  | 227,421  |
|                       |          |          |          |
| INCOME                | 1 MILE   | 3 MILE   | 5 MILE   |
| 2024 Average          | \$98,624 | \$91,885 | \$82,877 |
| 2024 Median           | \$70,948 | \$67,004 | \$58,849 |
|                       |          |          |          |
| DAYTIME<br>POPULATION | 1 MILE   | 3 MILE   | 5 MILE   |
| 2024 Employees        | 2,742    | 28,609   | 71,517   |

NOT PART

SIZE (SQ. FT.) UNIT TENANT 1 Huntington Bank 2 Handel's Homemade Ice Cream Piada Italian Street Food The Little Gym 5 Pita Way 6 Supercuts 7 Sage Nails Spa

8 Panera