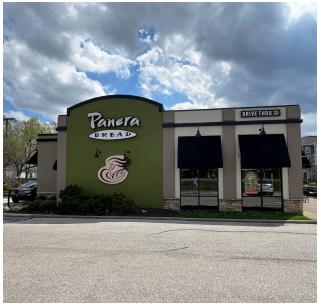

## HIGHLIGHTS

- Located on the south side of Center Ridge Road, just east of Westgate Shopping Center in Rocky River
- Serving the affluent and very dense neighborhoods of Rocky River, Westlake, Lakewood, and Fairview Park
- Join Panera Bread, Piada Italian Street Food, Handel's Homemade Ice Cream, Huntington Bank, The Little Gym, and 264-suite Brighton Chase Apartments
- FULLY LEASED

NOT PART

SIZE (SQ. FT.) UNIT TENANT 1 Huntington Bank 2 Handel's Homemade Ice Cream Piada Italian Street Food The Little Gym 5 Pita Way 6 Supercuts 7 Sage Nails Spa

8 Panera