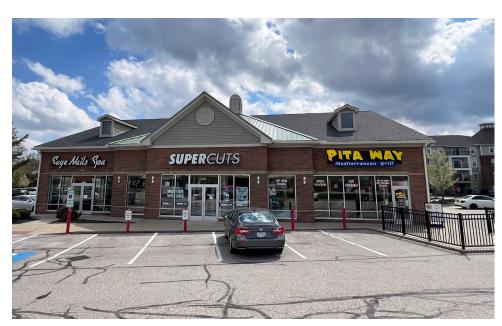

## HIGHLIGHTS

- Located on the south side of Center Ridge Road, just east of Westgate Shopping Center in Rocky River
- Serving the affluent and very dense neighborhoods of Rocky River, Westlake, Lakewood, and Fairview Park
- Join Panera Bread, Piada Italian Street Food, Handel's Homemade Ice Cream, Huntington Bank, The Little Gym, and 264-suite Brighton Chase Apartments
- FULLY LEASED

NOT PART

SIZE (SQ. FT.) UNIT TENANT 1 Huntington Bank 2 Handel's Homemade Ice Cream Piada Italian Street Food The Little Gym 5 Pita Way 6 Supercuts 7 Sage Nails Spa

8 Panera