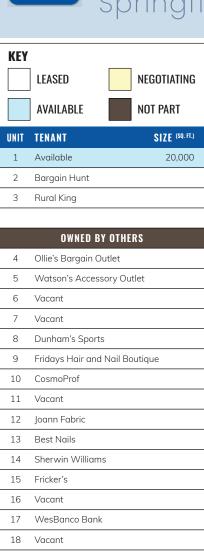

## HIGHLIGHTS

- Join Rural King, Dunham's Sports, JOANN, Ollie's Bargain Outlet, Bargain Hunt, and more
- Population over 125,000 within 10 miles, with average household income of over \$53,000
- Situated at the intersection of Troy Road and Upper Valley Pike, which sees over 23,000 vehicles daily
- **AVAILABLE:** 20,000 SF