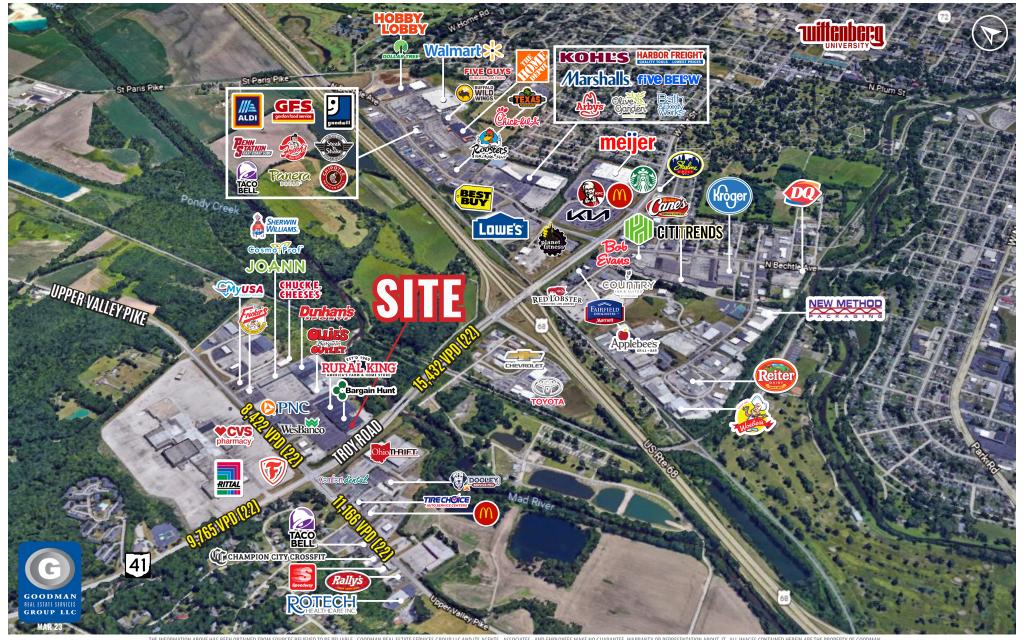

## RURAL KING CO-TENANT OPPORTUNITY

Springfield, Ohio

## HIGHLIGHTS

- Join Rural King, Dunham's Sports, JOANN, Ollie's Bargain Outlet, Bargain Hunt, and more
- Population over 125,000 within 10 miles, with average household income of over \$53,000
- Situated at the intersection of Troy Road and Upper Valley Pike, which sees over 23,000 vehicles daily
- **AVAILABLE:** 20,000 SF