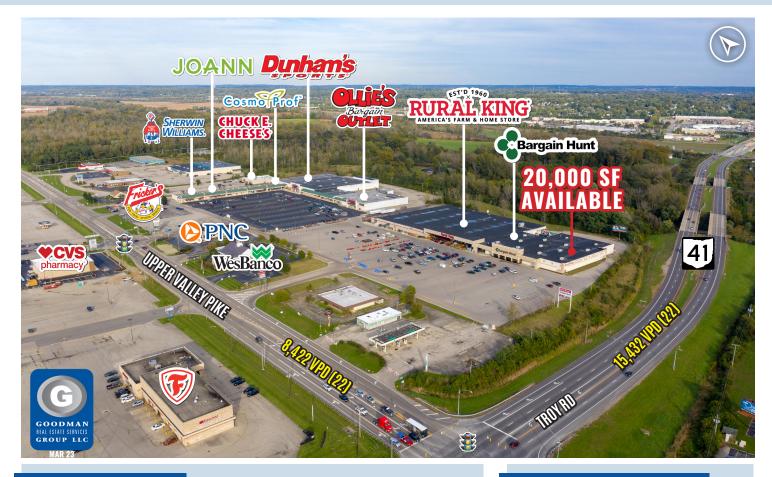

## RURAL KING CO-TENANT OPPORTUNITY

Springfield, Ohio

## HIGHLIGHTS

- Join Rural King, Dunham's Sports, JOANN, Ollie's Bargain Outlet, Bargain Hunt, and more
- Population over 125,000 within 10 miles, with average household income of over \$53,000
- Situated at the intersection of Troy Road and Upper Valley Pike, which sees over 23,000 vehicles daily
- **AVAILABLE:** 20,000 SF