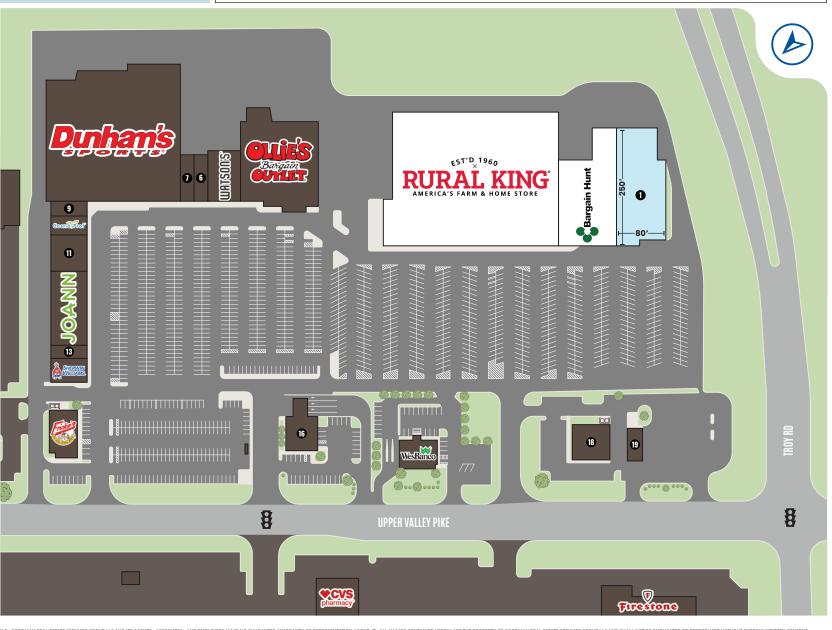

## HIGHLIGHTS

- Join Rural King, Dunham's Sports, JOANN, Ollie's Bargain Outlet, Bargain Hunt, and more
- Population over 125,000 within 10 miles, with average household income of over \$53,000
- Situated at the intersection of Troy Road and Upper Valley Pike, which sees over 23,000 vehicles daily
- **AVAILABLE:** 20,000 SF