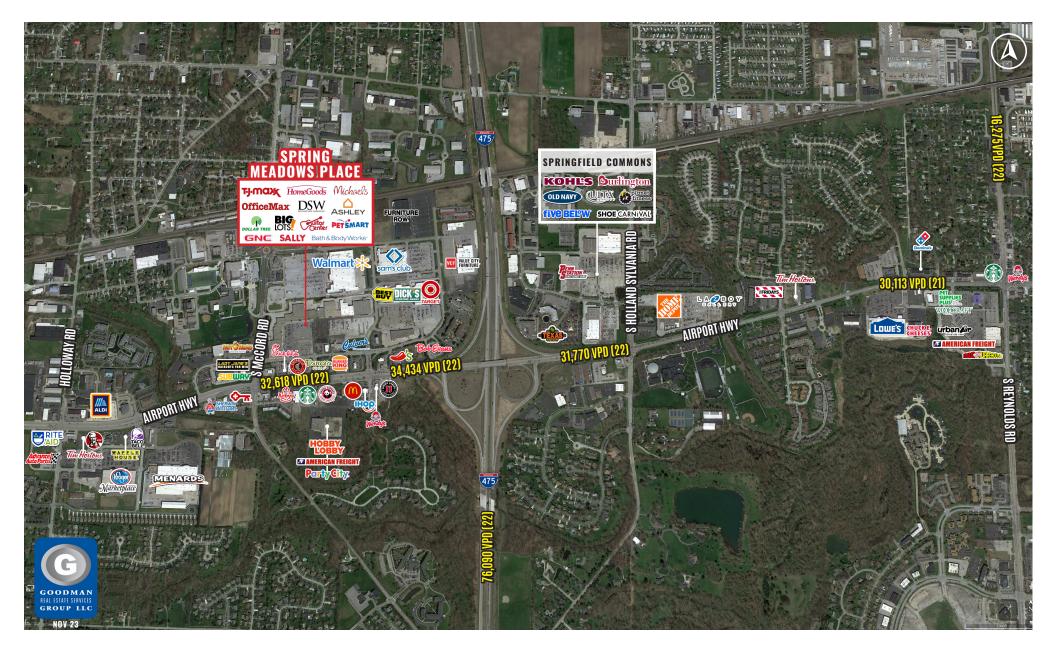

## HIGHLIGHTS

- Located at the northwest corner of U.S. Route 23 and Airport Highway in Springfield Township
- Best-in-class power center anchoring the western regional retail trade area of the Toledo market
- Anchored by 11 national big-box tenants and adjacent to Target, Dick's Sporting Goods, Best Buy, Walmart, and Sam's Club
- The Toledo MSA has a population of over 650,000 and is the 6th largest MSA in Ohio

# **SPRING MEADOWS PLACE**

Springfield Twp, Ohio