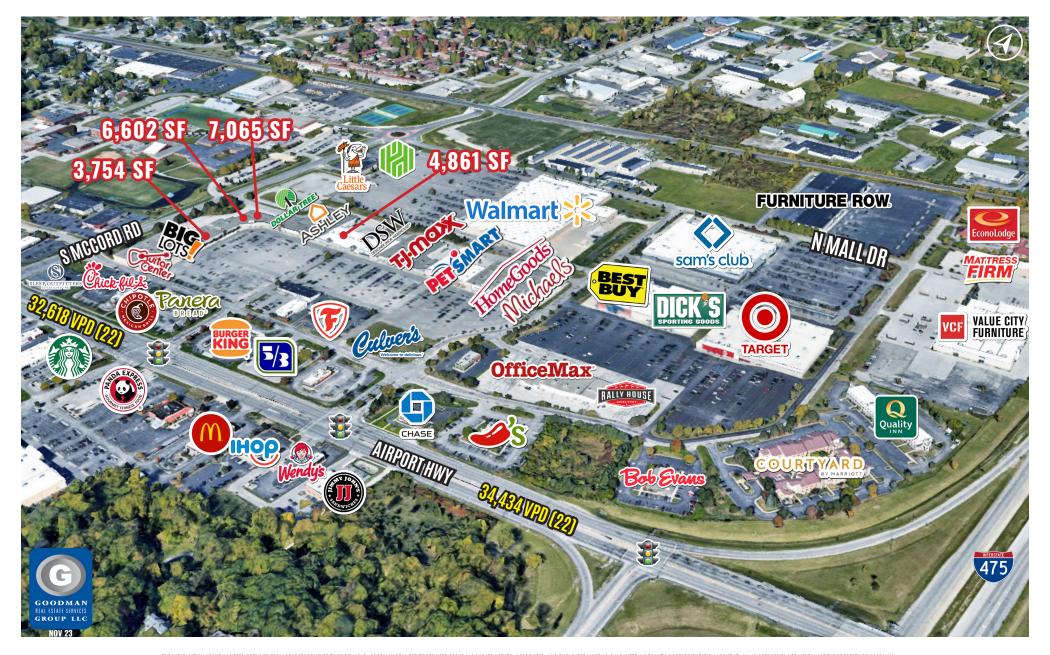

## HIGHLIGHTS

- Located at the northwest corner of U.S. Route 23 and Airport Highway in Springfield Township
- Best-in-class power center anchoring the western regional retail trade area of the Toledo market
- Anchored by 11 national big-box tenants and adjacent to Target, Dick's Sporting Goods, Best Buy, Walmart, and Sam's Club
- The Toledo MSA has a population of over 650,000 and is the 6th largest MSA in Ohio

# **SPRING MEADOWS PLACE**

Springfield Township, Ohio