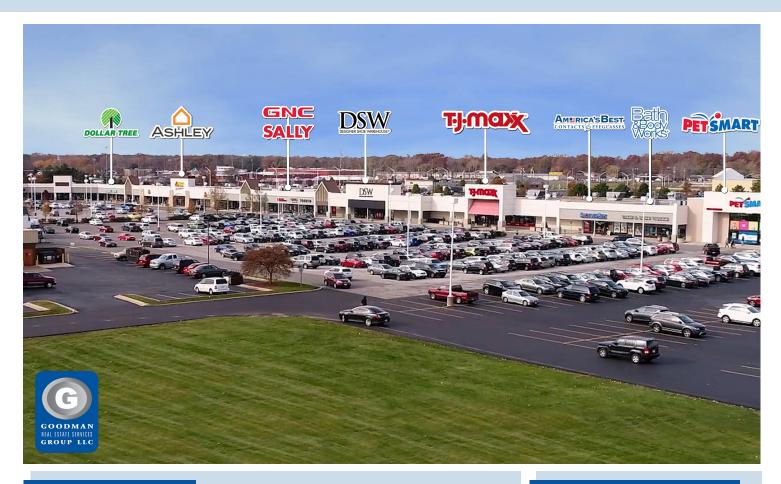

# **SPRING MEADOWS PLACE**

## HIGHLIGHTS

- Located at the northwest corner of U.S. Route 23 and Airport Highway in Springfield Township
- Best-in-class power center anchoring the western regional retail trade area of the Toledo market
- Anchored by 11 national big-box tenants and adjacent to Target, Dick's Sporting Goods, Best Buy, Walmart, and Sam's Club
- The Toledo MSA has a population of over 650,000 and is the 6th largest MSA in Ohio

# **SPRING MEADOWS PLACE**

Springfield Township, Ohio