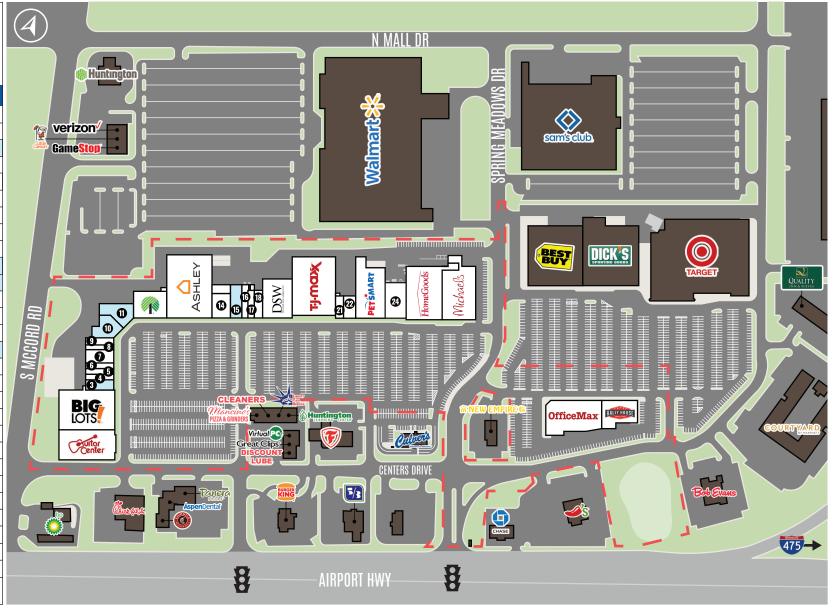

|        | AVAILABLE NO                       | T PART         |
|--------|------------------------------------|----------------|
| UNIT   | TENANT                             | SIZE (SQ. FT.) |
| 1      | Guitar Center                      | 21,186         |
| 2      | Big Lots                           | 28,458         |
| 3      | Available                          | 3,754          |
| 4      | LaVie Mediterranean                | 2,000          |
| 5      | Republic Finance                   | 2,000          |
| 6      | Sylvan Learning                    | 2,000          |
| 7      | Diamond's Men's Shop               | 4,300          |
| 8      | H & R Block                        | 1,700          |
| 9      | Tan Pro                            | 3,033          |
| 10     | Available                          | 6,602          |
| 11     | Available                          | 7,065          |
| 12     | Dollar Tree                        | 11,600         |
| 13     | Ashley Furniture                   | 36,320         |
| 14     | Swim Labs                          | 6,000          |
| 15     | Available                          | 4,861          |
| 16     | Sally Beauty                       | 2,588          |
| 17     | GNC                                | 2,537          |
| 18     | Torrid                             | 3,000          |
| 19     | DSW                                | 15,000         |
| 20     | T.J. Maxx                          | 32,152         |
| 21     | America's Best Contacts & Eyeglass | ses 2,714      |
| 22     | Bath and Body Works                | 3,200          |
| 23     | PetSmart                           | 20,300         |
| 24     | Skechers                           | 9,519          |
| 25     | HomeGoods                          | 25,958         |
| 26     | Michael's                          | 23,508         |
| 27     | Office Max                         | 21,919         |
| 28     | Rally House                        | 11,240         |
| SITE S | SUMMARY                            | 314,514        |