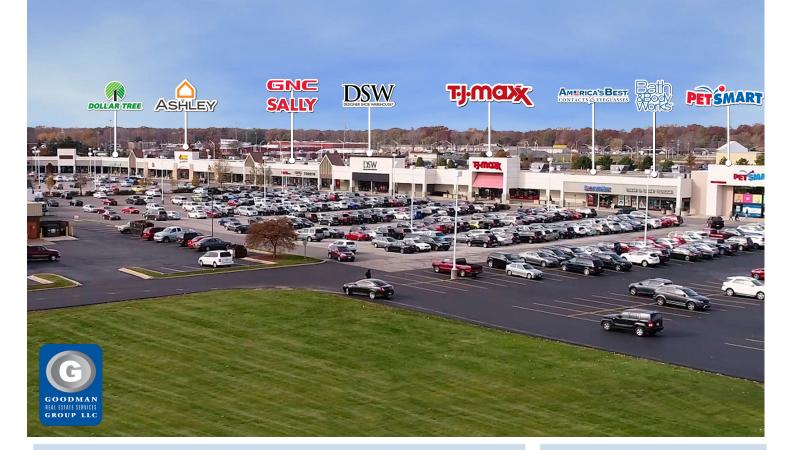

### HIGHLIGHTS

- Located at the northwest corner of U.S. Route 23 and Airport Highway in Springfield Township
- Best-in-class power center anchoring the western regional retail trade area of the Toledo market
- Anchored by 11 national big-box tenants and adjacent to Target, Dick's Sporting Goods, Best Buy, Walmart, and Sam's Club
- The Toledo MSA has a population of over 650,000 and is the 6th largest MSA in Ohio