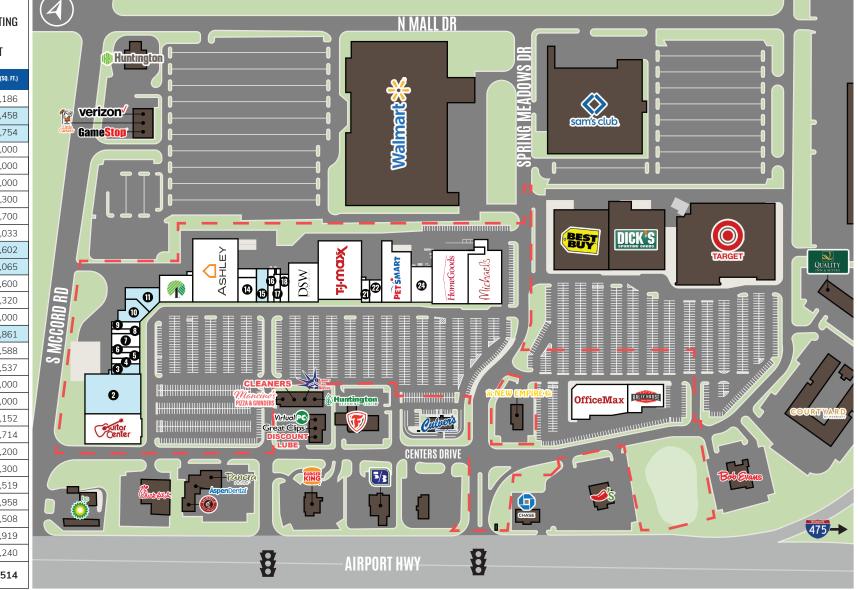

#### **CHAD HAMRICK**

Senior Director chad@goodmanrealestate.com

|      | AVAILABLE NO                      | T PART         |
|------|-----------------------------------|----------------|
| UNIT | TENANT                            | SIZE (SQ. FT.) |
| 1    | Guitar Center                     | 21,186         |
| 2    | Available                         | 28,458         |
| 3    | Available                         | 3,754          |
| 4    | LaVie Mediterranean               | 2,000          |
| 5    | Republic Finance                  | 2,000          |
| 6    | Sylvan Learning                   | 2,000          |
| 7    | Diamond's Men's Shop              | 4,300          |
| 8    | H & R Block                       | 1,700          |
| 9    | Tan Pro                           | 3,033          |
| 10   | Available                         | 6,602          |
| 11   | Available                         | 7,065          |
| 12   | Dollar Tree                       | 11,600         |
| 13   | Ashley Furniture                  | 36,320         |
| 14   | Swim Labs                         | 6,000          |
| 15   | Available                         | 4,861          |
| 16   | Sally Beauty                      | 2,588          |
| 17   | GNC                               | 2,537          |
| 18   | Torrid                            | 3,000          |
| 19   | DSW                               | 15,000         |
| 20   | T.J. Maxx                         | 32,152         |
| 21   | America's Best Contacts & Eyeglas | ses 2,714      |
| 22   | Bath and Body Works               | 3,200          |
| 23   | PetSmart                          | 20,300         |
| 24   | Skechers                          | 9,519          |
| 25   | HomeGoods                         | 25,958         |
| 26   | Michael's                         | 23,508         |
| 27   | Office Max                        | 21,919         |
| 28   | Rally House                       | 11,240         |
| TE   | SUMMARY                           | 314,514        |