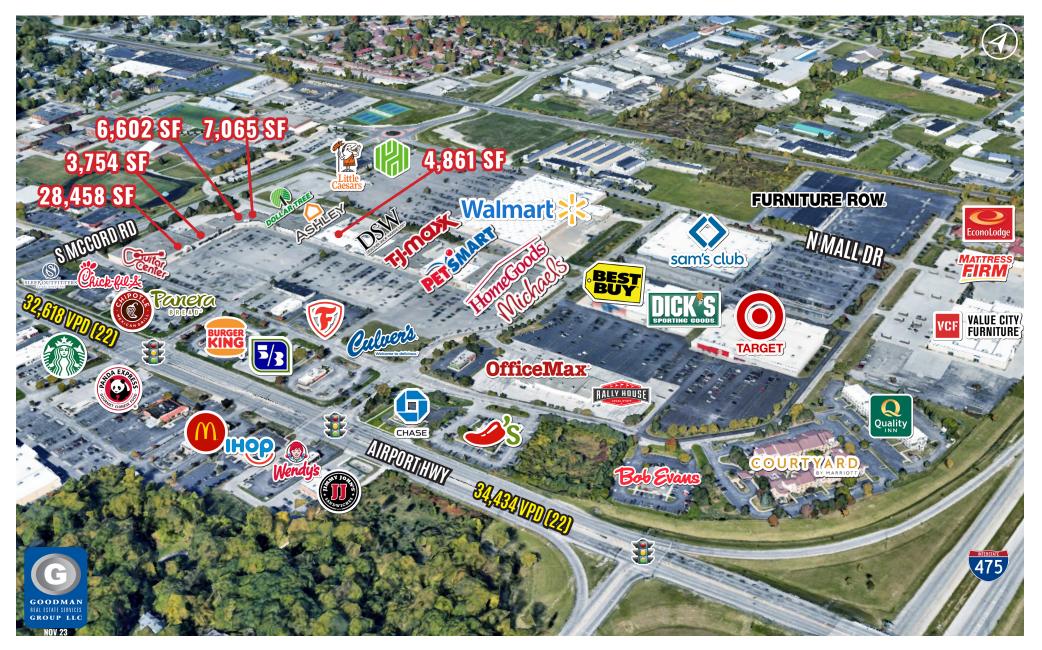

### HIGHLIGHTS

- Located at the northwest corner of U.S. Route 23 and Airport Highway in Springfield Township
- Best-in-class power center anchoring the western regional retail trade area of the Toledo market
- Anchored by 11 national big-box tenants and adjacent to Target, Dick's Sporting Goods, Best Buy, Walmart, and Sam's Club
- The Toledo MSA has a population of over 650,000 and is the 6th largest MSA in Ohio

#### **CHAD HAMRICK**

Senior Director chad@goodmanrealestate.com

|      | AVAILABLE NO                      | T PART         |
|------|-----------------------------------|----------------|
| UNIT | TENANT                            | SIZE (SQ. FT.) |
| 1    | Guitar Center                     | 21,186         |
| 2    | Available                         | 28,458         |
| 3    | Available                         | 3,754          |
| 4    | LaVie Mediterranean               | 2,000          |
| 5    | Republic Finance                  | 2,000          |
| 6    | Sylvan Learning                   | 2,000          |
| 7    | Diamond's Men's Shop              | 4,300          |
| 8    | H & R Block                       | 1,700          |
| 9    | Tan Pro                           | 3,033          |
| 10   | Available                         | 6,602          |
| 11   | Available                         | 7,065          |
| 12   | Dollar Tree                       | 11,600         |
| 13   | Ashley Furniture                  | 36,320         |
| 14   | Swim Labs                         | 6,000          |
| 15   | Available                         | 4,861          |
| 16   | Sally Beauty                      | 2,588          |
| 17   | GNC                               | 2,537          |
| 18   | Torrid                            | 3,000          |
| 19   | DSW                               | 15,000         |
| 20   | T.J. Maxx                         | 32,152         |
| 21   | America's Best Contacts & Eyeglas | ses 2,714      |
| 22   | Bath and Body Works               | 3,200          |
| 23   | PetSmart                          | 20,300         |
| 24   | Skechers                          | 9,519          |
| 25   | HomeGoods                         | 25,958         |
| 26   | Michael's                         | 23,508         |
| 27   | Office Max                        | 21,919         |
| 28   | Rally House                       | 11,240         |
| TE   | SUMMARY                           | 314,514        |