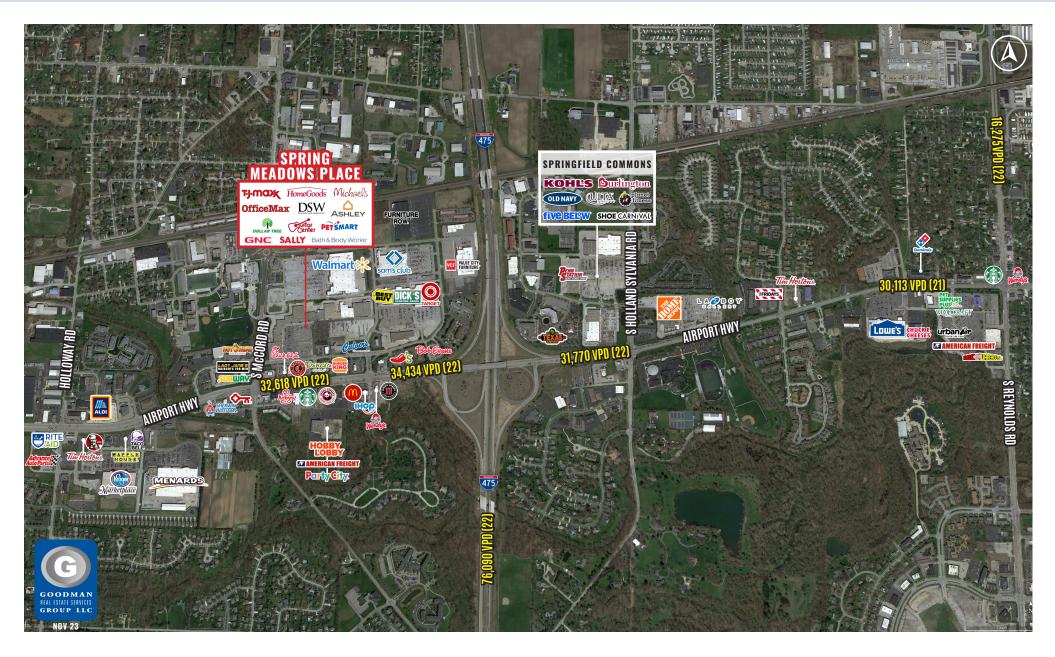

### HIGHLIGHTS

- Located at the northwest corner of U.S. Route 23 and Airport Highway in Springfield Township
- Best-in-class power center anchoring the western regional retail trade area of the Toledo market
- Anchored by 11 national big-box tenants and adjacent to Target, Dick's Sporting Goods, Best Buy, Walmart, and Sam's Club
- The Toledo MSA has a population of over 650,000 and is the 6th largest MSA in Ohio