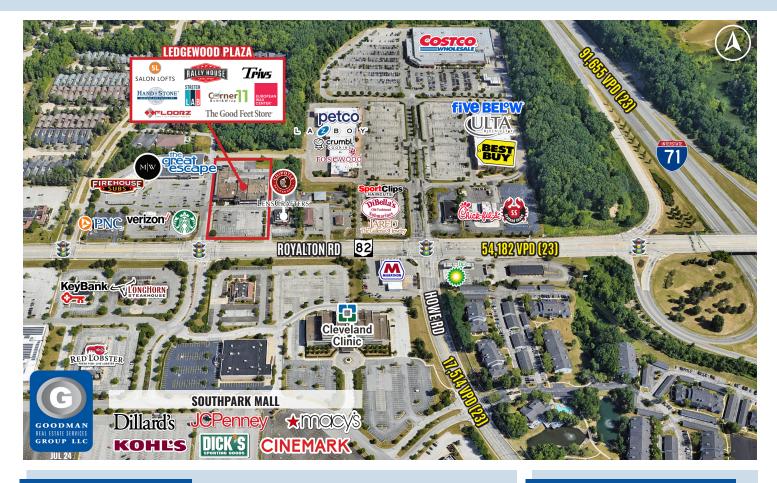

#### HIGHLIGHTS

- AVAILABLE: 900 SF
- Ledgewood Plaza shares the primary signalized entrance to the super-regional, five-anchor SouthPark Mall and a new freestanding Starbucks
- Located on Royalton Road (State Route 82) 0.3 miles west of the Interstate 71 interchange in Strongsville
- High traffic counts over 52,000 VPD
- Visibility and exposure are the best in the trade area
- Trade area offers access to more than 55,000 people who live within 3 miles, with a median income of \$78,693 and over 140,000 people within 5 miles
- New monument sign with space for all tenants and a new directional sign
- Join Rally House, Hand & Stone Massage, Salon Lofts, Corner 11 Bowl and Wrap, Floorz, Trivs Steakhouse, Benchmark Jewelers, The Good Feet Store, and StretchLab (coming soon)