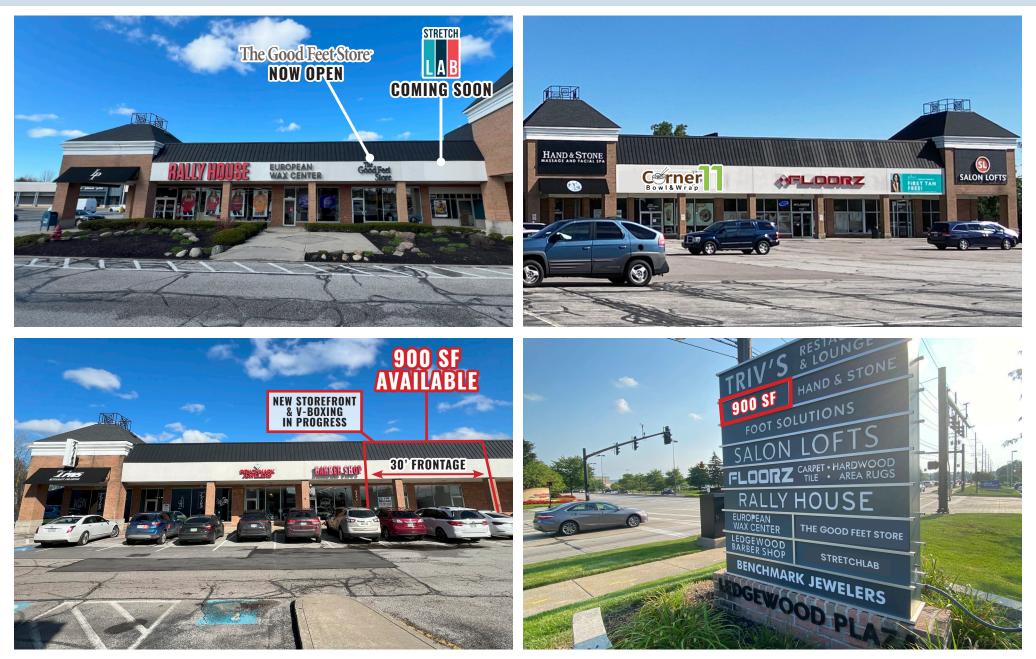

#### HIGHLIGHTS

- AVAILABLE: 900 SF
- Ledgewood Plaza shares the primary signalized entrance to the super-regional, five-anchor SouthPark Mall and a new freestanding Starbucks
- Located on Royalton Road (State Route 82) 0.3 miles west of the Interstate 71 interchange in Strongsville
- High traffic counts over 52,000 VPD
- Visibility and exposure are the best in the trade area
- Trade area offers access to more than 55,000 people who live within 3 miles, with a median income of \$78,693 and over 140,000 people within 5 miles
- New monument sign with space for all tenants and a new directional sign
- Join Rally House, Hand & Stone Massage, Salon Lofts, Corner 11 Bowl and Wrap, Floorz, Trivs Steakhouse, Benchmark Jewelers, The Good Feet Store, and StretchLab (coming soon)