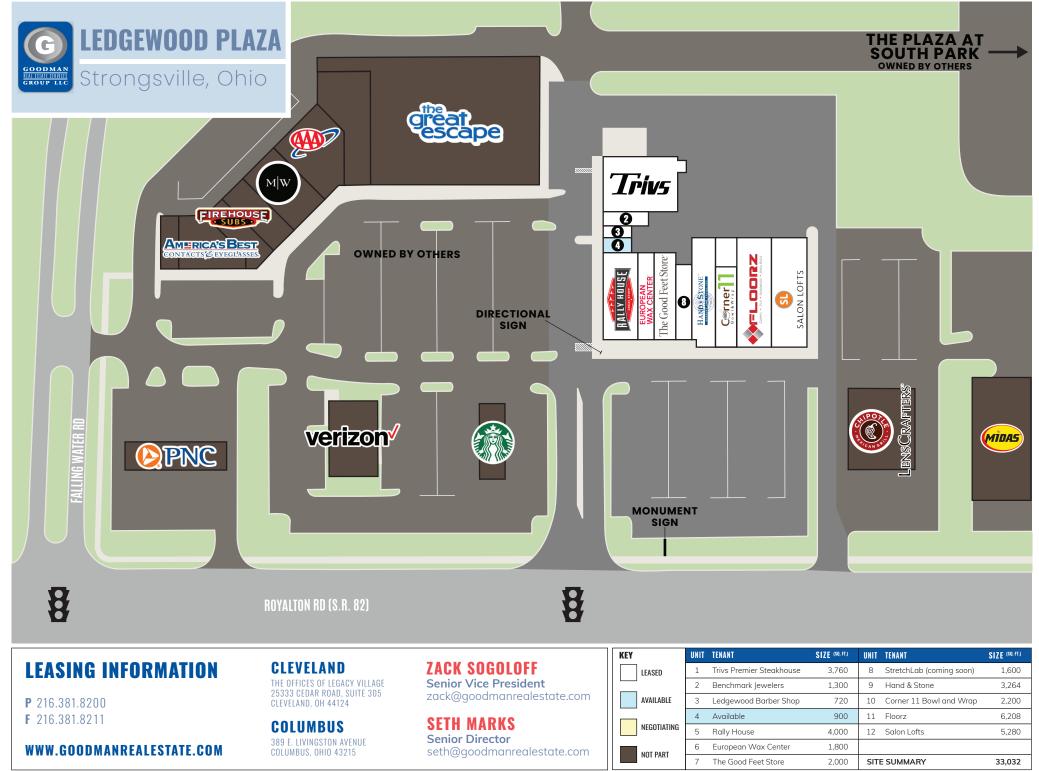

#### HIGHLIGHTS

- AVAILABLE: 900 SF
- Ledgewood Plaza shares the primary signalized entrance to the super-regional, five-anchor SouthPark Mall and a new freestanding Starbucks
- Located on Royalton Road (State Route 82) 0.3 miles west of the Interstate 71 interchange in Strongsville
- High traffic counts over 52,000 VPD
- Visibility and exposure are the best in the trade area
- Trade area offers access to more than 55,000 people who live within 3 miles, with a median income of \$78,693 and over 140,000 people within 5 miles
- New monument sign with space for all tenants and a new directional sign
- Join Rally House, Hand & Stone Massage, Salon Lofts, Corner 11 Bowl and Wrap, Floorz, Trivs Steakhouse, Benchmark Jewelers, The Good Feet Store, and StretchLab (coming soon)

### **LEASING INFORMATION**

www.goodmanrealestate.com 216.381.8200

CLEVELAND

THE OFFICES OF LEGACY VILLAGE 25333 CEDAR ROAD, SUITE 305 CLEVELAND, OH 44124

COLUMBUS 389 E. LIVINGSTON AVENUE COLUMBUS, OHIO 43215

**LEASING INFORMATION** www.goodmanrealestate.com 216.381.8200

#### ZACK SOGOLOFF Senior Vice President zack@goodmanrealestate.com

SETH MARKS Senior Director seth@goodmanrealestate.com