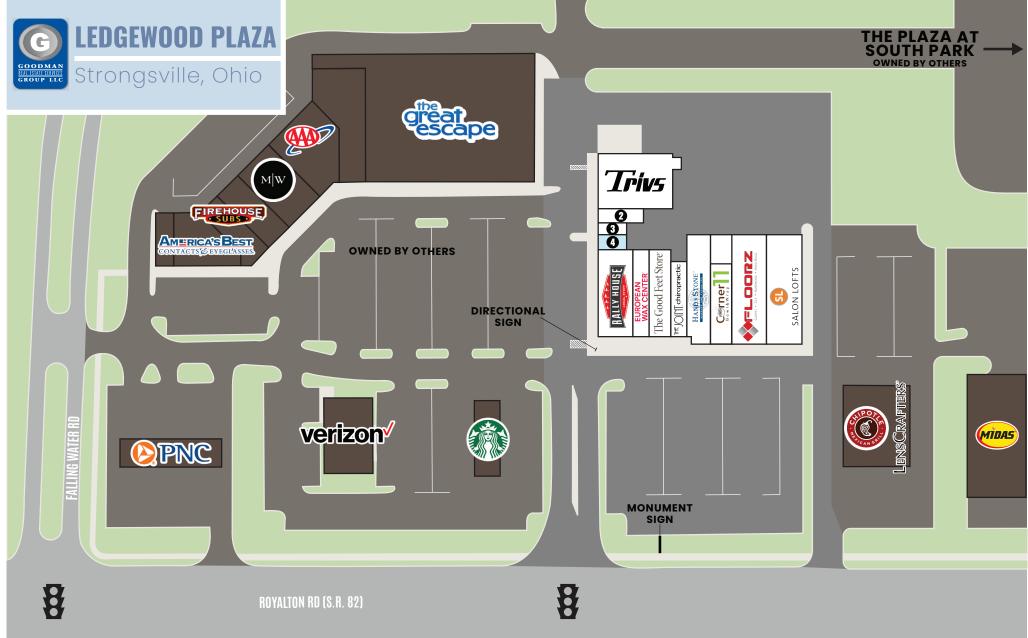

# HIGHLIGHTS

- AVAILABLE: 900 SF former nail salon
- Ledgewood Plaza shares the primary signalized entrance to the super-regional, five-anchor SouthPark Mall and a new freestanding Starbucks
- Located on Royalton Road (State Route 82) 0.3 miles west of the Interstate 71 interchange in Strongsville
- High traffic counts over 52,000 VPD
- Visibility and exposure are the best in the trade area
- Trade area offers access to more than 55,000 people who live within 3 miles, with a median income of \$78,693 and over 140,000 people within 5 miles
- New monument sign with space for all tenants and a new directional sign
- Join Rally House, Hand & Stone Massage, Salon Lofts, Corner 11 Bowl and Wrap, Floorz, Trivs Steakhouse, Benchmark Jewelers, The Joint Chiropractic (coming soon), and The Good Feet Store (coming soon)