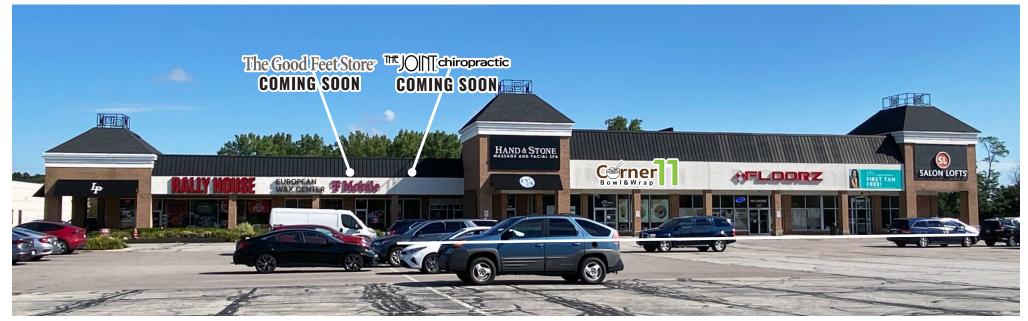

# HIGHLIGHTS

- AVAILABLE: 900 SF former nail salon
- Ledgewood Plaza shares the primary signalized entrance to the super-regional, five-anchor SouthPark Mall and a new freestanding Starbucks
- Located on Royalton Road (State Route 82) 0.3 miles west of the Interstate 71 interchange in Strongsville
- High traffic counts over 52,000 VPD
- Visibility and exposure are the best in the trade area
- Trade area offers access to more than 55,000 people who live within 3 miles, with a median income of \$78,693 and over 140,000 people within 5 miles
- New monument sign with space for all tenants and a new directional sign
- Join Rally House, Hand & Stone Massage, Salon Lofts, Corner 11 Bowl and Wrap, Floorz, Trivs Steakhouse, Benchmark Jewelers, The Joint Chiropractic (coming soon), and The Good Feet Store (coming soon)