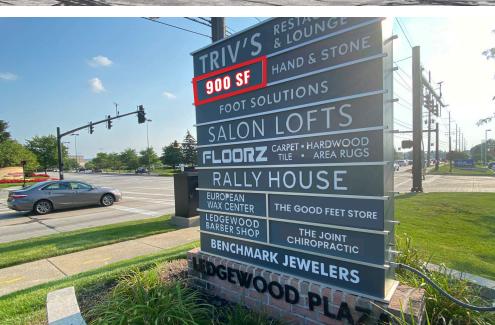

# HIGHLIGHTS

- AVAILABLE: 900 SF former nail salon
- Ledgewood Plaza shares the primary signalized entrance to the super-regional, five-anchor SouthPark Mall and a new freestanding Starbucks
- Located on Royalton Road (State Route 82) 0.3 miles west of the Interstate 71 interchange in Strongsville
- High traffic counts over 52,000 VPD
- Visibility and exposure are the best in the trade area
- Trade area offers access to more than 55,000 people who live within 3 miles, with a median income of \$78,693 and over 140,000 people within 5 miles
- New monument sign with space for all tenants and a new directional sign
- Join Rally House, Hand & Stone Massage, Salon Lofts, Corner 11 Bowl and Wrap, Floorz, Trivs Steakhouse, Benchmark Jewelers, The Joint Chiropractic (coming soon), and The Good Feet Store (coming soon)