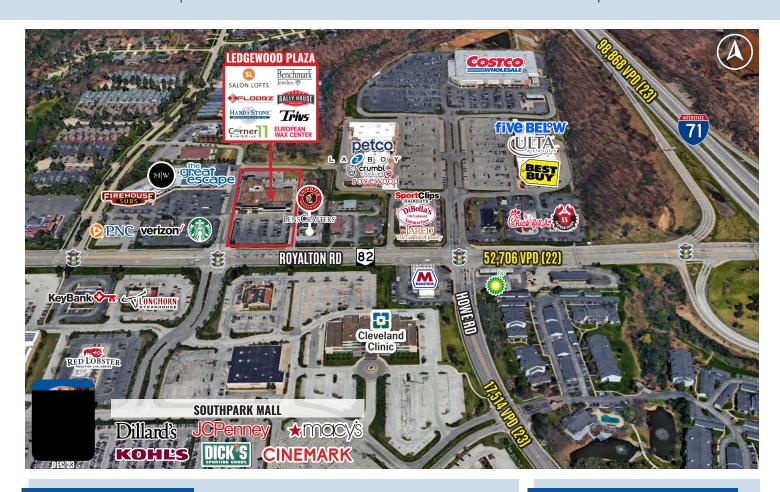

# HIGHLIGHTS

- AVAILABLE: 900 SF former nail salon
- Ledgewood Plaza shares the primary signalized entrance to the super-regional, five-anchor SouthPark Mall and a new freestanding Starbucks
- Located on Royalton Road (State Route 82) 0.3 miles west of the Interstate 71 interchange in Strongsville
- High traffic counts over 52,000 VPD
- Visibility and exposure are the best in the trade area
- Trade area offers access to more than 55,000 people who live within 3 miles, with a median income of \$78,693 and over 140,000 people within 5 miles
- New monument sign with space for all tenants and a new directional sign
- Join Rally House, Hand & Stone Massage, Salon Lofts, Corner 11 Bowl and Wrap, Floorz, Trivs Steakhouse, Benchmark Jewelers, The Joint Chiropractic (coming soon), and The Good Feet Store (coming soon)