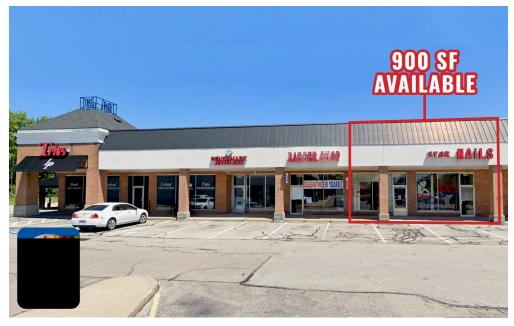

# HIGHLIGHTS

- AVAILABLE: 900 SF former nail salon
- Ledgewood Plaza shares the primary signalized entrance to the super-regional, five-anchor SouthPark Mall and a new freestanding Starbucks
- Located on Royalton Road (State Route 82) 0.3 miles west of the Interstate 71 interchange in Strongsville
- High traffic counts over 52,000 VPD
- Visibility and exposure are the best in the trade area
- Trade area offers access to more than 55,000 people who live within 3 miles, with a median income of \$78,693 and over 140,000 people within 5 miles
- New monument sign with space for all tenants and a new directional sign
- Join Rally House, Hand & Stone Massage, Salon Lofts, Corner 11 Bowl and Wrap, Floorz, Trivs Steakhouse, Benchmark Jewelers, The Joint Chiropractic (coming soon), and The Good Feet Store (coming soon)