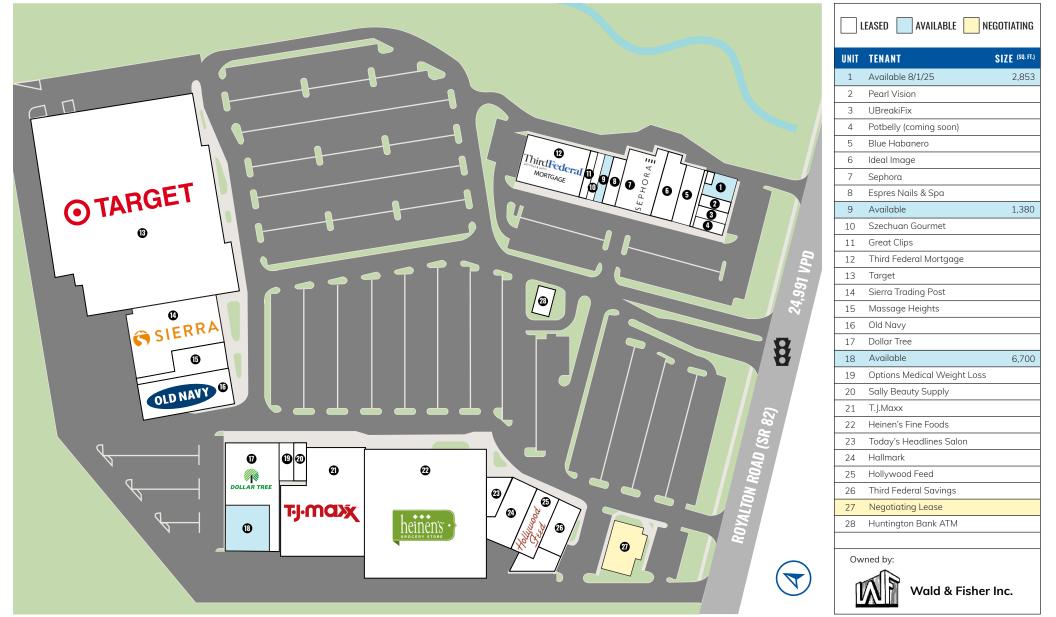

### HIGHLIGHTS

- Anchored by Target, T.J.Maxx, Old Navy, Sierra Trading Post, Heinen's Grocery Store, Dollar Tree, Hollywood Feed, and Sephora (now open)
- Located just west of Cleveland's premier 1.8 million SF SouthPark mall
- Premier regional location in the southwest Cleveland trade area
- Ideal for retailers who would like to capture the rapidly growing communities of Strongsville, North Royalton, Brunswick, Medina, Berea, and Middleburg Heights
- AVAILABLE:
  - 1,380 SF (15'x92')
  - 2,853 SF (8/1/25)
  - 6,700 SF (call for details)