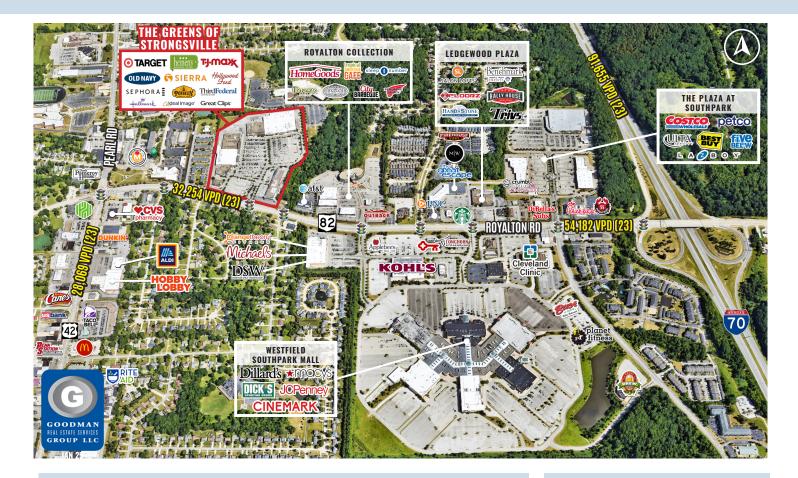

# THE GREENS OF STRONGSVILLE

# Strongsville, Ohio

### HIGHLIGHTS

- Anchored by Target, T.J.Maxx, Old Navy, Sierra Trading Post, Heinen's Grocery Store, Dollar Tree, Hollywood Feed, and Sephora (now open)
- Located just west of Cleveland's premier 1.8 million SF SouthPark mall
- Premier regional location in the southwest Cleveland trade area
- Ideal for retailers who would like to capture the rapidly growing communities of Strongsville, North Royalton, Brunswick, Medina, Berea, and Middleburg Heights
- AVAILABLE:
  - 1,380 SF (15'x92')
  - 2,853 SF (8/1/25)
  - 6,700 SF (call for details)