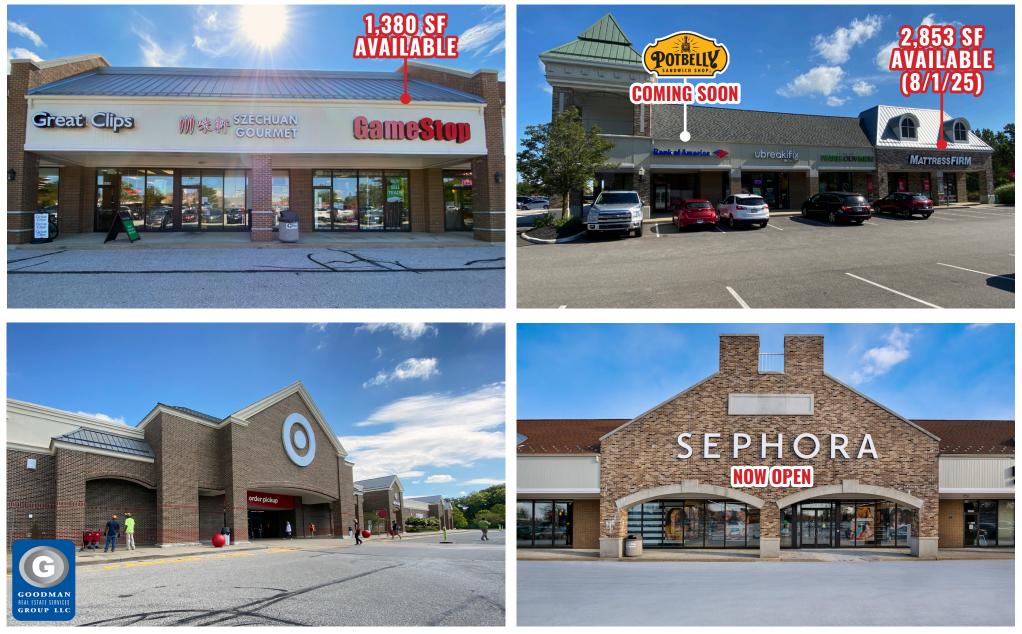

### HIGHLIGHTS

- Anchored by Target, T.J.Maxx, Old Navy, Sierra Trading Post, Heinen's Grocery Store, Dollar Tree, Hollywood Feed, and Sephora (now open)
- Located just west of Cleveland's premier 1.8 million SF SouthPark mall
- Premier regional location in the southwest Cleveland trade area
- Ideal for retailers who would like to capture the rapidly growing communities of Strongsville, North Royalton, Brunswick, Medina, Berea, and Middleburg Heights
- AVAILABLE:
  - 1,380 SF (15'x92')
  - 2,853 SF (8/1/25)
  - 6,700 SF (call for details)