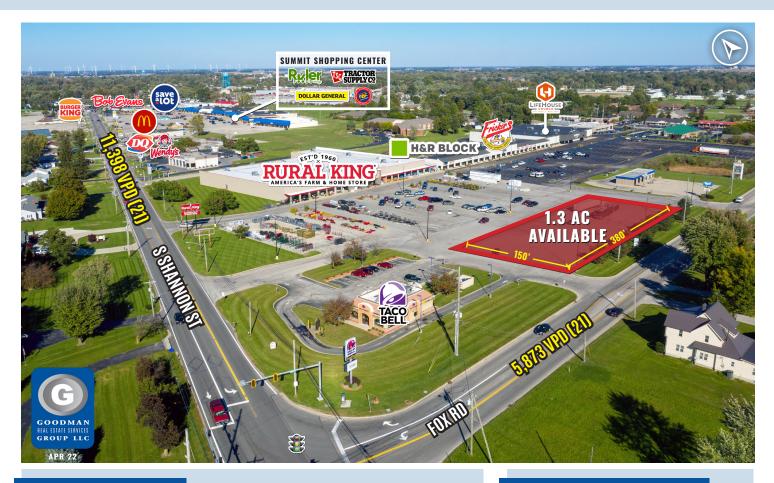

## **RURAL KING** OUTLOT OPPORTUNITY Van Wert, Ohio

#### HIGHLIGHTS

- Join Rural King, H&R Block, Fricker's, and more in the Shannon Station shopping center and area retailers, including Big Lots, Ruler Foods, and Tractor Supply Co. in a great small-town market
- Located near the corner of Fox Road and South Shannon Street (SR 118), with access from both roads
- Population of over 350,000 within 30 miles
- Average household income exceeds \$69,000 within a 15-mile radius
- Among the top 100 micropolitan communities in the nation
- AVAILABLE: 1.3 AC outlot

# **RURAL KING** OUTLOT OPPORTUNITY