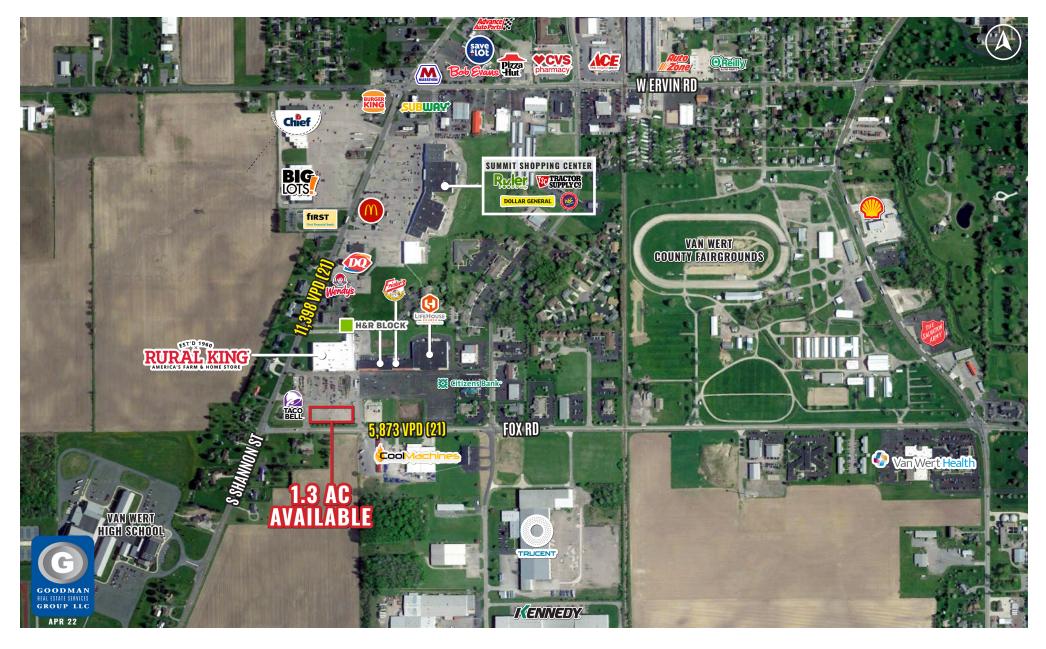

## **RURAL KING** OUTLOT OPPORTUNITY Van Wert, Ohio

#### HIGHLIGHTS

- Join Rural King, H&R Block, Fricker's, and more in the Shannon Station shopping center and area retailers, including Big Lots, Ruler Foods, and Tractor Supply Co. in a great small-town market
- Located near the corner of Fox Road and South Shannon Street (SR 118), with access from both roads
- Population of over 350,000 within 30 miles
- Average household income exceeds \$69,000 within a 15-mile radius
- Among the top 100 micropolitan communities in the nation
- AVAILABLE: 1.3 AC outlot

# **RURAL KING** OUTLOT OPPORTUNITY