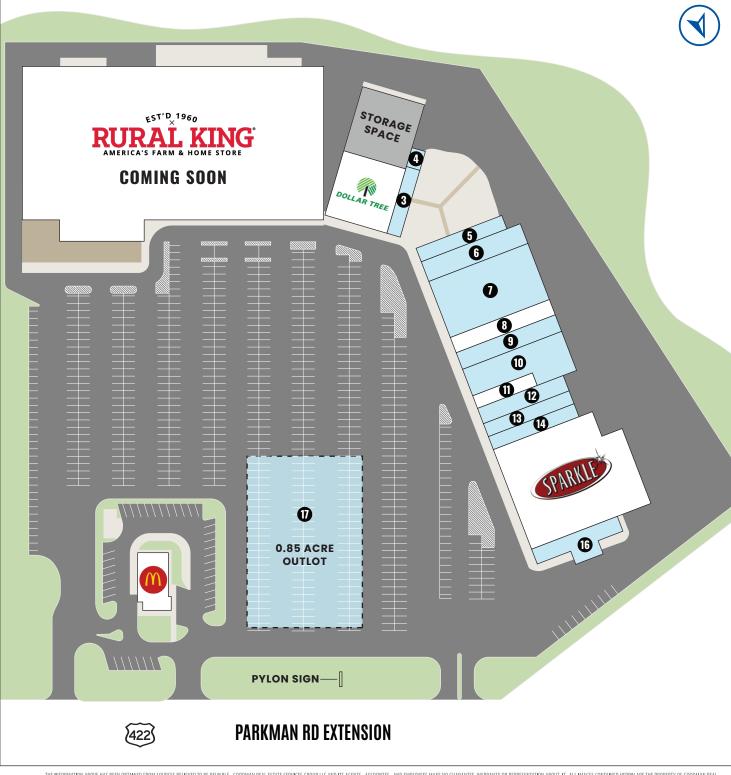

# TRUMBULL PLAZA

Warren, Ohio

Warren, Ohio

KEY

LEASED

N

NEGOTIATING

AVAILABLE

NOT PART

| UNIT         | TENANT                   | SIZE (SQ. FT.) |
|--------------|--------------------------|----------------|
| 1            | Rural King (coming soon) | 94,114         |
| 2            | Dollar Tree              | 9,580          |
| 3            | Available                | 1,610          |
| 4            | Available                | 710            |
| 5            | Available                | 2,369          |
| 6            | Available                | 4,310          |
| 7            | Available                | 12,636         |
| 8            | Metro by T-Mobile        | 3,144          |
| 9            | Available                | 3,534          |
| 10           | Available                | 6,936          |
| 11           | Little Caesar's          | 1,726          |
| 12           | Available                | 2,642          |
| 13           | Available                | 2,441          |
| 14           | Available                | 1,839          |
| 15           | Sparkle Market           | 26,753         |
| 16           | Available                | 2,681          |
| 17           | Potential Outlot         | 0.85 AC        |
| SITE SUMMARY |                          | 214,051        |