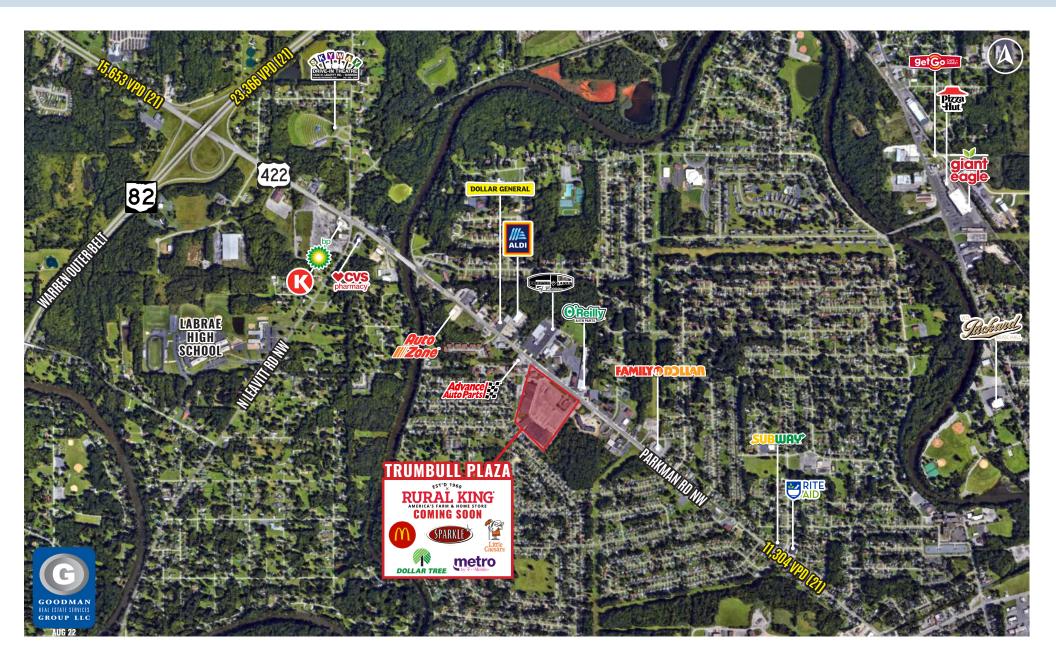

## TRUMBULL PLAZA

Warren, Ohio

## HIGHLIGHTS

- Join Rural King (coming soon), Dollar Tree, Sparkle Market, Metro by T-Mobile, and Little Caesar's Pizza
- Space available on large pylon sign on State Route 422
- Over 57,000 people live within 5 miles