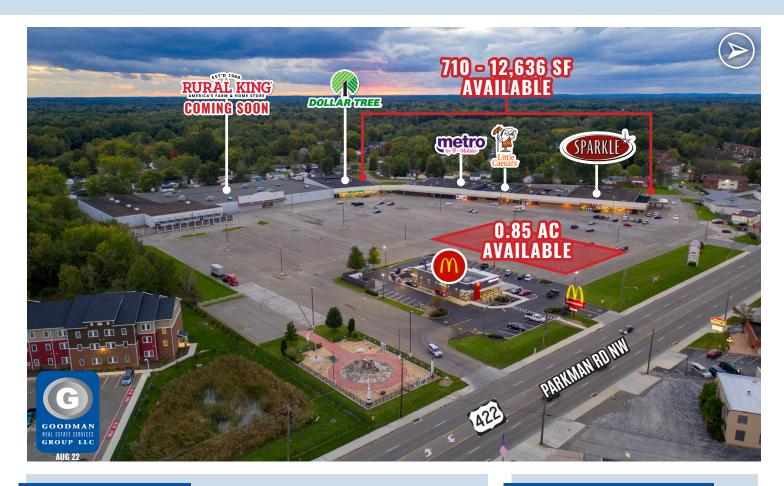

## TRUMBULL PLAZA

Warren, Ohio

## HIGHLIGHTS

- Join Rural King (coming soon), Dollar Tree, Sparkle Market, Metro by T-Mobile, and Little Caesar's Pizza
- Space available on large pylon sign on State Route 422
- Over 57,000 people live within 5 miles

#### • AVAILABLE:

• Inline space: 710 SF to 12,636 SF

• Outlot: 0.85 AC