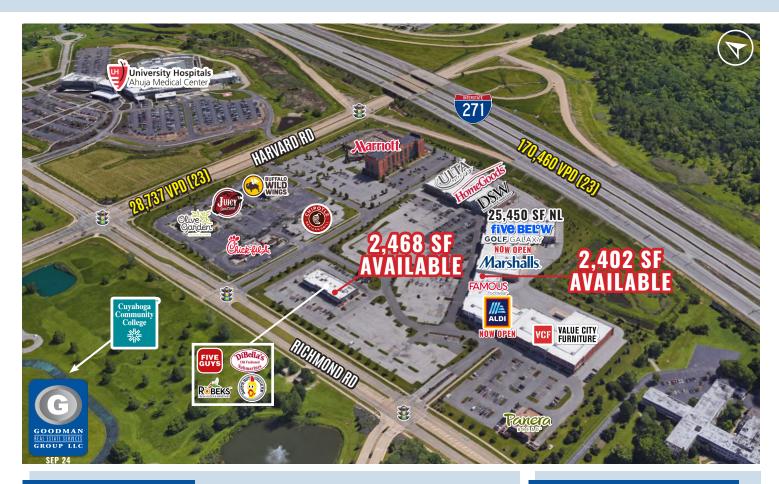

# **HARVARD PARK**

### HIGHLIGHTS

- Harvard Park shopping center is located on the southwest corner of Interstate 271 and Harvard Road and is the only shopping center located within the 630 AC Chagrin Highlands development
- Chagrin Highlands is currently home to University Hospitals Ahuja Medical Center, Life Time Fitness, Eaton Corporation (#354 on Forbes Global 2000 list), OMNOVA Solutions, Aloft, Marriott, Piada Italian Street Food, Juicy Seafood, Olive Garden, Buffalo Wild Wings, Chick-fil-A, and Chipotle
- Tenants at Harvard Park include HomeGoods, Ulta, ALDI (now open), Golf Galaxy (now open), Marshalls, DSW, OfficeMax, Five Below, Value City Furniture, Famous Footwear, Panera Bread, Five Guys, Robeks, and Dave's Hot Chicken
- AVAILABLE: 2,468 SF and 2,402 SF