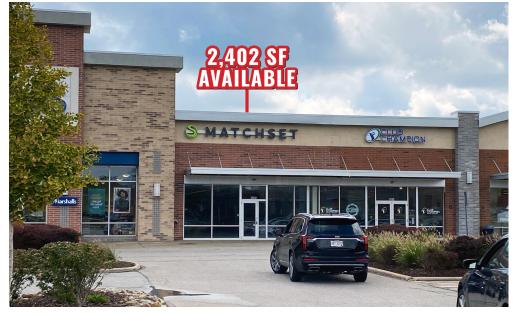

### HIGHLIGHTS

- Harvard Park shopping center is located on the southwest corner of Interstate 271 and Harvard Road and is the only shopping center located within the 630 AC Chagrin Highlands development
- Chagrin Highlands is currently home to University Hospitals Ahuja Medical Center, Life Time Fitness, Eaton Corporation (#354 on Forbes Global 2000 list), OMNOVA Solutions, Aloft, Marriott, Piada Italian Street Food, Juicy Seafood, Olive Garden, Buffalo Wild Wings, Chick-fil-A, and Chipotle
- Tenants at Harvard Park include HomeGoods, Ulta, ALDI (now open), Golf Galaxy (now open), Marshalls, DSW, OfficeMax, Five Below, Value City Furniture, Famous Footwear, Panera Bread, Five Guys, Robeks, and Dave's Hot Chicken
- AVAILABLE: 2,468 SF and 2,402 SF