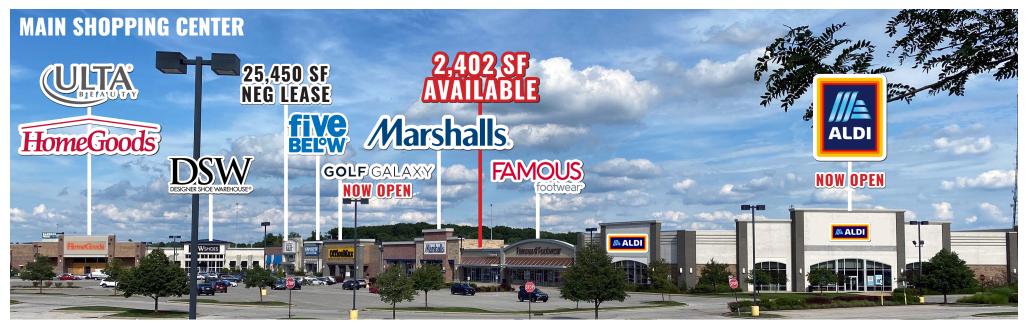

### HIGHLIGHTS

- Harvard Park shopping center is located on the southwest corner of Interstate 271 and Harvard Road and is the only shopping center located within the 630 AC Chagrin Highlands development
- Chagrin Highlands is currently home to University Hospitals Ahuja Medical Center, Life Time Fitness, Eaton Corporation (#354 on Forbes Global 2000 list), OMNOVA Solutions, Aloft, Marriott, Piada Italian Street Food, Juicy Seafood, Olive Garden, Buffalo Wild Wings, Chick-fil-A, and Chipotle
- Tenants at Harvard Park include HomeGoods, Ulta, ALDI (now open), Golf Galaxy (now open), Marshalls, DSW, OfficeMax, Five Below, Value City Furniture, Famous Footwear, Panera Bread, Five Guys, Robeks, and Dave's Hot Chicken
- AVAILABLE: 2,468 SF and 2,402 SF