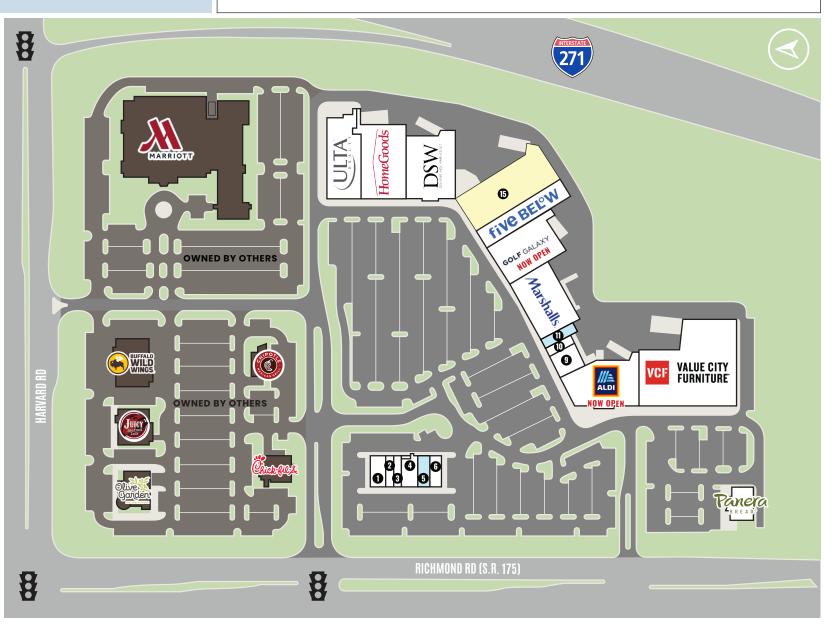

# **HARVARD PARK**

### HIGHLIGHTS

- Harvard Park shopping center is located on the southwest corner of Interstate 271 and Harvard Road and is the only shopping center located within the 630 AC Chagrin Highlands development
- Chagrin Highlands is currently home to University Hospitals Ahuja Medical Center, Life Time Fitness, Eaton Corporation (#354 on Forbes Global 2000 list), OMNOVA Solutions, Aloft, Marriott, Piada Italian Street Food, Juicy Seafood, Olive Garden, Buffalo Wild Wings, Chick-fil-A, and Chipotle
- Tenants at Harvard Park include HomeGoods, Ulta, ALDI (now open), Golf Galaxy (now open), Marshalls, DSW, OfficeMax, Five Below, Value City Furniture, Famous Footwear, Panera Bread, Five Guys, Robeks, and Dave's Hot Chicken
- AVAILABLE: 2,468 SF and 2,402 SF

### **COLUMBUS**

389 E. LIVINGSTON AVENUE COLUMBUS, OHIO 43215

| KEY              |                       |                |  |  |
|------------------|-----------------------|----------------|--|--|
|                  | LEASED                | NEGOTIATING    |  |  |
|                  | AVAILABLE I           | NOT PART       |  |  |
| UNIT             | TENANT                | SIZE (SQ. FT.) |  |  |
| 1                | DiBella's             | 3,058          |  |  |
| 2                | Robeks                | 1,597          |  |  |
| 3                | Crystal Nails         | 1,524          |  |  |
| 4                | Dave's Hot Chicken    | 2,832          |  |  |
| 5                | Available             | 2,468          |  |  |
| 6                | Five Guys Burgers & F | ries 2,324     |  |  |
| 7                | Value City Furniture  | 46,978         |  |  |
| 8                | Aldi                  | 20,793         |  |  |
| 9                | Famous Footwear       | 5,909          |  |  |
| 10               | Club Champion         | 2,413          |  |  |
| 11               | Available             | 2,402          |  |  |
| 12               | Marshalls             | 19,871         |  |  |
| 13               | Golf Galaxy           | 18,081         |  |  |
| 14               | Five Below            | 12,695         |  |  |
| 15               | Negotiating           | 25,450         |  |  |
| 16               | DSW Shoes             | 20,440         |  |  |
| 17               | HomeGoods             | 28,095         |  |  |
| 18               | Ulta Beauty           | 10,000         |  |  |
| А                | Panera Bread          | 5,200          |  |  |
|                  |                       |                |  |  |
| SITE SUMMARY     |                       | 232,130        |  |  |
|                  |                       |                |  |  |
|                  |                       |                |  |  |
|                  |                       |                |  |  |
|                  |                       |                |  |  |
| Owned by:        |                       |                |  |  |
| ප් Schottenstein |                       |                |  |  |