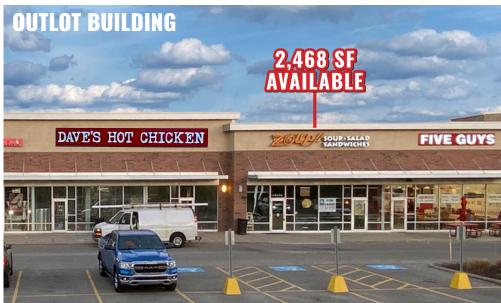

### HIGHLIGHTS

- Harvard Park shopping center is located on the southwest corner of Interstate 271 and Harvard Road and is the only shopping center located within the 630 AC Chagrin Highlands development
- Chagrin Highlands is currently home to University Hospitals Ahuja Medical Center, Life Time Fitness, Eaton Corporation (#354 on Forbes Global 2000 list), OMNOVA Solutions, Aloft, Marriott, Piada Italian Street Food, Juicy Seafood, Olive Garden, Buffalo Wild Wings, Chick-fil-A, and Chipotle
- Tenants at Harvard Park include HomeGoods, Ulta, ALDI (now open), Golf Galaxy (now open), Marshalls, DSW, OfficeMax, Five Below, Value City Furniture, Famous Footwear, Panera Bread, Five Guys, Robeks, and Dave's Hot Chicken
- AVAILABLE: 2,468 SF and 2,402 SF