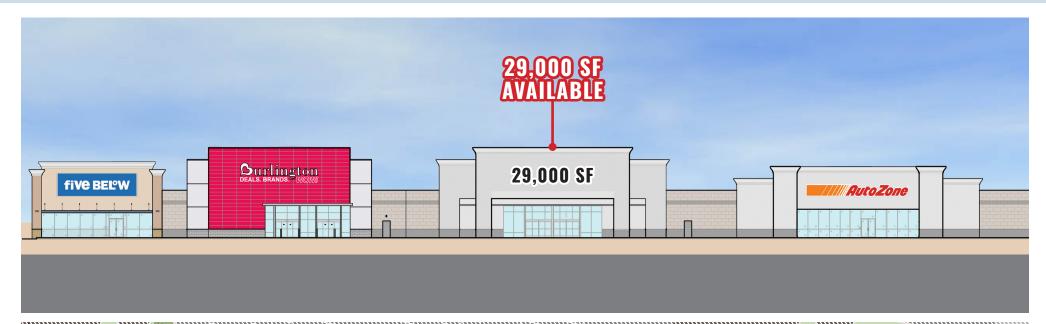

- Redevelopment includes façade update, roof, pylon signage, and parking lot
- Excellent street visibility from both Chardon and Bishop roads
- AVAILABLE:
  - 29,000 SF anchor
  - 2,350 SF outlot building [gl, bts]