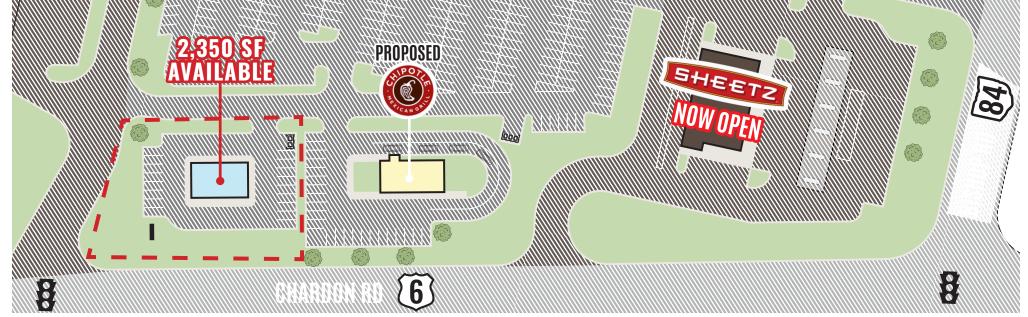

- Redevelopment includes façade update, roof, pylon signage, and parking lot
- Excellent street visibility from both Chardon and Bishop roads
- AVAILABLE:
  - 29,000 SF anchor
  - 2,350 SF outlot building [gl, bts]