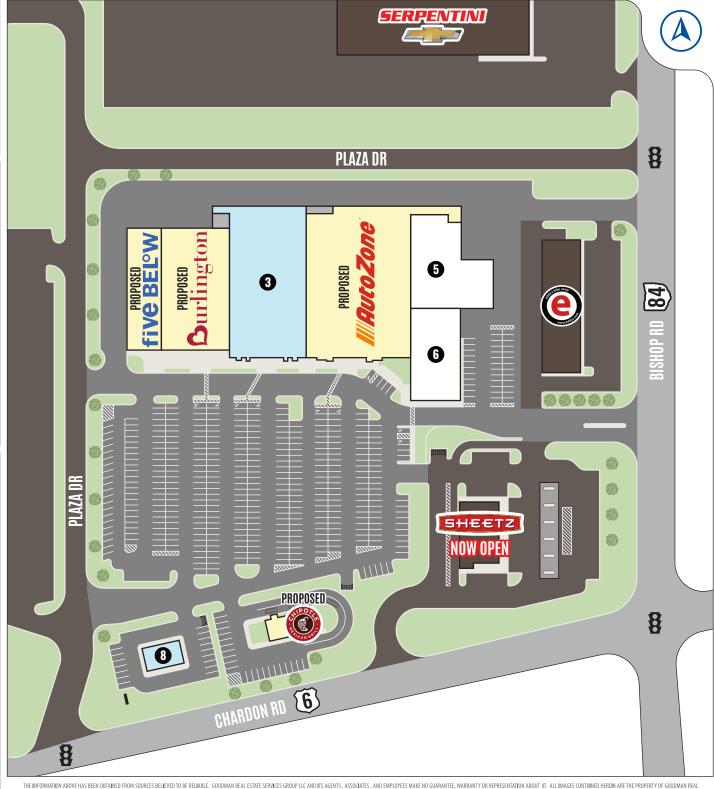

## CHARDON BISHOP PLAZA

Willoughby Hills, Ohio

| KEY | LEASED    | NEGOTIATING |
|-----|-----------|-------------|
|     | AVAILABLE | NOT PART    |

| UNIT         | TENANT              | SIZE (SQ. FT.) |
|--------------|---------------------|----------------|
| 1            | Proposed Five Below | 9,923          |
| 2            | Proposed Burlington | 20,057         |
| 3            | Available           | 29,000         |
| 4            | Proposed AutoZone   | 39,498         |
| 5            | IMS Management      | 13,900         |
| 6            | CSL Plasma          | 11,552         |
| 7            | Proposed Chipotle   | 2,325          |
| 8            | Available           | 2,350          |
|              |                     |                |
| SITE SUMMARY |                     | 128,605        |