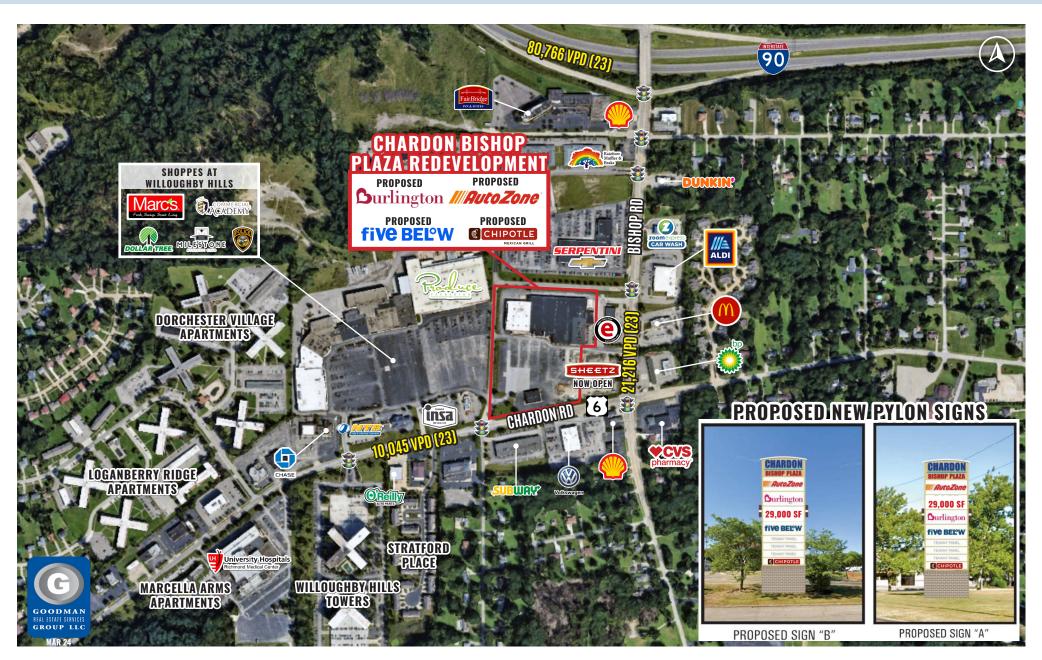

# CHARDON BISHOP PLAZA REDEVELOPMENT

Willoughby Hills, Ohio

#### **CHARDON BISHOP PLAZA REDEVELOPMENT**

- Located at located at the busy intersection of Bishop and Chardon roads, just south of the Interstate 90 and Bishop Road interchange in Willoughby Hills
- 100,000 SF of NEW tenants, including Burlington, AutoZone, Five Below, and Chipotle, are planned to open 2025
- NEW Sheetz now open

- Redevelopment includes façade update, roof, pylon signage, and parking lot
- Excellent street visibility from both Chardon and Bishop roads
- AVAILABLE:
  - 29,000 SF anchor
  - 2,350 SF outlot building [gl, bts]