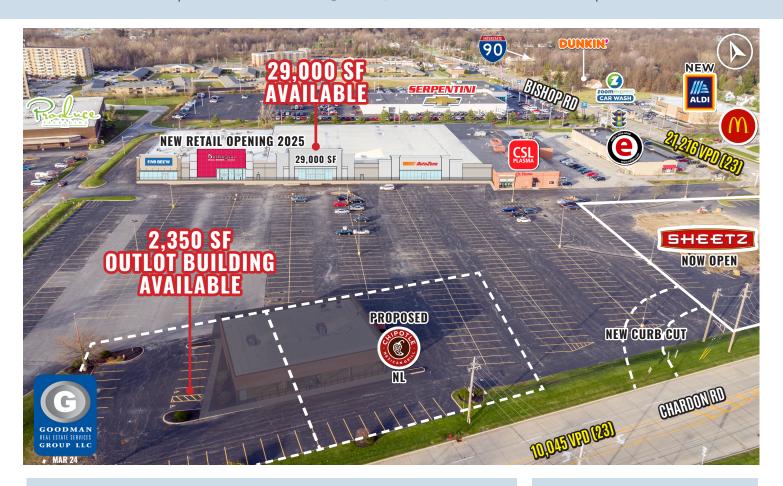

#### **CHARDON BISHOP PLAZA REDEVELOPMENT**

- Located at located at the busy intersection of Bishop and Chardon roads, just south of the Interstate 90 and Bishop Road interchange in Willoughby Hills
- 100,000 SF of NEW tenants, including Burlington, AutoZone, Five Below, and Chipotle, are planned to open 2025
- NEW Sheetz now open

- Redevelopment includes façade update, roof, pylon signage, and parking lot
- Excellent street visibility from both Chardon and Bishop roads
- AVAILABLE:
  - 29,000 SF anchor
  - 2,350 SF outlot building [gl, bts]