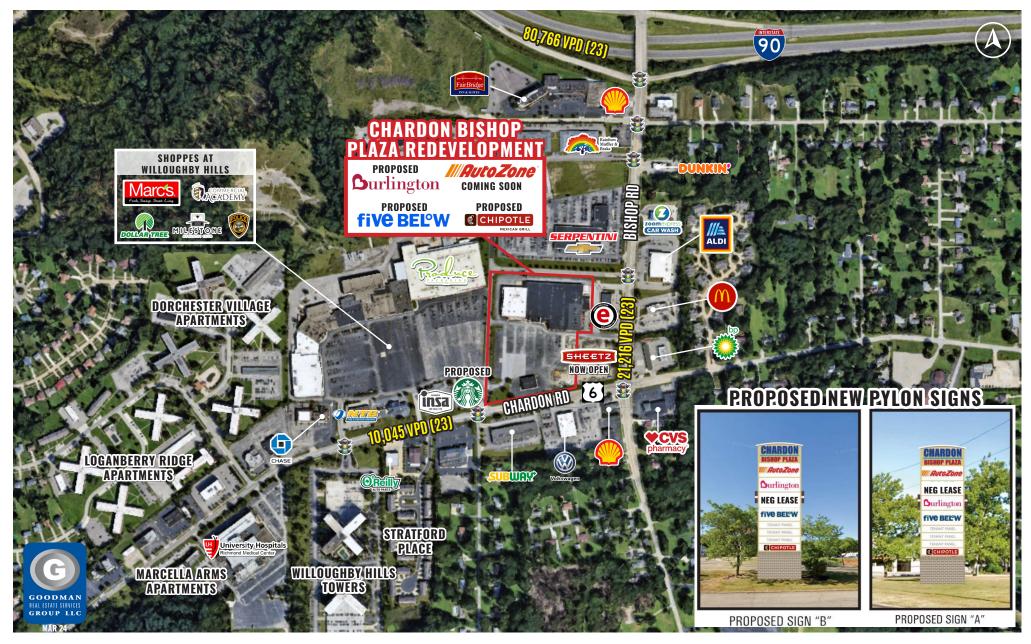

## CHARDON BISHOP PLAZA REDEVELOPMENT

#### CHARDON BISHOP PLAZA REDEVELOPMENT

- Located at located at the busy intersection of Bishop and Chardon roads, just south of the Interstate 90 and Bishop Road interchange in Willoughby Hills
- 100,000 SF of NEW tenants, including Burlington, AutoZone, Five Below, and Chipotle, are planned to open 2025
- NEW Sheetz now open

- Redevelopment includes façade update, roof, pylon signage, and parking lot
- Excellent street visibility from both Chardon and Bishop roads
- AVAILABLE:
  - 3,000 to 5,000 SF inline space
  - 2,000 to 4,500 SF buildable [gl, bts]