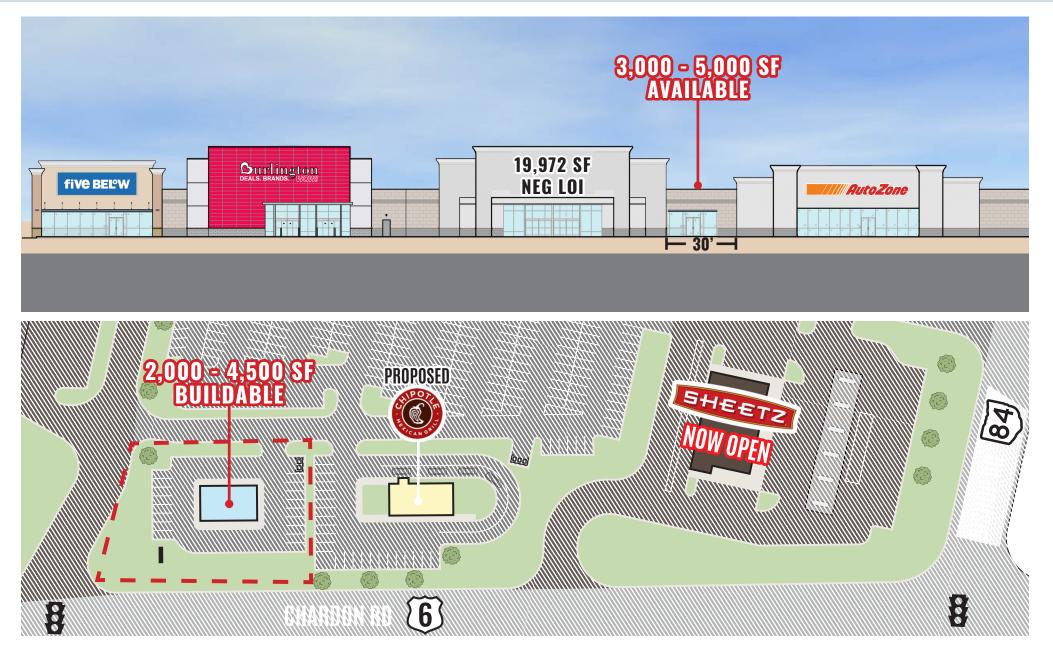

#### CHARDON BISHOP PLAZA REDEVELOPMENT

- Located at located at the busy intersection of Bishop and Chardon roads, just south of the Interstate 90 and Bishop Road interchange in Willoughby Hills
- 100,000 SF of NEW tenants, including Burlington, AutoZone, Five Below, and Chipotle, are planned to open 2025
- NEW Sheetz now open

- Redevelopment includes façade update, roof, pylon signage, and parking lot
- Excellent street visibility from both Chardon and Bishop roads
- AVAILABLE:
  - 3,000 to 5,000 SF inline space
  - 2,000 to 4,500 SF buildable [gl, bts]