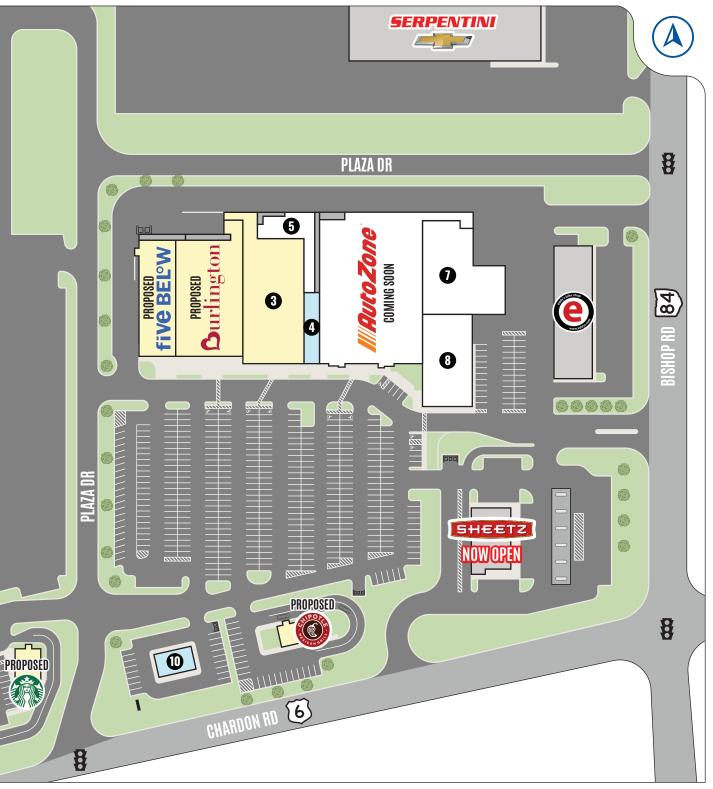

## CHARDON BISHOP PLAZA REDEVELOPMENT

## Willoughby Hills, Ohio

#### CHARDON BISHOP PLAZA REDEVELOPMENT

- Located at located at the busy intersection of Bishop and Chardon roads, just south of the Interstate 90 and Bishop Road interchange in Willoughby Hills
- 100,000 SF of NEW tenants, including Burlington, AutoZone, Five Below, and Chipotle, are planned to open 2025
- NEW Sheetz now open

- Redevelopment includes façade update, roof, pylon signage, and parking lot
- Excellent street visibility from both Chardon and Bishop roads
- AVAILABLE:
  - 3,000 to 5,000 SF inline space
  - 2,000 to 4,500 SF buildable [gl, bts]