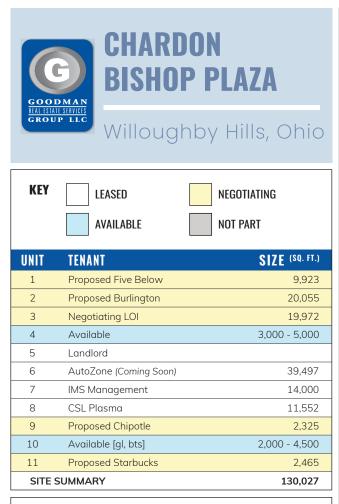

## CHARDON BISHOP PLAZA REDEVELOPMENT

## Willoughby Hills, Ohio

- Redevelopment includes façade update, roof, pylon signage, and parking lot
- Excellent street visibility from both Chardon and Bishop roads
- AVAILABLE:
  - 3,000 to 5,000 SF inline space
  - 2,000 to 4,500 SF buildable [gl, bts]