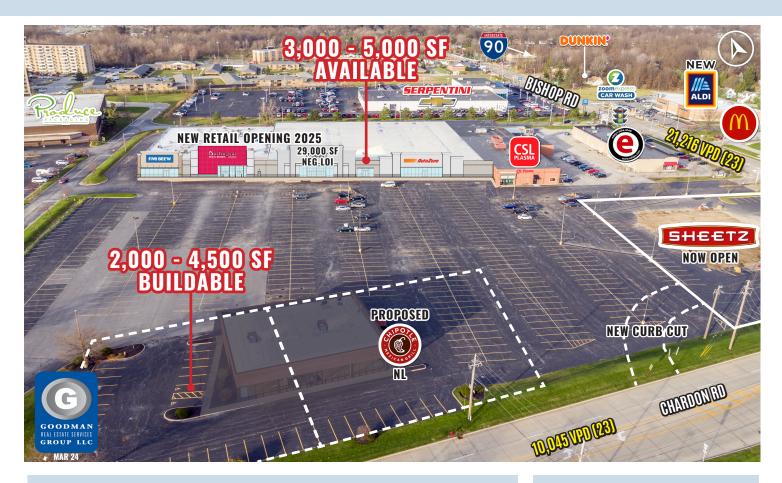

## CHARDON BISHOP PLAZA REDEVELOPMENT

## Willoughby Hills, Ohio

#### CHARDON BISHOP PLAZA REDEVELOPMENT

- Located at located at the busy intersection of Bishop and Chardon roads, just south of the Interstate 90 and Bishop Road interchange in Willoughby Hills
- 100,000 SF of NEW tenants, including Burlington, AutoZone, Five Below, and Chipotle, are planned to open 2025
- NEW Sheetz now open

- Redevelopment includes façade update, roof, pylon signage, and parking lot
- Excellent street visibility from both Chardon and Bishop roads
- AVAILABLE:
  - 3,000 to 5,000 SF inline space
  - 2,000 to 4,500 SF buildable [gl, bts]