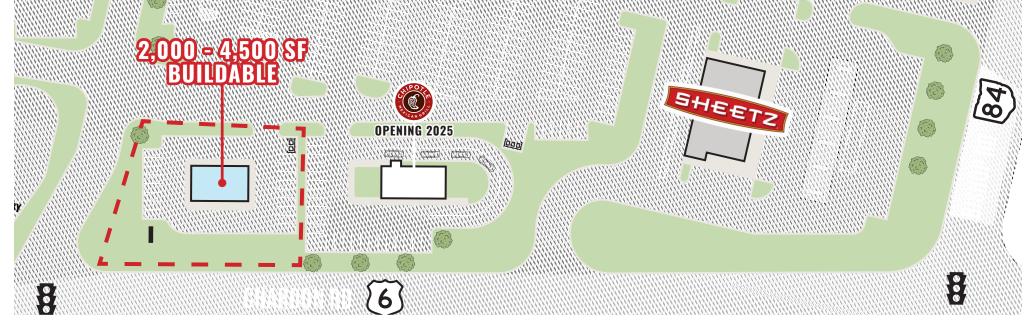

#### CHARDON BISHOP PLAZA REDEVELOPMENT

- Located at located at the busy intersection of Bishop and Chardon roads, just south of the Interstate 90 and Bishop Road interchange in Willoughby Hills
- 100,000 SF of NEW tenants, including Burlington, AutoZone, Five Below, Grocery Outlet, and Chipotle, are planned to open 2025
- Redevelopment includes façade update, roof, pylon signage, and parking lot
- Excellent street visibility from both Chardon and Bishop roads
- AVAILABLE:
  - 3,000 to 5,000 SF inline space
  - 2,000 to 4,500 SF buildable [gl, bts]

# Willoughby Hills, Ohio

| KEY | LEASED    | NEGOTIATING |
|-----|-----------|-------------|
|     | AVAILABLE | NOT PART    |

| UNIT         | TENANT                 | SIZE (SQ. FT.) |
|--------------|------------------------|----------------|
| 1            | Five Below             | 9,923          |
| 2            | Burlington             | 20,055         |
| 3            | Grocery Outlet         | 19,972         |
| 4            | Available              | 3,000 - 5,000  |
| 5            | Landlord               |                |
| 6            | AutoZone (Coming Soon) | 39,497         |
| 7            | IMS Management         | 14,000         |
| 8            | CSL Plasma             | 11,552         |
| 9            | Chipotle               | 2,325          |
| 10           | Available [gl, bts]    | 2,000 - 4,500  |
|              |                        |                |
| SITE SUMMARY |                        | 130,027        |