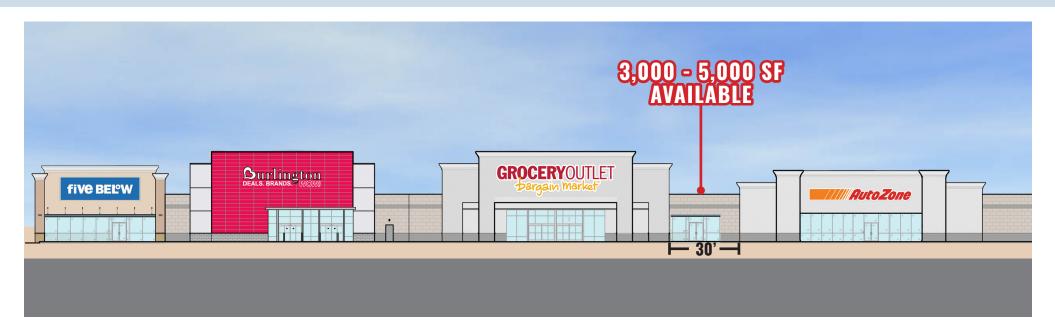

#### CHARDON BISHOP PLAZA REDEVELOPMENT

- Located at located at the busy intersection of Bishop and Chardon roads, just south of the Interstate 90 and Bishop Road interchange in Willoughby Hills
- 100,000 SF of NEW tenants, including Burlington, AutoZone, Five Below, Grocery Outlet, and Chipotle, are planned to open 2025
- Redevelopment includes façade update, roof, pylon signage, and parking lot
- Excellent street visibility from both Chardon and Bishop roads
- AVAILABLE:
  - 3,000 to 5,000 SF inline space
  - 2,000 to 4,500 SF buildable [gl, bts]

# Willoughby Hills, Ohio

| KEY | LEASED    | NEGOTIATING |
|-----|-----------|-------------|
|     | AVAILABLE | NOT PART    |

| UNIT         | TENANT                 | SIZE (SQ. FT.) |
|--------------|------------------------|----------------|
| 1            | Five Below             | 9,923          |
| 2            | Burlington             | 20,055         |
| 3            | Grocery Outlet         | 19,972         |
| 4            | Available              | 3,000 - 5,000  |
| 5            | Landlord               |                |
| 6            | AutoZone (Coming Soon) | 39,497         |
| 7            | IMS Management         | 14,000         |
| 8            | CSL Plasma             | 11,552         |
| 9            | Chipotle               | 2,325          |
| 10           | Available [gl, bts]    | 2,000 - 4,500  |
|              |                        |                |
| SITE SUMMARY |                        | 130,027        |