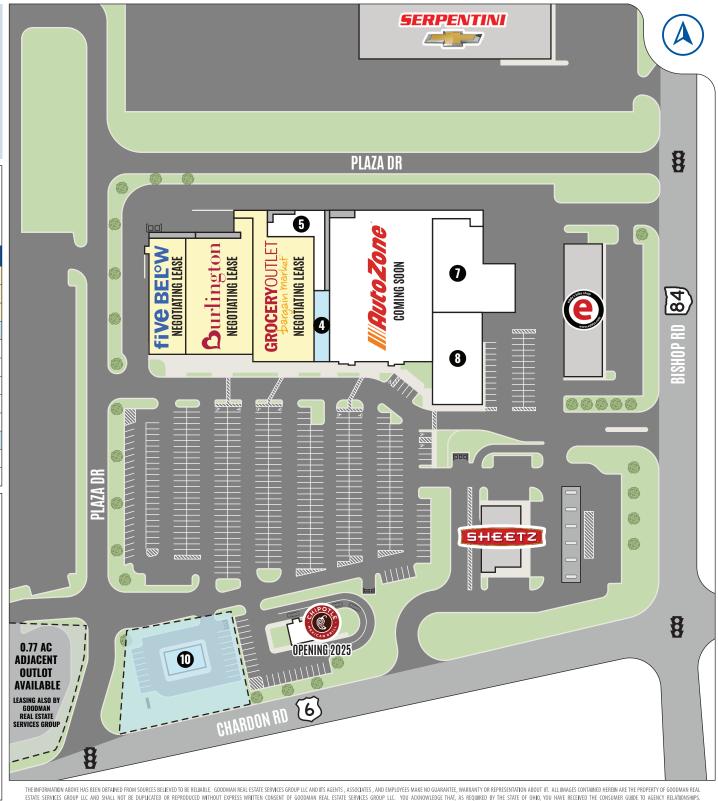

#### CHARDON BISHOP PLAZA REDEVELOPMENT

- Located at located at the busy intersection of Bishop and Chardon roads, just south of the Interstate 90 and Bishop Road interchange in Willoughby Hills
- 100,000 SF of NEW tenants, including Burlington, AutoZone, Five Below, Grocery Outlet, and Chipotle, are planned to open 2025
- Redevelopment includes façade update, roof, pylon signage, and parking lot
- Excellent street visibility from both Chardon and Bishop roads
- AVAILABLE:
  - 3,000 to 5,000 SF inline space
  - 2,000 to 4,500 SF buildable [gl, bts]

# Willoughby Hills, Ohio

| KEY | LEASED    | NEGOTIATING |
|-----|-----------|-------------|
|     | AVAILABLE | NOT PART    |

| UNIT         | TENANT                 | SIZE (SQ. FT.) |
|--------------|------------------------|----------------|
| 1            | Five Below             | 9,923          |
| 2            | Burlington             | 20,055         |
| 3            | Grocery Outlet         | 19,972         |
| 4            | Available              | 3,000 - 5,000  |
| 5            | Landlord               |                |
| 6            | AutoZone (Coming Soon) | 39,497         |
| 7            | IMS Management         | 14,000         |
| 8            | CSL Plasma             | 11,552         |
| 9            | Chipotle               | 2,325          |
| 10           | Available [gl, bts]    | 2,000 - 4,500  |
|              |                        |                |
| SITE SUMMARY |                        | 130,027        |