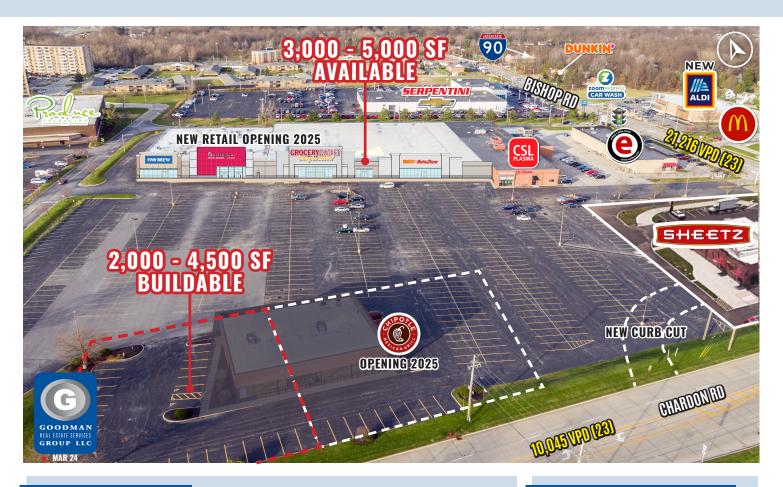

#### CHARDON BISHOP PLAZA REDEVELOPMENT

- Located at located at the busy intersection of Bishop and Chardon roads, just south of the Interstate 90 and Bishop Road interchange in Willoughby Hills
- 100,000 SF of NEW tenants, including Burlington, AutoZone, Five Below, Grocery Outlet, and Chipotle, are planned to open 2025
- Redevelopment includes façade update, roof, pylon signage, and parking lot
- Excellent street visibility from both Chardon and Bishop roads
- AVAILABLE:
  - 3,000 to 5,000 SF inline space
  - 2,000 to 4,500 SF buildable [gl, bts]

# Willoughby Hills, Ohio

| KEY | LEASED    | NEGOTIATING |
|-----|-----------|-------------|
|     | AVAILABLE | NOT PART    |

| UNIT         | TENANT                 | SIZE (SQ. FT.) |
|--------------|------------------------|----------------|
| 1            | Five Below             | 9,923          |
| 2            | Burlington             | 20,055         |
| 3            | Grocery Outlet         | 19,972         |
| 4            | Available              | 3,000 - 5,000  |
| 5            | Landlord               |                |
| 6            | AutoZone (Coming Soon) | 39,497         |
| 7            | IMS Management         | 14,000         |
| 8            | CSL Plasma             | 11,552         |
| 9            | Chipotle               | 2,325          |
| 10           | Available [gl, bts]    | 2,000 - 4,500  |
|              |                        |                |
| SITE SUMMARY |                        | 130,027        |