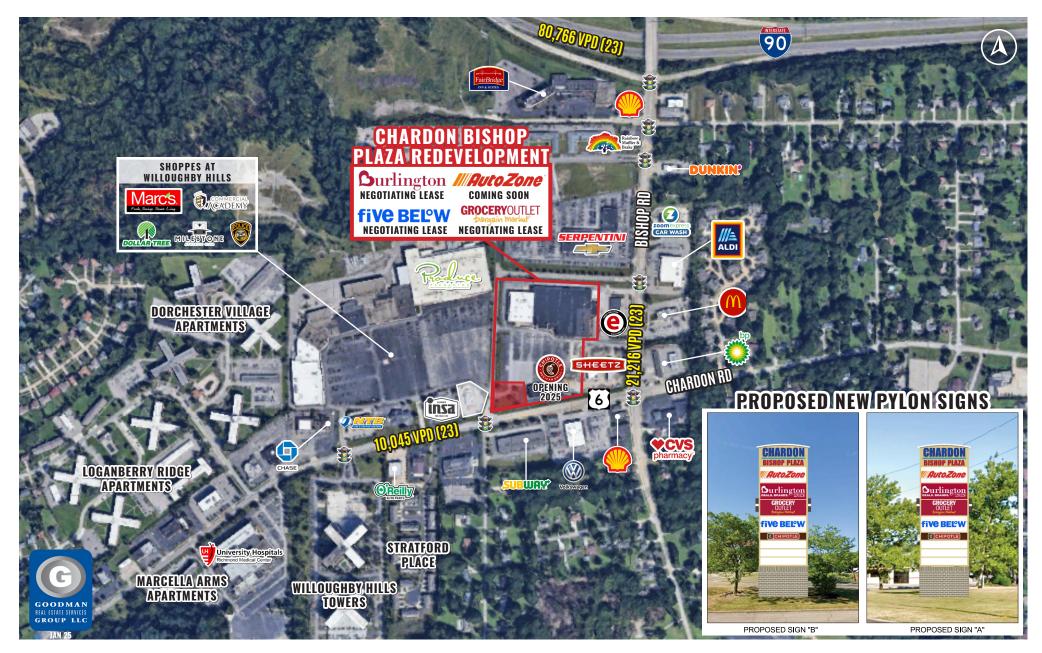

# CHARDON BISHOP PLAZA REDEVELOPMENT

#### CHARDON BISHOP PLAZA REDEVELOPMENT

- Located at located at the busy intersection of Bishop and Chardon roads, just south of the Interstate 90 and Bishop Road interchange in Willoughby Hills
- 100,000 SF of NEW tenants, including Burlington, AutoZone, Five Below, Grocery Outlet, and Chipotle, are planned to open 2025
- Redevelopment includes façade update, roof, pylon signage, and parking lot
- Excellent street visibility from both Chardon and Bishop roads
- AVAILABLE:
  - 3,000 to 5,000 SF inline space
  - 2,000 to 4,500 SF buildable [gl, bts]

# Willoughby Hills, Ohio

| KEY | LEASED    | NEGOTIATING |
|-----|-----------|-------------|
|     | AVAILABLE | NOT PART    |

| UNIT         | TENANT                 | SIZE (SQ. FT.) |
|--------------|------------------------|----------------|
| 1            | Five Below             | 9,923          |
| 2            | Burlington             | 20,055         |
| 3            | Grocery Outlet         | 19,972         |
| 4            | Available              | 3,000 - 5,000  |
| 5            | Landlord               |                |
| 6            | AutoZone (Coming Soon) | 39,497         |
| 7            | IMS Management         | 14,000         |
| 8            | CSL Plasma             | 11,552         |
| 9            | Chipotle               | 2,325          |
| 10           | Available [gl, bts]    | 2,000 - 4,500  |
|              |                        |                |
| SITE SUMMARY |                        | 130,027        |