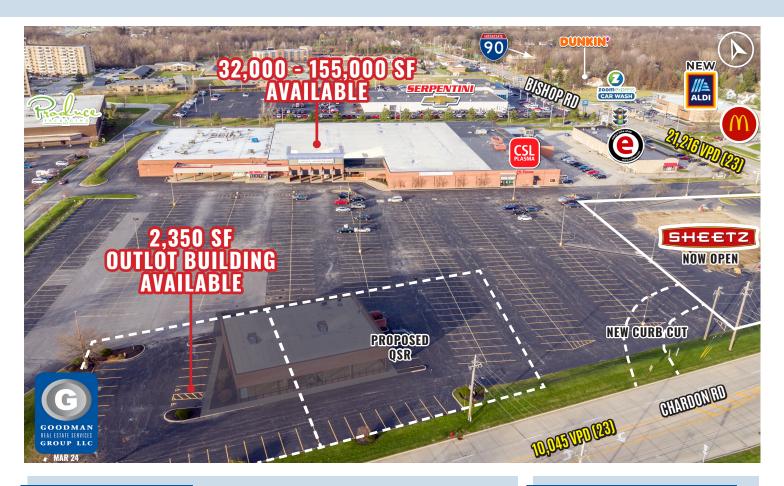

### CHARDON BISHOP PLAZA REDEVELOPMENT

- Chardon Bishop Plaza is located at the busy intersection of Bishop and Chardon roads, just south of the I-90 and Bishop Road interchange in Willoughby Hills
- This 139,614 SF property boasts four access points and excellent street visibility to both streets
- Redevelopment includes façade update, roof, pylon signage, and parking lot
- Expanded NEW 52,000 SF Marc's is now open in the adjacent property
- NEW Sheetz now open
- AVAILABLE:
  - Anchor tenant and redevelopment options are possible here for users seeking 32,000 to 155,000 SF
  - 2,350 SF outlot building [gl, bts]

# CHARDON BISHOP PLAZA

Willoughby Hills, Ohio

| KEY  | LEASED    | NEGOTIATING    |
|------|-----------|----------------|
|      | AVAILABLE | NOT PART       |
| UNIT | TENANT    | SIZE (SQ. FT.) |

| UNII      | IENANI       | SIZE (SU. FI.)  |
|-----------|--------------|-----------------|
| 1         | Available    | 32,000 - 55,000 |
| 2         | Available    | 89,504          |
| 3         | CSL Plasma   | 11,662          |
|           |              |                 |
| Pad Sites |              |                 |
| А         | Available    | 2,350           |
| В         | Proposed QSR |                 |
|           |              |                 |