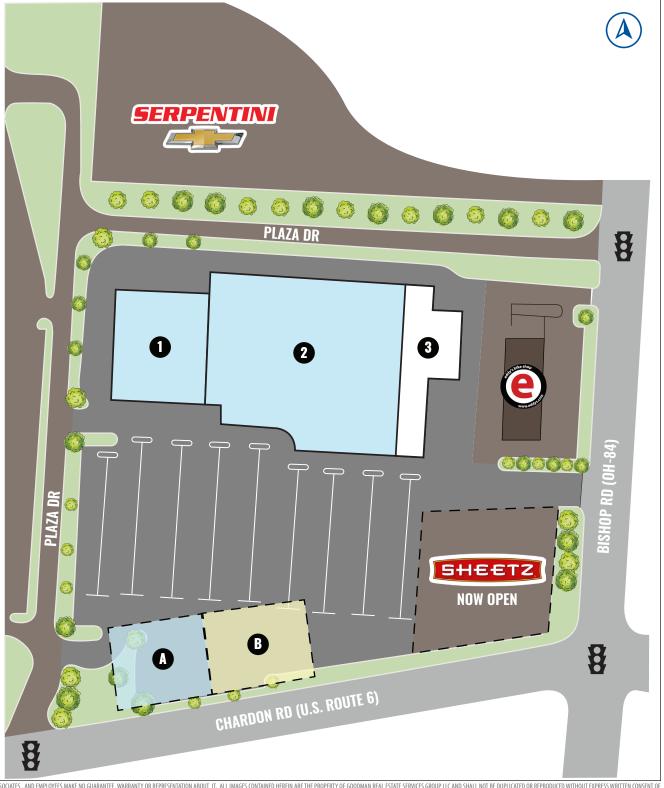

# CHARDON BISHOP PLAZA

Willoughby Hills, Ohio

| KEY  | LEASED    | NEGOTIATING    |
|------|-----------|----------------|
|      | AVAILABLE | NOT PART       |
| UNIT | TENANT    | SIZE (SQ. FT.) |

| UNII      | IENANI       | SIZE (SU. FI.)  |
|-----------|--------------|-----------------|
| 1         | Available    | 32,000 - 55,000 |
| 2         | Available    | 89,504          |
| 3         | CSL Plasma   | 11,662          |
|           |              |                 |
| Pad Sites |              |                 |
| А         | Available    | 2,350           |
| В         | Proposed QSR |                 |
|           |              |                 |