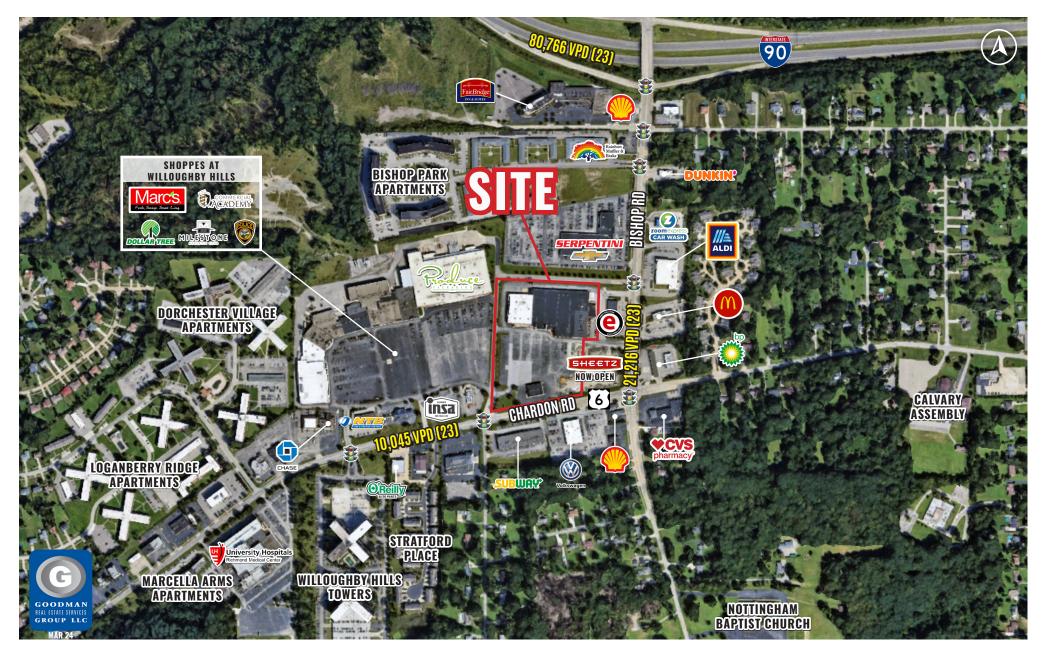

### CHARDON BISHOP PLAZA REDEVELOPMENT

- Chardon Bishop Plaza is located at the busy intersection of Bishop and Chardon roads, just south of the I-90 and Bishop Road interchange in Willoughby Hills
- This 139,614 SF property boasts four access points and excellent street visibility to both streets
- Redevelopment includes façade update, roof, pylon signage, and parking lot
- Expanded NEW 52,000 SF Marc's is now open in the adjacent property
- NEW Sheetz now open
- AVAILABLE:
  - Anchor tenant and redevelopment options are possible here for users seeking 32,000 to 155,000 SF
  - 2,350 SF outlot building [gl, bts]