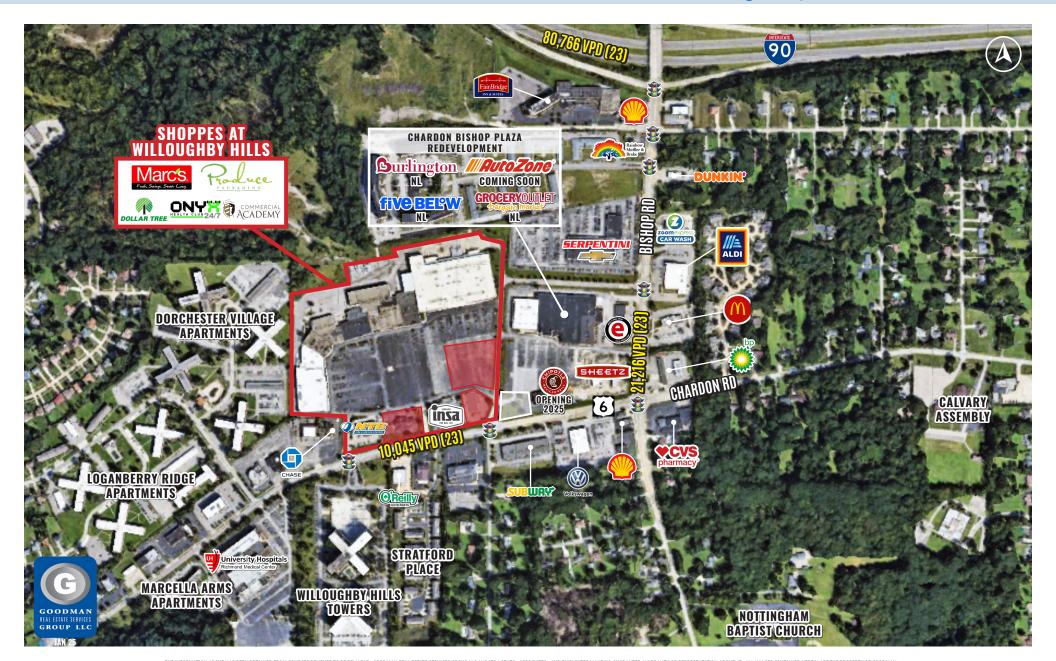

#### HIGHLIGHTS

The Shoppes of Willoughby Hills is a 391,289 SF, grocery-anchored shopping center development located just south of the I-90 and Bishop Road interchange in Willoughby Hills. This property was purchased in 2018 by a local real estate developer who has invested millions of dollars upgrading the shopping center's appearance and adding several new tenants.

#### DEMOGRAPHICS

| POPULATION            | 3 MILE   | 5 MILE   | 7 MILE   |
|-----------------------|----------|----------|----------|
| 2029 Projection       | 77,099   | 187,753  | 295,465  |
| 2024 Estimate         | 78,599   | 192,278  | 302,514  |
|                       |          |          |          |
| INCOME                | 3 MILE   | 5 MILE   | 7 MILE   |
| 2024 Average          | \$66,678 | \$66,982 | \$73,817 |
| 2024 Median           | \$48,570 | \$49,929 | \$51,651 |
|                       |          |          |          |
| DAYTIME<br>POPULATION | 3 MILE   | 5 MILE   | 7 MILE   |
| 2024 Employees        | 28,027   | 63,813   | 95,138   |