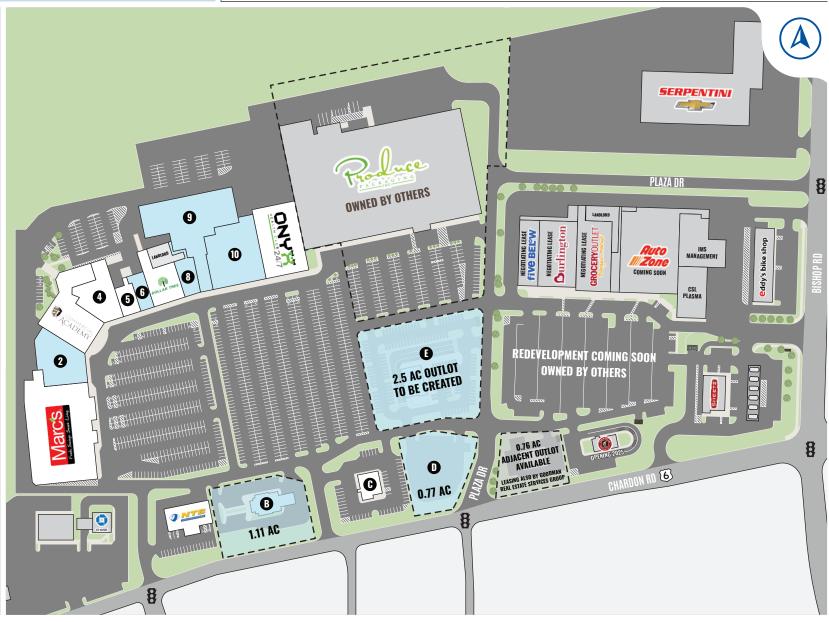

#### **ZACK SOGOLOFF**

**Senior Vice President** zack@goodmanrealestate.com

|      |                       | J              |
|------|-----------------------|----------------|
| KEY  |                       |                |
|      | LEASED                | NEGOTIATING    |
|      | AVAILABLE             | NOT PART       |
| JNIT | TENANT                | SIZE (SQ. FT.) |
| 1    | Marc's                | 52,000         |
| 2    | Available (New Space) | 14,000         |
| 3    | Commercial Academy    | 21,865         |

| UNIT | TENANT                        | SIZE (SQ. FT.) |
|------|-------------------------------|----------------|
| 1    | Marc's                        | 52,000         |
| 2    | Available (New Space)         | 14,000         |
| 3    | Commercial Academy            | 21,865         |
| 4    | DashMart (Coming Soon)        | 13,400         |
| 5    | City Beauty Supply            | 4,033          |
| 6    | Available (Former Restaurant) | 4,227          |
| 7    | Dollar Tree                   | 9,000          |
| 8    | Available                     | 5,600          |
| 9    | Available 35,55               | 59 - 45,070    |
| 10   | Available                     | 24,500         |
| 11   | Onyx Health Club 24/7         | 30,359         |
| 12   | Produce Packaging (OBO)       | 155,000        |

| PAC | SITES                            |         |
|-----|----------------------------------|---------|
| А   | NTB                              | 4,223   |
| В   | Available                        | 4,531   |
| С   | Insa                             | 3,659   |
| D   | Available                        | 0.77 AC |
| Е   | Available (Land for development) | 2.5 AC  |
|     |                                  |         |
|     |                                  |         |

| SITE SUMMARY | 385,867 |
|--------------|---------|
|--------------|---------|

Owned by:

United Federal Property Management