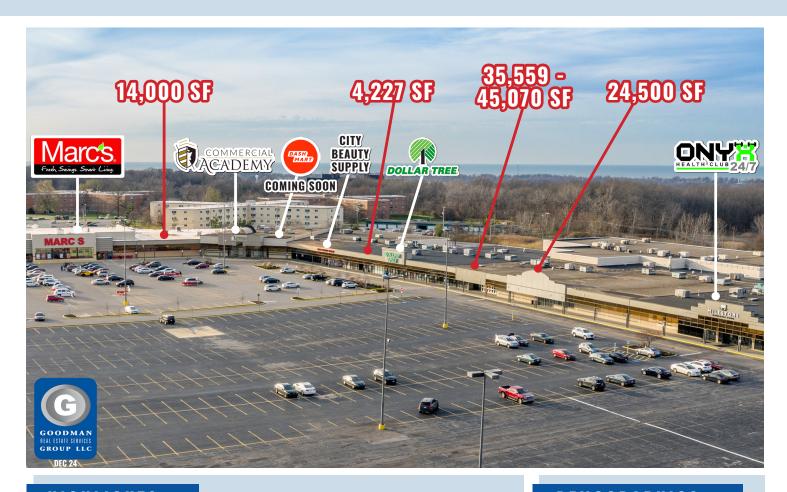

#### **CURRENT TENANTS**

- Marc's (52,000 SF)
- Onyx Health Club 24/7 (30,359 SF)
- Commercial Academy (21,865 SF)
- Produce Packaging (155,000 SF)

### ANCHOR AND JUNIOR ANCHOR OPPORTUNITIES

- Anchor Space: 35,559 45,070 SF
- 45,070 SF
  Anchor Space: 24,500 SF
- Jr. Anchor space: 14,000 SF (New space adjacent to Marc's; storefront to be created)

#### **RESTAURANT OPPORTUNITIES**

• Inline former Manhattan Deli: 4,227 SF