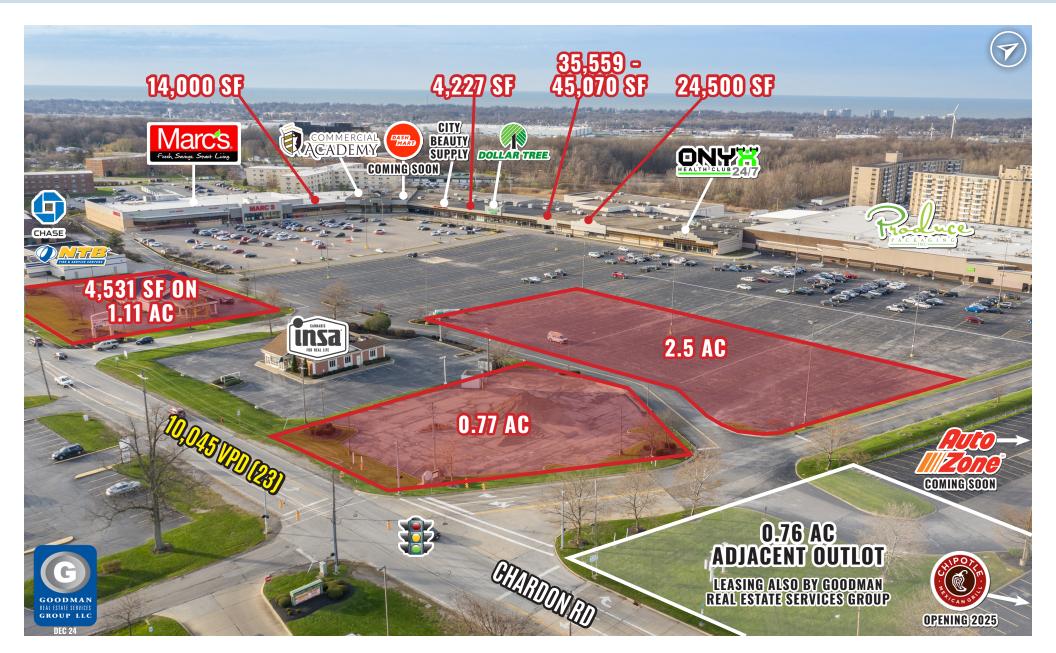

### ANCHOR AND JUNIOR ANCHOR OPPORTUNITIES

- Anchor Space: 35,559 45,070 SF
- 45,070 SF
  Anchor Space: 24,500 SF
- Jr. Anchor space: 14,000 SF (New space adjacent to Marc's; storefront to be created)

#### **RESTAURANT OPPORTUNITIES**

• Inline former Manhattan Deli: 4,227 SF

#### OUTLOT OPPORTUNITIES

- Freestanding former bank: 4,531 SF on 1.11 AC
- 0.77 AC outlot [ql, bts]
- 2.5 AC new outlot