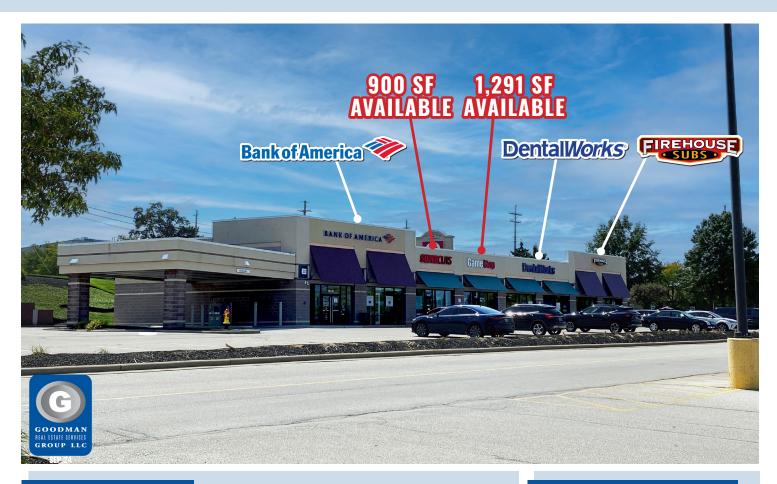

#### • AVAILABLE:

- 900 SF inline space (1/1/2025)
- 1,291 SF inline space
- Last remaining outlot up to 6,000 SF buildable
- 11,211 SF (call for details)