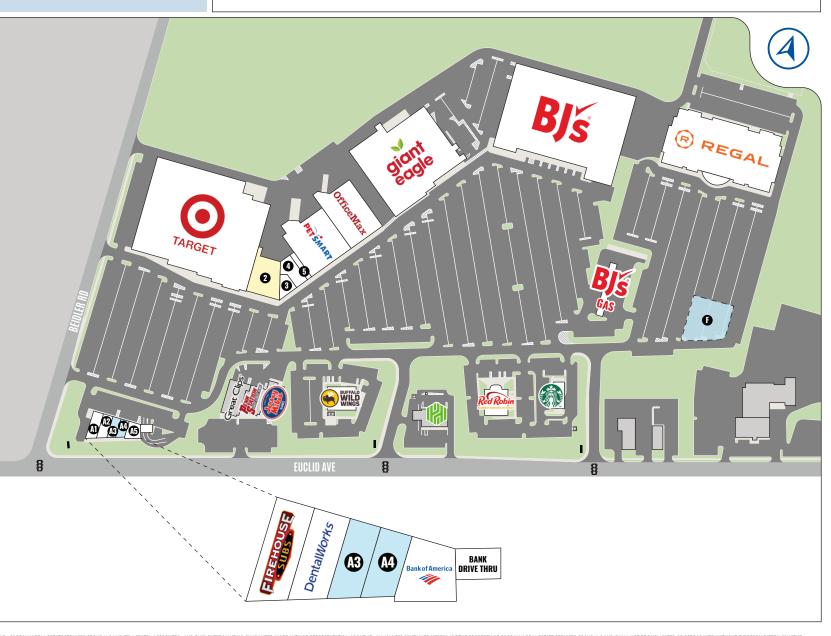

#### • AVAILABLE:

- 900 SF inline space (1/1/2025)
- 1,291 SF inline space
- Last remaining outlot up to 6,000 SF buildable
- 11,211 SF (call for details)