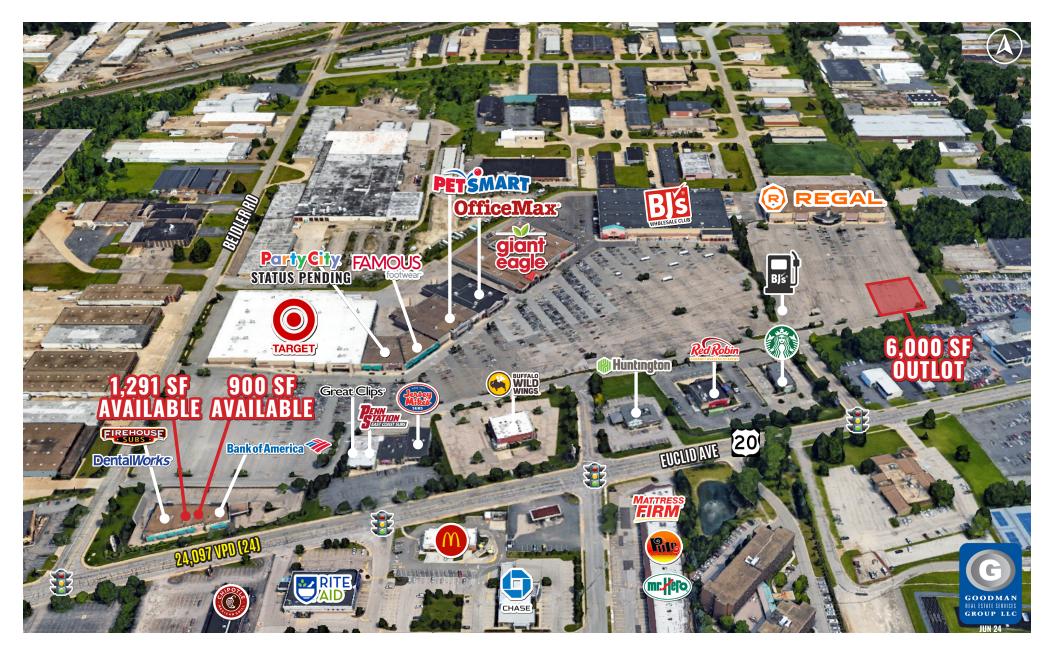

## HIGHLIGHTS

- Join Target, Giant Eagle, BJ's Wholesale Club, PetSmart, OfficeMax, and Regal
- 24,097 vehicles pass the site daily
- Located on Euclid Avenue (Route 20), one-half mile east of SOM Center Road (State Route 91), with excellent access to two freeways, State Route 2 and Interstate 90
- Placer.ai statistic summary
  - Yearly visits: 4.2 million
  - Yearly visitors: 485,100
  - Average time spent at Willoughby Commons: 55 minutes

#### • AVAILABLE:

- 900 SF inline space (1/1/2025)
- 1,291 SF inline space
- Last remaining outlot up to 6,000 SF buildable
- 11,211 SF (call for details)