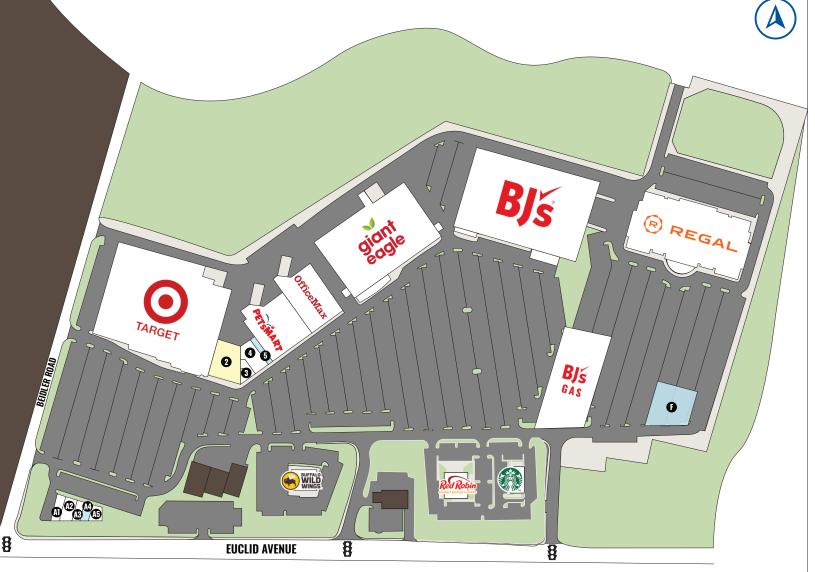

### HIGHLIGHTS

- Join Target, Giant Eagle, BJ's Wholesale Club, Regal, PetSmart, and OfficeMax
- Over 25,000 vehicles pass the site daily
- Located on Euclid Avenue (State Route 20), one-half mile east of SOM Center Road (State Route 91), with excellent access to two freeways, State Route 2 and Interstate 90
- Placer.ai statistic summary
  - Yearly visits: 4.2 million

- Yearly visitors: 485,100
- Average time spent at Willoughby Commons: 55 minutes
- AVAILABLE:
  - 900 SF inline space available 1/1/2025
  - 1,500 SF inline space
  - Last remaining outlot up to 6,000 SF buildable
  - 11,211 SF (call for details)