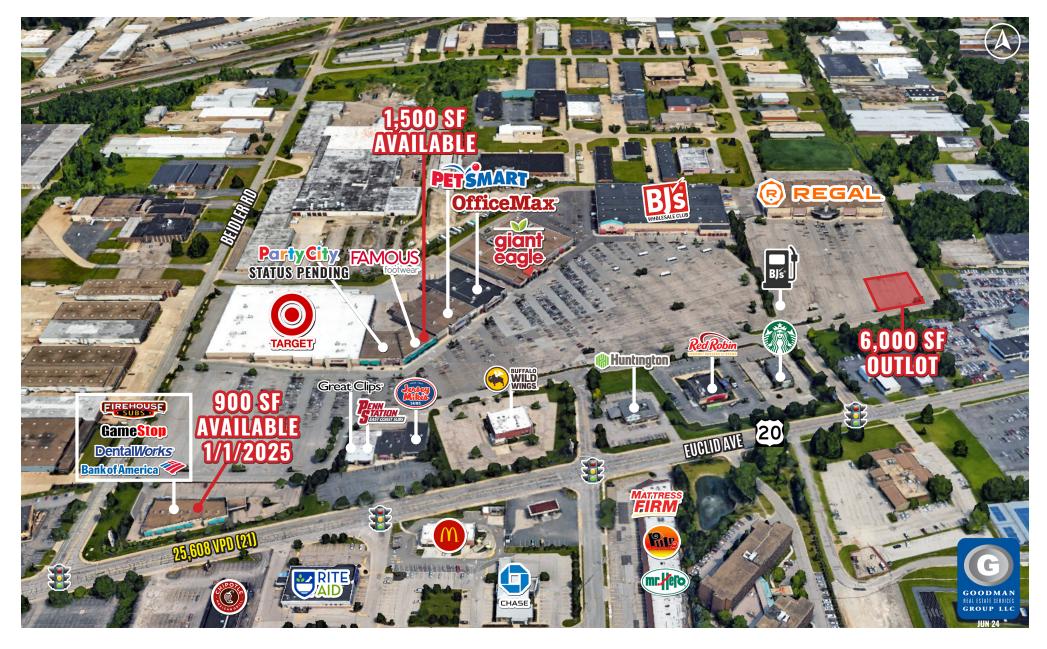

### HIGHLIGHTS

- Join Target, Giant Eagle, BJ's Wholesale Club, Regal, PetSmart, and OfficeMax
- Over 25,000 vehicles pass the site daily
- Located on Euclid Avenue (State Route 20), one-half mile east of SOM Center Road (State Route 91), with excellent access to two freeways, State Route 2 and Interstate 90
- Placer.ai statistic summary
  - Yearly visits: 4.2 million

- Yearly visitors: 485,100
- Average time spent at Willoughby Commons: 55 minutes
- AVAILABLE:
  - 900 SF inline space available 1/1/2025
  - 1,500 SF inline space
  - Last remaining outlot up to 6,000 SF buildable
  - 11,211 SF (call for details)