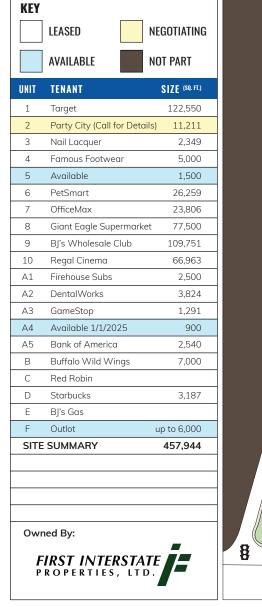

### HIGHLIGHTS

- Join Target, Giant Eagle, BJ's Wholesale Club, Regal, PetSmart, and OfficeMax
- Over 25,000 vehicles pass the site daily
- Located on Euclid Avenue (State Route 20), one-half mile east of SOM Center Road (State Route 91), with excellent access to two freeways, State Route 2 and Interstate 90
- Placer.ai statistic summary
  - Yearly visits: 4.2 million

- Yearly visitors: 485,100
- Average time spent at Willoughby Commons: 55 minutes
- AVAILABLE:
  - 900 SF inline space available 1/1/2025
  - 1,500 SF inline space
  - Last remaining outlot up to 6,000 SF buildable
  - 11,211 SF (call for details)