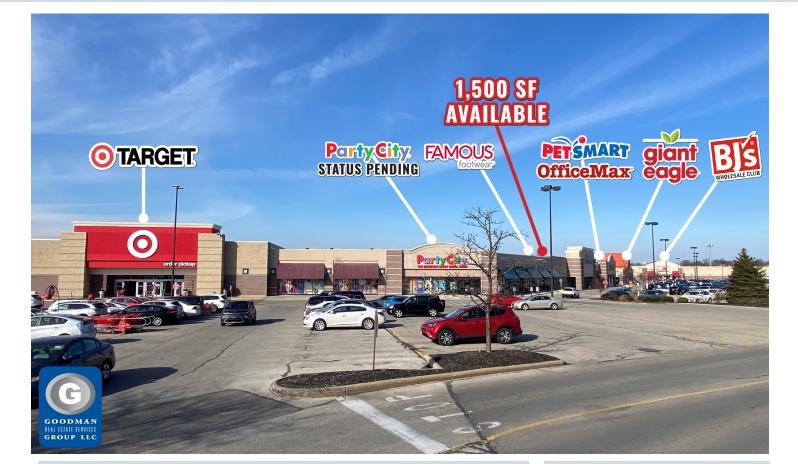

### HIGHLIGHTS

- Join Target, Giant Eagle, BJ's Wholesale Club, Regal, PetSmart, and OfficeMax
- Over 25,000 vehicles pass the site daily
- Located on Euclid Avenue (State Route 20), one-half mile east of SOM Center Road (State Route 91), with excellent access to two freeways, State Route 2 and Interstate 90
- Placer.ai statistic summary
  - Yearly visits: 4.2 million

- Yearly visitors: 485,100
- Average time spent at Willoughby Commons: 55 minutes
- AVAILABLE:
  - 900 SF inline space available 1/1/2025
  - 1,500 SF inline space
  - Last remaining outlot up to 6,000 SF buildable
  - 11,211 SF (call for details)