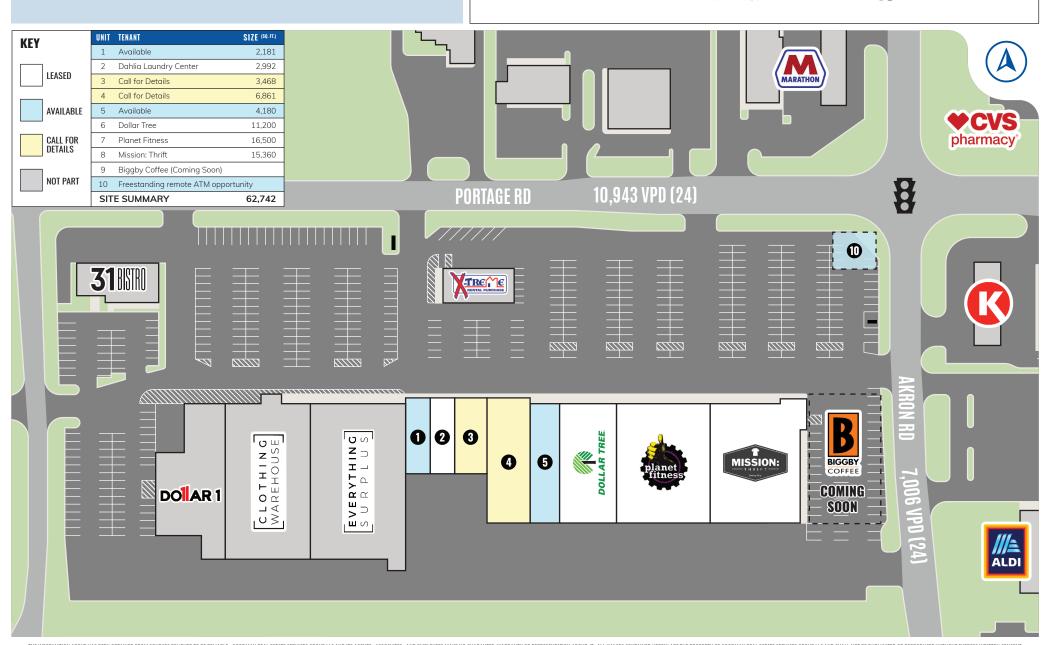

# **PORTAGE SQUARE PLAZA**

Wooster, Ohio

## HIGHLIGHTS

- Located at the corner of Portage Road and Akron Road (SR 585), just east of the Dix Expressway in Wooster
- Join Planet Fitness, Dollar Tree, Mission Thrift and Dahlia Laundry Center
- Coming Soon: Biggby Coffee
- Resurfaced, large parking lot, among other improvements
- AVAILABLE:
  - Inline spaces: 2,181 SF and up to 14,509 SF
  - Freestanding remote ATM opportunity