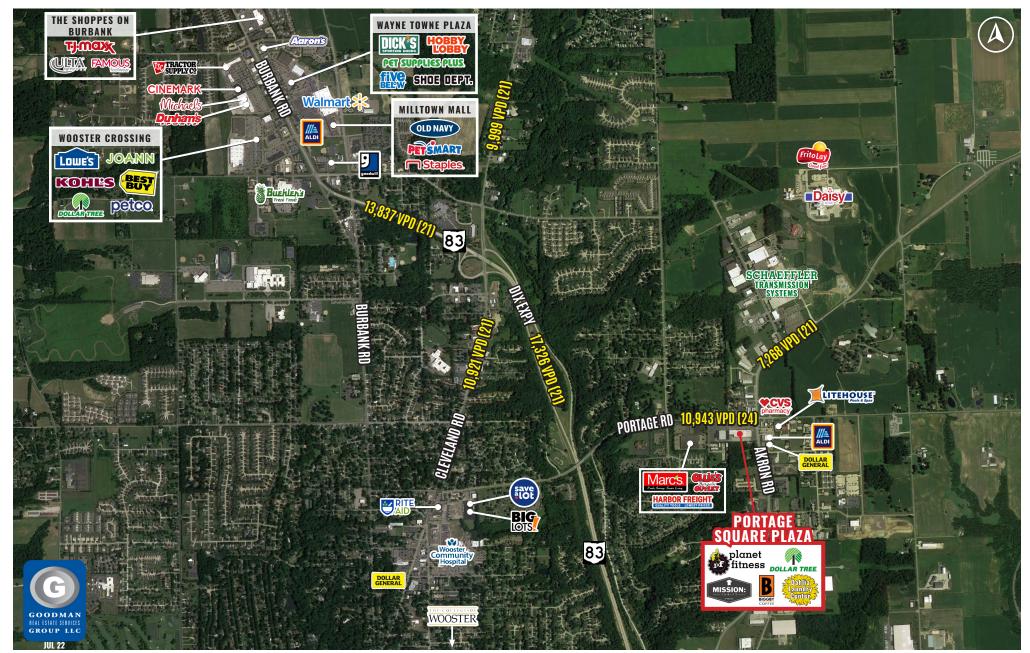

# **PORTAGE SQUARE PLAZA**

Wooster, Ohio

## HIGHLIGHTS

- Located at the corner of Portage Road and Akron Road (SR 585), just east of the Dix Expressway in Wooster
- Join Planet Fitness, Dollar Tree, Mission Thrift and Dahlia Laundry Center
- Coming Soon: Biggby Coffee
- Resurfaced, large parking lot, among other improvements
- AVAILABLE:
  - Inline spaces: 2,181 SF and up to 14,509 SF
  - Freestanding remote ATM opportunity