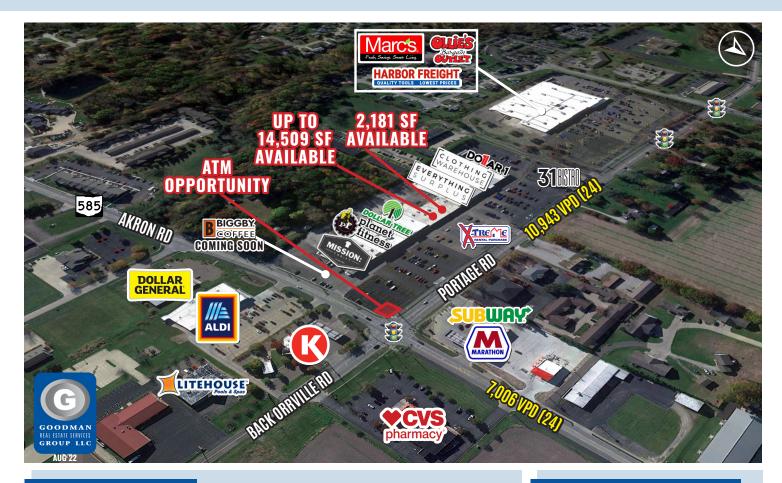

# **PORTAGE SQUARE PLAZA**

Wooster, Ohio

## HIGHLIGHTS

- Located at the corner of Portage Road and Akron Road (SR 585), just east of the Dix Expressway in Wooster
- Join Planet Fitness, Dollar Tree, Mission Thrift and Dahlia Laundry Center
- Coming Soon: Biggby Coffee
- Resurfaced, large parking lot, among other improvements
- AVAILABLE:
  - Inline spaces: 2,181 SF and up to 14,509 SF
  - Freestanding remote ATM opportunity