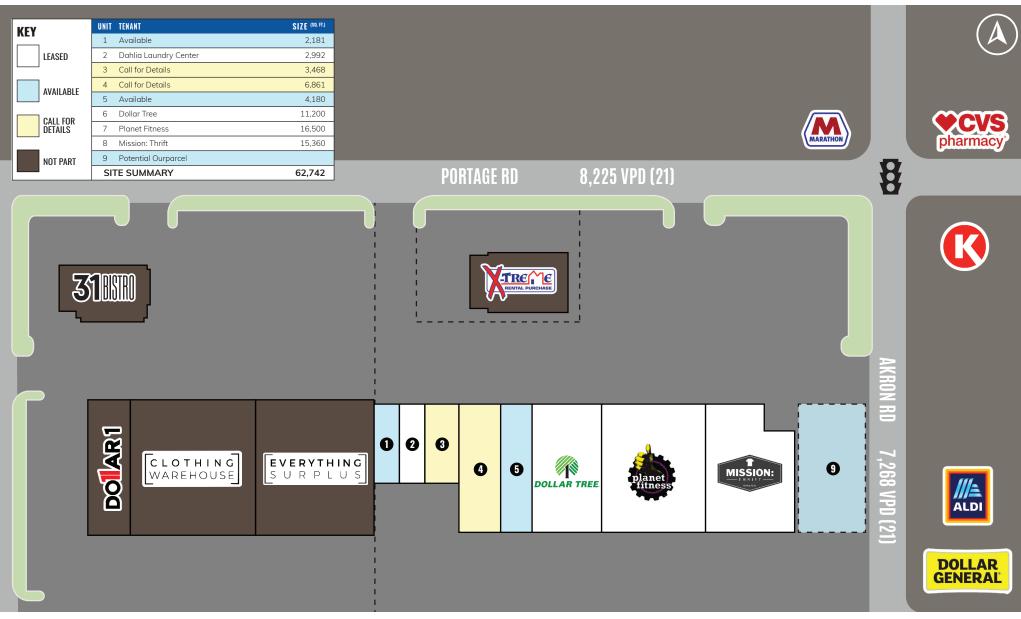

## **PORTAGE SQUARE PLAZA**

### Wooster, Ohio

### HIGHLIGHTS

- Located at the corner of Portage Road and Akron Road (SR 585) just east of the Dix Expressway in Wooster
- Join Planet Fitness, Dollar Tree, and Mission Thrift
- Under Construction and Opening Soon: Dahlia Laundry Center
- Resurfaced, large parking lot, among other improvements
- AVAILABLE:
  - Inline spaces: 2,181 SF and up to 14,509 SF
  - Outparcel opportunity