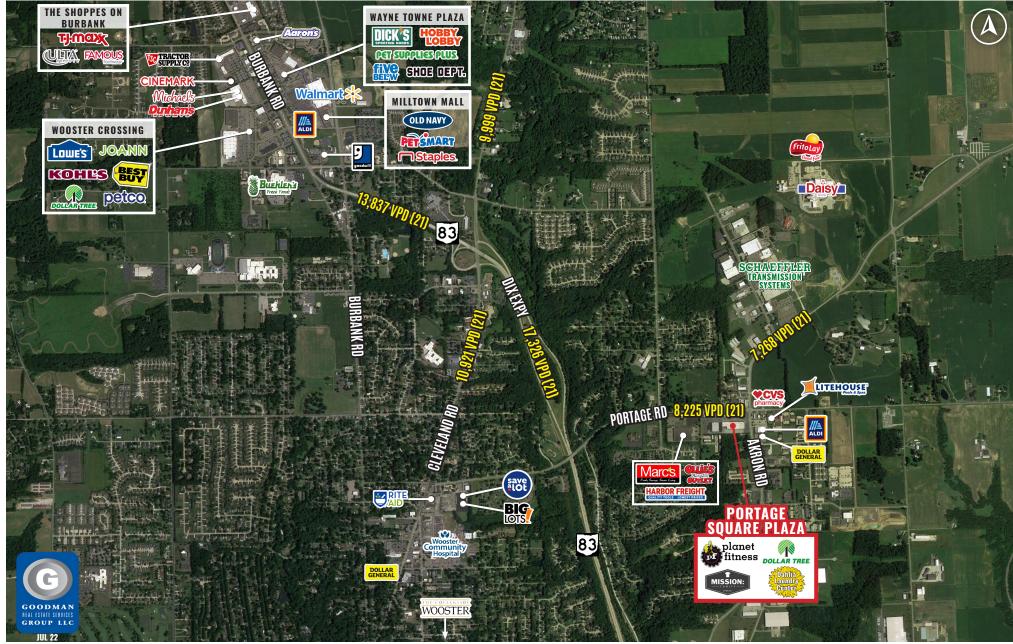

## **PORTAGE SQUARE PLAZA**

### Wooster, Ohio

### HIGHLIGHTS

- Located at the corner of Portage Road and Akron Road (SR 585) just east of the Dix Expressway in Wooster
- Join Planet Fitness, Dollar Tree, and Mission Thrift
- Under Construction and Opening Soon: Dahlia Laundry Center
- Resurfaced, large parking lot, among other improvements
- AVAILABLE:
  - Inline spaces: 2,181 SF and up to 14,509 SF
  - Outparcel opportunity