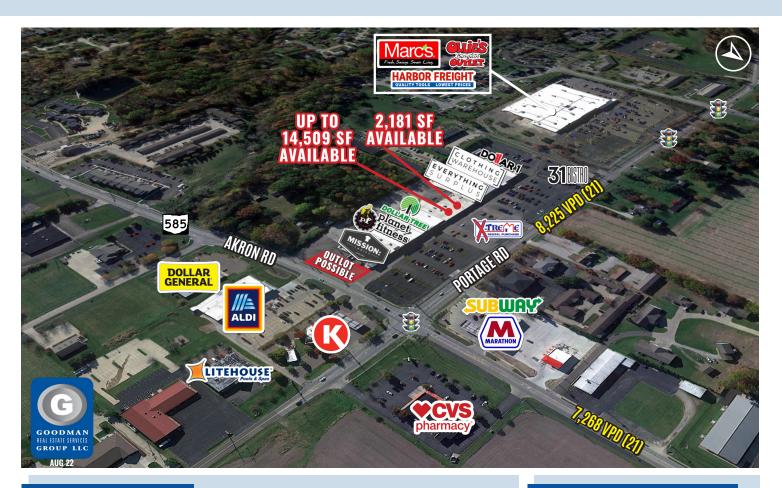

## **PORTAGE SQUARE PLAZA**

### Wooster, Ohio

### HIGHLIGHTS

- Located at the corner of Portage Road and Akron Road (SR 585) just east of the Dix Expressway in Wooster
- Join Planet Fitness, Dollar Tree, and Mission Thrift
- Under Construction and Opening Soon: Dahlia Laundry Center
- Resurfaced, large parking lot, among other improvements
- AVAILABLE:
  - Inline spaces: 2,181 SF and up to 14,509 SF
  - Outparcel opportunity