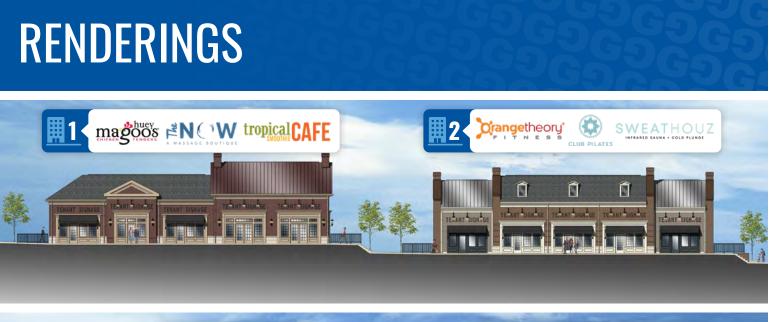

78,000 SF dynamic, mixed-use development with Five Guys, DiBella's Subs, Tropical Smoothie Cafe, Maple Street Biscuits, OrangeTheory Fitness, Club Pilates, and more.

Located directly across from High North, a \$95M redevelopment of The Shops at Worthington Place, with a 10-story, 125,000 SF office building atop a 542-space garage and 55,000 SF of retail anchored by existing Kroger (*Phase I*).