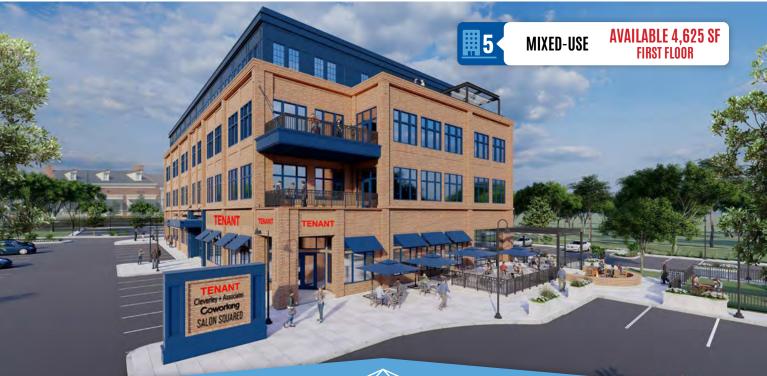

### **1,040 SF EXTERIOR PATIO WITH FIRE PIT**

www.goodmanrealestate.com

www.goodmanrealestate.com