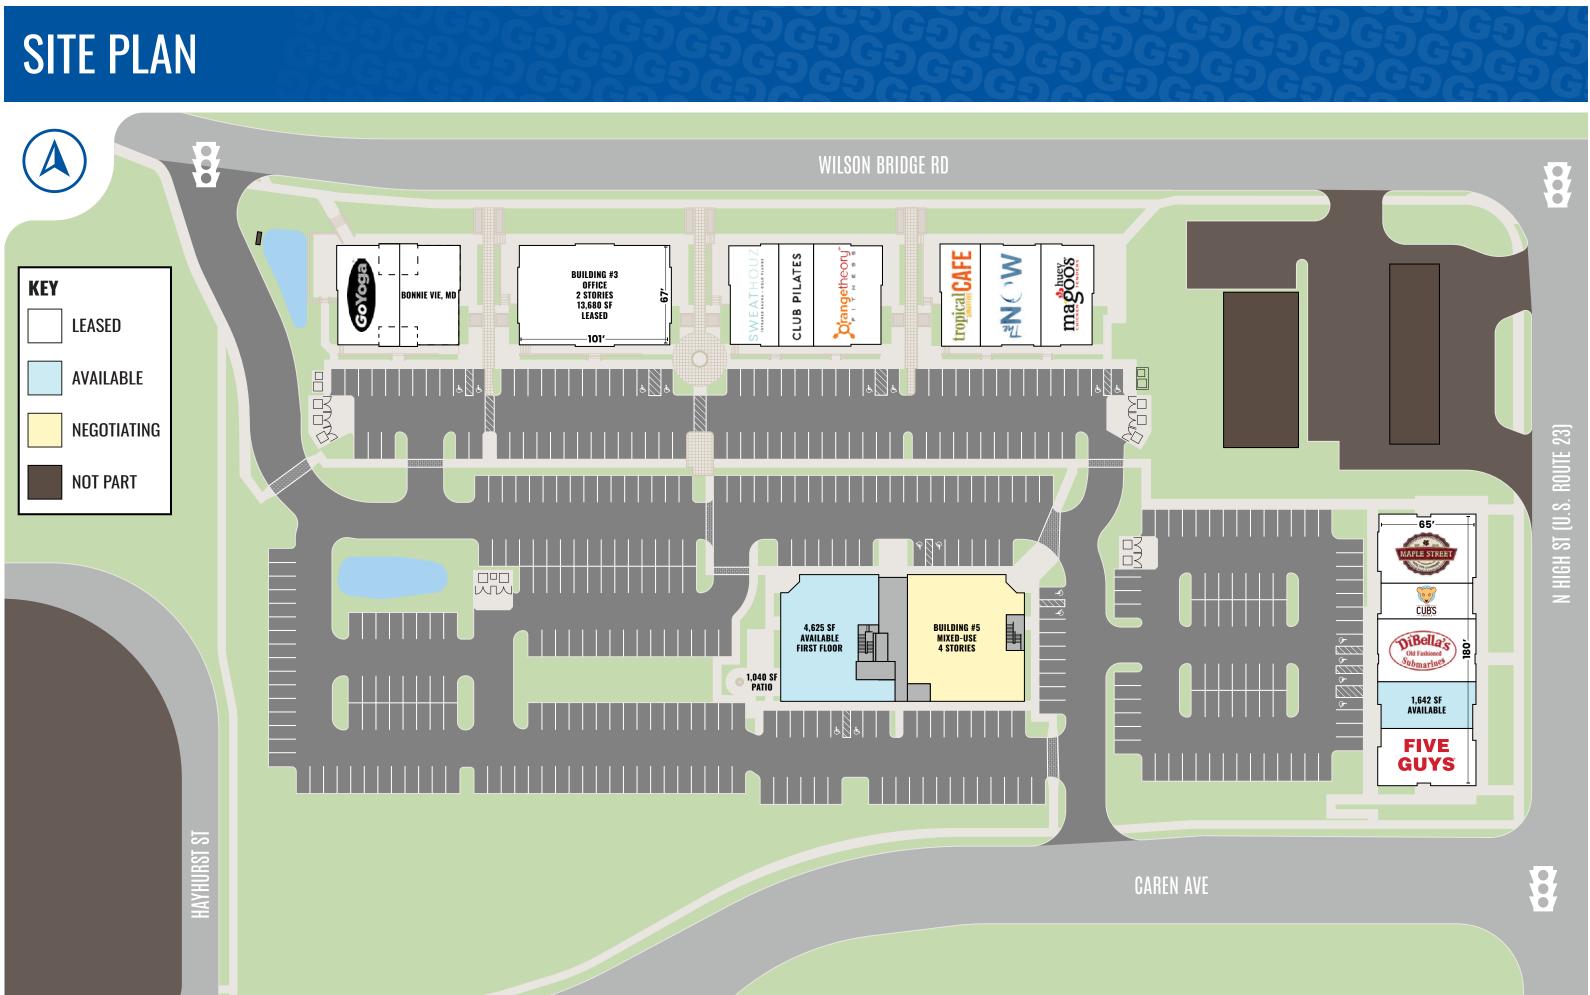

78,000 SF dynamic, mixed-use development with Five Guys, DiBella's Subs, Tropical Smoothie Cafe, Maple Street Biscuits, OrangeTheory Fitness, Club Pilates, and more.

Located directly across from High North, a \$95M redevelopment of The Shops at Worthington Place, with a 10-story, 125,000 SF office building atop a 542-space garage and 55,000 SF of retail anchored by existing Kroger (*Phase I*).

### **1,040 SF EXTERIOR PATIO WITH FIRE PIT**

www.goodmanrealestate.com

www.goodmanrealestate.com