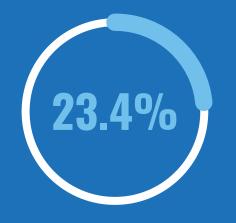

Historical population growth from 2000 to 2019 was 23.4% locally vs only 6.3% nationally.\*

Projected median household income growth of 3.7% annually vs 2.2% nationally.

**\*United States Census Bureau** 