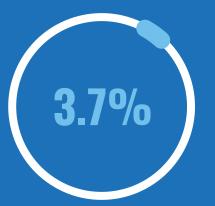

Historical population growth from 2000 to 2019 was 23.4% locally vs only 6.3% nationally.\*

Projected median household income growth of 3.7% annually vs 2.2% nationally.

**\*United States Census Bureau** 