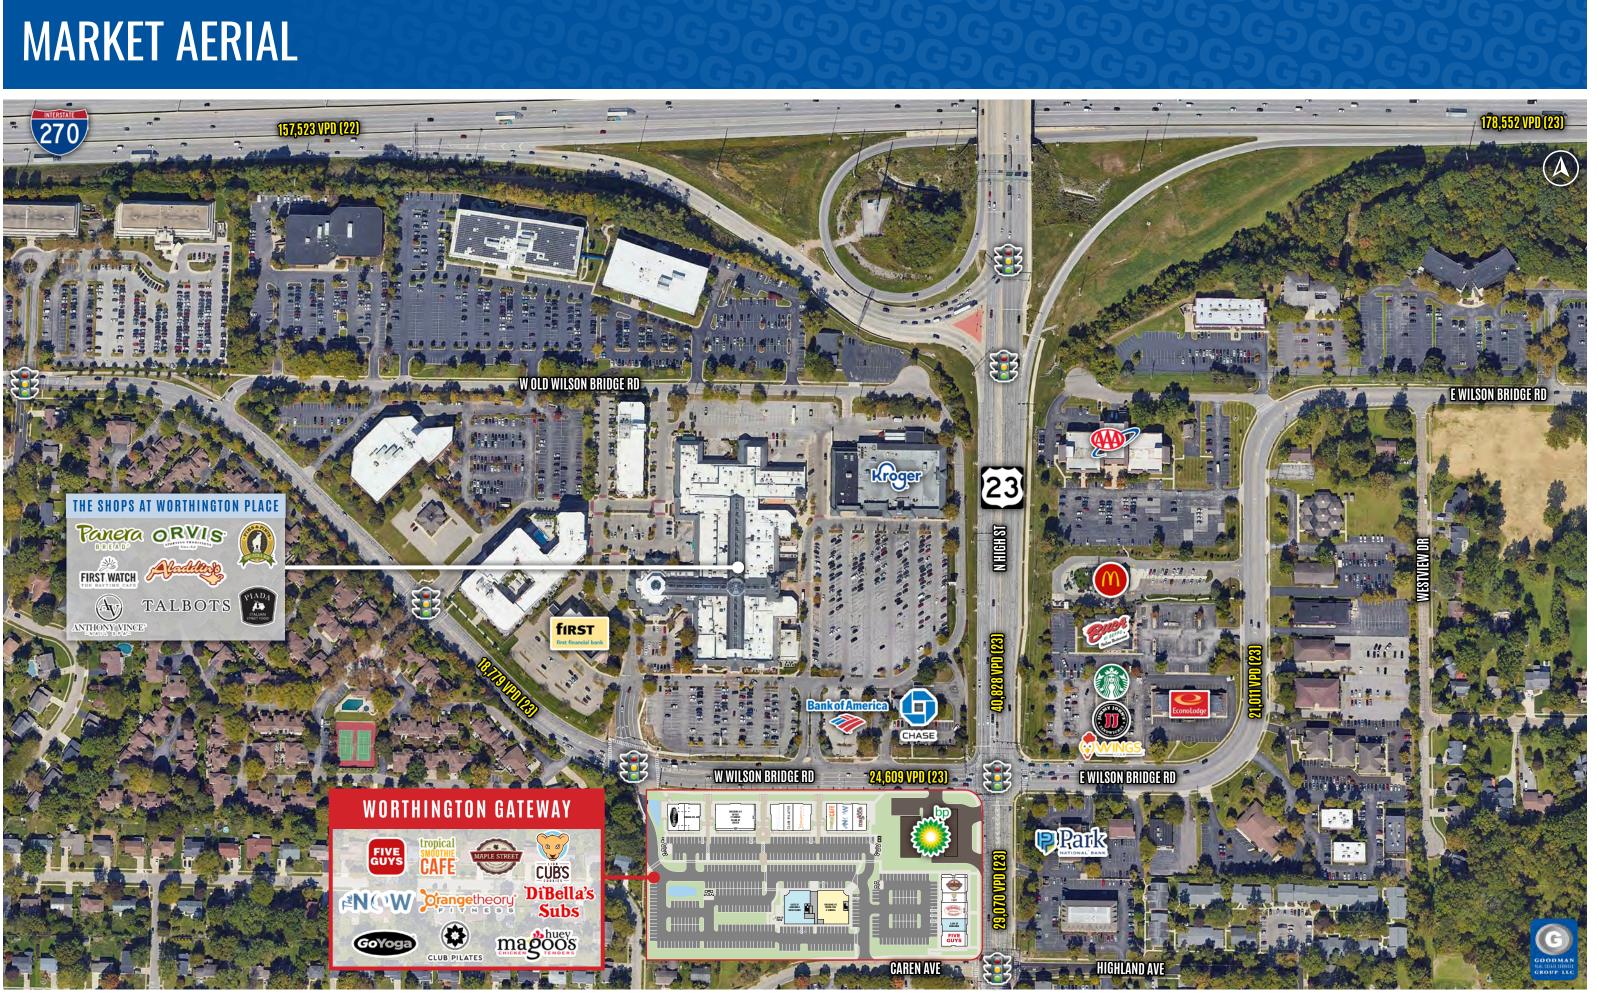

### **Worthington Gateway**

A 7-AC, mixed-use development located less than 1,000 feet from Interstate 270 and major transportation corridors. Worthington offers a unique location, capturing both daily neighborhood shopping and regional destination shopping.

78,000 SF dynamic, mixed-use development with Five Guys, DiBella's Subs, Tropical Smoothie Cafe, Maple Street Biscuits, OrangeTheory Fitness, Club Pilates, and more.

Located directly across from High North, a \$95M redevelopment of The Shops at Worthington Place, with a 10-story, 125,000 SF office building atop a 542-space garage and 55,000 SF of retail anchored by existing Kroger (*Phase I*).

The site is less than 1,000 feet from Interstate 270 and major transportation corridors.