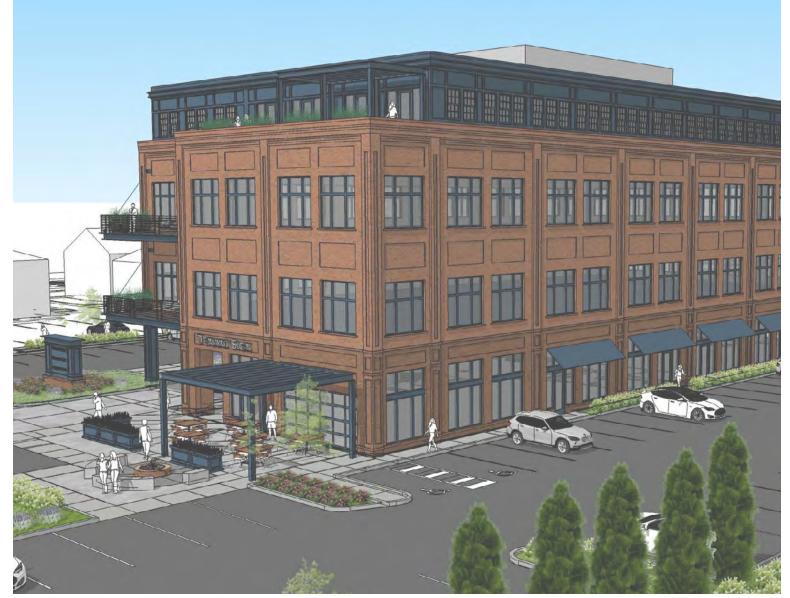

### **Worthington Gateway**

A 7-AC, mixed-use development located less than 1,000 feet from Interstate 270 and major transportation corridors. Worthington offers a unique location, capturing both daily neighborhood shopping and regional destination shopping.

78,000 SF dynamic, mixed-use development with Five Guys, DiBella's Subs, Tropical Smoothie Cafe, Maple Street Biscuits, OrangeTheory Fitness, Club Pilates, and more.

Located directly across from High North, a \$95M redevelopment of The Shops at Worthington Place, with a 10-story, 125,000 SF office building atop a 542-space garage and 55,000 SF of retail anchored by existing Kroger (*Phase I*).

### **1,040 SF EXTERIOR PATIO WITH FIRE PIT**

www.goodmanrealestate.com

www.goodmanrealestate.com