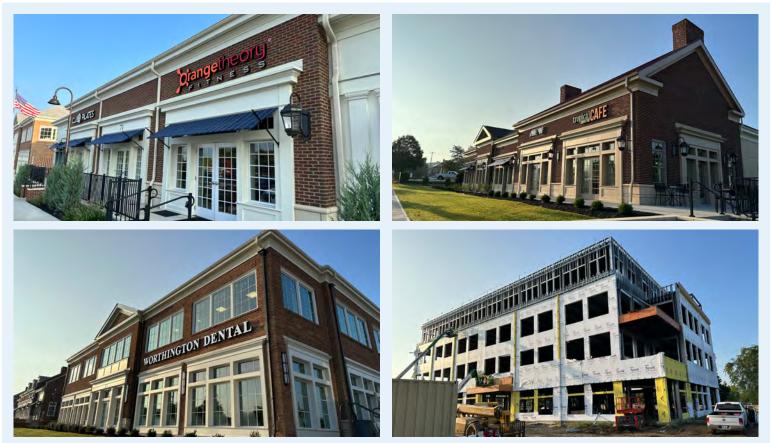

78,000 SF dynamic, mixed-use development with Five Guys, DiBella's Subs, Tropical Smoothie Cafe, Maple Street Biscuits, OrangeTheory Fitness, Club Pilates, and more.

Located directly across from High North, a \$95M redevelopment of The Shops at Worthington Place, with a 10-story, 125,000 SF office building atop a 542-space garage and 55,000 SF of retail anchored by existing Kroger (*Phase I*).