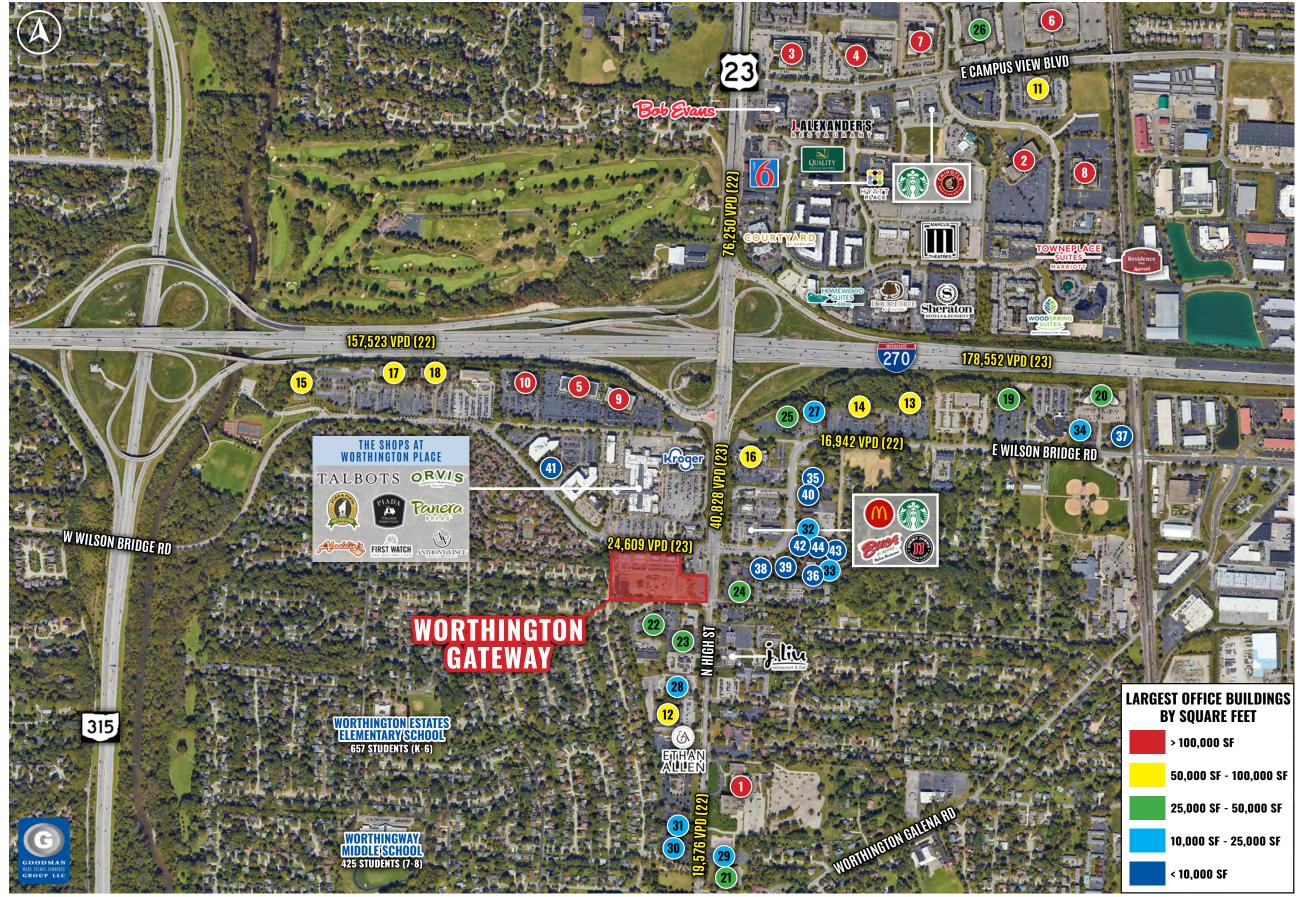

## **OFFICE BUILDING AERIAL**

### LARGEST OFFICE BUILDINGS WITHIN SPACE OF AERIAL BY SQUARE FEET

| #  | ADDRESS                    | SF              |
|----|----------------------------|-----------------|
| 1  | 6700 N HIGH ST             | 207,691         |
| 2  | 7575 HUNTINGTON PARK DR    | 170,352         |
| 3  | 100 E CAMPUS VIEW BLVD     | 147,665         |
| 4  | 150 E CAMPUS VIEW BLVD     | 141,636         |
| 5  | 200 W OLD WILSON BRIDGE RD | 139,763         |
| 6  | 400 E CAMPUS VIEW BLVD     | 130,847         |
| 7  | 200 E CAMPUS VIEW BLVD     | 123,091         |
| 8  | 7450 HUNTINGTON PARK DR    | 123,090         |
| 9  | 100 W OLD WILSON BRIDGE RD | 119,228         |
| 10 | 250 W OLD WILSON BRIDGE RD | 105,617         |
| 11 | 355 E CAMPUS VIEW BLVD     | 84,148          |
| 12 | 6797 N HIGH ST             | 80,976          |
| 13 | 150 E WILSON BRIDGE RD     | 70,207          |
| 14 | 130 E WILSON BRIDGE RD     | 69,866          |
| 15 | 500 W WILSON BRIDGE RD     | 62,260          |
| 16 | 90 E WILSON BRIDGE RD      | 59,040          |
| 17 | 450 W WILSON BRIDGE RD     | 54,120          |
| 18 | 400 W WILSON BRIDGE RD     | 54,120          |
| 19 | 250 E WILSON BRIDGE RD     | 48,166          |
| 20 | 350 E WILSON BRIDGE RD     | 42,266          |
| 21 | 6650 N HIGH ST             | 38,755          |
| 22 | 55 CAREN AVE               | 32,044          |
| 23 | 6877 N HIGH ST             | 29,748          |
| 24 | 7100 N HIGH ST             | 29,400          |
| 25 | 100 E WILSON BRIDGE RD     | 25,778          |
| 26 | 246-294 E CAMPUS VIEW BLVI | <b>)</b> 25,600 |
| 27 | 110 E WILSON BRIDGE RD     | 21,992          |
| 28 | 6827 N HIGH ST             | 21,169          |
| 29 | 6660 N HIGH ST             | 18,648          |
| 30 | 6641 N HIGH ST             | 18,594          |
| 31 | 6649 N HIGH ST             | 18,240          |
| 32 | 77 E WILSON BRIDGE RD      | 15,744          |
| 33 | 65 E WILSON BRIDGE RD      | 13,032          |
| 34 | 330 E WILSON BRIDGE RD     | 11,565          |
| 35 | 95 E WILSON BRIDGE RD      | 9,789           |
| 36 | 67 E WILSON BRIDGE RD      | 7,728           |
| 37 | 370 E WILSON BRIDGE RD     | 7,418           |
| 38 | 47 E WILSON BRIDGE RD      | 7,392           |
| 39 | 57 E WILSON BRIDGE RD      | 6,048           |
| 40 | 89 E WILSON BRIDGE RD      | 5,100           |
| 41 | 200 W WILSON BRIDGE RD     | 3,152           |
| 42 | 71 E WILSON BRIDGE RD      | 3,400           |
| 43 | 75 E WILSON BRIDGE RD      | 3,400           |
| 44 | 73 E WILSON BRIDGE RD      | 3,220           |
|    | TOTAL                      | 2,410,925 SF    |