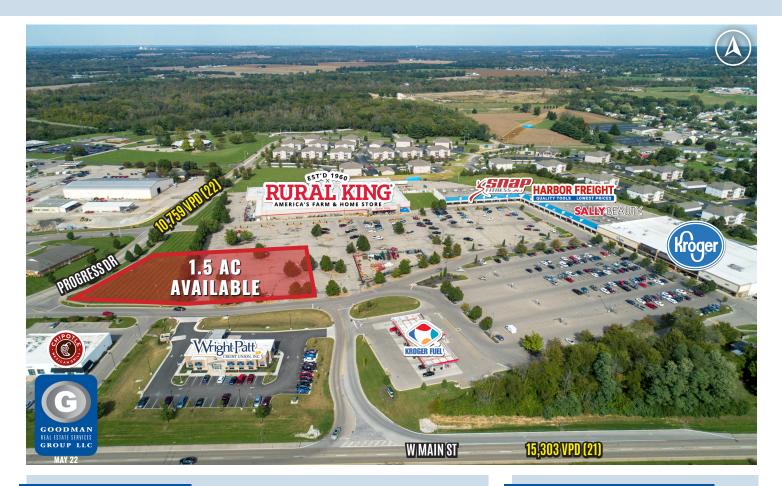

# RURAL KING OUTLOT OPPORTUNITY

Xenia, Ohio

#### HIGHLIGHTS

- Join Rural King, Kroger, Harbor Freight, Sally Beauty, Snap Fitness, Chipotle, and Wright-Patt Credit Union
- Approximately 35,000 vehicles per day at the West Main Street and Progress Drive intersection
- Population of over 525,000 within a 15-mile radius, with average household incomes over \$80,000
- High daytime population of 266,000 employees within 15 miles, including Wright-Patterson Air Force Base, the largest singlesite employer in the state of Ohio
- Students also contribute to high daytime population due to the 20 colleges and universities located within a 25-mile radius
- AVAILABLE: 1.5 AC outlot