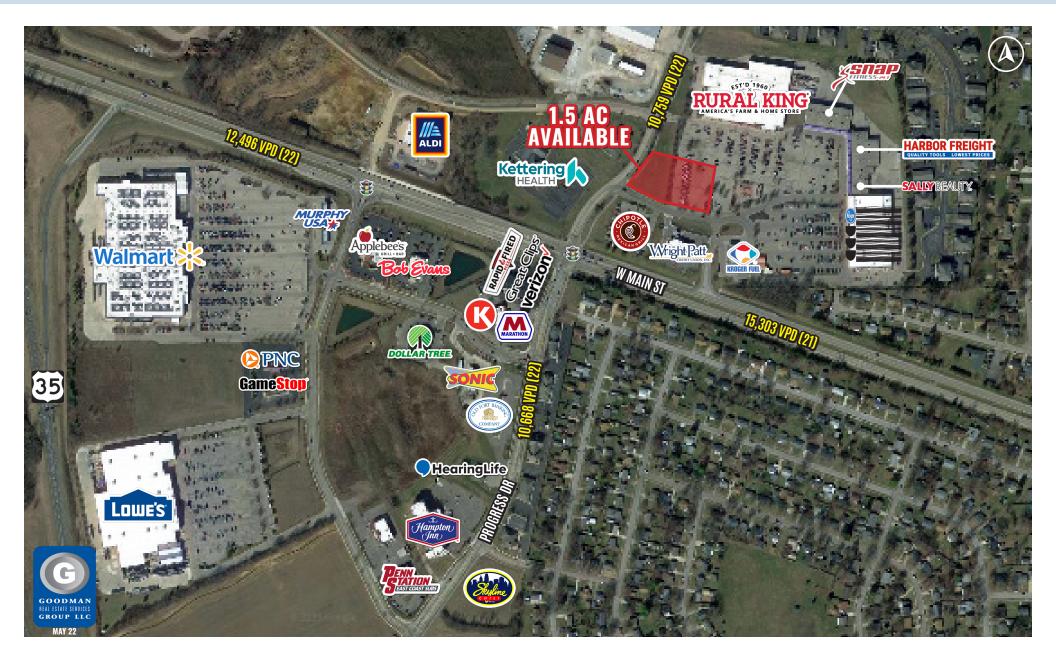

# RURAL KING OUTLOT OPPORTUNITY

Xenia, Ohio

#### HIGHLIGHTS

- Join Rural King, Kroger, Harbor Freight, Sally Beauty, Snap Fitness, Chipotle, and Wright-Patt Credit Union
- Approximately 35,000 vehicles per day at the West Main Street and Progress Drive intersection
- Population of over 525,000 within a 15-mile radius, with average household incomes over \$80,000
- High daytime population of 266,000 employees within 15 miles, including Wright-Patterson Air Force Base, the largest singlesite employer in the state of Ohio
- Students also contribute to high daytime population due to the 20 colleges and universities located within a 25-mile radius
- AVAILABLE: 1.5 AC outlot