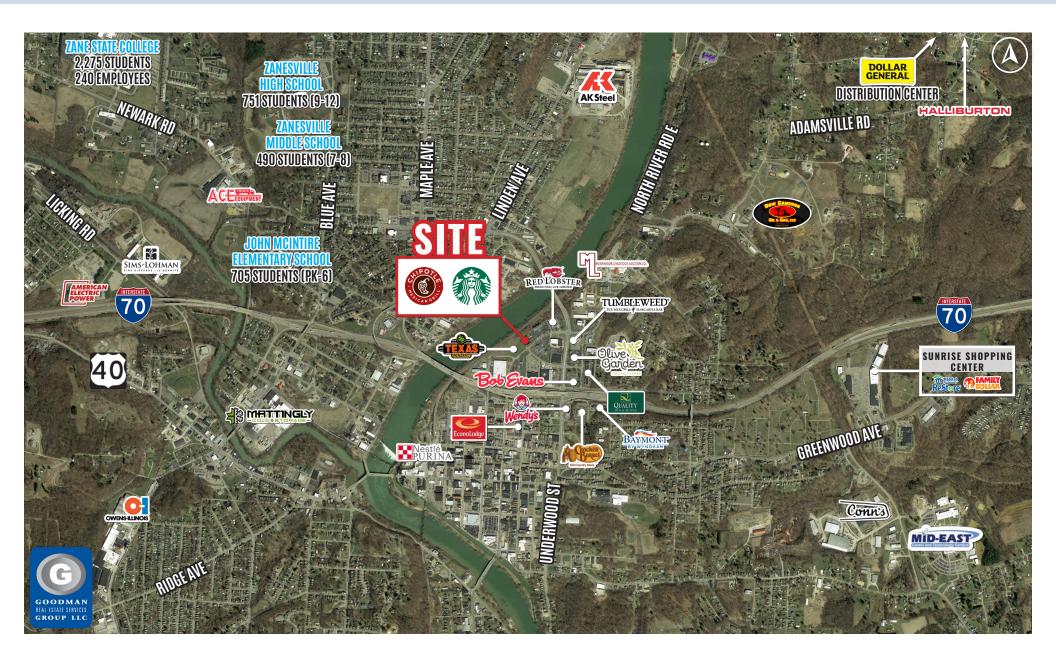

## HIGHLIGHTS

- AVAILABLE: Last remaining outlot for sale, lease, or build-to-suit
- Join Starbucks and Chipotle
- 60' pylon signage available
- 2 full points of ingress and egress
- Conveniently located within 500 feet of the Interstate 70 interchange
- Highly visible site from both Interstate 70 (55,979 VPD) and US Route 60 (22,125 VPD)