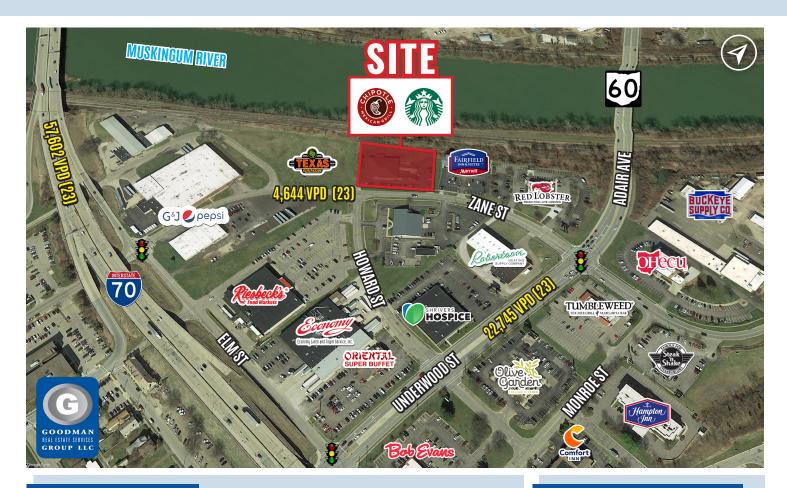

## HIGHLIGHTS

- AVAILABLE: Last remaining outlot for sale, lease, or build-to-suit
- Join Starbucks and Chipotle
- 60' pylon signage available
- 2 full points of ingress and egress
- Conveniently located within 500 feet of the Interstate 70 interchange
- Highly visible site from both Interstate 70 (55,979 VPD) and US Route 60 (22,125 VPD)