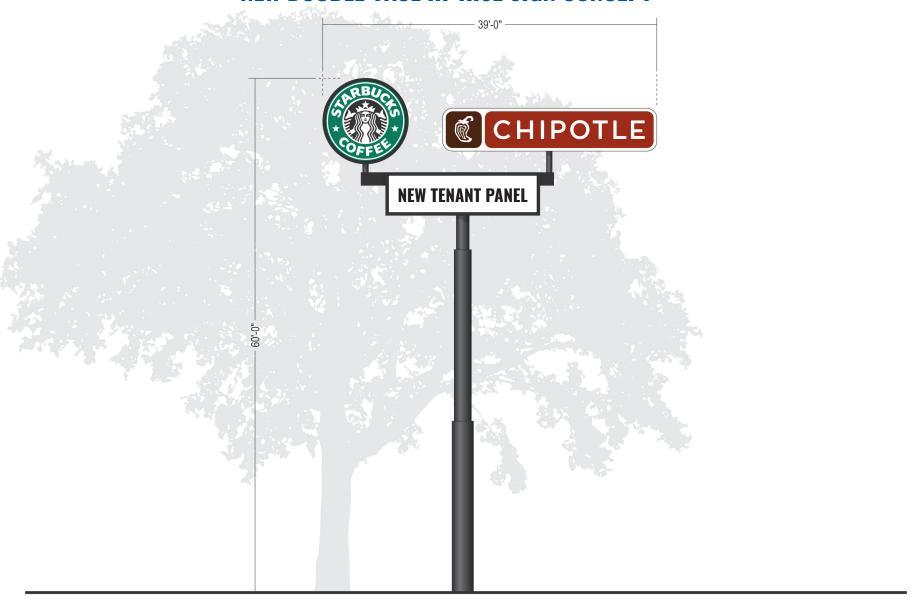

# **NEW DOUBLE-FACE HI-RISE SIGN CONCEPT**

## HIGHLIGHTS

- AVAILABLE: Last remaining outlot for sale, lease, or build-to-suit
- Join Starbucks and Chipotle
- 60' pylon signage available
- 2 full points of ingress and egress
- Conveniently located within 500 feet of the Interstate 70 interchange
- Highly visible site from both Interstate 70 (55,979 VPD) and US Route 60 (22,125 VPD)