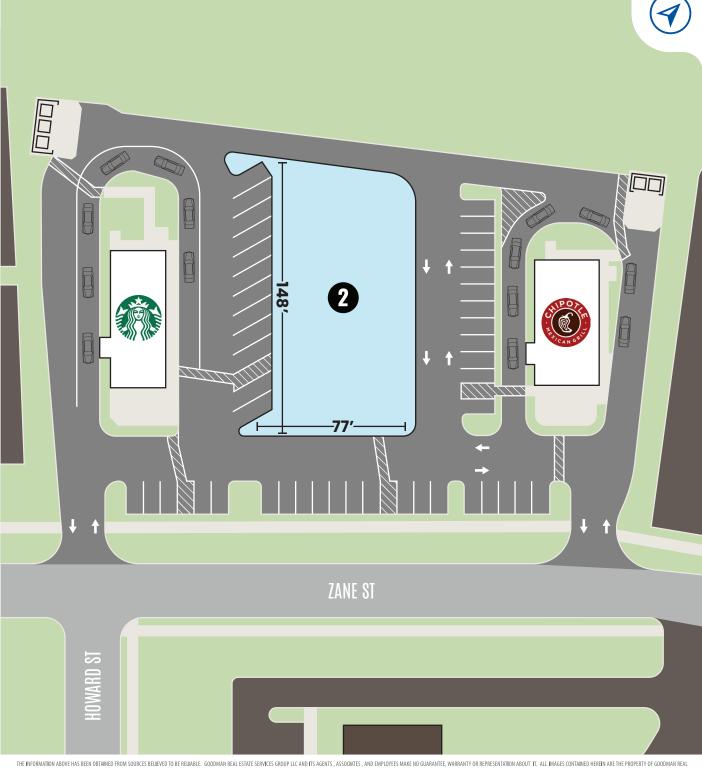

# **JAKE'S CORNER**

Zanesville, Ohio

| KEY | LEASED    | NEGOTIATING |
|-----|-----------|-------------|
|     | AVAILABLE | NOT PART    |

| UNIT | TENANT    | SIZE (SQ. FT.) |
|------|-----------|----------------|
| 1    | Starbucks | 2,200          |
| 2    | Available |                |
| 3    | Chipotle  | 2,325          |
|      |           |                |
|      |           |                |
|      |           |                |
|      |           |                |
|      |           |                |