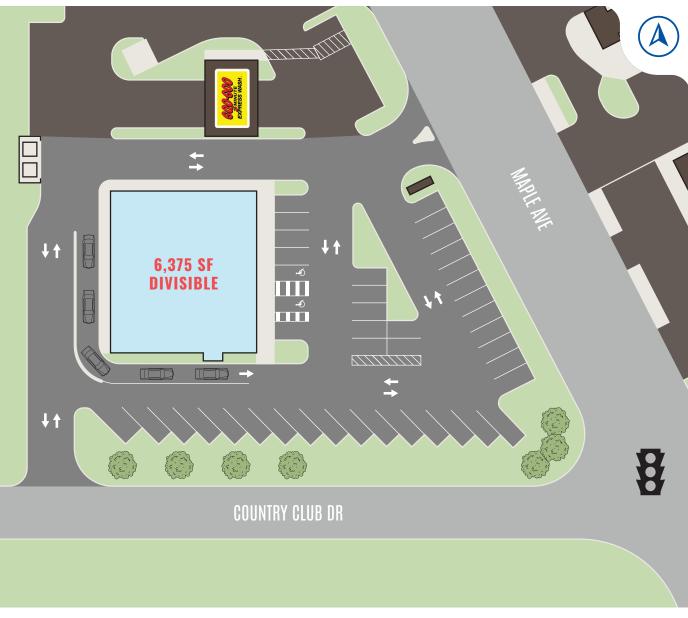

## HIGHLIGHTS

- New retail development with approximately 6,375 SF of proposed retail space at a signalized intersection
- Located within 1 mile of Genesis Healthcare System Hospital, Walmart Supercenter, Gabe's, Staples, and Colony Square Mall
- Conveniently located off of Maple Avenue with almost 25,000 vehicles passing the site daily