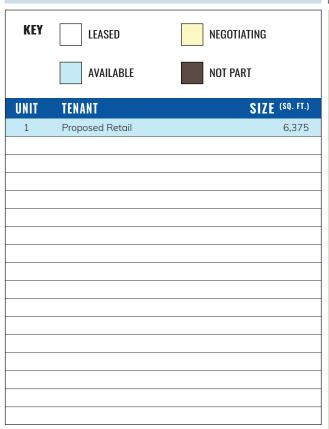

## HIGHLIGHTS

- New retail development with approximately 6,375 SF of proposed retail space at a signalized intersection
- Located within 1 mile of Genesis Healthcare System Hospital, Walmart Supercenter, Gabe's, Staples, and Colony Square Mall
- Conveniently located off of Maple Avenue with almost 25,000 vehicles passing the site daily