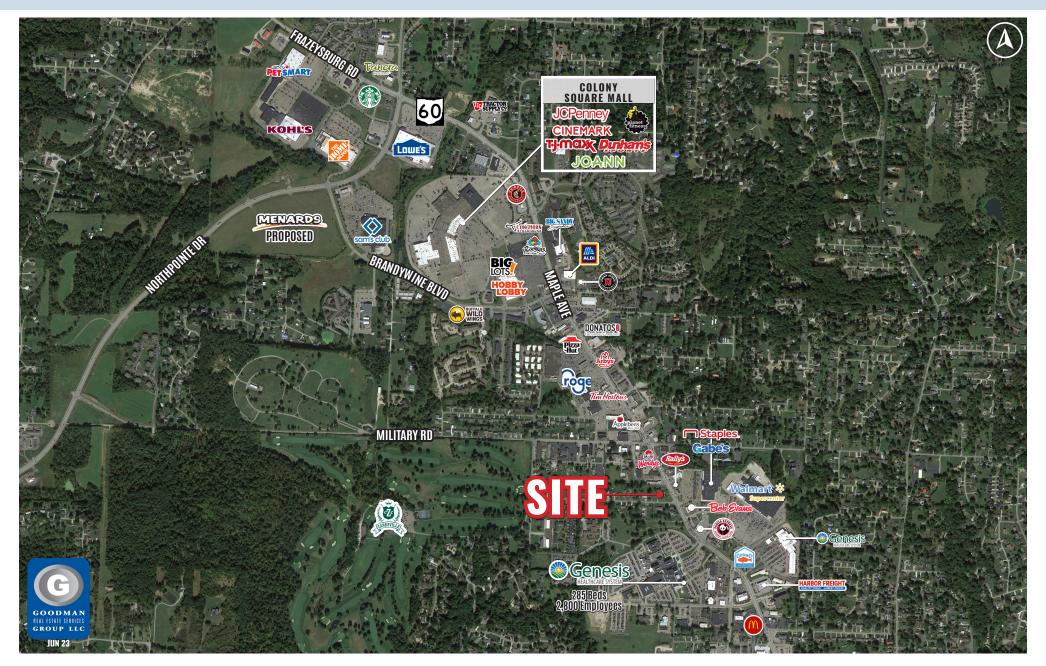

## HIGHLIGHTS

- New retail development with approximately 6,375 SF of proposed retail space at a signalized intersection
- Located within 1 mile of Genesis Healthcare System Hospital, Walmart Supercenter, Gabe's, Staples, and Colony Square Mall
- Conveniently located off of Maple Avenue with almost 25,000 vehicles passing the site daily

#### Retailers

Walmart, Gabe's, Staples, T. J. Maxx, Kohl's, Lowe's, The Home Depot, Sam's Club, Hobby Lobby, PetSmart, Aldi, Big Lots, JCPenney, Cinemark, Dunham's Sports, Planet Fitness, Proposed Menards