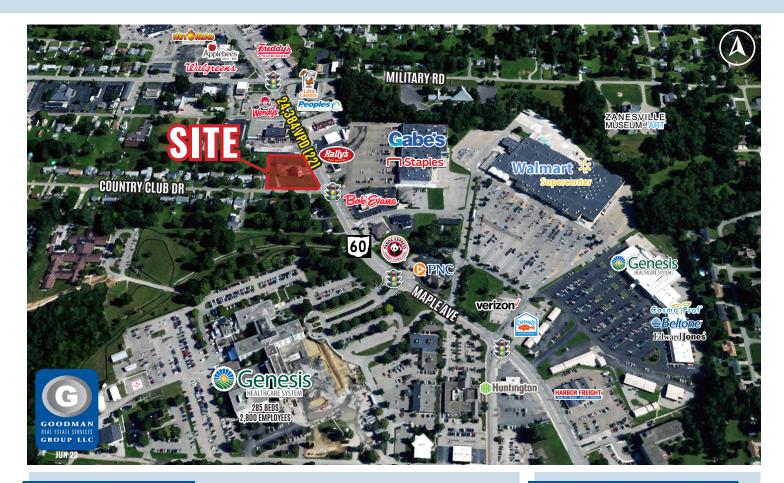

## HIGHLIGHTS

- New retail development with approximately 6,375 SF of proposed retail space at a signalized intersection
- Located within 1 mile of Genesis Healthcare System Hospital, Walmart Supercenter, Gabe's, Staples, and Colony Square Mall
- Conveniently located off of Maple Avenue with almost 25,000 vehicles passing the site daily

• TOP GENERATORS:

Genesis Healthcare System 285 Beds

2,800 Employees

#### Retailers

Walmart, Gabe's, Staples, T. J. Maxx, Kohl's, Lowe's, The Home Depot, Sam's Club, Hobby Lobby, PetSmart, Aldi, Big Lots, JCPenney, Cinemark, Dunham's Sports, Planet Fitness, Proposed Menards