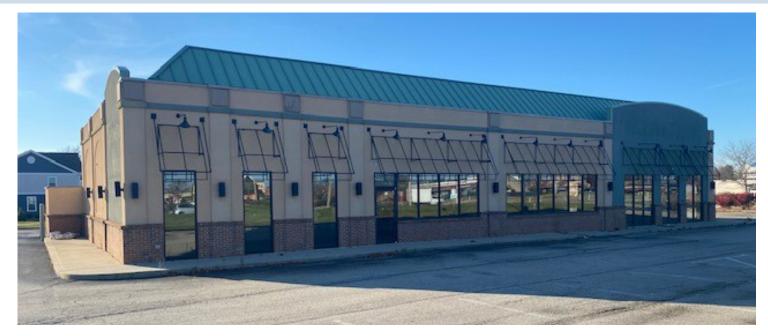

## HIGHLIGHTS

- 5,000 SF freestanding, demisable former restaurant with furniture, fixtures, and equipment available
- Potential drive-thru opportunity
- Powell is located in Delaware County, the fastest-growing county in Ohio and the 22nd fastestgrowing county in the United States.
- Join nearby retailers Meijer, Walmart, The Home Depot, Kohl's Marshalls, HomeGoods, Staples, and Michaels, as well as nationally branded restaurants, including McDonald's, Starbucks, Wendy's, Chipotle Mexican Grill, Popeye's, Arby's, Bob Evans, Skyline Chili, and more