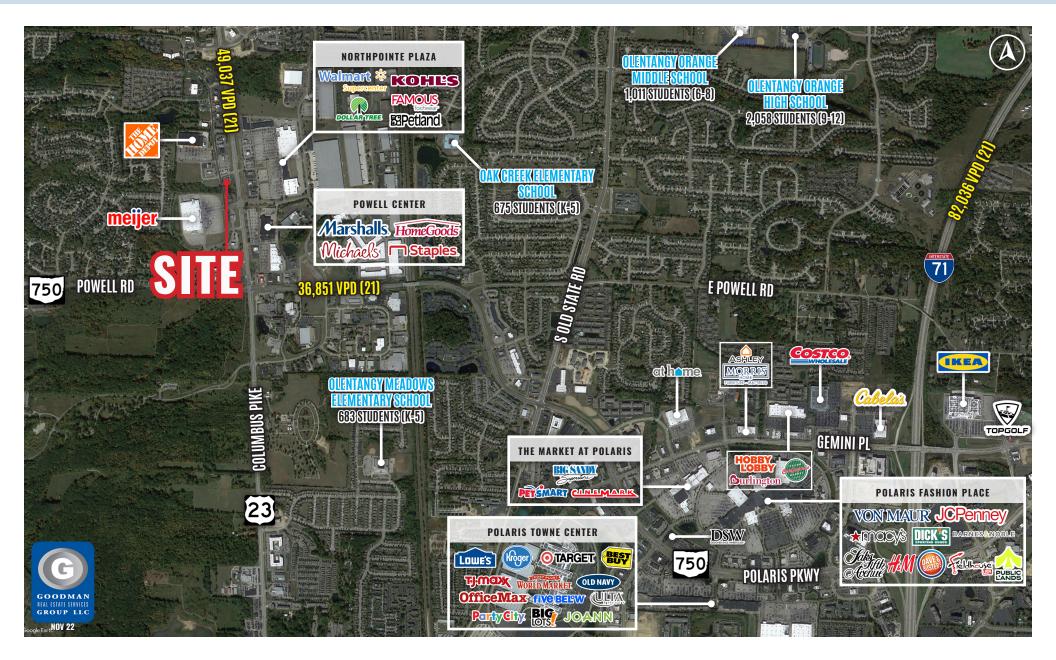

## HIGHLIGHTS

- 5,000 SF freestanding, demisable former restaurant with furniture, fixtures, and equipment available
- Potential drive-thru opportunity
- Powell is located in Delaware County, the fastest-growing county in Ohio and the 22nd fastestgrowing county in the United States.
- Join nearby retailers Meijer, Walmart, The Home Depot, Kohl's Marshalls, HomeGoods, Staples, and Michaels, as well as nationally branded restaurants, including McDonald's, Starbucks, Wendy's, Chipotle Mexican Grill, Popeye's, Arby's, Bob Evans, Skyline Chili, and more