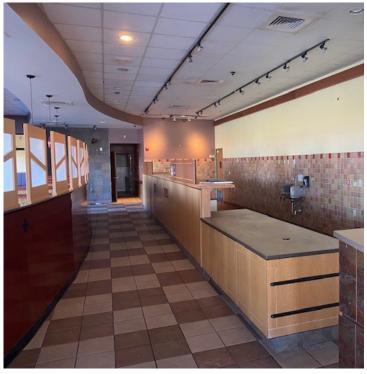

## HIGHLIGHTS

- 5,000 SF freestanding, demisable former restaurant with furniture, fixtures, and equipment available
- Potential drive-thru opportunity
- Powell is located in Delaware County, the fastest-growing county in Ohio and the 22nd fastestgrowing county in the United States.
- Join nearby retailers Meijer, Walmart, The Home Depot, Kohl's Marshalls, HomeGoods, Staples, and Michaels, as well as nationally branded restaurants, including McDonald's, Starbucks, Wendy's, Chipotle Mexican Grill, Popeye's, Arby's, Bob Evans, Skyline Chili, and more