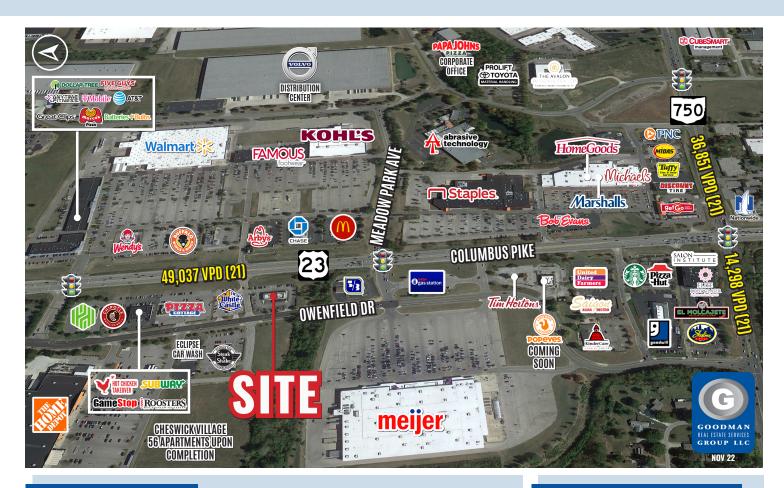

## HIGHLIGHTS

- 5,000 SF freestanding, demisable former restaurant with furniture, fixtures, and equipment available
- Potential drive-thru opportunity
- Powell is located in Delaware County, the fastest-growing county in Ohio and the 22nd fastestgrowing county in the United States.
- Join nearby retailers Meijer, Walmart, The Home Depot, Kohl's Marshalls, HomeGoods, Staples, and Michaels, as well as nationally branded restaurants, including McDonald's, Starbucks, Wendy's, Chipotle Mexican Grill, Popeye's, Arby's, Bob Evans, Skyline Chili, and more