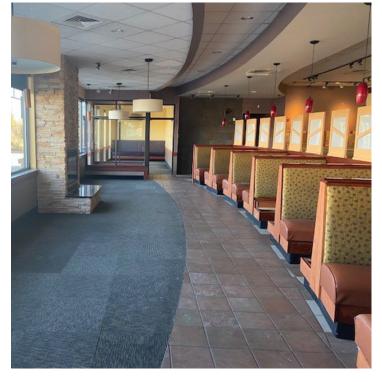

## HIGHLIGHTS

- 5,000 SF freestanding, demisable former restaurant with furniture, fixtures, and equipment available
- Potential drive-thru opportunity
- Powell is located in Delaware County, the fastest-growing county in Ohio and the 22nd fastestgrowing county in the United States.
- Join nearby retailers Meijer, Walmart, The Home Depot, Kohl's Marshalls, HomeGoods, Staples, and Michaels, as well as nationally branded restaurants, including McDonald's, Starbucks, Wendy's, Chipotle Mexican Grill, Popeye's, Arby's, Bob Evans, Skyline Chili, and more