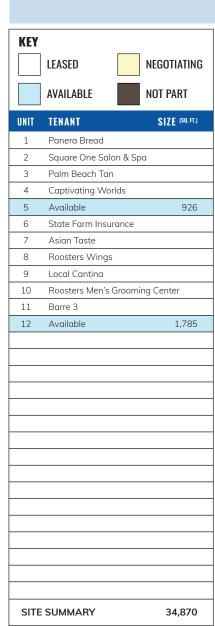

## HIGHLIGHTS

- Easy access to highly traveled Ohio State Route 161
- Shadow anchored by Giant Eagle Market District
- Over 34,000 vehicles pass the site daily on New Albany Road
- Nearby major employers include OSU Wexner Medical Center; data centers for Amazon, Facebook and Discover; and the corporate headquarters for Abercrombie & Fitch and Big Lots
- TENANTS STILL OPERATING DO NOT DISTURB TENANTS