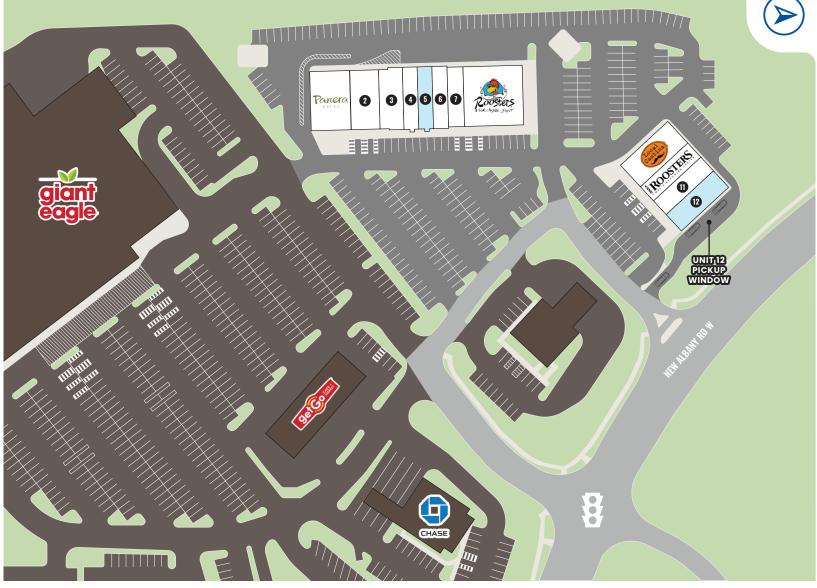

## HIGHLIGHTS

- Easy access to highly traveled Ohio State Route 161
- Shadow anchored by Giant Eagle Market District
- Over 34,000 vehicles pass the site daily on New Albany Road
- Nearby major employers include OSU Wexner Medical Center; data centers for Amazon, Facebook and Discover; and the corporate headquarters for Abercrombie & Fitch and Big Lots
- TENANTS STILL OPERATING DO NOT DISTURB TENANTS