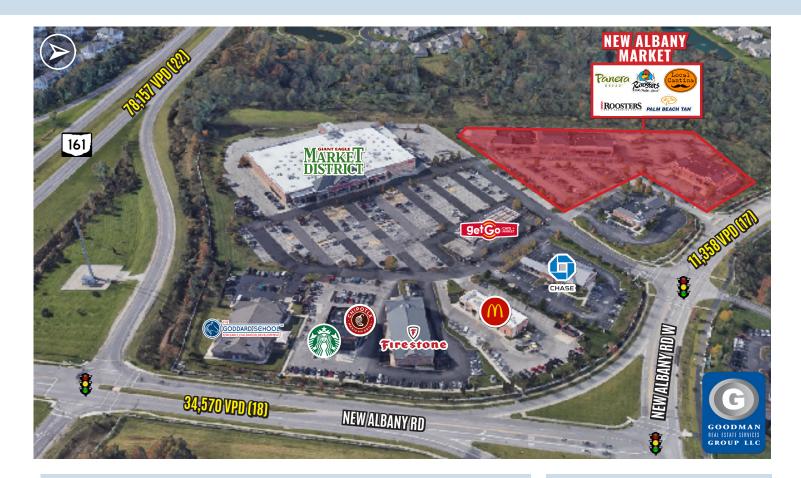

# **NEW ALBANY MARKET**

New Albany, Ohio

## HIGHLIGHTS

- Easy access to highly traveled Ohio State Route 161
- Shadow anchored by Giant Eagle Market District
- Over 34,000 vehicles pass the site daily on New Albany Road
- Nearby major employers include OSU Wexner Medical Center; data centers for Amazon, Facebook and Discover; and the corporate headquarters for Abercrombie & Fitch and Big Lots
- TENANTS STILL OPERATING DO NOT DISTURB TENANTS