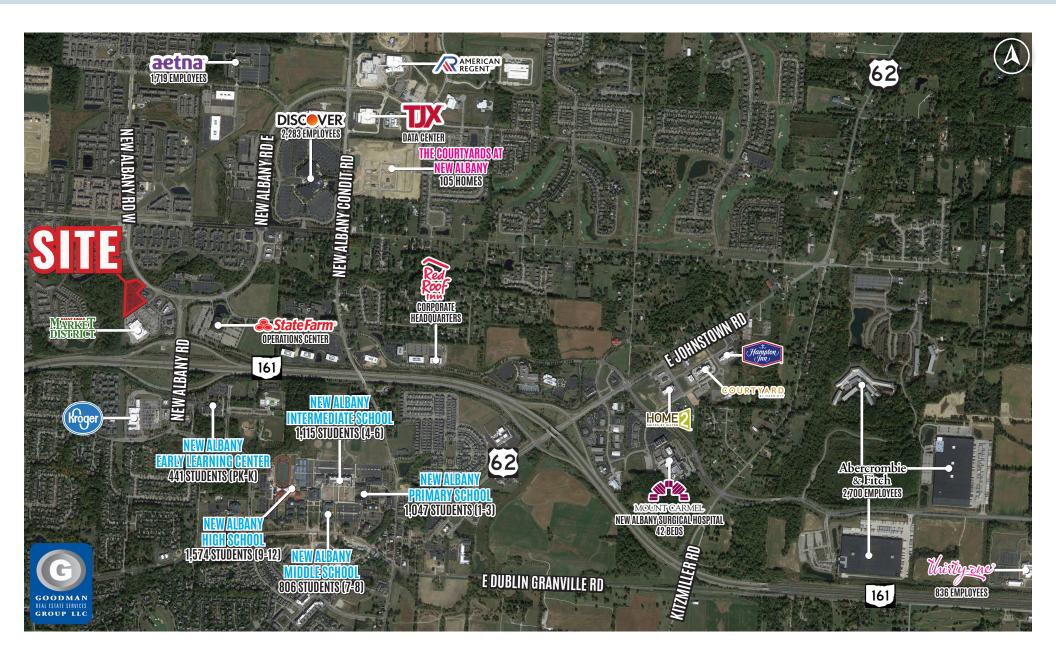

## HIGHLIGHTS

- Easy access to highly traveled Ohio State Route 161
- Shadow anchored by Giant Eagle Market District
- Over 34,000 vehicles pass the site daily on New Albany Road
- Nearby major employers include OSU Wexner Medical Center; data centers for Amazon, Facebook and Discover; and the corporate headquarters for Abercrombie & Fitch and Big Lots
- TENANTS STILL OPERATING DO NOT DISTURB TENANTS

## DEMOGRAPHICS

| POPULATION            | 3 MILE    | 5 MILE    | 7 MILE    |
|-----------------------|-----------|-----------|-----------|
| 2028 Projection       | 51,058    | 118,963   | 239,562   |
| 2023 Estimate         | 45,372    | 111,187   | 229,355   |
|                       |           |           |           |
| INCOME                | 3 MILE    | 5 MILE    | 7 MILE    |
| 2023 Average          | \$138,982 | \$124,516 | \$109,294 |
| 2023 Median           | \$97,792  | \$93,246  | \$84,369  |
|                       |           |           |           |
| DAYTIME<br>POPULATION | 3 MILE    | 5 MILE    | 7 MILE    |
| 2023 Employees        | 14,132    | 30,353    | 97,412    |
|                       |           |           |           |