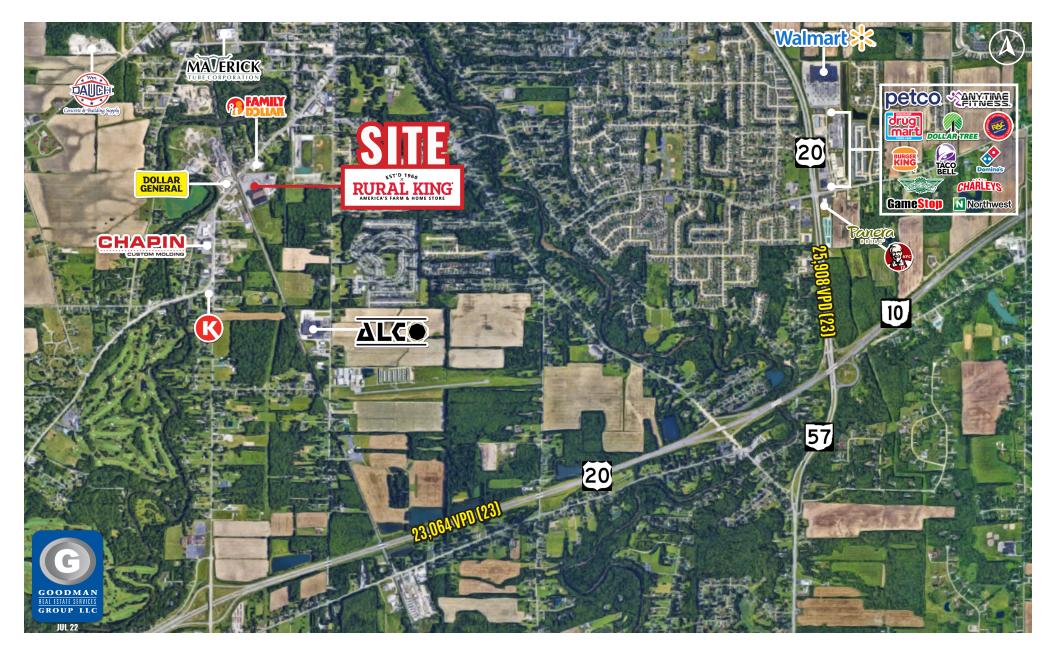

## HIGHLIGHTS

- Join Rural King on an outlot or in an adjacent former grocery store
- Lagrange Road/Oberlin-Elyria Road is one of two exits off of State Route 20 (23,064 VPD 2023) south, which takes traffic past the site and north into the main population of Elyria
- Over 280,000 people within 10 miles
- Over 10,000 vehicles pass the site daily on Oberlin Road
- AVAILABLE:
  - Former gas station on ~0.5 AC
  - 15,659 SF former freestanding ALDI