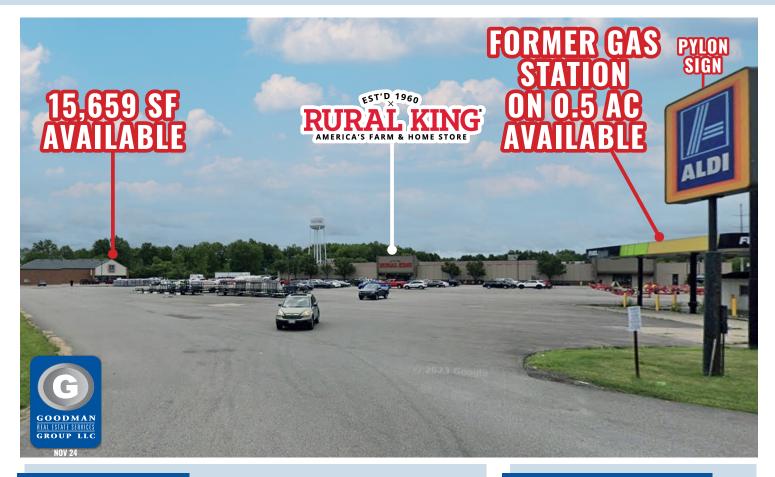

## HIGHLIGHTS

- Join Rural King on an outlot or in an adjacent former grocery store
- Lagrange Road/Oberlin-Elyria Road is one of two exits off of State Route 20 (23,064 VPD 2023) south, which takes traffic past the site and north into the main population of Elyria
- Over 280,000 people within 10 miles
- Over 10,000 vehicles pass the site daily on Oberlin Road
- AVAILABLE:
  - Former gas station on ~0.5 AC
  - 15,659 SF former freestanding ALDI