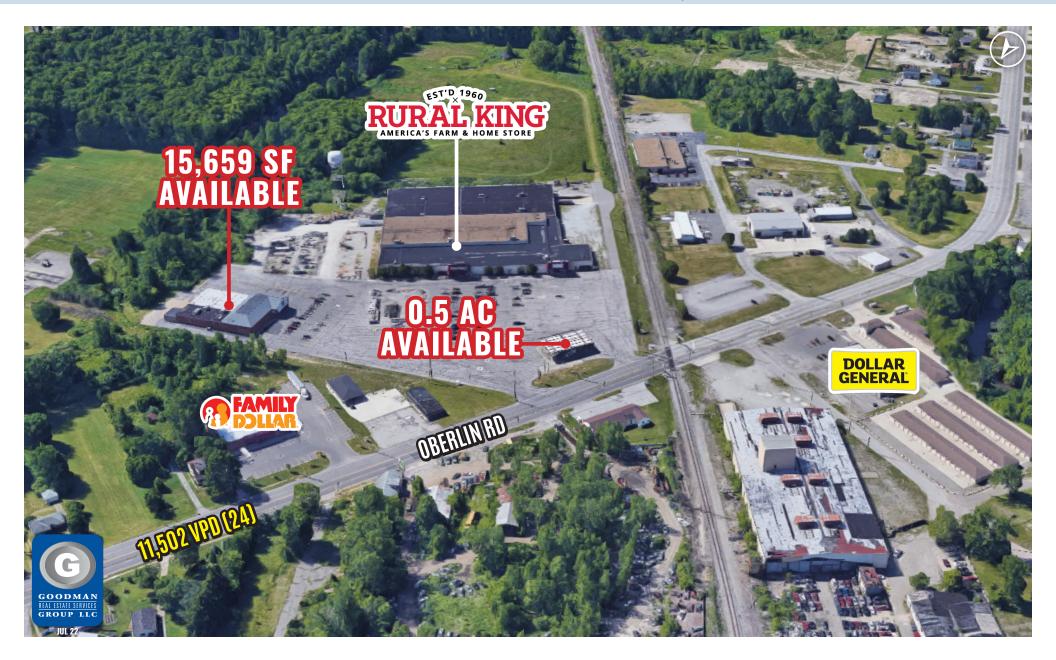

## HIGHLIGHTS

- Join Rural King on an outlot or in an adjacent former grocery store
- Lagrange Road/Oberlin-Elyria Road is one of two exits off of State Route 20 (23,064 VPD 2023) south, which takes traffic past the site and north into the main population of Elyria
- Over 280,000 people within 10 miles
- Over 10,000 vehicles pass the site daily on Oberlin Road
- AVAILABLE:
  - Former gas station on ~0.5 AC
  - 15,659 SF former freestanding ALDI