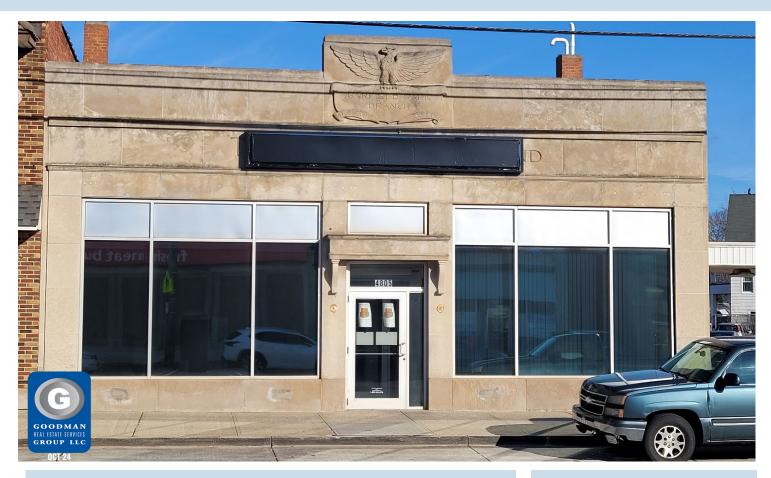

## **FORMER PNC**

### HIGHLIGHTS

- AVAILABLE: Approximately 2,758 SF streetfront building on 0.43 AC
- FOR SALE: \$275,000
- ADDRESS: 4805 Turney Road, Garfield Heights, OH 44125
- PARKING: 30 parking spaces
- ACCESS: Curb cuts from Russell Avenue and Edgepark Drive
- REAL ESTATE TAXES: Approximately \$24,000 per year