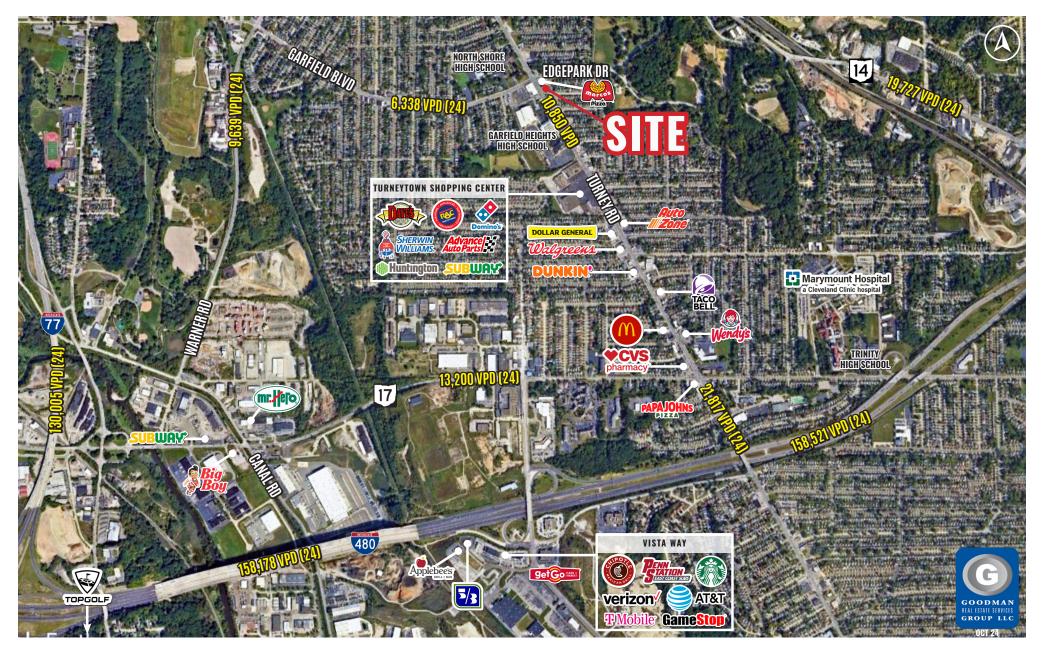

### HIGHLIGHTS

- AVAILABLE: Approximately 2,758 SF streetfront building on 0.43 AC
- FOR SALE: \$275,000
- ADDRESS: 4805 Turney Road, Garfield Heights, OH 44125
- PARKING: 30 parking spaces
- ACCESS: Curb cuts from Russell Avenue and Edgepark Drive
- REAL ESTATE TAXES: Approximately \$24,000 per year