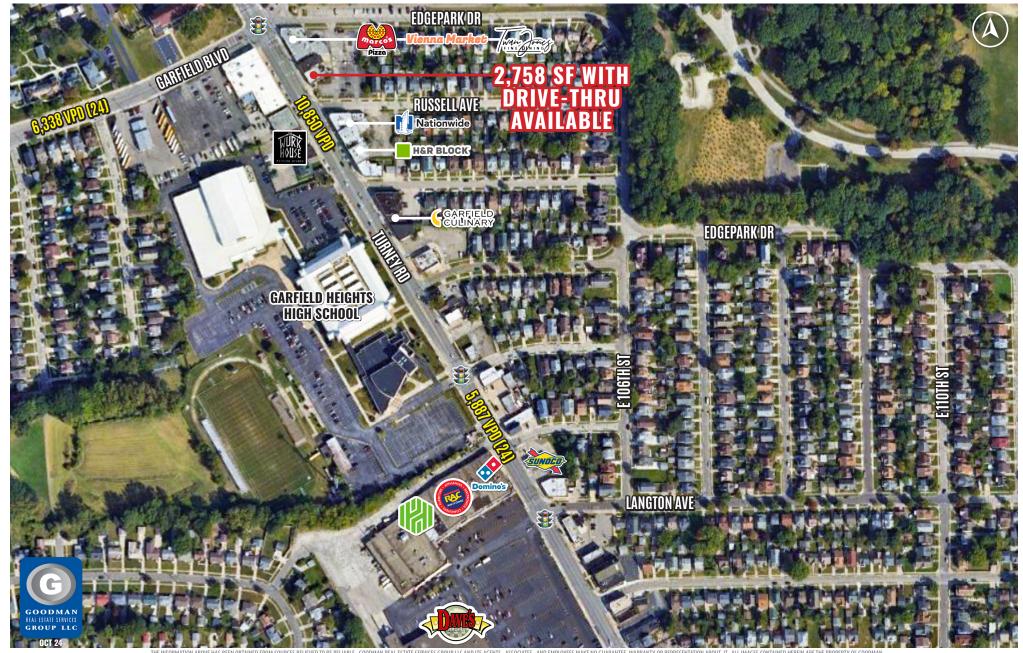

### HIGHLIGHTS

- AVAILABLE: Approximately 2,758 SF streetfront building on 0.43 AC
- FOR SALE: \$275,000
- ADDRESS: 4805 Turney Road, Garfield Heights, OH 44125
- PARKING: 30 parking spaces
- ACCESS: Curb cuts from Russell Avenue and Edgepark Drive
- REAL ESTATE TAXES: Approximately \$24,000 per year