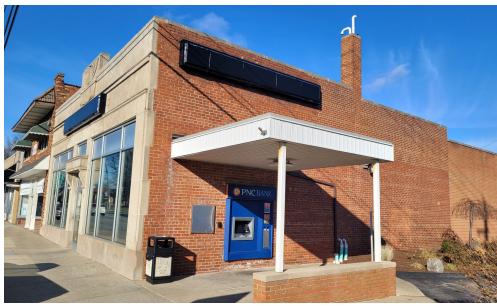

## **FORMER PNC**

### HIGHLIGHTS

- AVAILABLE: Approximately 2,758 SF streetfront building on 0.43 AC
- FOR SALE: \$275,000
- ADDRESS: 4805 Turney Road, Garfield Heights, OH 44125
- PARKING: 30 parking spaces
- ACCESS: Curb cuts from Russell Avenue and Edgepark Drive
- REAL ESTATE TAXES: Approximately \$24,000 per year

# **FORMER PNC**

Garfield Heights, Ohio