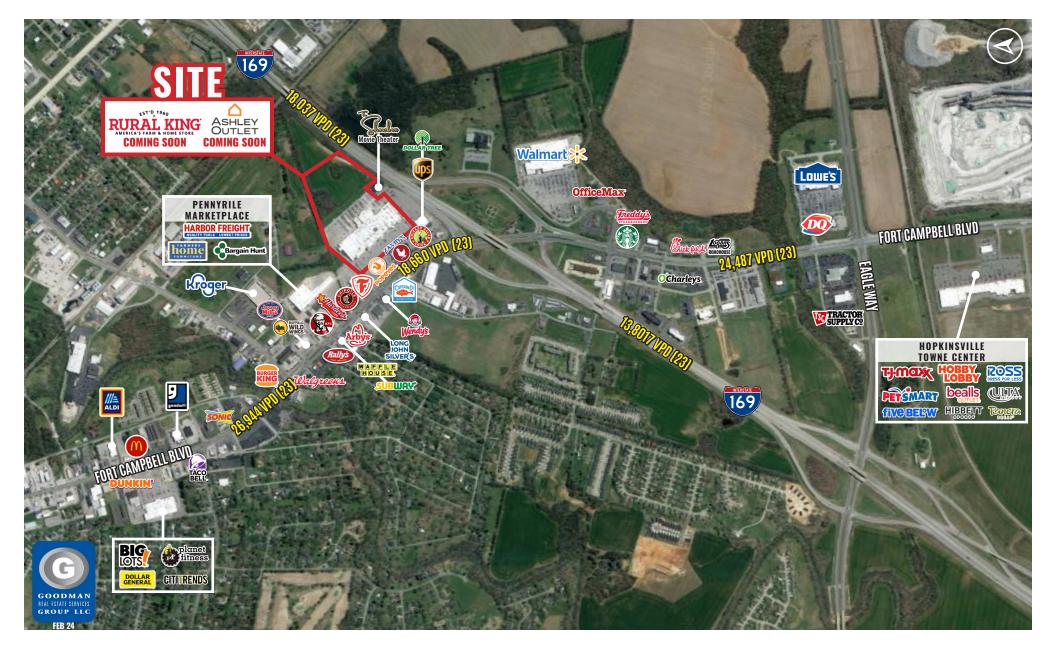

#### HIGHLIGHTS

- Join Rural King (coming soon), Ashley Outlet (coming soon), The Showbox Movie Theater, Dollar Tree, Zaxby's, Popeyes, Chicken Salad Chick, and T-Mobile
- Situated on Fort Campbell Boulevard, adjacent to Interstate 169
- Signage available on the large Bradford Square Mall monument sign located on Fort Campbell Boulevard between the two main entrances to the mall
- Area retailers and restaurants include Walmart, Harbor Freight, Kroger, Aldi, Chipotle, Wendy's, Arby's, KFC, Buffalo Wild Wings, and more
- Over 200,000 people live within 20 miles
- Over 18,000 vehicles pass the site daily
- AVAILABLE:
  - Up to 49,040 SF
  - 10.5 AC