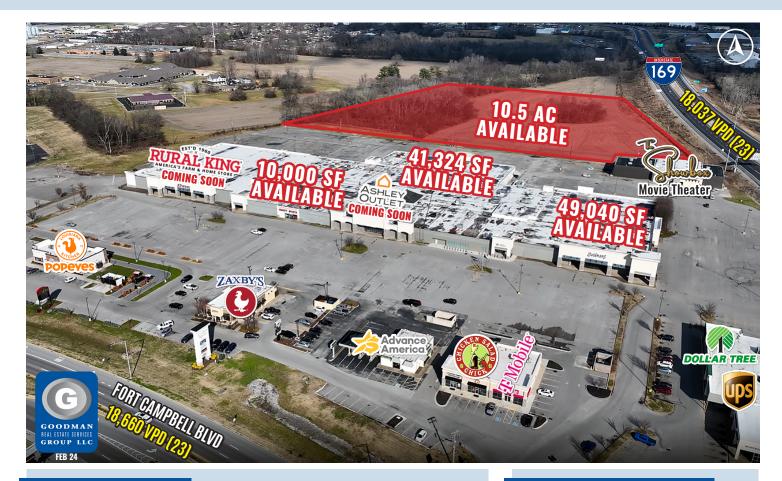

#### HIGHLIGHTS

- Join Rural King (coming soon), Ashley Outlet (coming soon), The Showbox Movie Theater, Dollar Tree, Zaxby's, Popeyes, Chicken Salad Chick, and T-Mobile
- Situated on Fort Campbell Boulevard, adjacent to Interstate 169
- Signage available on the large Bradford Square Mall monument sign located on Fort Campbell Boulevard between the two main entrances to the mall
- Area retailers and restaurants include Walmart, Harbor Freight, Kroger, Aldi, Chipotle, Wendy's, Arby's, KFC, Buffalo Wild Wings, and more
- Over 200,000 people live within 20 miles
- Over 18,000 vehicles pass the site daily
- AVAILABLE:
  - Up to 49,040 SF
  - 10.5 AC