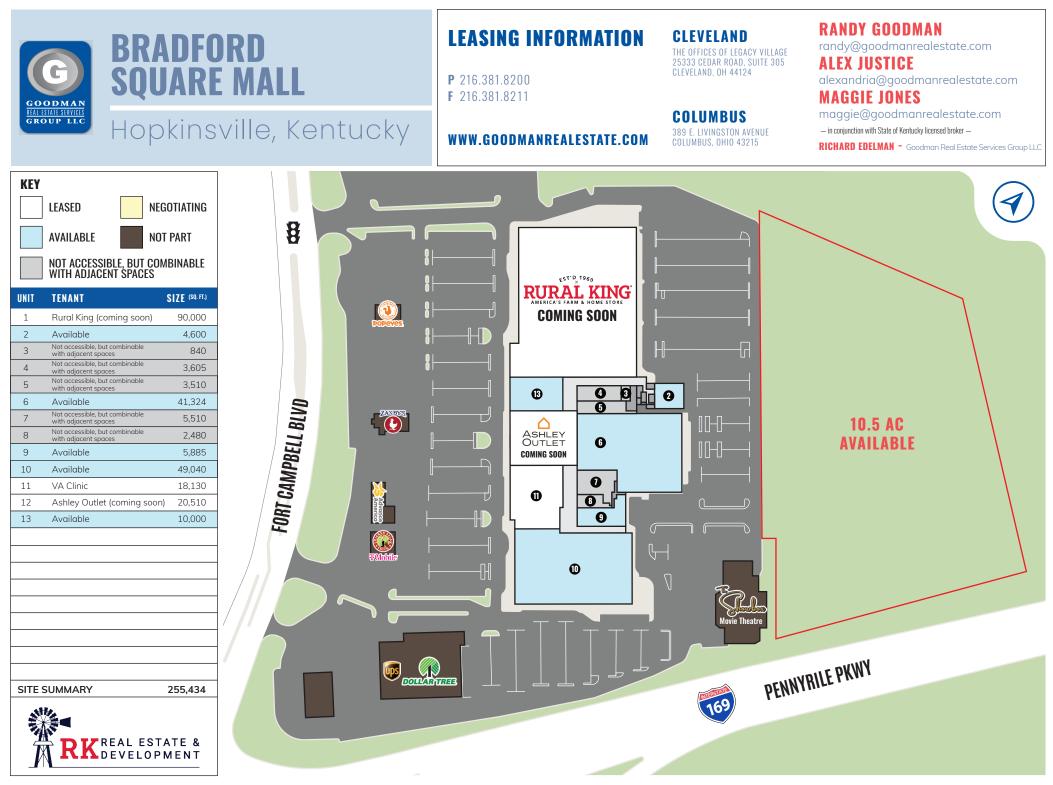

#### HIGHLIGHTS

- Join Rural King (coming soon), Ashley Outlet (coming soon), The Showbox Movie Theater, Dollar Tree, Zaxby's, Popeyes, Chicken Salad Chick, and T-Mobile
- Situated on Fort Campbell Boulevard, adjacent to Interstate 169
- Signage available on the large Bradford Square Mall monument sign located on Fort Campbell Boulevard between the two main entrances to the mall
- Area retailers and restaurants include Walmart, Harbor Freight, Kroger, Aldi, Chipotle, Wendy's, Arby's, KFC, Buffalo Wild Wings, and more
- Over 200,000 people live within 20 miles
- Over 18,000 vehicles pass the site daily
- AVAILABLE:
  - Up to 49,040 SF
  - 10.5 AC

#### LEASING INFORMATION

www.goodmanrealestate.com 216.381.8200

CLEVELAND

THE OFFICES OF LEGACY VILLAGE 25333 CEDAR ROAD, SUITE 305 CLEVELAND, OH 44124

COLUMBUS 389 E. LIVINGSTON AVENUE COLUMBUS, OHIO 43215

#### LEASING INFORMATION

www.goodmanrealestate.com 216.381.8200 RANDY GOODMAN randy@goodmanrealestate.com ALEX JUSTICE alex@goodmanrealestate.com MAGGIE JONES maggie@goodmanrealestate.com in conjunction with State of Kentucky licensed broker RICHARD EDELMAN - Goodman Real Estate Services Group LLC