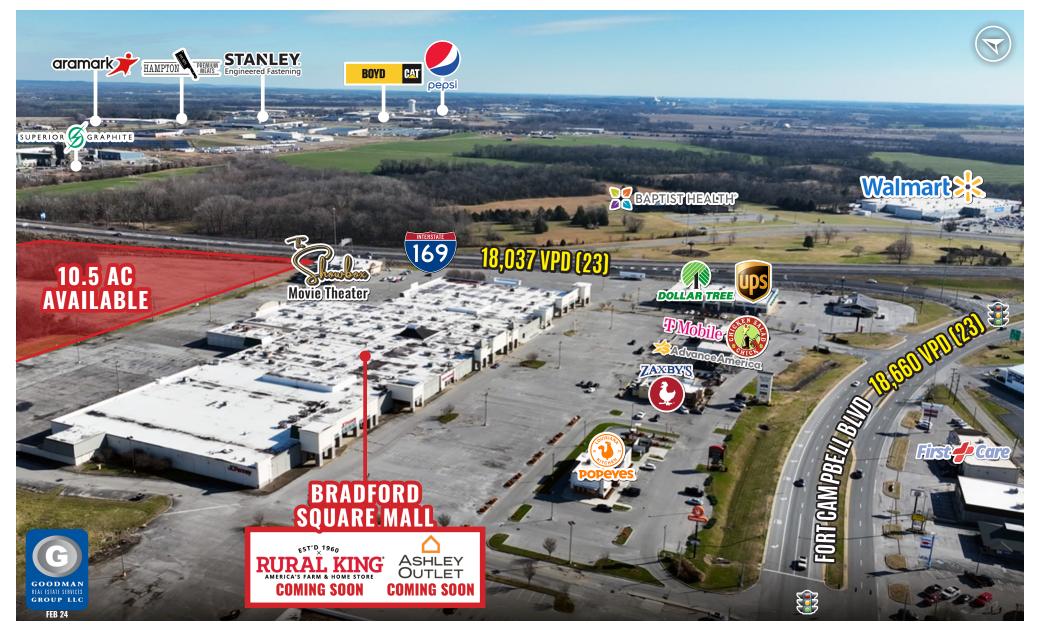

#### HIGHLIGHTS

- Join Rural King (coming soon), Ashley Outlet (coming soon), The Showbox Movie Theater, Dollar Tree, Zaxby's, Popeyes, Chicken Salad Chick, and T-Mobile
- Situated on Fort Campbell Boulevard, adjacent to Interstate 169
- Signage available on the large Bradford Square Mall monument sign located on Fort Campbell Boulevard between the two main entrances to the mall
- Area retailers and restaurants include Walmart, Harbor Freight, Kroger, Aldi, Chipotle, Wendy's, Arby's, KFC, Buffalo Wild Wings, and more
- Over 200,000 people live within 20 miles
- Over 18,000 vehicles pass the site daily
- AVAILABLE:
  - Up to 49,040 SF
  - 10.5 AC