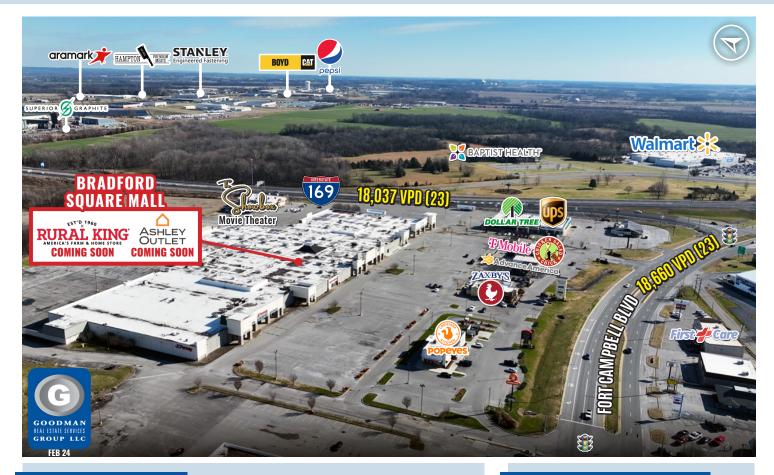

## **BRADFORD SQUARE MALL**

### Hopkinsville, Kentucky

#### HIGHLIGHTS

- Join Rural King (coming soon), Ashley Outlet (coming soon), The Showbox, Dollar Tree, Zaxby's, Popeyes, and Chicken Salad Chick
- Area retailers and restaurants include Walmart, Harbor Freight, Kroger, Aldi, Chipotle, Wendy's, Arby's, KFC, Buffalo Wild Wings, and more
- Situated on Fort Campbell Boulevard, adjacent to Interstate 169
- Signage available on the large Bradford Square Mall monument sign located on Fort Campbell Boulevard between the two main entrances to the mall
- Over 200,000 people live within 20 miles
- Over 18,000 vehicles pass the site daily
- AVAILABLE: Up to 49,040 SF