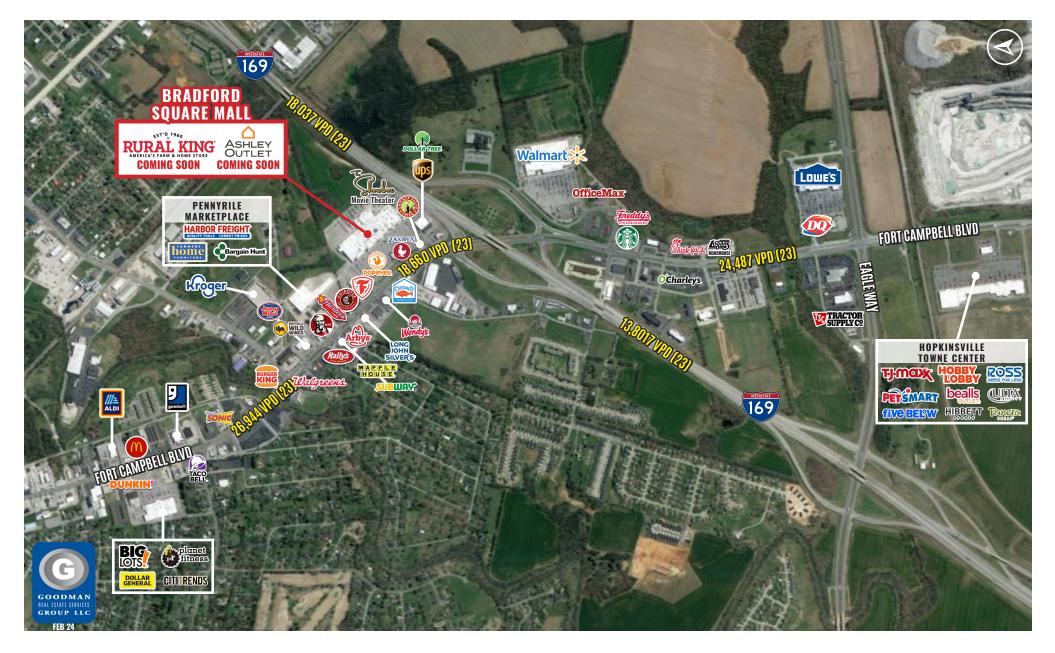

## **BRADFORD SQUARE MALL**

### Hopkinsville, Kentucky

#### HIGHLIGHTS

- Join Rural King (coming soon), Ashley Outlet (coming soon), The Showbox, Dollar Tree, Zaxby's, Popeyes, and Chicken Salad Chick
- Area retailers and restaurants include Walmart, Harbor Freight, Kroger, Aldi, Chipotle, Wendy's, Arby's, KFC, Buffalo Wild Wings, and more
- Situated on Fort Campbell Boulevard, adjacent to Interstate 169
- Signage available on the large Bradford Square Mall monument sign located on Fort Campbell Boulevard between the two main entrances to the mall
- Over 200,000 people live within 20 miles
- Over 18,000 vehicles pass the site daily
- AVAILABLE: Up to 49,040 SF