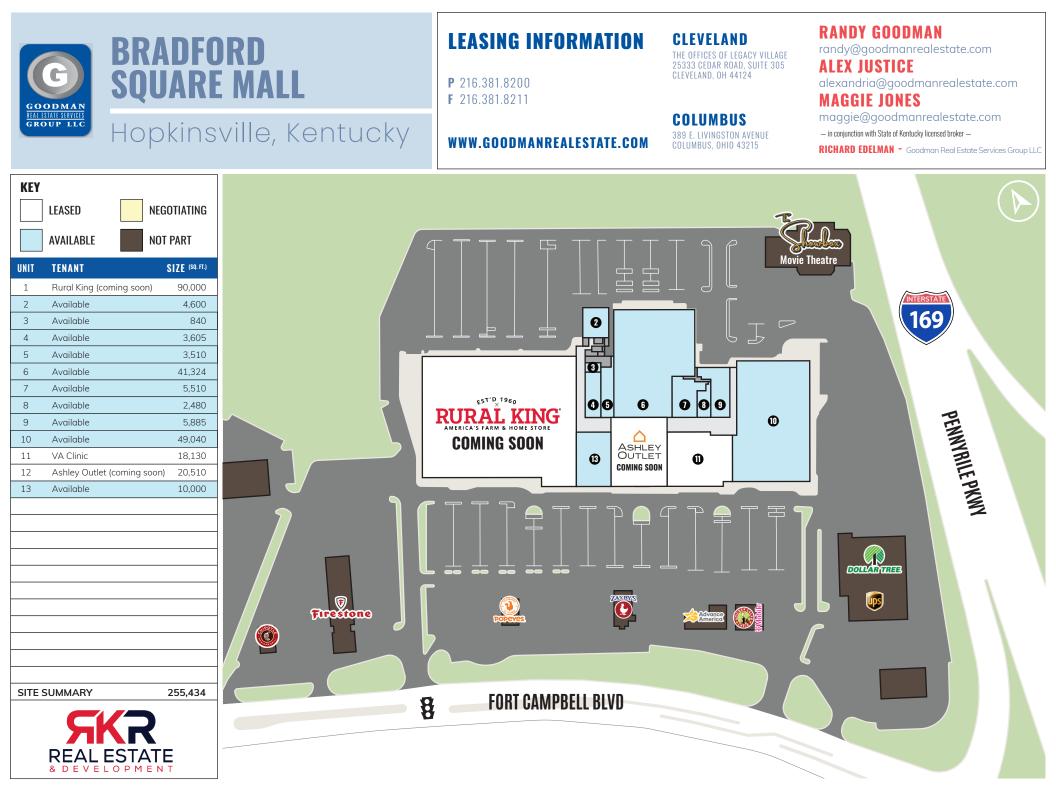

## **BRADFORD SQUARE MALL**

### Hopkinsville, Kentucky

#### HIGHLIGHTS

- Join Rural King (coming soon), Ashley Outlet (coming soon), The Showbox, Dollar Tree, Zaxby's, Popeyes, and Chicken Salad Chick
- Area retailers and restaurants include Walmart, Harbor Freight, Kroger, Aldi, Chipotle, Wendy's, Arby's, KFC, Buffalo Wild Wings, and more
- Situated on Fort Campbell Boulevard, adjacent to Interstate 169
- Signage available on the large Bradford Square Mall monument sign located on Fort Campbell Boulevard between the two main entrances to the mall
- Over 200,000 people live within 20 miles
- Over 18,000 vehicles pass the site daily
- AVAILABLE: Up to 49,040 SF

#### **LEASING INFORMATION**

www.goodmanrealestate.com 216.381.8200

CLEVELAND

THE OFFICES OF LEGACY VILLAGE 25333 CEDAR ROAD, SUITE 305 CLEVELAND, OH 44124

COLUMBUS 389 E. LIVINGSTON AVENUE COLUMBUS, OHIO 43215 DEMOGRAPHICS

RANDY GOODMAN randy@goodmanrealestate.com ALEX JUSTICE alex@goodmanrealestate.com

MAGGIE JONES maggie@goodmanrealestate.com

— in conjunction with State of Kentucky licensed broker

RICHARD EDELMAN - Goodman Real Estate Services Group LLC