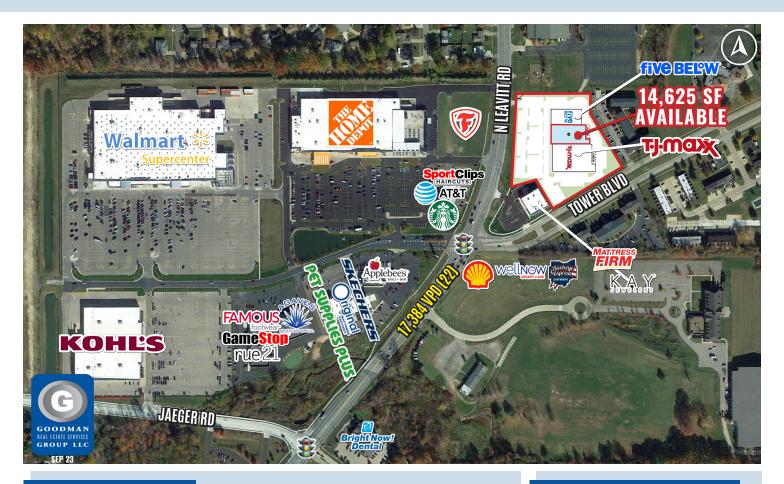

## HIGHLIGHTS

- Join T.J.Maxx and Five Below in a new shopping center opening in 2024 in the dynamic Lorain-Amherst trade area
- Walmart, The Home Depot, and Kohl's anchor the successful Lighthouse Village shopping center located directly across the street from this new development
- Famous Footwear, Skechers, Pet Supplies Plus, Starbucks, Applebee's and more quality retailers and restaurants are among the strong tenant line-up in Lighthouse Village
- This trade area includes Meijer, Michael's, Tractor Supply Co., Giant Eagle, Target, Lowe's, Panera, Chick-fil-A, Chipotle, Five Guys, and many more national and regional retailers and restaurants
- **AVAILABLE:** 14,625 SF