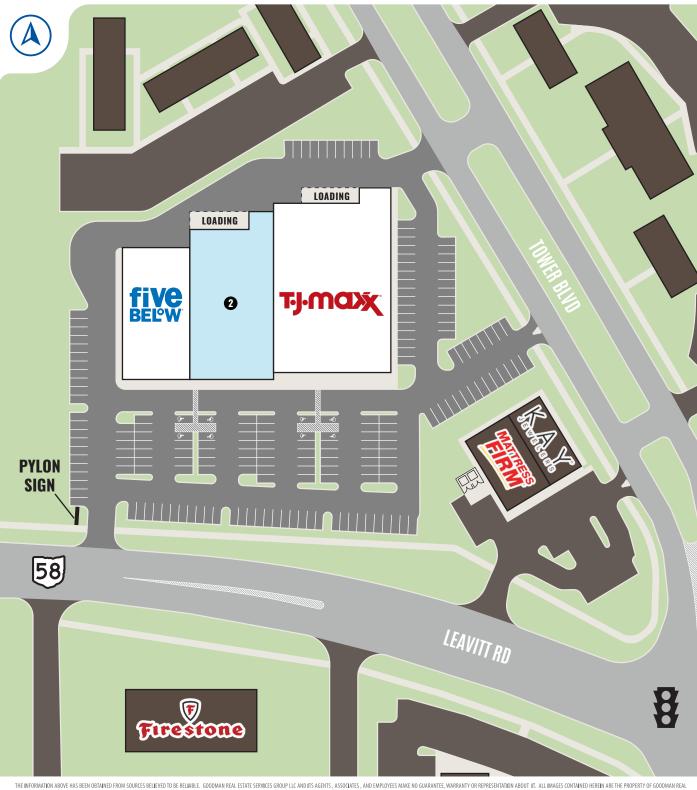

# Lorain, Ohio

| KEY          | LEASED AVAILABLE | NEGOTIATING NOT PART |  |
|--------------|------------------|----------------------|--|
| UNIT         | TENANT           | SIZE (SQ. FT.)       |  |
| 1            | Five Below       | 9,957                |  |
| 2            | Available        | 14,625               |  |
| 3            | T.J.Maxx         | 23,000               |  |
|              |                  |                      |  |
| SITE SUMMARY |                  | 47,582               |  |