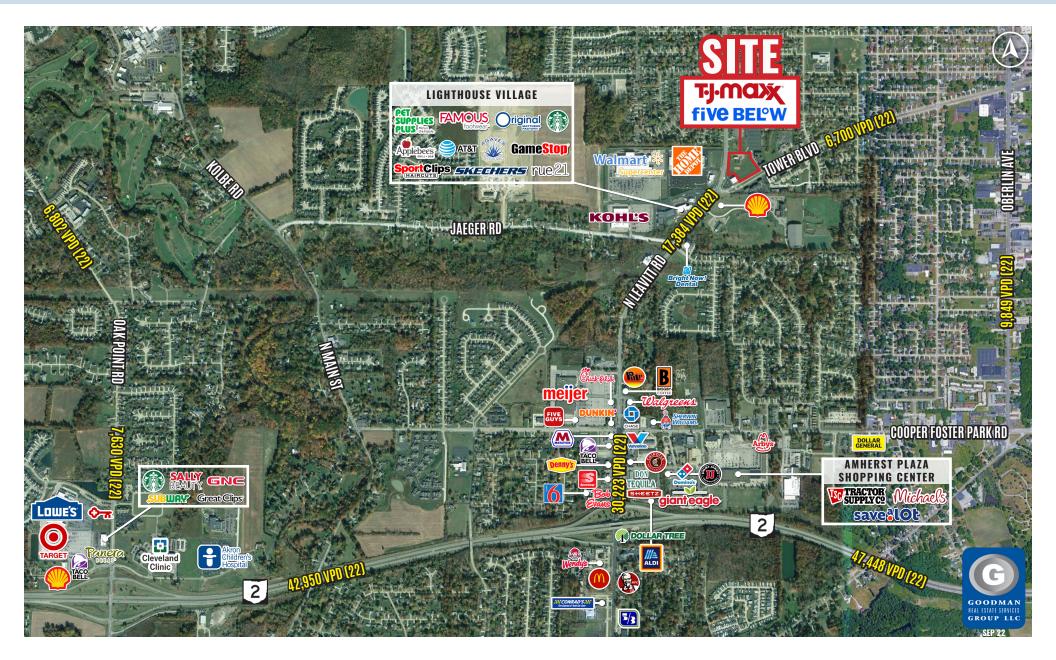

## HIGHLIGHTS

- Join T.J.Maxx and Five Below in a new shopping center opening in 2024 in the dynamic Lorain-Amherst trade area
- Walmart, The Home Depot, and Kohl's anchor the successful Lighthouse Village shopping center located directly across the street from this new development
- Famous Footwear, Skechers, Pet Supplies Plus, Starbucks, Applebee's and more quality retailers and restaurants are among the strong tenant line-up in Lighthouse Village
- This trade area includes Meijer, Michael's, Tractor Supply Co., Giant Eagle, Target, Lowe's, Panera, Chick-fil-A, Chipotle, Five Guys, and many more national and regional retailers and restaurants
- **AVAILABLE:** 14,625 SF