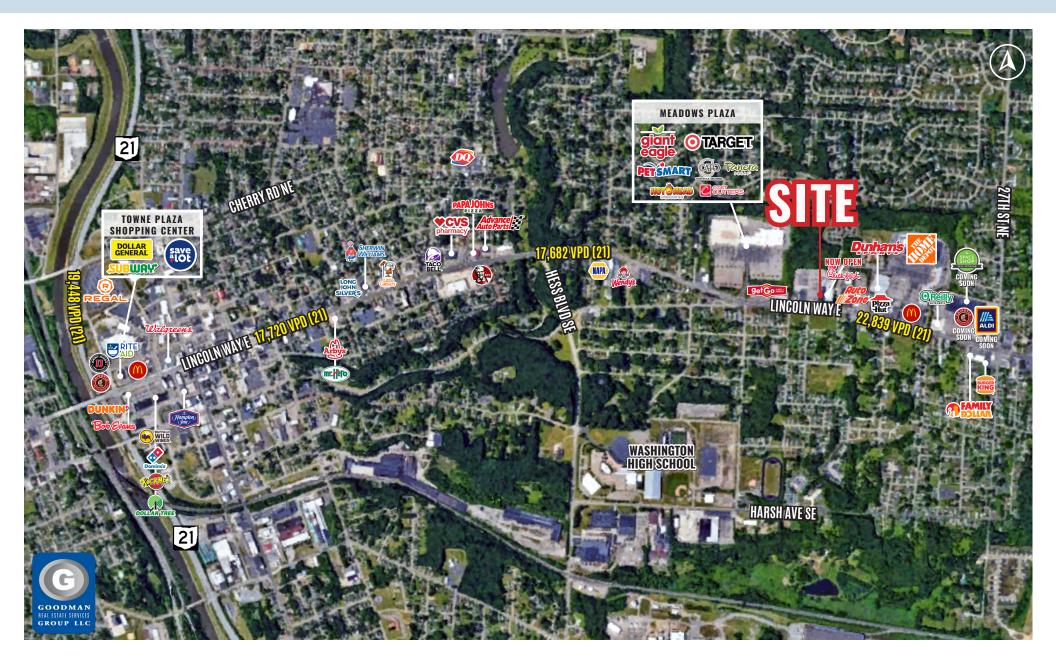

## HIGHLIGHTS

- AVAILABLE: 1.9 AC adjacent to Chick-fil-A
- Excellent egress and ingress with access to a signalized intersection
- Area anchors: Target, Giant Eagle, The Home Depot, Dunham's Sports, and Petsmart
- Population Density: Over 55,000 people within 3 miles
- Traffic: Over 22,000 vehicles pass the site daily
- In close proximity to re-emerging downtown Massillon