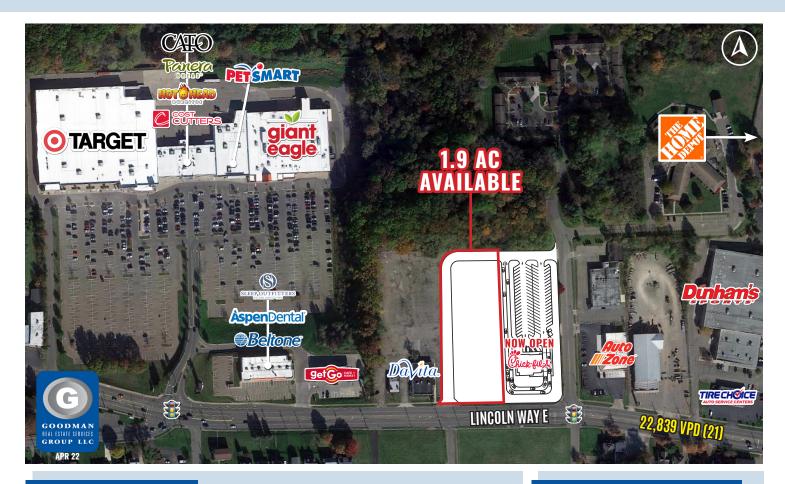

## HIGHLIGHTS

- AVAILABLE: 1.9 AC adjacent to Chick-fil-A
- Excellent egress and ingress with access to a signalized intersection
- Area anchors: Target, Giant Eagle, The Home Depot, Dunham's Sports, and Petsmart
- Population Density: Over 55,000 people within 3 miles
- Traffic: Over 22,000 vehicles pass the site daily
- In close proximity to re-emerging downtown Massillon