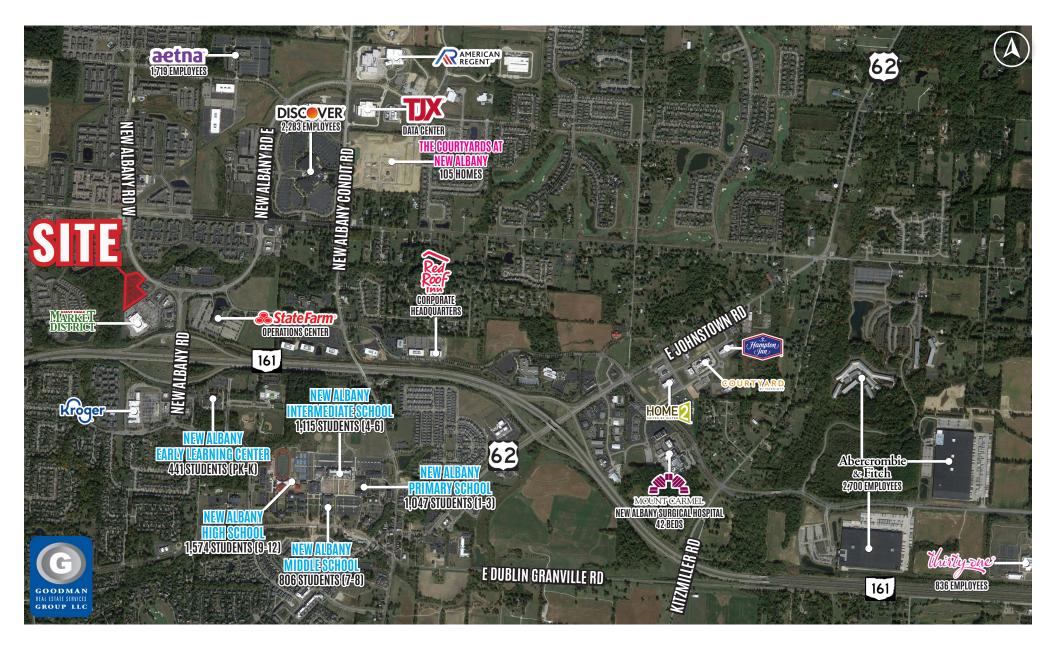

## HIGHLIGHTS

- Easy access to highly traveled Ohio State Route 161
- Shadow anchored by Giant Eagle Market District and adjacent to new Qdoba Mexican Eats
- Over 14,000 vehicles pass the site daily on New Albany Road
- Nearby major employers include OSU Wexner Medical Center; data centers for Amazon. Facebook and Discover; and the corporate headquarters for Abercrombie & Fitch and Big Lots
- TENANTS STILL OPERATING -DO NOT DISTURB TENANTS