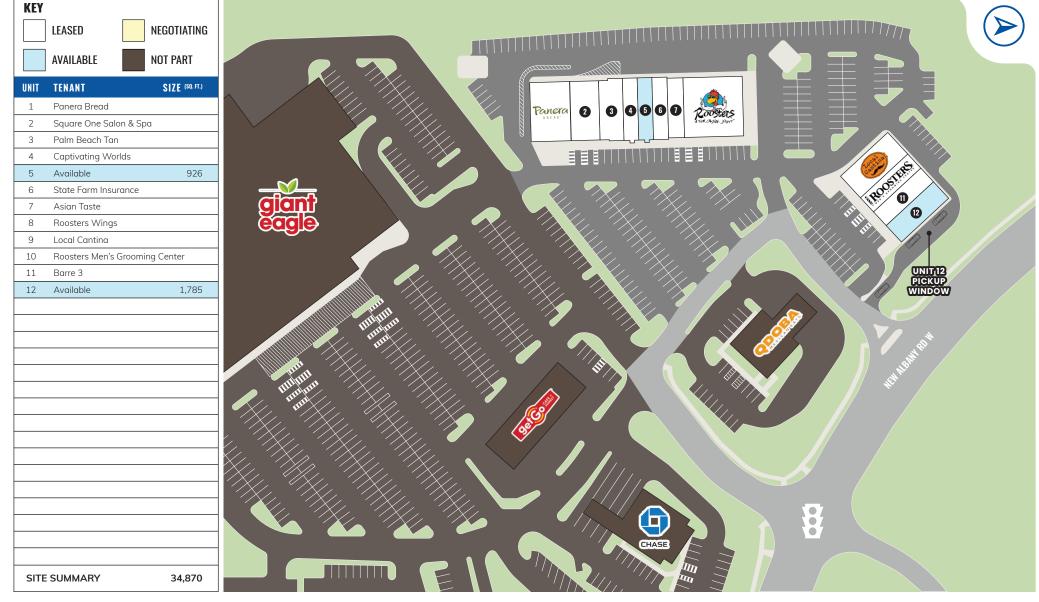

## HIGHLIGHTS

- Easy access to highly traveled Ohio State Route 161
- Shadow anchored by Giant Eagle Market District and adjacent to new Qdoba Mexican Eats
- Over 14,000 vehicles pass the site daily on New Albany Road
- Nearby major employers include OSU Wexner Medical Center; data centers for Amazon. Facebook and Discover; and the corporate headquarters for Abercrombie & Fitch and Big Lots
- TENANTS STILL OPERATING -DO NOT DISTURB TENANTS