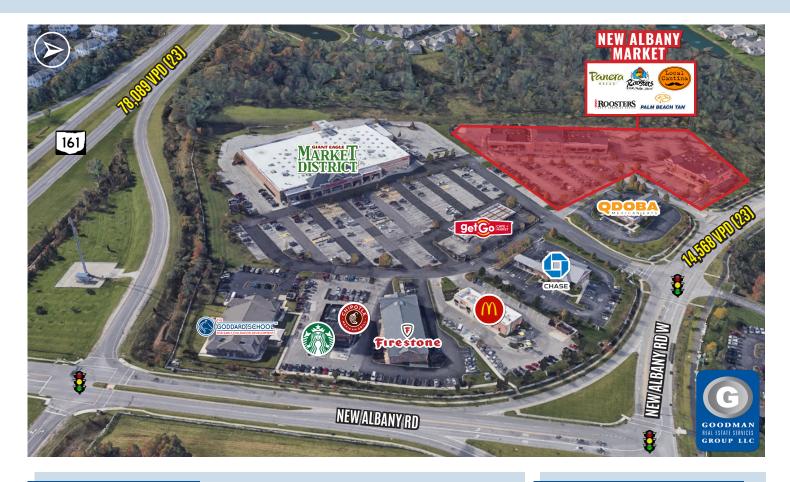

## HIGHLIGHTS

- Easy access to highly traveled Ohio State Route 161
- Shadow anchored by Giant Eagle Market District and adjacent to new Qdoba Mexican Eats
- Over 14,000 vehicles pass the site daily on New Albany Road
- Nearby major employers include OSU Wexner Medical Center; data centers for Amazon. Facebook and Discover; and the corporate headquarters for Abercrombie & Fitch and Big Lots
- TENANTS STILL OPERATING -DO NOT DISTURB TENANTS