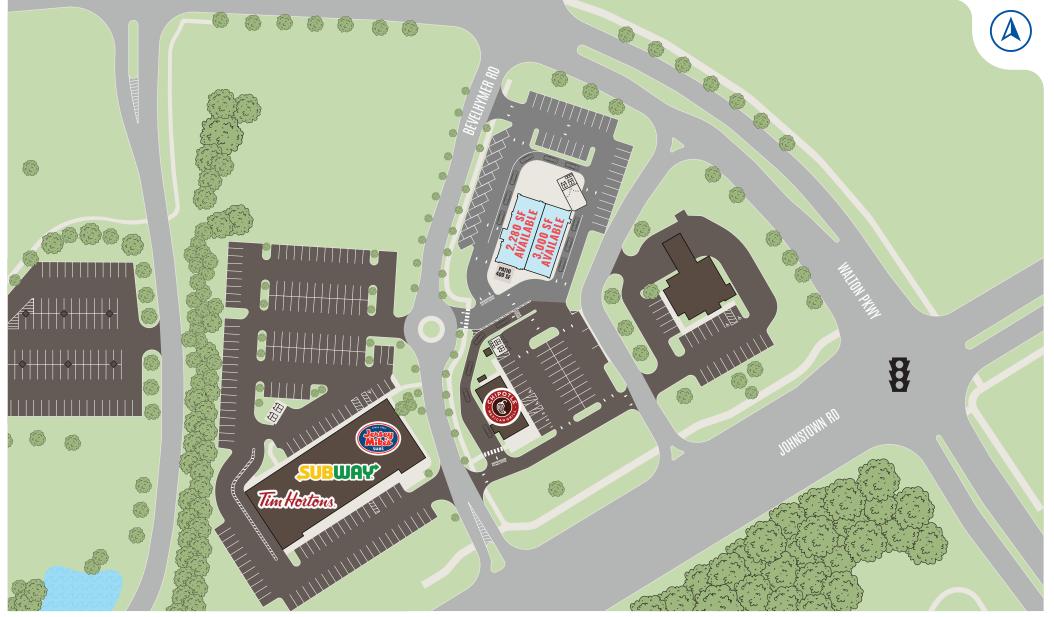

### HIGHLIGHTS

- Up to 5,280 SF available for lease adjacent to new Chipotle
- New Albany is the most affluent city in Ohio, with a median household income of over \$203,000
- It's the second fastest-growing city in Central Ohio, having a population increase of more than 40% over the past ten years
- Access to both Walton Parkway and Johnstown Road (U.S. Route 62)
- Located in the heart of New Albany Business Park (10M SF developed), with over 15,000 employees
- Site will cater to Intel's new \$20B chip plant (opening 2025) and Microsoft's 200-acre data center near Beech Road