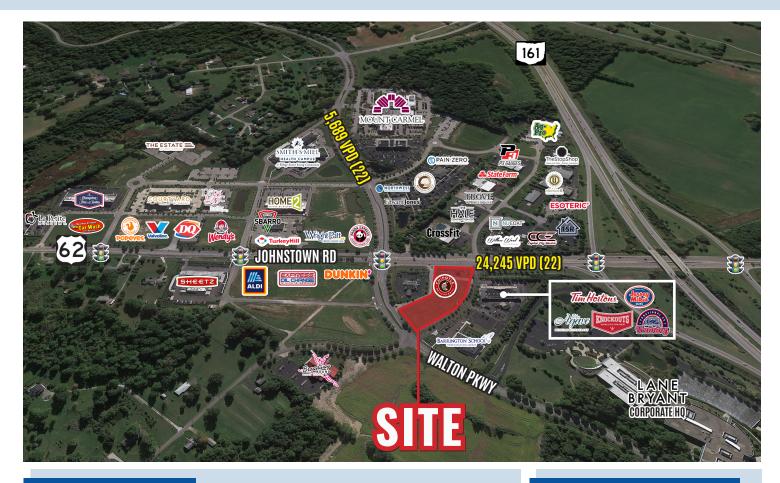

# New Albany, Ohio

### HIGHLIGHTS

- Up to 5,280 SF available for lease adjacent to new Chipotle
- New Albany is the most affluent city in Ohio, with a median household income of over \$203,000
- It's the second fastest-growing city in Central Ohio, having a population increase of more than 40% over the past ten years
- Access to both Walton Parkway and Johnstown Road (U.S. Route 62)
- Located in the heart of New Albany Business Park (10M SF developed), with over 15,000 employees
- Site will cater to Intel's new \$20B chip plant (opening 2025) and Microsoft's 200-acre data center near Beech Road