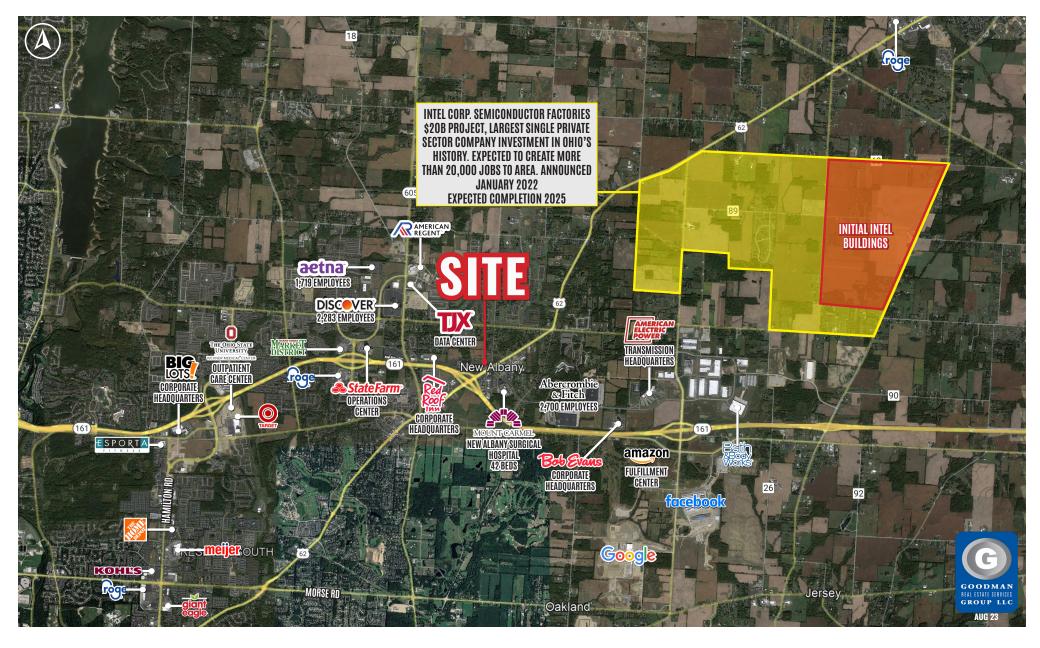

# New Albany, Ohio

### HIGHLIGHTS

- Up to 5,280 SF available for lease adjacent to new Chipotle
- New Albany is the most affluent city in Ohio, with a median household income of over \$203,000
- It's the second fastest-growing city in Central Ohio, having a population increase of more than 40% over the past ten years
- Access to both Walton Parkway and Johnstown Road (U.S. Route 62)
- Located in the heart of New Albany Business Park (10M SF developed), with over 15,000 employees
- Site will cater to Intel's new \$20B chip plant (opening 2025) and Microsoft's 200-acre data center near Beech Road