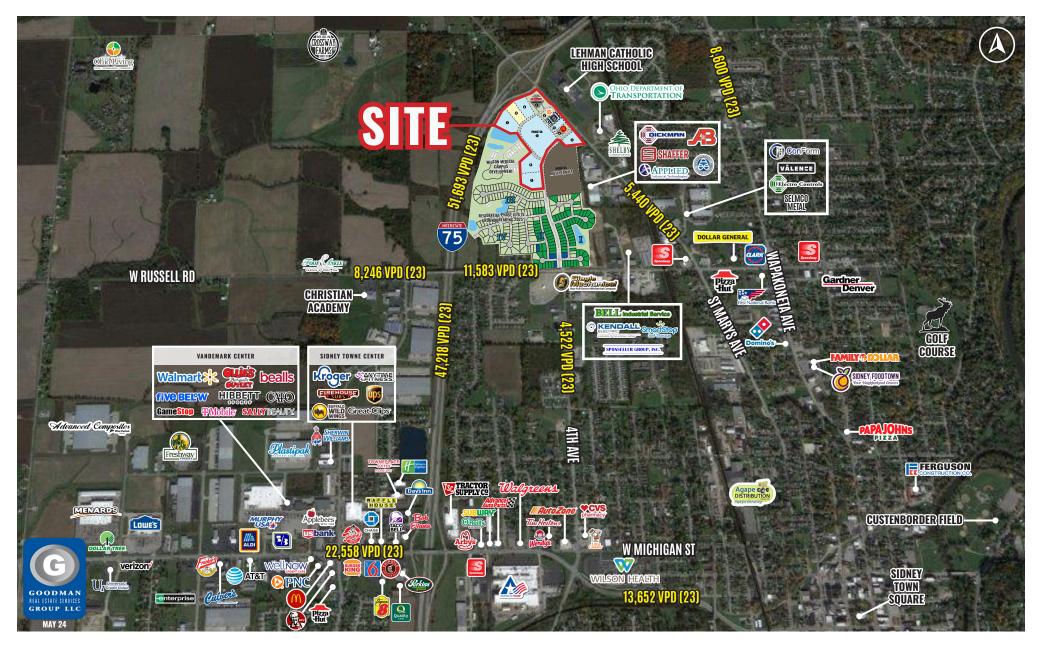

- Multi-tenant building with 1,770 SF inline space and 2,027 SF endcaps with drive-thru possible
- Seeking drug stores, banks, restaurants (sit-down, quick-service, fast food), grocery, retail, and automotive uses
- Sites are available for sale, ground lease, or build to suit
- Located at the busy I-75 and St. Mary's Avenue interchange in Sidney, boasting 51,693 vehicles per day
- Sidney is experiencing rapid economic development due to its access and position to I-75

## DEMOGRAPHICS

| POPULATION            | 3 MILE   | 7 MILE   | 10 MILE  |
|-----------------------|----------|----------|----------|
| 2029 Projection       | 21,116   | 31,401   | 40,256   |
| 2024 Estimate         | 21,310   | 31,626   | 40,561   |
|                       |          |          |          |
| INCOME                | 3 MILE   | 7 MILE   | 10 MILE  |
| 2024 Average          | \$70,900 | \$75,577 | \$76,172 |
| 2024 Median           | \$60,039 | \$63,441 | \$63,955 |
|                       |          |          |          |
| DAYTIME<br>POPULATION | 3 MILE   | 7 MILE   | 10 MILE  |
| 2024 Employees        | 12,848   | 16,965   | 19,188   |