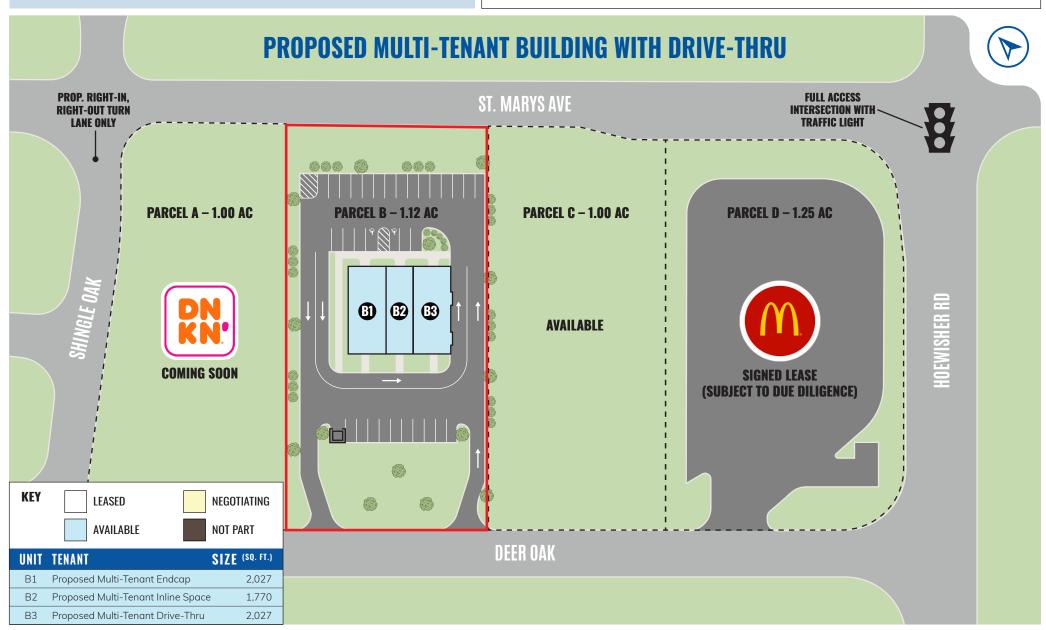

- Multi-tenant building with 1,770 SF inline space and 2,027 SF endcaps with drive-thru possible
- Seeking drug stores, banks, restaurants (sit-down, quick-service, fast food), grocery, retail, and automotive uses
- Sites are available for sale, ground lease, or build to suit
- Located at the busy I-75 and St. Mary's Avenue interchange in Sidney, boasting 51,693 vehicles per day
- Sidney is experiencing rapid economic development due to its access and position to I-75

# Sidney, Ohio

| KEY  | LEASED NEGOTIATING                                  | i            |
|------|-----------------------------------------------------|--------------|
|      | AVAILABLE NOT PART                                  |              |
| UNIT | TENANT SIZ                                          | ZE (SQ. FT.) |
| А    | Dunkin' (Coming Soon)                               | 1.00 AC      |
| B1   | Proposed Multi-Tenant Endcap                        | 2,027        |
| B2   | Proposed Multi-Tenant Inline Space                  | 1,770        |
| B3   | Proposed Multi-Tenant Drive-Thru                    | 2,027        |
| С    | Proposed Restaurant/Auto                            | 1.00 AC      |
| D    | McDonalds – Signed Lease (subject to Due Diligence) | 1.25 AC      |
| Е    | Proposed Auto/Retail 2.17 AC                        |              |
| F    | Sheetz (Coming Soon)                                | 3.03 AC      |
| G    | Proposed Hotel                                      | 2.44 AC      |
| Н    | Proposed Restaurant                                 | 2.24 AC      |
| I    | Proposed Hotel                                      | 3.79 AC      |
| J    | Proposed Grocery/Retail                             | 8.95 AC      |
| K    | Proposed Office                                     | 3.27 AC      |
| L    | Proposed Office                                     | 3.53 AC      |