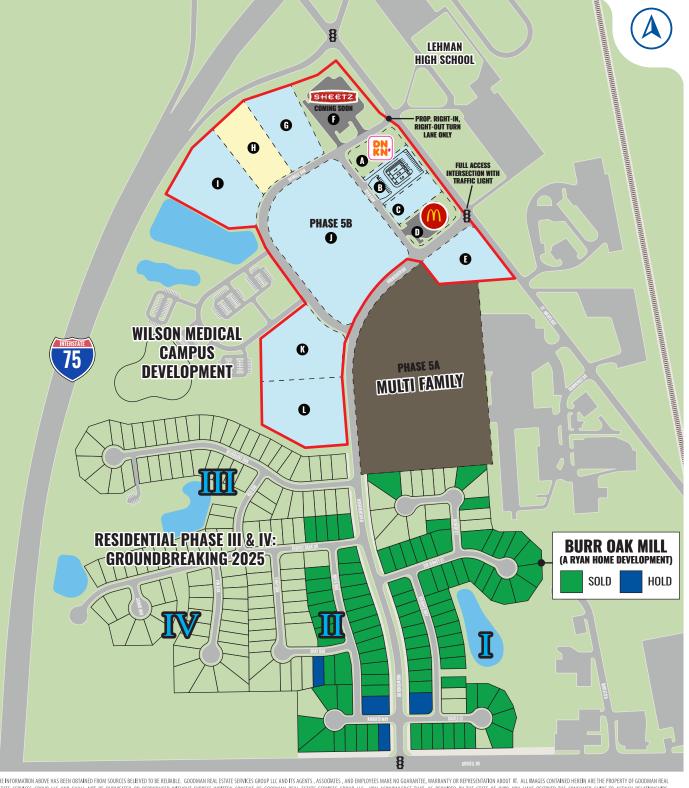

# Sidney, Ohio

| KEY  | LEASED NEGOTIATING                                  | i            |
|------|-----------------------------------------------------|--------------|
|      | AVAILABLE NOT PART                                  |              |
| UNIT | TENANT SIZ                                          | ZE (SQ. FT.) |
| А    | Dunkin' (Coming Soon)                               | 1.00 AC      |
| B1   | Proposed Multi-Tenant Endcap                        | 2,027        |
| B2   | Proposed Multi-Tenant Inline Space                  | 1,770        |
| B3   | Proposed Multi-Tenant Drive-Thru                    | 2,027        |
| С    | Proposed Restaurant/Auto                            | 1.00 AC      |
| D    | McDonalds – Signed Lease (subject to Due Diligence) | 1.25 AC      |
| Е    | Proposed Auto/Retail 2.17 AC                        |              |
| F    | Sheetz (Coming Soon)                                | 3.03 AC      |
| G    | Proposed Hotel                                      | 2.44 AC      |
| Н    | Proposed Restaurant                                 | 2.24 AC      |
| I    | Proposed Hotel                                      | 3.79 AC      |
| J    | Proposed Grocery/Retail                             | 8.95 AC      |
| K    | Proposed Office                                     | 3.27 AC      |
| L    | Proposed Office                                     | 3.53 AC      |