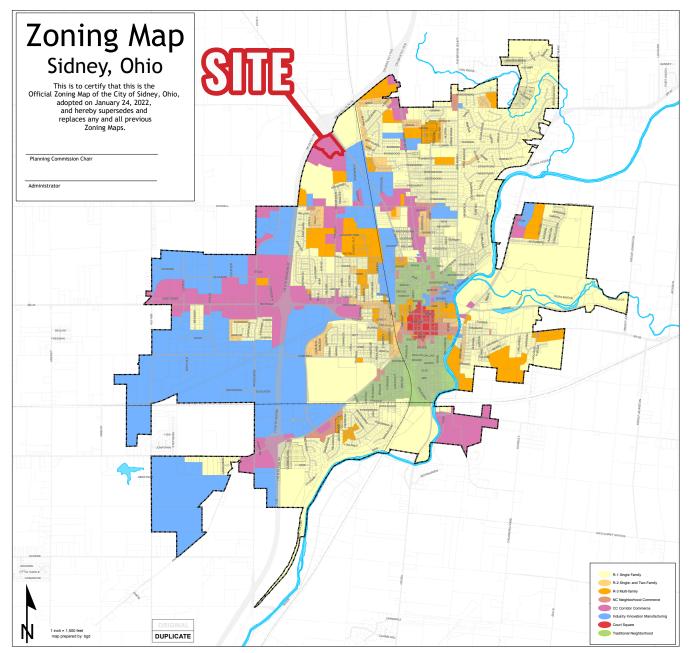

## HIGHLIGHTS

- New 132 AC mixed-use development anchored by Wilson Health includes:
  - 33 AC of NEW retail outlots zoned CC Corridor Commercial
  - 17.64 AC of NEW multi-story medical space
  - Coming Soon: Sheetz and Dunkin'
  - Lease Signed (Subject to Due Diligence): McDonald's
- Construction on site has started and site work and roadways are now complete

- Multi-tenant building with 1,770 SF inline space and 2,027 SF endcaps with drive-thru possible
- Seeking drug stores, banks, restaurants (sit-down, quick-service, fast food), grocery, retail, and automotive uses
- Sites are available for sale, ground lease, or build to suit
- Located at the busy I-75 and St. Mary's Avenue interchange in Sidney, boasting 51,693 vehicles per day
- Sidney is experiencing rapid economic development due to its access and position to I-75