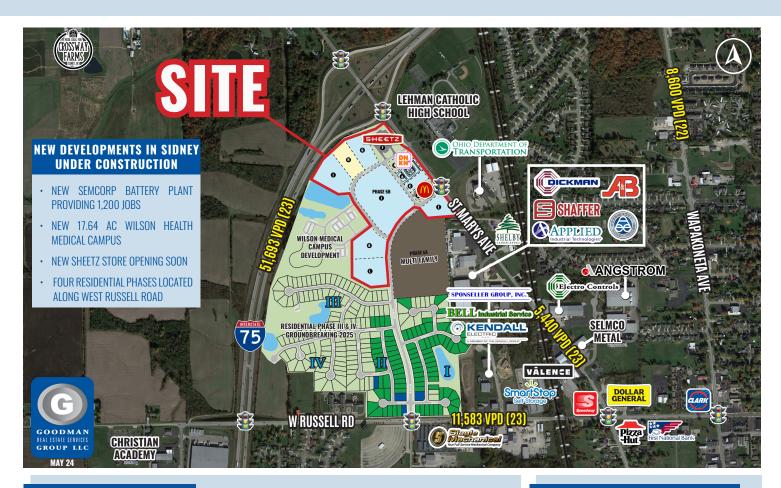

## HIGHLIGHTS

- New 132 AC mixed-use development anchored by Wilson Health includes:
  - 33 AC of NEW retail outlots zoned CC Corridor Commercial
  - 17.64 AC of NEW multi-story medical space
  - Coming Soon: Sheetz and Dunkin'
  - Lease Signed (Subject to Due Diligence): McDonald's
- Construction on site has started and site work and roadways are now complete

- Multi-tenant building with 1,770 SF inline space and 2,027 SF endcaps with drive-thru possible
- Seeking drug stores, banks, restaurants (sit-down, quick-service, fast food), grocery, retail, and automotive uses
- Sites are available for sale, ground lease, or build to suit
- Located at the busy I-75 and St. Mary's Avenue interchange in Sidney, boasting 51,693 vehicles per day
- Sidney is experiencing rapid economic development due to its access and position to I-75

## DEMOGRAPHICS

| POPULATION            | 3 MILE   | 7 MILE   | 10 MILE  |
|-----------------------|----------|----------|----------|
| 2029 Projection       | 21,116   | 31,401   | 40,256   |
| 2024 Estimate         | 21,310   | 31,626   | 40,561   |
|                       |          |          |          |
| INCOME                | 3 MILE   | 7 MILE   | 10 MILE  |
| 2024 Average          | \$70,900 | \$75,577 | \$76,172 |
| 2024 Median           | \$60,039 | \$63,441 | \$63,955 |
|                       |          |          |          |
| DAYTIME<br>POPULATION | 3 MILE   | 7 MILE   | 10 MILE  |
| 2024 Employees        | 12,848   | 16,965   | 19,188   |