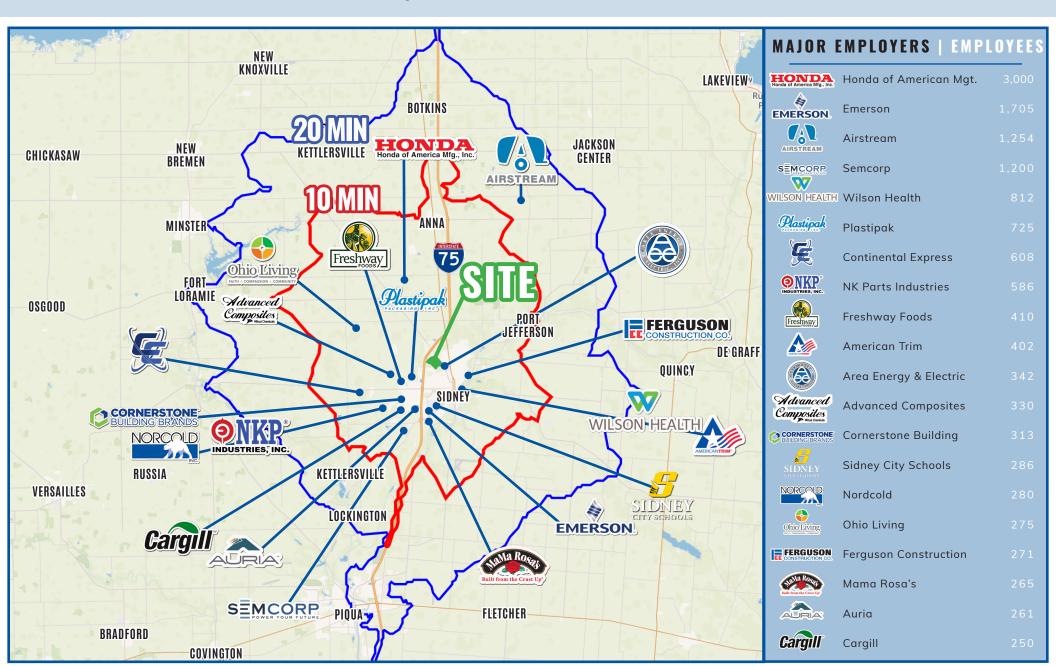

## HIGHLIGHTS

- New 132 AC mixed-use development anchored by Wilson Health includes:
  - 33 AC of NEW retail outlots zoned CC Corridor Commercial
  - 17.64 AC of NEW multi-story medical space
  - Coming Soon: Sheetz and Dunkin'
  - Lease Signed (Subject to Due Diligence): McDonald's
- Construction on site has started and site work and roadways are now complete

- Multi-tenant building with 1,770 SF inline space and 2,027 SF endcaps with drive-thru possible
- Seeking drug stores, banks, restaurants (sit-down, quick-service, fast food), grocery, retail, and automotive uses
- Sites are available for sale, ground lease, or build to suit
- Located at the busy I-75 and St. Mary's Avenue interchange in Sidney, boasting 51,693 vehicles per day
- Sidney is experiencing rapid economic development due to its access and position to I-75

## DEMOGRAPHICS

| POPULATION            | 3 MILE   | 7 MILE   | 10 MILE  |
|-----------------------|----------|----------|----------|
| 2029 Projection       | 21,116   | 31,401   | 40,256   |
| 2024 Estimate         | 21,310   | 31,626   | 40,561   |
|                       |          |          |          |
| INCOME                | 3 MILE   | 7 MILE   | 10 MILE  |
| 2024 Average          | \$70,900 | \$75,577 | \$76,172 |
| 2024 Median           | \$60,039 | \$63,441 | \$63,955 |
|                       |          |          |          |
| DAYTIME<br>POPULATION | 3 MILE   | 7 MILE   | 10 MILE  |
| 2024 Employees        | 12,848   | 16,965   | 19,188   |