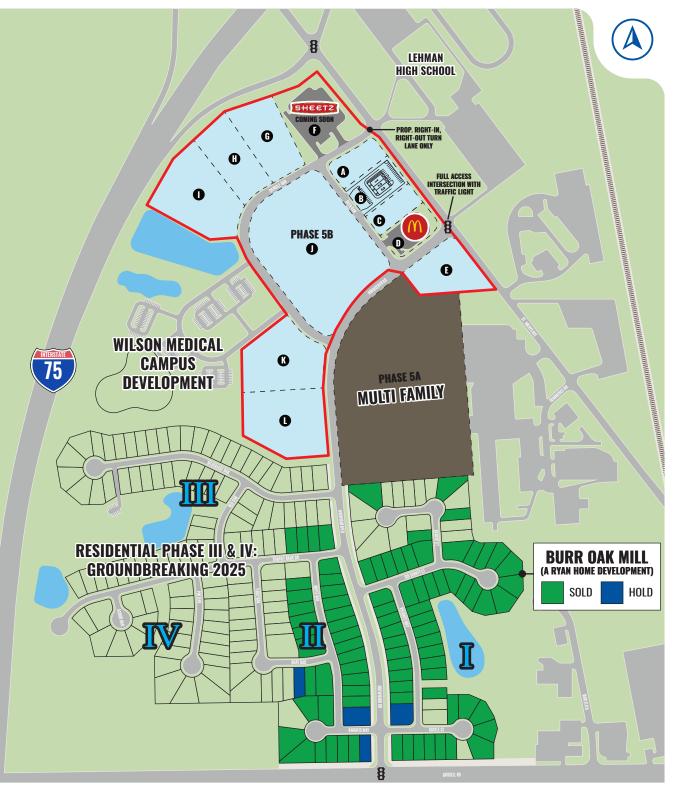

| BURR OAK<br>DEVELOPMENT<br>Sidney, Ohio |                                                     |             |  |  |
|-----------------------------------------|-----------------------------------------------------|-------------|--|--|
| KEY                                     | LEASED NEGOTIATING                                  |             |  |  |
|                                         | AVAILABLE NOT PART                                  |             |  |  |
| INIT                                    | TENANT SIZ                                          | E (SQ. FT.) |  |  |
| А                                       | Proposed Restaurant/Bank                            | 1.00 AC     |  |  |
| B1                                      | Proposed Multi-Tenant Endcap                        | 2,027       |  |  |
| B2                                      | Proposed Multi-Tenant Inline Space                  | 1,770       |  |  |
| B3                                      | Proposed Multi-Tenant Drive-Thru                    | 2,027       |  |  |
| С                                       | Proposed Restaurant/Auto                            | 1.00 AC     |  |  |
| D                                       | McDonalds – Signed Lease (subject to Due Diligence) | 1.25 AC     |  |  |
| E                                       | Proposed Auto/Retail                                | 2.17 AC     |  |  |
| F                                       | Sheetz (Coming Soon)                                | 3.03 AC     |  |  |
| G                                       | Proposed Hotel                                      | 2.44 AC     |  |  |
| Н                                       | Proposed Restaurant                                 | 2.24 AC     |  |  |
| 1                                       | Proposed Hotel                                      | 3.79 AC     |  |  |
| J                                       | Proposed Grocery/Retail                             | 8.95 AC     |  |  |
| К                                       | Proposed Office                                     | 3.27 AC     |  |  |
| L                                       | Proposed Office                                     | 3.53 AC     |  |  |
|                                         |                                                     |             |  |  |