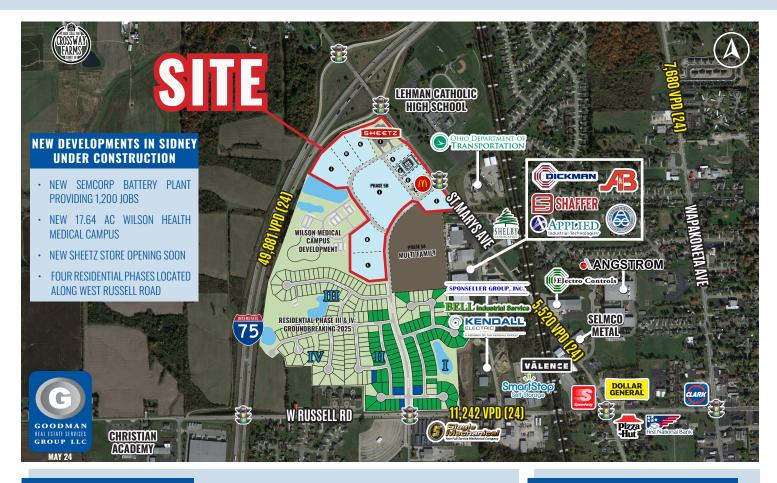

### HIGHLIGHTS

- New 132 AC mixed-use development anchored by Wilson Health includes:
  - 33 AC of NEW retail outlots zoned CC Corridor Commercial
  - 17.64 AC of NEW multi-story medical space
  - Coming Soon: Sheetz
  - Lease Signed (Subject to Due Diligence): McDonald's
- Construction on site has started and site work and roadways are now complete

- Multi-tenant building with 1,770 SF inline space and 2,027 SF endcaps with drivethru possible (March 2026 construction)
- Seeking drug stores, banks, restaurants (sit-down, quick-service, fast food), grocery, retail, and automotive uses
- Sites are available for sale, ground lease, or build to suit
- Located at the busy I-75 and St. Mary's Avenue interchange in Sidney, boasting nearly 50,000 vehicles per day
- Sidney is experiencing rapid economic development due to its access and position to I-75