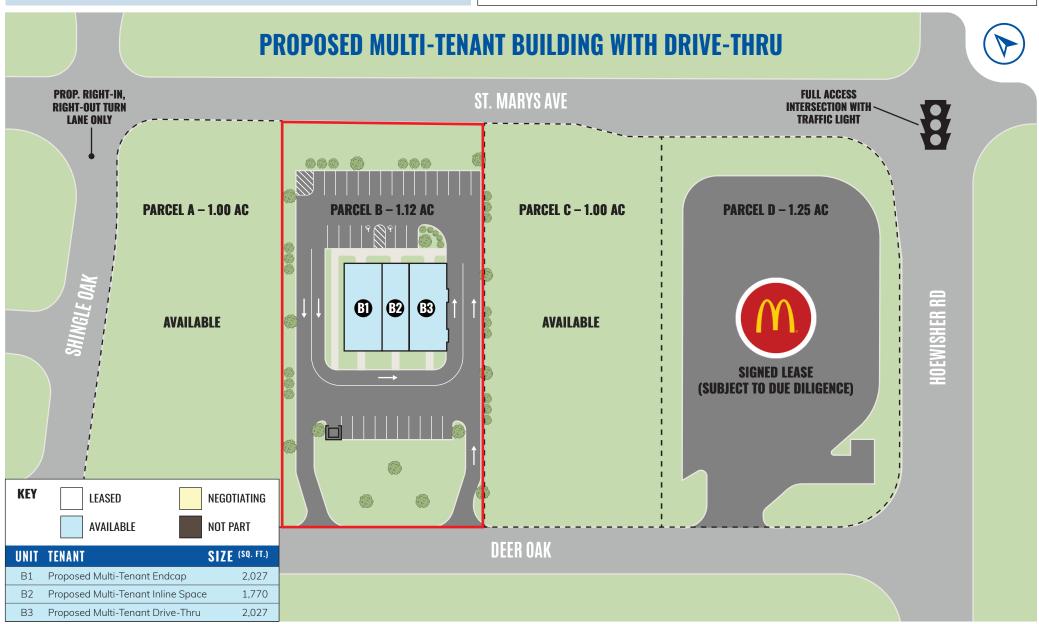

- Multi-tenant building with 1,770 SF inline space and 2,027 SF endcaps with drivethru possible (March 2026 construction)
- Seeking drug stores, banks, restaurants (sit-down, quick-service, fast food), grocery, retail, and automotive uses
- Sites are available for sale, ground lease, or build to suit
- Located at the busy I-75 and St. Mary's Avenue interchange in Sidney, boasting nearly 50,000 vehicles per day
- Sidney is experiencing rapid economic development due to its access and position to I-75

| BURR OAK<br>DEVELOPMENT<br>Sidney, Ohio |                                                     |             |  |  |
|-----------------------------------------|-----------------------------------------------------|-------------|--|--|
| KEY                                     | LEASED NEGOTIATING                                  |             |  |  |
|                                         | AVAILABLE NOT PART                                  |             |  |  |
| INIT                                    | TENANT SIZ                                          | E (SQ. FT.) |  |  |
| А                                       | Proposed Restaurant/Bank                            | 1.00 AC     |  |  |
| B1                                      | Proposed Multi-Tenant Endcap                        | 2,027       |  |  |
| B2                                      | Proposed Multi-Tenant Inline Space                  | 1,770       |  |  |
| B3                                      | Proposed Multi-Tenant Drive-Thru                    | 2,027       |  |  |
| С                                       | Proposed Restaurant/Auto                            | 1.00 AC     |  |  |
| D                                       | McDonalds – Signed Lease (subject to Due Diligence) | 1.25 AC     |  |  |
| E                                       | Proposed Auto/Retail                                | 2.17 AC     |  |  |
| F                                       | Sheetz (Coming Soon)                                | 3.03 AC     |  |  |
| G                                       | Proposed Hotel                                      | 2.44 AC     |  |  |
| Н                                       | Proposed Restaurant                                 | 2.24 AC     |  |  |
| 1                                       | Proposed Hotel                                      | 3.79 AC     |  |  |
| J                                       | Proposed Grocery/Retail                             | 8.95 AC     |  |  |
| К                                       | Proposed Office                                     | 3.27 AC     |  |  |
| L                                       | Proposed Office                                     | 3.53 AC     |  |  |
|                                         |                                                     |             |  |  |