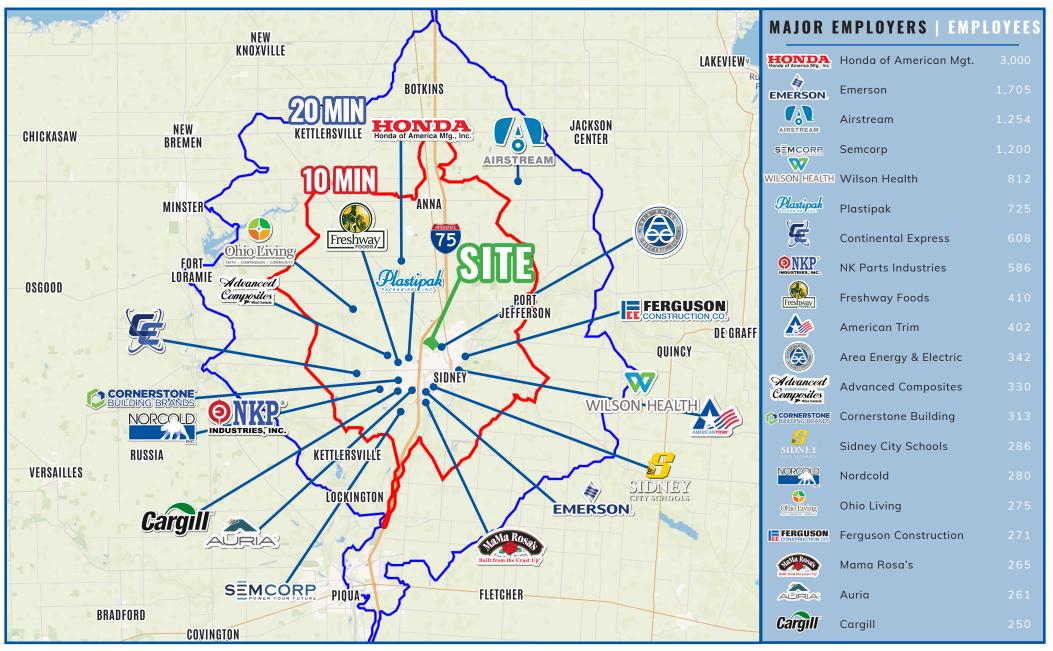

- Multi-tenant building with 1,770 SF inline space and 2,027 SF endcaps with drivethru possible (March 2026 construction)
- Seeking drug stores, banks, restaurants (sit-down, quick-service, fast food), grocery, retail, and automotive uses
- Sites are available for sale, ground lease, or build to suit
- Located at the busy I-75 and St. Mary's Avenue interchange in Sidney, boasting nearly 50,000 vehicles per day
- Sidney is experiencing rapid economic development due to its access and position to I-75

### DEMOGRAPHICS

| POPULATION            | 3 MILE   | 7 MILE   | 10 MILE  |
|-----------------------|----------|----------|----------|
| 2029 Projection       | 21,116   | 31,401   | 40,256   |
| 2024 Estimate         | 21,310   | 31,626   | 40,561   |
|                       |          |          |          |
| INCOME                | 3 MILE   | 7 MILE   | 10 MILE  |
| 2024 Average          | \$70,900 | \$75,577 | \$76,172 |
| 2024 Median           | \$60,039 | \$63,441 | \$63,955 |
|                       |          |          |          |
| DAYTIME<br>POPULATION | 3 MILE   | 7 MILE   | 10 MILE  |
| 2024 Employees        | 12,848   | 16,965   | 19,188   |
|                       | -        |          |          |