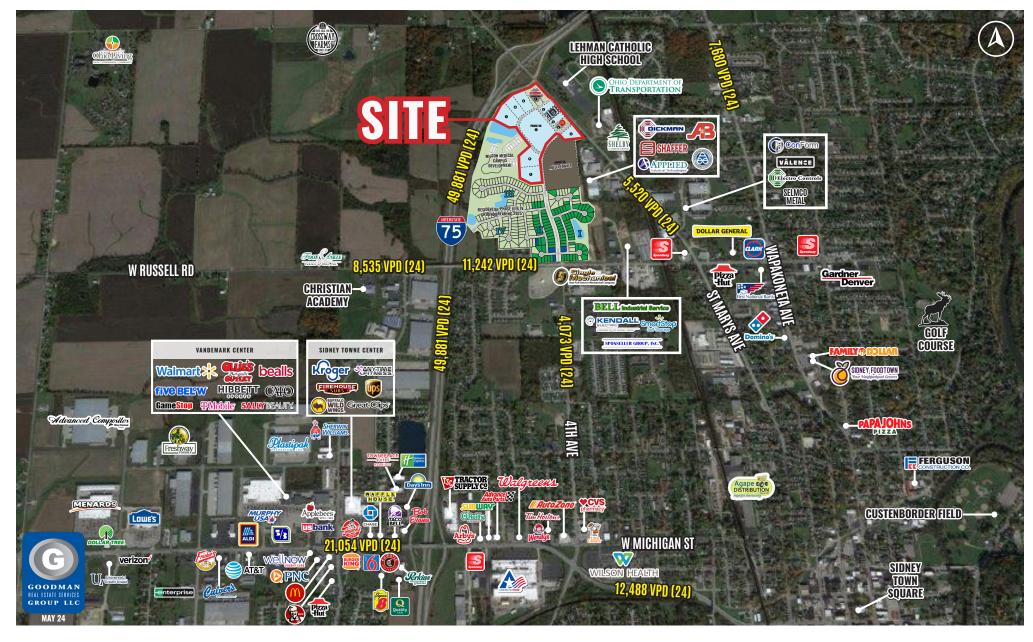

### HIGHLIGHTS

- New 132 AC mixed-use development anchored by Wilson Health includes:
  - 33 AC of NEW retail outlots zoned CC Corridor Commercial
  - 17.64 AC of NEW multi-story medical space
  - Coming Soon: Sheetz
  - Lease Signed (Subject to Due Diligence): McDonald's
- Construction on site has started and site work and roadways are now complete

- Multi-tenant building with 1,770 SF inline space and 2,027 SF endcaps with drivethru possible (March 2026 construction)
- Seeking drug stores, banks, restaurants (sit-down, quick-service, fast food), grocery, retail, and automotive uses
- Sites are available for sale, ground lease, or build to suit
- Located at the busy I-75 and St. Mary's Avenue interchange in Sidney, boasting nearly 50,000 vehicles per day
- Sidney is experiencing rapid economic development due to its access and position to I-75