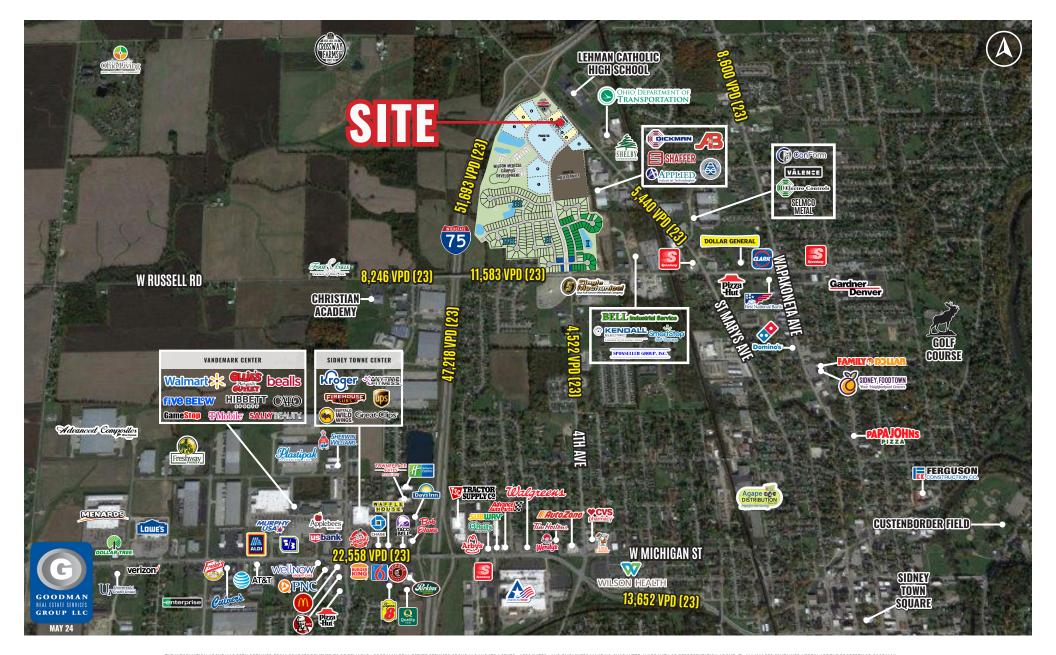

## HIGHLIGHTS

- AVAILABLE: Proposed NEW multitenant building
  - 2,027 SF endcap with drive-thru
  - 1,770 SF inline space
  - 2,027 SF endcap
- Situated in a new 132 AC mixeduse development anchored by Wilson Health
- Located at the busy I-75 and St. Mary's Avenue interchange in Sidney, boasting 51,693 vehicles per day
- Sidney is experiencing rapid economic development due to its access and position to I-75
- New Sheetz coming soon

## DEMOGRAPHICS

| POPULATION            | 3 MILE   | 7 MILE   | 10 MILE  |
|-----------------------|----------|----------|----------|
| 2029 Projection       | 21,116   | 31,401   | 40,256   |
| 2024 Estimate         | 21,310   | 31,626   | 40,561   |
|                       |          |          | •        |
| INCOME                | 3 MILE   | 7 MILE   | 10 MILE  |
| 2024 Average          | \$70,900 | \$75,577 | \$76,172 |
| 2024 Median           | \$60,039 | \$63,441 | \$63,955 |
|                       |          |          |          |
| DAYTIME<br>POPULATION | 3 MILE   | 7 MILE   | 10 MILE  |
| 2024 Employees        | 12,848   | 16,965   | 19,188   |