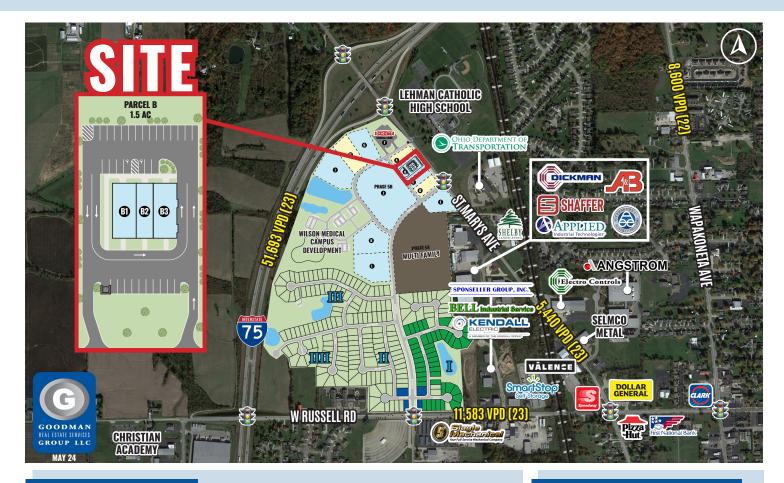

## BURR OAK MULTI-TENANT BUILDING

Sidney, Ohio

## HIGHLIGHTS

- AVAILABLE: Proposed NEW multitenant building
  - 2,027 SF endcap with drive-thru
  - 1,770 SF inline space
  - 2,027 SF endcap
- Situated in a new 132 AC mixeduse development anchored by Wilson Health
- Located at the busy I-75 and St. Mary's Avenue interchange in Sidney, boasting 51,693 vehicles per day
- Sidney is experiencing rapid economic development due to its access and position to I-75
- New Sheetz coming soon