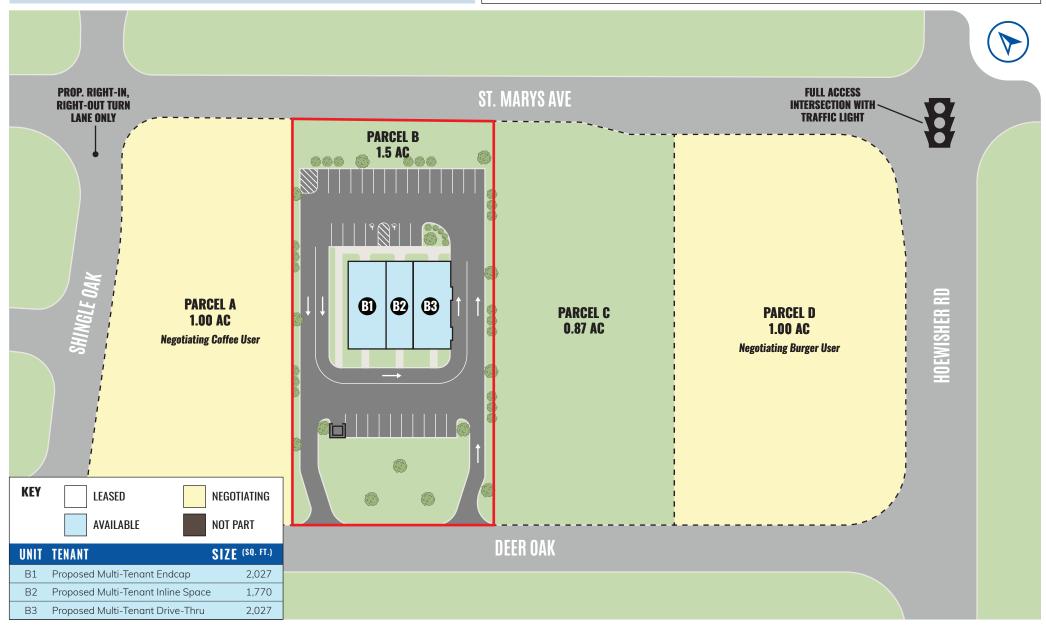

## HIGHLIGHTS

- AVAILABLE: Proposed NEW multitenant building
  - 2,027 SF endcap with drive-thru
  - 1,770 SF inline space
  - 2,027 SF endcap
- Situated in a new 132 AC mixeduse development anchored by Wilson Health
- Located at the busy I-75 and St. Mary's Avenue interchange in Sidney, boasting 51,693 vehicles per day
- Sidney is experiencing rapid economic development due to its access and position to I-75
- New Sheetz coming soon

## **BURR OAK DEVELOPMENT**

Sidney, Ohio