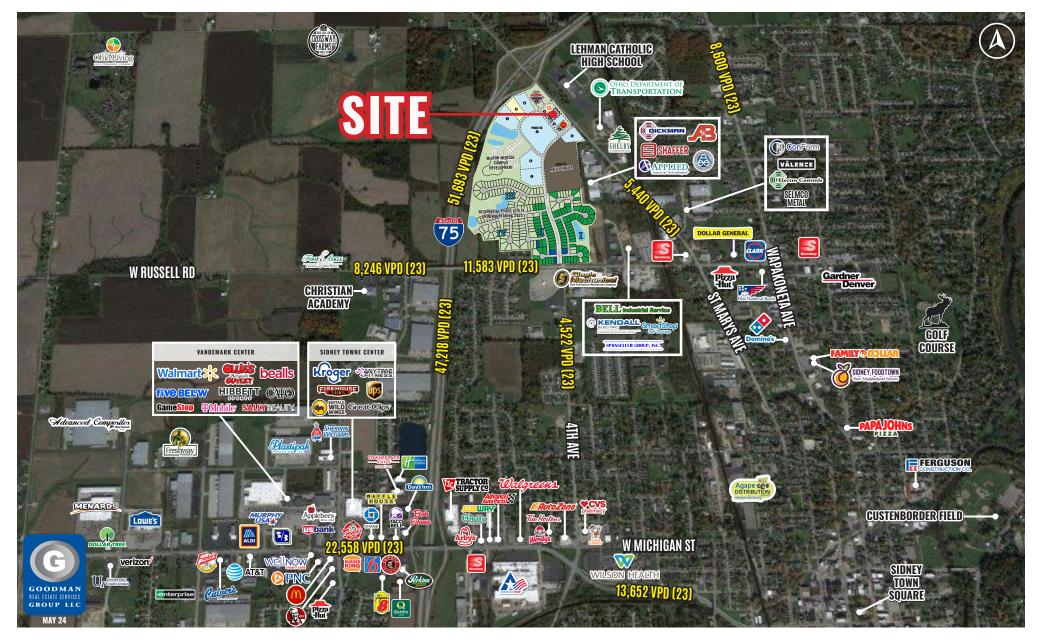

#### HIGHLIGHTS

- **AVAILABLE:** Proposed NEW multitenant building
  - 2,027 SF endcap with drive-thru
  - 1,770 SF inline space
  - 2,027 SF endcap
- Join Sheetz (coming soon), Dunkin' (coming soon), and McDonald's (lease signed - subject to due diligence)
- Situated in a new 132 AC mixeduse development anchored by Wilson Health
- Located at the busy I-75 and St. Mary's Avenue interchange in Sidney, boasting 51,693 vehicles per day
- Sidney is experiencing rapid economic development due to its access and position to I-75

# BURR OAK Multi-tenant building

### Sidney, Ohio

THE INFORMATION ABOVE HAS BEEN OBTAINED FROM SOURCES BELIEVED TO BE RELIABLE. GOODMAN REAL ESTATE SERVICES GROUP LLC AND ITS AGENTS , ASSOCIATES , AND EMPLOYEES MAKE NO GUARANTEE, WARRANTY OR REPRESENTATION ABOUT IT. ALL IMAGES CONTAINED HEREIN ARE THE PROPERTY OF GOODMAN REAL ESTATE SERVICES GROUP LLC AND SHALL NOT BE DUPLICATED OR REPRODUCED WITHOUT EXPRESS WRITTEN CONSENT OF GOODMAN REAL ESTATE SERVICES GROUP LLC. YOU ACKNOWLEDGE THAT, AS REQUIRED BY THE STATE OF OHIO, YOU HAVE RECEIVED THE CONSUMER GUIDE TO AGENCY RELATIONSHIPS.