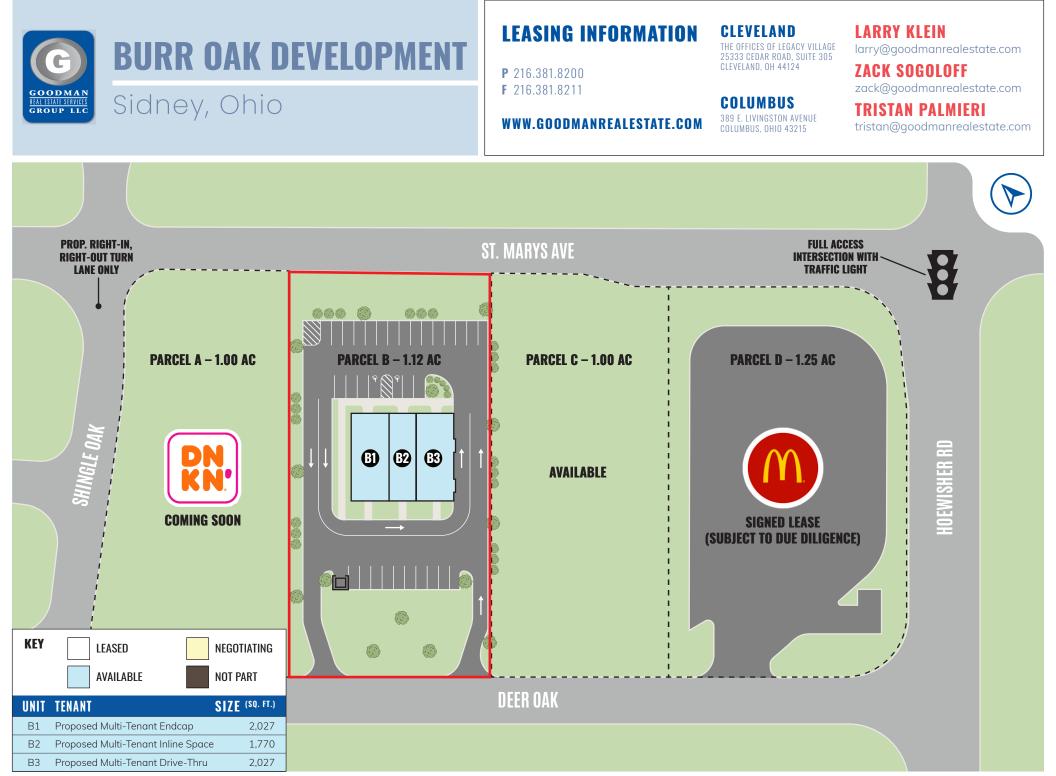

#### HIGHLIGHTS

- **AVAILABLE:** Proposed NEW multitenant building
  - 2,027 SF endcap with drive-thru
  - 1,770 SF inline space
  - 2,027 SF endcap
- Join Sheetz (coming soon), Dunkin' (coming soon), and McDonald's (lease signed - subject to due diligence)
- Situated in a new 132 AC mixeduse development anchored by Wilson Health
- Located at the busy I-75 and St. Mary's Avenue interchange in Sidney, boasting 51,693 vehicles per day
- Sidney is experiencing rapid economic development due to its access and position to I-75

### **LEASING INFORMATION**

www.goodmanrealestate.com 216.381.8200

| CLEVELAND | THE<br>2533<br>CLEV |
|-----------|---------------------|
| COLUMBUS  | 389<br>COLL         |

HE OFFICES OF LEGACY VILLAGE 5333 CEDAR ROAD, SUITE 305 LEVELAND, OH 44124 89 E. LIVINGSTON AVENUE

**LEASING INFORMATION** www.goodmanrealestate.com

216.381.8200

LARRY KLEIN larry@goodmanrealestate.com

ZACK SOGOLOFF zack@goodmanrealestate.com

TRISTAN PALMIERI

tristan@goodmanrealestate.com

# BURR OAK Multi-tenant building

### Sidney, Ohio

THE INFORMATION ABOVE HAS BEEN OBTAINED FROM SOURCES BELIEVED TO BE RELIABLE. GOODMAN REAL ESTATE SERVICES GROUP LLC AND ITS AGENTS , ASSOCIATES , AND EMPLOYEES MAKE NO GUARANTEE, WARRANTY OR REPRESENTATION ABOUT IT. ALL IMAGES CONTAINED HEREIN ARE THE PROPERTY OF GOODMAN REAL ESTATE SERVICES GROUP LLC AND SHALL NOT BE DUPLICATED OR REPRODUCED WITHOUT EXPRESS WRITTEN CONSENT OF GOODMAN REAL ESTATE SERVICES GROUP LLC. YOU ACKNOWLEDGE THAT, AS REQUIRED BY THE STATE OF OHIO, YOU HAVE RECEIVED THE CONSUMER GUIDE TO AGENCY RELATIONSHIPS.