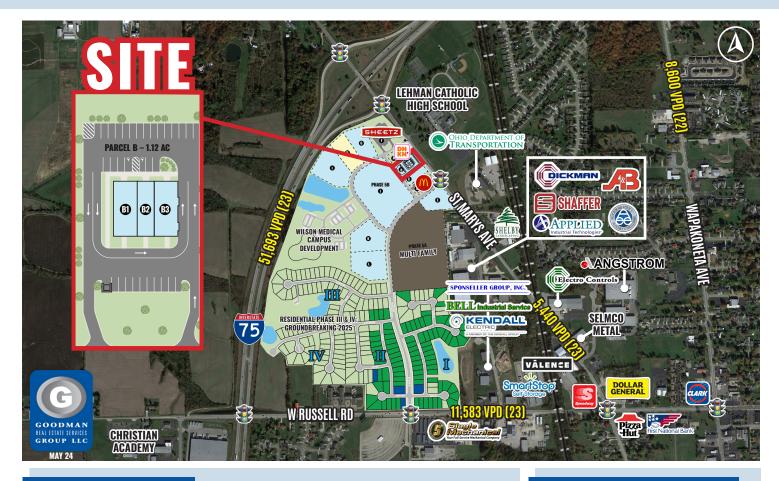

#### HIGHLIGHTS

- **AVAILABLE:** Proposed NEW multitenant building
  - 2,027 SF endcap with drive-thru
  - 1,770 SF inline space
  - 2,027 SF endcap
- Join Sheetz (coming soon), Dunkin' (coming soon), and McDonald's (lease signed - subject to due diligence)
- Situated in a new 132 AC mixeduse development anchored by Wilson Health
- Located at the busy I-75 and St. Mary's Avenue interchange in Sidney, boasting 51,693 vehicles per day
- Sidney is experiencing rapid economic development due to its access and position to I-75

# BURR OAK Multi-tenant building

### Sidney, Ohio

THE INFORMATION ABOVE HAS BEEN OBTAINED FROM SOURCES BELIEVED TO BE RELIABLE. GOODMAN REAL ESTATE SERVICES GROUP LLC AND ITS AGENTS , ASSOCIATES , AND EMPLOYEES MAKE NO GUARANTEE, WARRANTY OR REPRESENTATION ABOUT IT. ALL IMAGES CONTAINED HEREIN ARE THE PROPERTY OF GOODMAN REAL ESTATE SERVICES GROUP LLC AND SHALL NOT BE DUPLICATED OR REPRODUCED WITHOUT EXPRESS WRITTEN CONSENT OF GOODMAN REAL ESTATE SERVICES GROUP LLC. YOU ACKNOWLEDGE THAT, AS REQUIRED BY THE STATE OF OHIO, YOU HAVE RECEIVED THE CONSUMER GUIDE TO AGENCY RELATIONSHIPS.