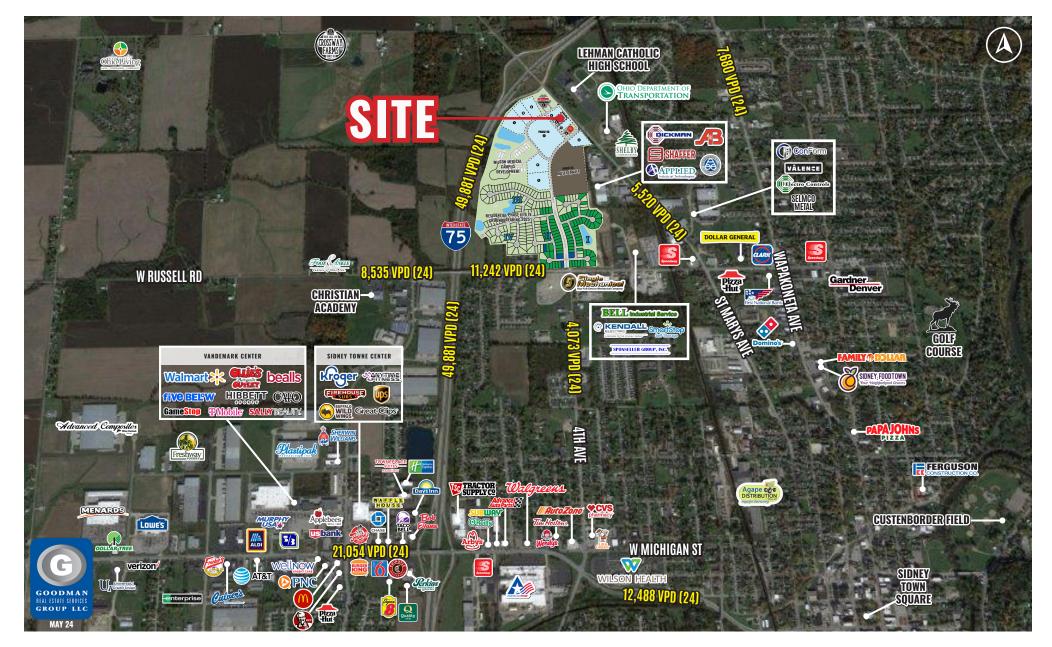

## HIGHLIGHTS

- AVAILABLE: Proposed NEW multitenant building
  - 2,027 SF endcap with drive-thru
  - 1,770 SF inline space
  - 2,027 SF endcap
- March 2026 construction
- Join Sheetz (coming soon) and McDonald's (lease signed subject to due diligence)
- Situated in a new 132 AC mixed-use development anchored by Wilson Health
- Located at the busy I-75 and St. Mary's Avenue interchange in Sidney, boasting nearly 50,000 vehicles per day
- Sidney is experiencing rapid economic development due to its access and position to I-75