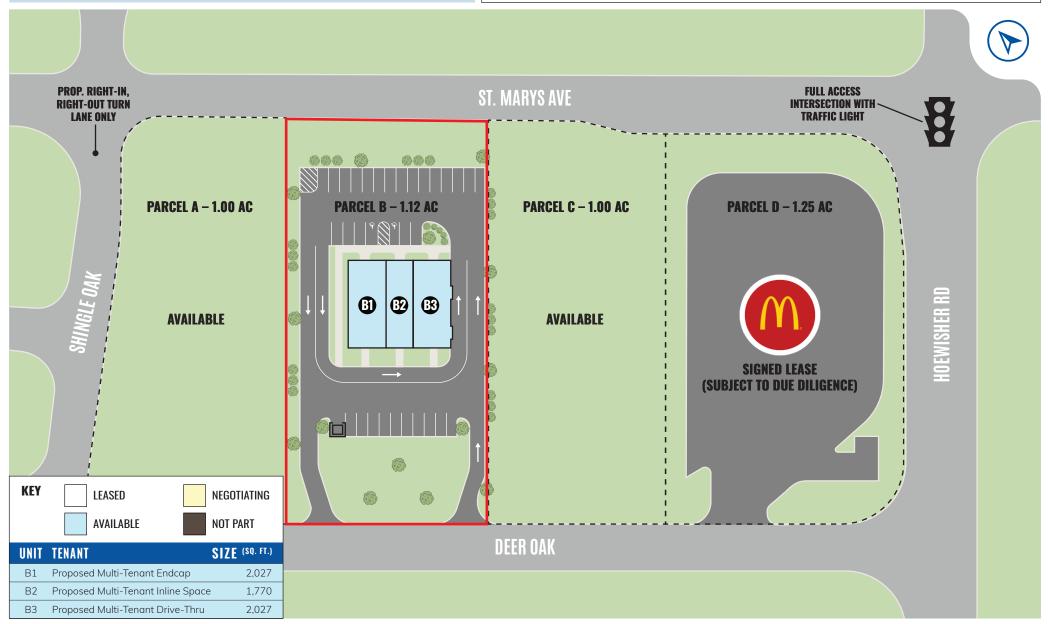

## HIGHLIGHTS

- AVAILABLE: Proposed NEW multitenant building
  - 2,027 SF endcap with drive-thru
  - 1,770 SF inline space
  - 2,027 SF endcap
- March 2026 construction
- Join Sheetz (coming soon) and McDonald's (lease signed subject to due diligence)
- Situated in a new 132 AC mixed-use development anchored by Wilson Health
- Located at the busy I-75 and St. Mary's Avenue interchange in Sidney, boasting nearly 50,000 vehicles per day
- Sidney is experiencing rapid economic development due to its access and position to I-75