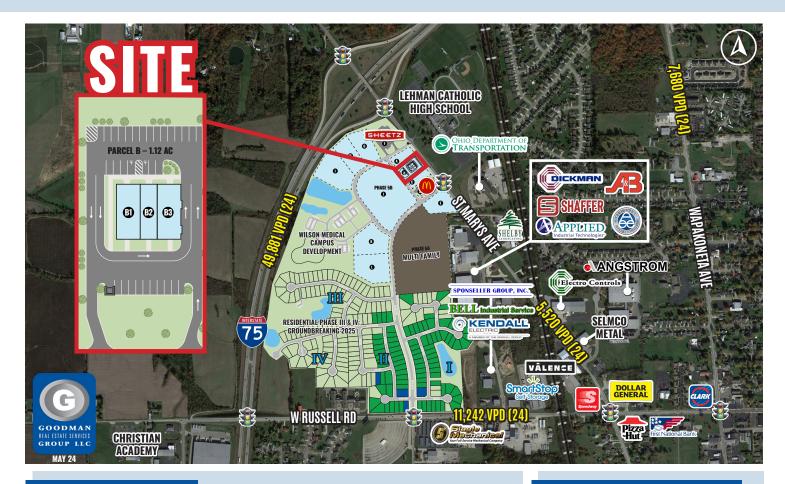

## HIGHLIGHTS

- AVAILABLE: Proposed NEW multitenant building
  - 2,027 SF endcap with drive-thru
  - 1,770 SF inline space
  - 2,027 SF endcap
- March 2026 construction
- Join Sheetz (coming soon) and McDonald's (lease signed subject to due diligence)
- Situated in a new 132 AC mixed-use development anchored by Wilson Health
- Located at the busy I-75 and St. Mary's Avenue interchange in Sidney, boasting nearly 50,000 vehicles per day
- Sidney is experiencing rapid economic development due to its access and position to I-75