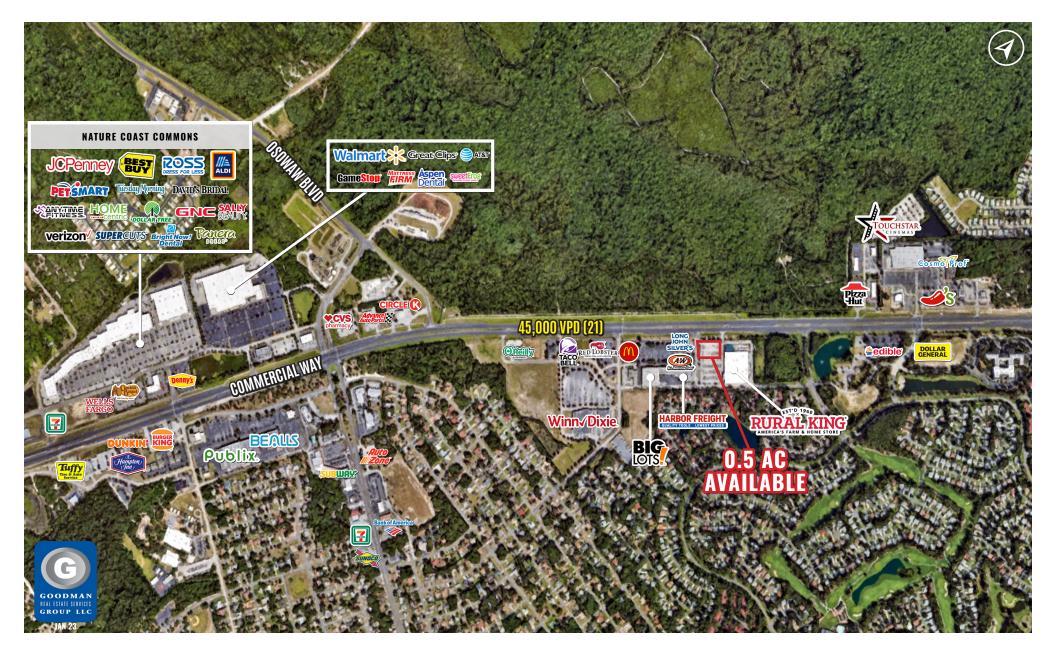

### HIGHLIGHTS

- Join successful Rural King store, which draws customers from an average of 30 miles away, Harbor Freight, Big Lots, and Winn-Dixie, along with adjacent outlot users Long John Silver's/ A&W, McDonald's, Red Lobster, Taco Bell, O'Reilly Auto Parts, and Suncoast Credit Union on a rare outlot along Commercial Way (US-19)
- Traffic counts on US-19 in front of the site reach 45,000 vehicles daily. Southbound traffic on
  US-19 can access the site via a dedicated left turn lane and northbound traffic can access via
  two right-in access points. Traffic exiting the site can turn right to continue northbound and left
  across the median to continue southbound on US-19.
- Located between Nature Coast Commons (Walmart, JCPenney, Best Buy, Ross, Aldi, PetSmart, and more) and Lakewood Plaza (Target, Publix, JOANN, and adjacent to The Home Depot and Lowe's), two of the largest shopping destinations in Spring Hill
- Residential population of approximately 75,000 within a 5-mile radius and an average household income at approximately \$60,000/year
- AVAILABLE: Approximately 0.5 AC outlot