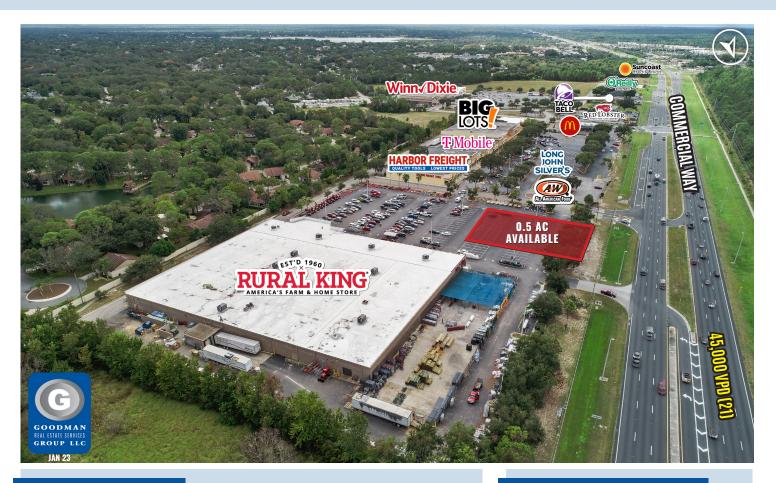

# RURAL KING OUTLOT OPPORTUNITY

Spring Hill, Florida

### HIGHLIGHTS

- Join successful Rural King store, which draws customers from an average of 30 miles away, Harbor Freight, Big Lots, and Winn-Dixie, along with adjacent outlot users Long John Silver's/ A&W, McDonald's, Red Lobster, Taco Bell, O'Reilly Auto Parts, and Suncoast Credit Union on a rare outlot along Commercial Way (US-19)
- Traffic counts on US-19 in front of the site reach 45,000 vehicles daily. Southbound traffic on
  US-19 can access the site via a dedicated left turn lane and northbound traffic can access via
  two right-in access points. Traffic exiting the site can turn right to continue northbound and left
  across the median to continue southbound on US-19.
- Located between Nature Coast Commons (Walmart, JCPenney, Best Buy, Ross, Aldi, PetSmart, and more) and Lakewood Plaza (Target, Publix, JOANN, and adjacent to The Home Depot and Lowe's), two of the largest shopping destinations in Spring Hill
- Residential population of approximately 75,000 within a 5-mile radius and an average household income at approximately \$60,000/year
- AVAILABLE: Approximately 0.5 AC outlot